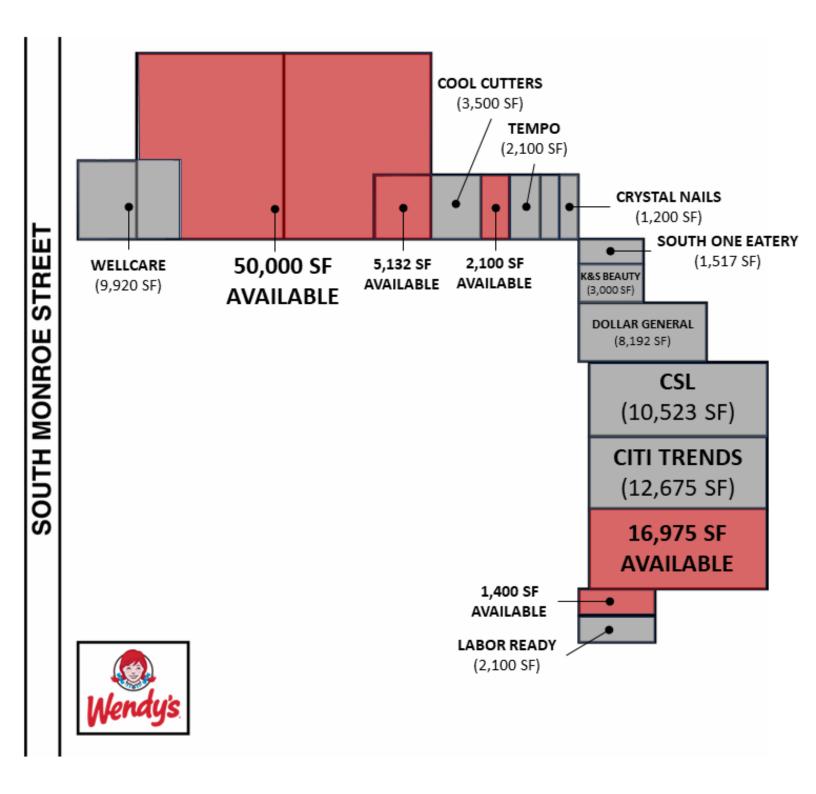

## Retail | 1,400 - 50,000 SF

- Current tenants include Dollar General, CSL, Citi Trends, and WellCare.
- On the corner of S Monroe St (AADT: 18,100) and E Orange Ave (AADT: 22,000).

## Available Spaces

| Spaces  | Lease Rate        | Size (SF) |
|---------|-------------------|-----------|
| Space 1 | \$6.00 SF/yr NNN  | 50,000    |
| Space 3 | \$10.00 SF/yr NNN | 5,135     |
| Space 5 | \$10.00 SF/yr NNN | 2,100     |
| Space 6 | \$8.00 SF/yr NNN  | 16,975    |
| Space 7 | \$12.00 SF/yr     | 1,400     |
|         |                   |           |