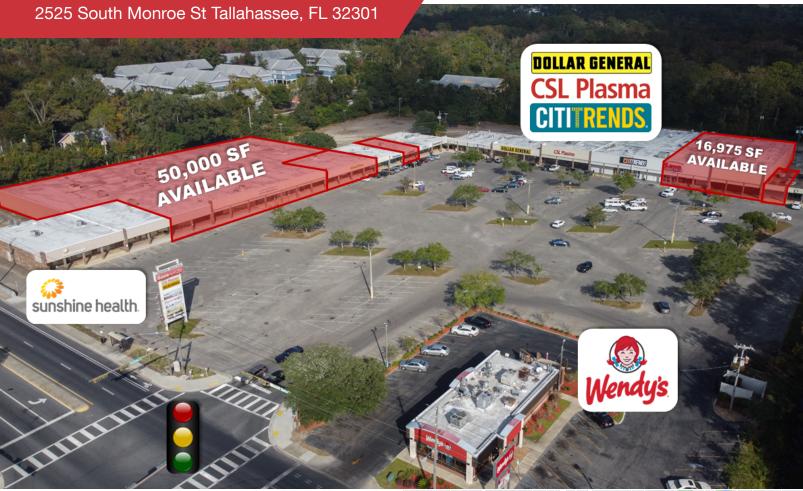

## **FOR LEASE**

## Retail | 1,400 - 50,000 SF

- Current tenants include Dollar General, CSL, Citi Trends, and WellCare.
- On the corner of S Monroe St (AADT: 18,100) and E Orange Ave (AADT: 22,000).

## Available Spaces

| Spaces  | Lease Rate        | Size (SF) |
|---------|-------------------|-----------|
| Space 1 | \$6.00 SF/yr NNN  | 50,000    |
| Space 3 | \$10.00 SF/yr NNN | 5,135     |
| Space 5 | \$10.00 SF/yr NNN | 2,100     |
| Space 6 | \$8.00 SF/yr NNN  | 16,975    |
| Space 7 | \$12.00 SF/yr     | 1,400     |
|         |                   |           |