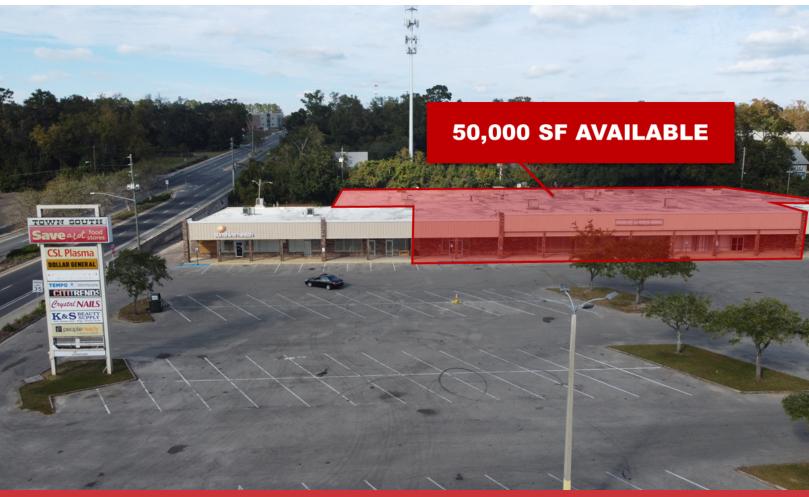

## Available Spaces

| Spaces  | Lease Rate        | Size (SF) |
|---------|-------------------|-----------|
| Space 1 | \$6.00 SF/yr NNN  | 50,000    |
| Space 3 | \$10.00 SF/yr NNN | 5,135     |
| Space 5 | \$10.00 SF/yr NNN | 2,100     |
| Space 6 | \$8.00 SF/yr NNN  | 16,975    |
| Space 7 | \$12.00 SF/yr     | 1,400     |
|         |                   |           |