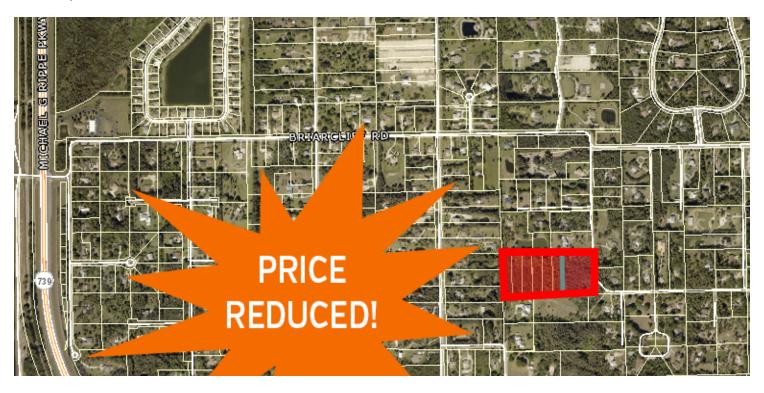

#### **PROPERTY OVERVIEW**

The Subject Property is located in the Briarcliff subdivision east of Michael G. Rippe Parkway in South Fort Myers. This rural site consists of seven contiguous lots off Briarcliff Rd. totaling 10.34 acres. Briarcliff is an estate home community in South Fort Myers in close proximity to RSW Airport and the beaches. Build your dream estate or multiple homes for your family on this pristine parcel.

#### **PROPERTY HIGHLIGHTS**

- Great Investment Property
- Zoned Agricultural (AG-2)
- Estate Home Community