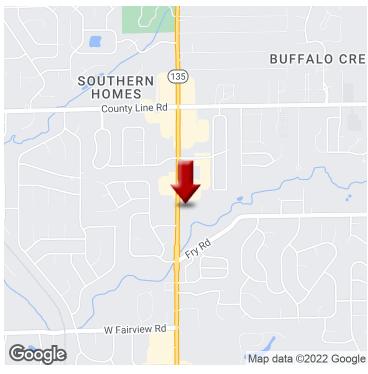

# **PROPERTY OVERVIEW**

Professional office space conveniently located on State Road 135. High daily traffic counts and close to numerous restaurants and other amenities.

#### KW COMMERCIAL

1644 Fry Road, Suite A Greenwood, IN 46142