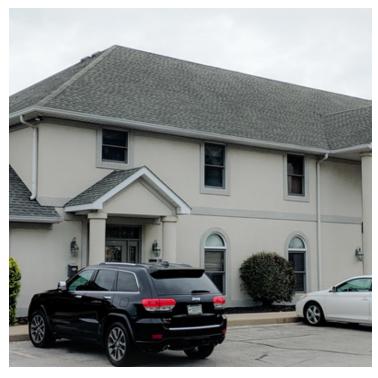

# **PROPERTY OVERVIEW**

Professional office space conveniently located on State Road 135. High daily traffic counts and close to numerous restaurants and other amenities.

### PROPERTY HIGHLIGHTS

- Suite A: 3,510 SF: Class A office with lots of upgrades. Foyer, reception desk, 4 offices and 1 conference room, kitchen and workroom on the 1st floor and owner's office, 1 office and large open area and 2nd restroom on the 2nd floor. Beautiful lighting, flooring and finishes throughout!
- Suite B: 4,610 SF: Large open reception area with generous staircase to 2nd floor, 7 offices on the 1st floor along with 2 restrooms, 5 offices (4 of them are over-sized) on the 2nd floor along with a large open area, restroom and kitchen.