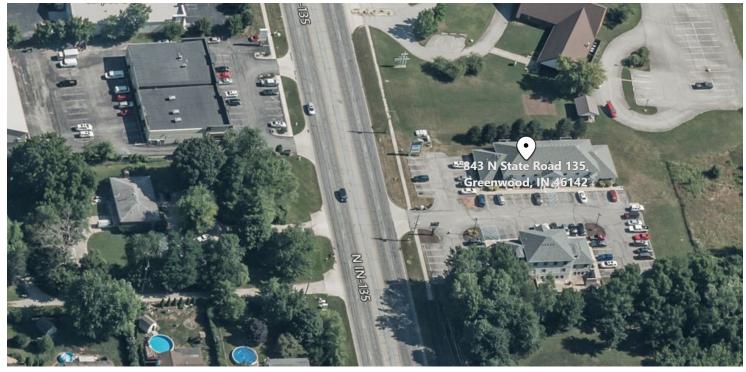

# **PROPERTY OVERVIEW**

Professional office space conveniently located on State Road 135. High daily traffic counts and close to numerous restaurants and other amenities.