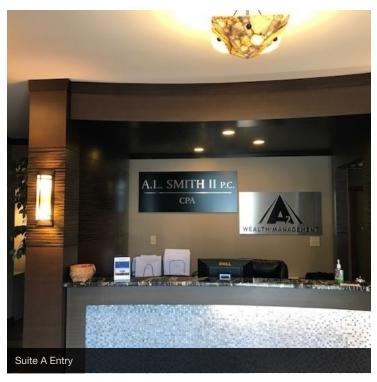

### PROPERTY HIGHLIGHTS

- Suite A: 3,510 SF: Class A office with lots of upgrades. Foyer, reception desk, 4 offices and 1 conference room, kitchen and workroom on the 1st floor and owner's office, 1 office and large open area and 2nd restroom on the 2nd floor. Beautiful lighting, flooring and finishes throughout!
- Suite B: 4,610 SF: Large open reception area with generous staircase to 2nd floor, 7 offices on the 1st floor along with 2 restrooms, 5 offices (4 of them are over-sized) on the 2nd floor along with a large open area, restroom and kitchen.