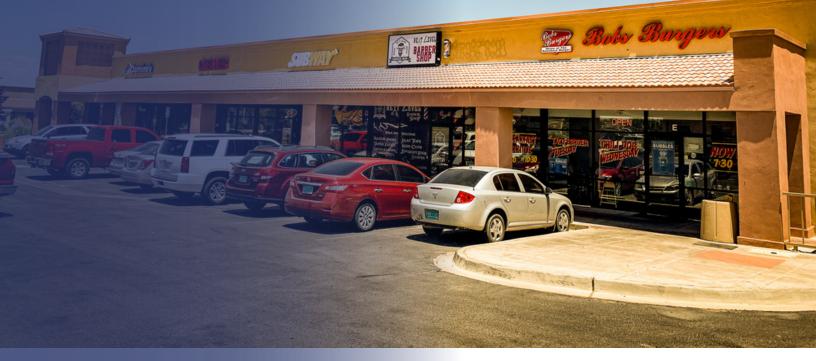

# Property Summary

| OFFERING SUMMARY |             | ROPERTY OVERVIEW                                                                                                                                   |  |
|------------------|-------------|----------------------------------------------------------------------------------------------------------------------------------------------------|--|
| Sale Price:      | \$1,700,000 | This well located 6 suite retail strip center is for sale. With a strong mix of local and national tenants, this stabilized asset is now for sale. |  |
| CAP Rate         | 7.15%       | PROPERTY HIGHLIGHTS                                                                                                                                |  |
| Lot Size:        | 0.94 Acres  | Mix of National and Local Tenants                                                                                                                  |  |
|                  |             | <ul> <li>In the growing West Mesa Submarket</li> </ul>                                                                                             |  |
| Year Built:      | 2005        | Endcap Suite has a drive through                                                                                                                   |  |
| Building Size:   | 8,052 SF    | • New Roof July 2019                                                                                                                               |  |
| Zoning:          | MX-M        |                                                                                                                                                    |  |
| Market:          | Albuquerque |                                                                                                                                                    |  |
| Submarket:       | West Side   |                                                                                                                                                    |  |
| Price / SF:      | \$211.13    |                                                                                                                                                    |  |

LAS VENTANAS | 6510 PARADISE BOULEVARD NW, ALBUQUERQUE, NM 87114

SVN | Walt Arnold Commercial Brokerage, Inc. | Page 2