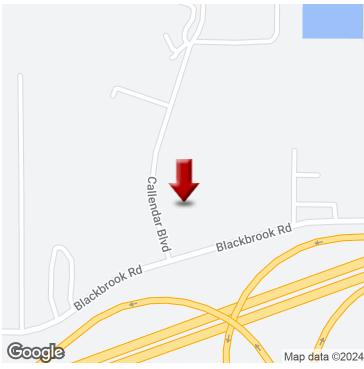

2.28 Acres of Industrial Land Available for Sale in Painesville Township, Ohio. Parcel can be subdivided. All utilities are present on site along Callander Road and Blackbrook Road.