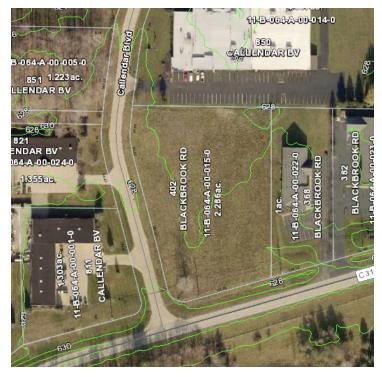

## **OFFERING SUMMARY**

| SALE PRICE: | \$185,000           |  |
|-------------|---------------------|--|
| LOT SIZE:   | 2.28 Acres          |  |
| ZONING:     | I-1, LIGHT INDUSTRY |  |
| MARKET:     | Cleveland           |  |
| SUBMARKET:  | Mentor              |  |

2.28 Acres of Industrial Land Available for Sale in Painesville Township, Ohio. Parcel can be subdivided. All utilities are present on site along Callander Road and Blackbrook Road.