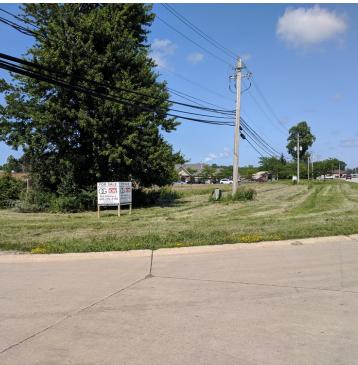

## **PROPERTY OVERVIEW**

Do you want your business to have SR 2 Highway visibility and no income tax? Buy this property to build you dream industrial building and run your business. Shovel ready site with all utilities. Asking price is less than \$85,000 per acre and ready to go!

2.28 Acres of Industrial Land Available for Sale in Painesville Township, Ohio. Parcel can be subdivided. All utilities are present on site along Callander Road and Blackbrook Road.