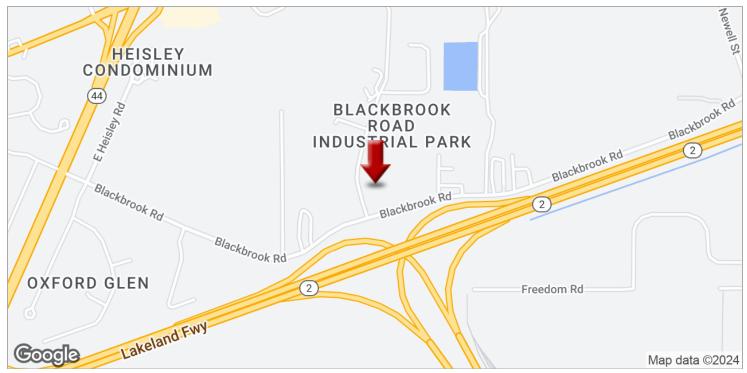

2.28 Acres of Industrial Land Available for Sale in Painesville Township, Ohio. Parcel can be subdivided. All utilities are present on site along Callander Road and Blackbrook Road.