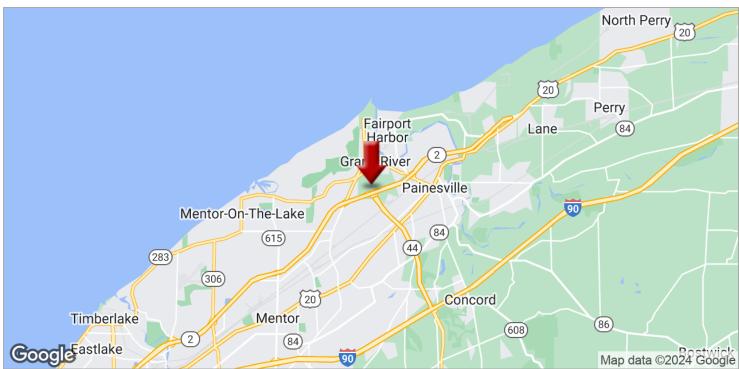

## **OFFERING SUMMARY**

| SALE PRICE: | \$185,000           |  |
|-------------|---------------------|--|
| LOT SIZE:   | 2.28 Acres          |  |
| ZONING:     | I-1, LIGHT INDUSTRY |  |
| MARKET:     | Cleveland           |  |
| SUBMARKET:  | Mentor              |  |

2.28 Acres of Industrial Land Available for Sale in Painesville Township, Ohio. Parcel can be subdivided. All utilities are present on site along Callander Road and Blackbrook Road.