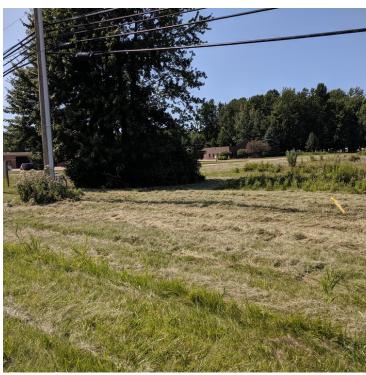

## **PROPERTY OVERVIEW**

Do you want your business to have SR 2 Highway visibility and no income tax? Buy this property to build you dream industrial building and run your business. Shovel ready site with all utilities. Asking price is less than \$85,000 per acre and ready to go!

2.28 Acres of Industrial Land Available for Sale in Painesville Township, Ohio. Parcel can be subdivided. All utilities are present on site along Callander Road and Blackbrook Road.