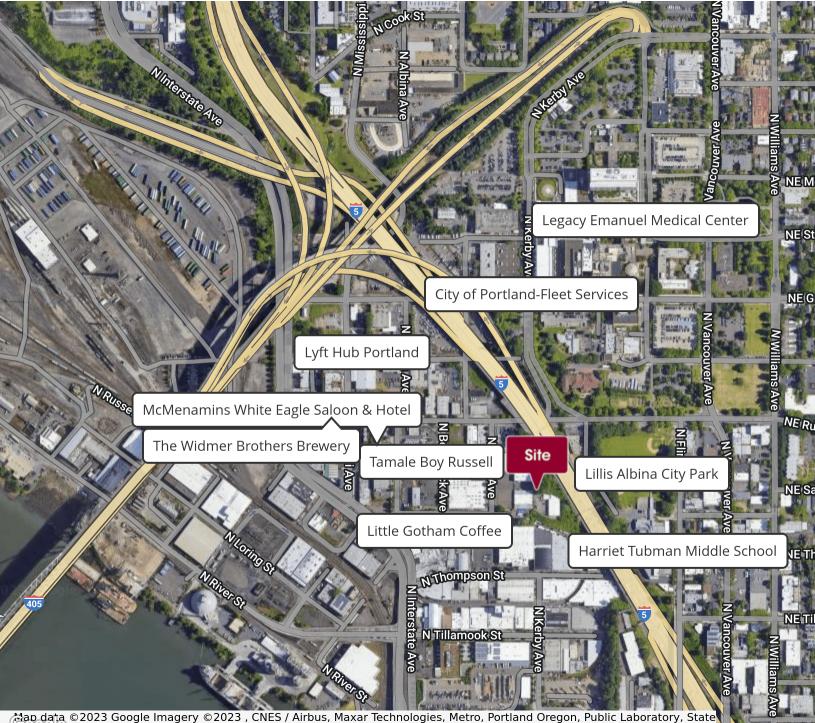

## FOR LEASE

| OFFERING SUMMARY |                                  | PROPERTY OVERVIEW                                                                                                                                                                                                                                              |
|------------------|----------------------------------|----------------------------------------------------------------------------------------------------------------------------------------------------------------------------------------------------------------------------------------------------------------|
| Office:          | 5,000 SF                         | GREAT LOCATION- GREAT PRICE This close-in east side office with shop offers 5,000 SF of office and 5,000 SF shop or storage with off street parking and an additional 2,500 SF fenced and secure yard.                                                         |
| Shop:            | 5,000 SF                         |                                                                                                                                                                                                                                                                |
| Available SF:    | 10,000 SF                        | Just off N Russell street, neighbors include Widmer Brewing and<br>Emanuel Hospital. It is 5 minutes from Portland's popular<br>Vancouver/Williams corridor and Mississippi ave. Easy access to<br>downtown via I-5, the Broadway Bridge and the Steel Bridge. |
| Yard:            | 2,500 SF                         |                                                                                                                                                                                                                                                                |
| Lease Rate:      | Negotiable                       | PROPERTY HIGHLIGHTS                                                                                                                                                                                                                                            |
| Lease Type:      |                                  | <ul> <li>Great office/shop combination- 5,000 sf window lined offices/<br/>5,000 SF shop</li> </ul>                                                                                                                                                            |
| Zoning:          | IG1                              | <ul> <li>Lots of natural light and views of Portland's Pearl District</li> <li>Walking distance to Max - yellow line</li> </ul>                                                                                                                                |
| •                |                                  |                                                                                                                                                                                                                                                                |
| Year Built:      | • Great neighborhood restaurants | Great neighborhood restaurants                                                                                                                                                                                                                                 |
| Power:           | 480 Volt, 3 phase<br>heavy Amp   | Pylon sign visible from I-5                                                                                                                                                                                                                                    |

## FOR LEASE

of Oregon, U.S. Geological Survey, USDA/FPAC/GEO

All of the information contained herein was obtained either from the owner or other parties we consider reliable. We have no reason to doubt its accuracy, however we do not guarantee it.