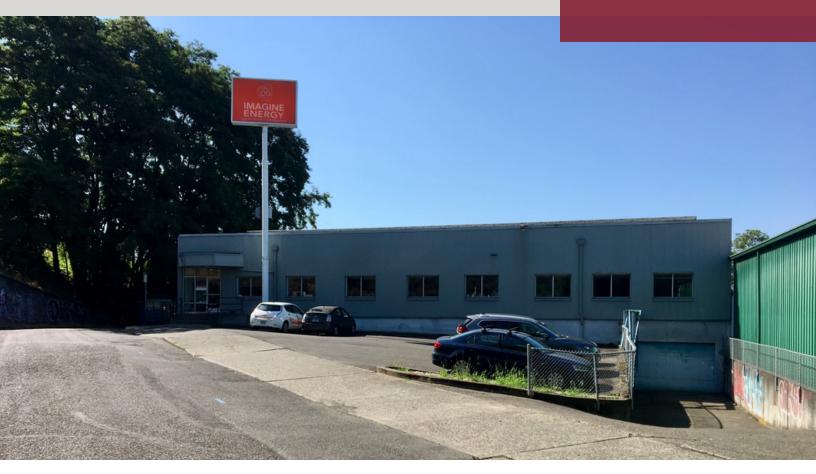

## FOR LEASE

| OFFERING SUMMARY |                                  | PROPERTY OVERVIEW                                                                                                                                                                                                                                              |
|------------------|----------------------------------|----------------------------------------------------------------------------------------------------------------------------------------------------------------------------------------------------------------------------------------------------------------|
| Office:          | 5,000 SF                         | GREAT LOCATION- GREAT PRICE This close-in east side office with shop offers 5,000 SF of office and 5,000 SF shop or storage with off street parking and an additional 2,500 SF fenced and secure yard.                                                         |
| Shop:            | 5,000 SF                         |                                                                                                                                                                                                                                                                |
| Available SF:    | 10,000 SF                        | Just off N Russell street, neighbors include Widmer Brewing and<br>Emanuel Hospital. It is 5 minutes from Portland's popular<br>Vancouver/Williams corridor and Mississippi ave. Easy access to<br>downtown via I-5, the Broadway Bridge and the Steel Bridge. |
| Yard:            | 2,500 SF                         |                                                                                                                                                                                                                                                                |
| Lease Rate:      | Negotiable                       | PROPERTY HIGHLIGHTS                                                                                                                                                                                                                                            |
| Lease Type:      |                                  | <ul> <li>Great office/shop combination- 5,000 sf window lined offices/<br/>5,000 SF shop</li> </ul>                                                                                                                                                            |
| Zoning:          | IG1                              | <ul> <li>Lots of natural light and views of Portland's Pearl District</li> <li>Walking distance to Max - yellow line</li> </ul>                                                                                                                                |
| •                |                                  |                                                                                                                                                                                                                                                                |
| Year Built:      | • Great neighborhood restaurants | Great neighborhood restaurants                                                                                                                                                                                                                                 |
| Power:           | 480 Volt, 3 phase<br>heavy Amp   | Pylon sign visible from I-5                                                                                                                                                                                                                                    |