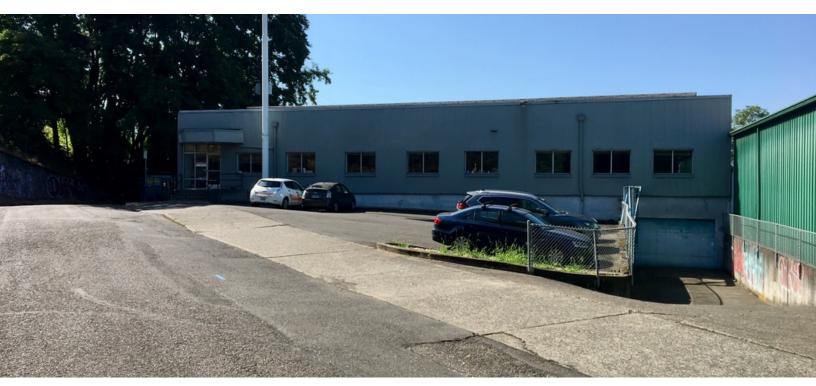

## FOR LEASE

| OFFERING SUMMARY |                                  | PROPERTY OVERVIEW                                                                                                                                                                                                                                              |
|------------------|----------------------------------|----------------------------------------------------------------------------------------------------------------------------------------------------------------------------------------------------------------------------------------------------------------|
| Office:          | 5,000 SF                         | GREAT LOCATION- GREAT PRICE This close-in east side office with shop offers 5,000 SF of office and 5,000 SF shop or storage with off street parking and an additional 2,500 SF fenced and secure yard.                                                         |
| Shop:            | 5,000 SF                         |                                                                                                                                                                                                                                                                |
| Available SF:    | 10,000 SF                        | Just off N Russell street, neighbors include Widmer Brewing and<br>Emanuel Hospital. It is 5 minutes from Portland's popular<br>Vancouver/Williams corridor and Mississippi ave. Easy access to<br>downtown via I-5, the Broadway Bridge and the Steel Bridge. |
| Yard:            | 2,500 SF                         |                                                                                                                                                                                                                                                                |
| Lease Rate:      | Negotiable                       | PROPERTY HIGHLIGHTS                                                                                                                                                                                                                                            |
| Lease Type:      |                                  | <ul> <li>Great office/shop combination- 5,000 sf window lined offices/<br/>5,000 SF shop</li> </ul>                                                                                                                                                            |
| Zoning:          | IG1                              | <ul> <li>Lots of natural light and views of Portland's Pearl District</li> <li>Walking distance to Max - yellow line</li> </ul>                                                                                                                                |
| •                |                                  |                                                                                                                                                                                                                                                                |
| Year Built:      | • Great neighborhood restaurants | Great neighborhood restaurants                                                                                                                                                                                                                                 |
| Power:           | 480 Volt, 3 phase<br>heavy Amp   | Pylon sign visible from I-5                                                                                                                                                                                                                                    |