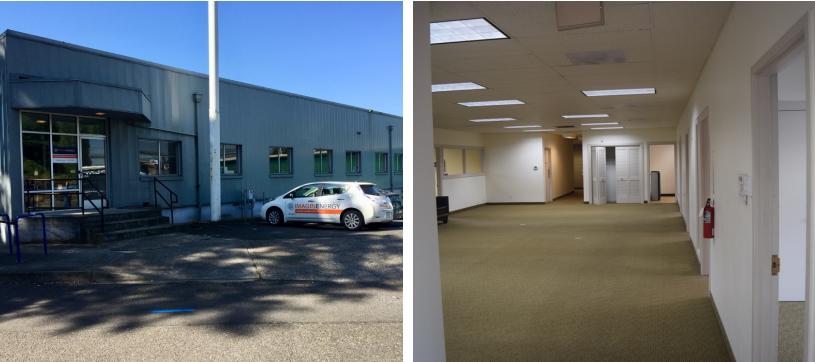

## FOR LEASE

| OFFERING SUMMARY |                                  | PROPERTY OVERVIEW                                                                                                                                                                                                                                              |
|------------------|----------------------------------|----------------------------------------------------------------------------------------------------------------------------------------------------------------------------------------------------------------------------------------------------------------|
| Office:          | 5,000 SF                         | GREAT LOCATION- GREAT PRICE This close-in east side office with shop offers 5,000 SF of office and 5,000 SF shop or storage with off street parking and an additional 2,500 SF fenced and secure yard.                                                         |
| Shop:            | 5,000 SF                         |                                                                                                                                                                                                                                                                |
| Available SF:    | 10,000 SF                        | Just off N Russell street, neighbors include Widmer Brewing and<br>Emanuel Hospital. It is 5 minutes from Portland's popular<br>Vancouver/Williams corridor and Mississippi ave. Easy access to<br>downtown via I-5, the Broadway Bridge and the Steel Bridge. |
| Yard:            | 2,500 SF                         |                                                                                                                                                                                                                                                                |
| Lease Rate:      | Negotiable                       | PROPERTY HIGHLIGHTS                                                                                                                                                                                                                                            |
| Lease Type:      |                                  | <ul> <li>Great office/shop combination- 5,000 sf window lined offices/<br/>5,000 SF shop</li> </ul>                                                                                                                                                            |
| Zoning:          | IG1                              | <ul> <li>Lots of natural light and views of Portland's Pearl District</li> <li>Walking distance to Max - yellow line</li> </ul>                                                                                                                                |
| •                |                                  |                                                                                                                                                                                                                                                                |
| Year Built:      | • Great neighborhood restaurants | Great neighborhood restaurants                                                                                                                                                                                                                                 |
| Power:           | 480 Volt, 3 phase<br>heavy Amp   | Pylon sign visible from I-5                                                                                                                                                                                                                                    |