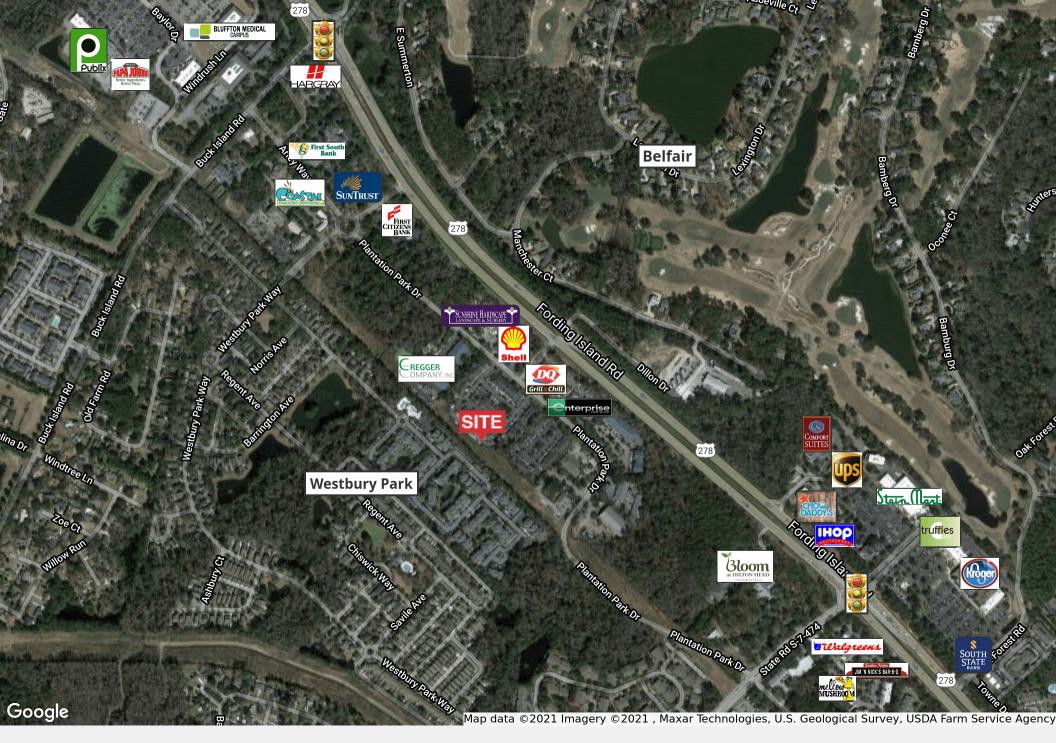

## Office for Lease in Plantation Business Park

29 Plantation Park Drive, Suite 501 Bluffton, South Carolina 29910

## **Property Highlights**

- Professional office space for lease in Plantation Business Park
- Centrally located in Bluffton with direct access off of Highway 278 (Fording Island Road)
- Good access with curb cut to Hwy 278 and frontage road to 2 lighted intersections at Simmonsville Rd and Buck Island Rd
- Plantation Business Park is home to a solid mix of national and local businesses including Sea Island Pediatrics, Advanced Women's Care, BrightStar Care, Hospice of the Lowcountry and Cregger Company
- Tenant responsible for interior maintenance, utilities, janitorial, and tenant's insurance