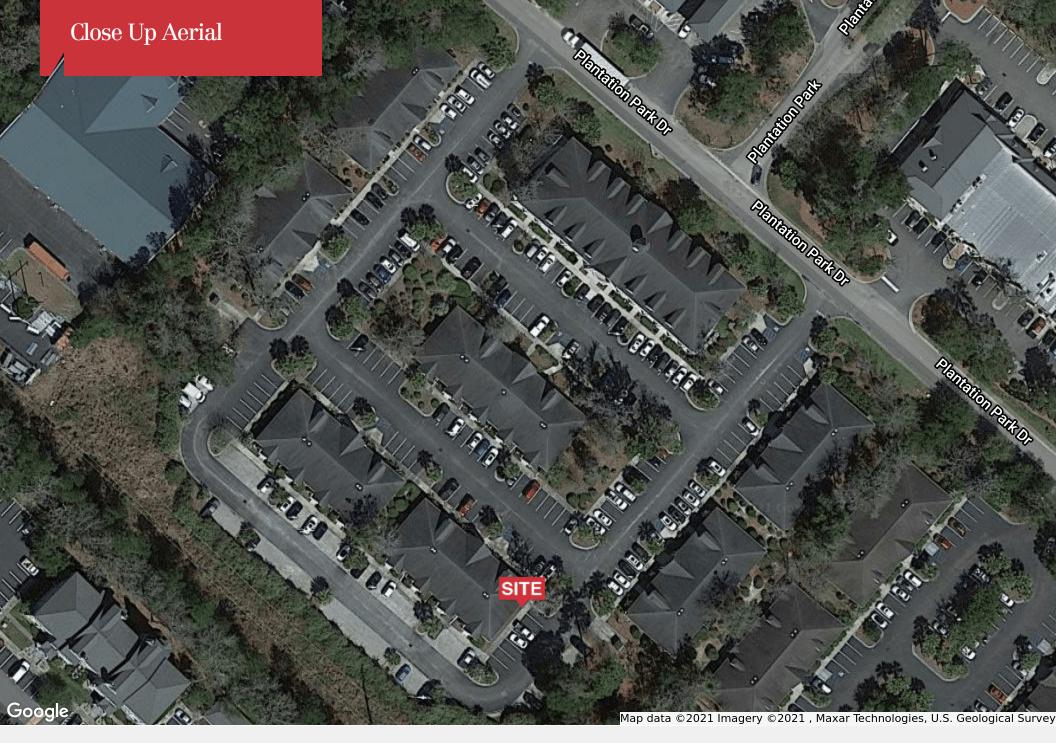

## Office for Lease in Plantation Business Park

29 Plantation Park Drive, Suite 501 Bluffton, South Carolina 29910

## **Property Highlights**

- Professional office space for lease in Plantation Business Park
- Centrally located in Bluffton with direct access off of Highway 278 (Fording Island Road)
- Good access with curb cut to Hwy 278 and frontage road to 2 lighted intersections at Simmonsville Rd and Buck Island Rd
- Plantation Business Park is home to a solid mix of national and local businesses including Sea Island Pediatrics, Advanced Women's Care, BrightStar Care, Hospice of the Lowcountry and Cregger Company
- Tenant responsible for interior maintenance, utilities, janitorial, and tenant's insurance