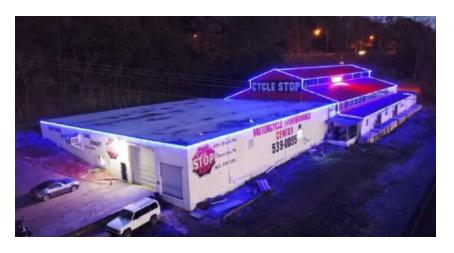

### WAREHOUSE FOR LEASE - INTERSTATE VISIBILITY!

4001 Bruhin Rd, Knoxville, TN 37918

### **PROPERTY OVERVIEW**

10,000 SF WAREHOUSE ZONED I-2 FOR LEASE. LOCATED ON BRUHIN RD AT THE BASE OF SHARP'S RIDGE AND OVERLOOKING THE I-640 and I-275 INTERCHANGE. THIS BUILDING CAN BE SEEN FROM MILES AWAY! TALK ABOUT ADVERTISMENT!

CURRENTLY OCCUPIED BY CYCLE STOP AND WILL VACATE UPON NEW LEASE ACCEPTANCE.

SPACE CONTAINS OFFICE, WAREHOUSE, SHOWROOM, 2 ROLL-UP DOORS, BATHROOM AND 13 FT CEILINGS. PLENTY OF LAND AREA FOR PARKING.

CBCWORLDWIDE.COM