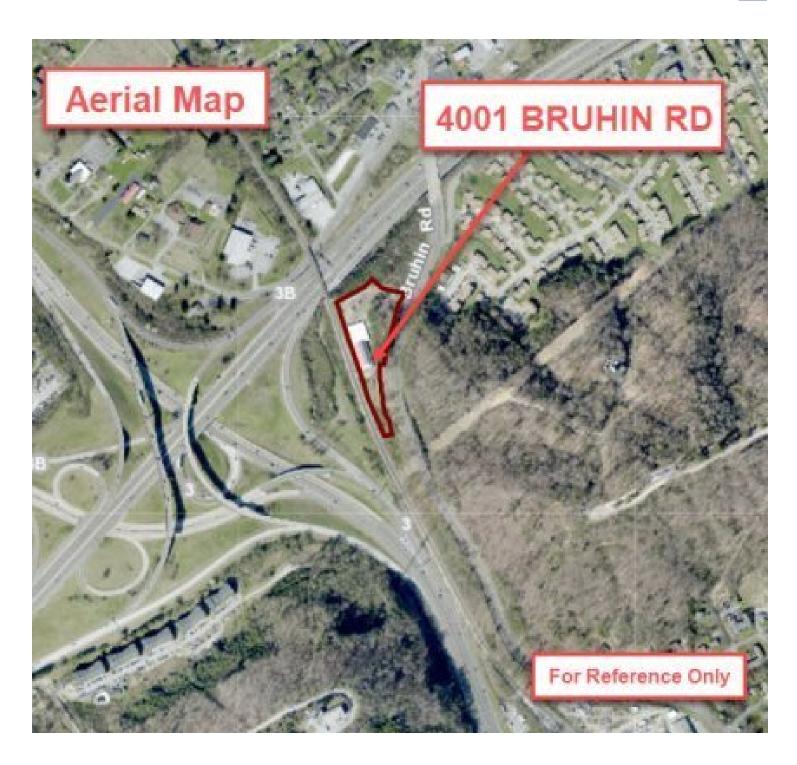

### **AREA**

I-40 E - Use the right 2 lanes to take Exit 387A for I-275 N toward Lexington - Continue onto I-275 N. Take Exit 2 for Heiskell Ave toward Central St and drive to Bruhin Rd. Turn right onto Heiskell Ave then turn left onto Bruhin Rd. Destination will be on the left.

### **PROPERTY OVERVIEW**

10,000 SF WAREHOUSE ZONED I-2 FOR LEASE. LOCATED ON BRUHIN RD AT THE BASE OF SHARP'S RIDGE AND OVERLOOKING THE I-640 and I-275 INTERCHANGE. THIS BUILDING CAN BE SEEN FROM MILES AWAY! TALK ABOUT ADVERTISMENT!