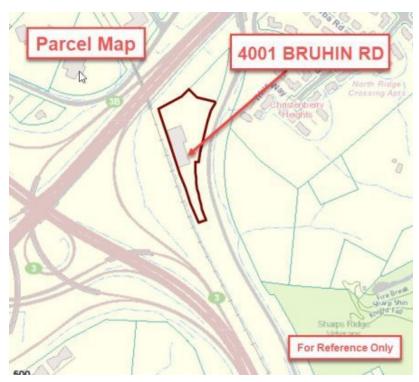

### **AREA**

I-40 E - Use the right 2 lanes to take Exit 387A for I-275 N toward Lexington - Continue onto I-275 N. Take Exit 2 for Heiskell Ave toward Central St and drive to Bruhin Rd. Turn right onto Heiskell Ave then turn left onto Bruhin Rd. Destination will be on the left.

### **PROPERTY OVERVIEW**

10,000 SF WAREHOUSE ZONED I-2 FOR LEASE. LOCATED ON BRUHIN RD AT THE BASE OF SHARP'S RIDGE AND OVERLOOKING THE I-640 and I-275 INTERCHANGE. THIS BUILDING CAN BE SEEN FROM MILES AWAY! TALK ABOUT ADVERTISMENT!