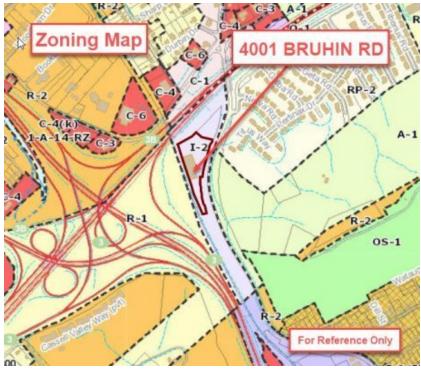

### **OFFERING SUMMARY**

| Available SF:  | Fully Leased |
|----------------|--------------|
| Lease Rate:    | N/A          |
| Lot Size:      | 3.04 Acres   |
| Year Built:    | 1973         |
| Building Size: | 10,000 SF    |
| Zoning:        | IMU          |

### **PROPERTY OVERVIEW**

10,000 SF WAREHOUSE ZONED I-2 FOR LEASE. LOCATED ON BRUHIN RD AT THE BASE OF SHARP'S RIDGE AND OVERLOOKING THE I-640 and I-275 INTERCHANGE. THIS BUILDING CAN BE SEEN FROM MILES AWAY! TALK ABOUT ADVERTISMENT!