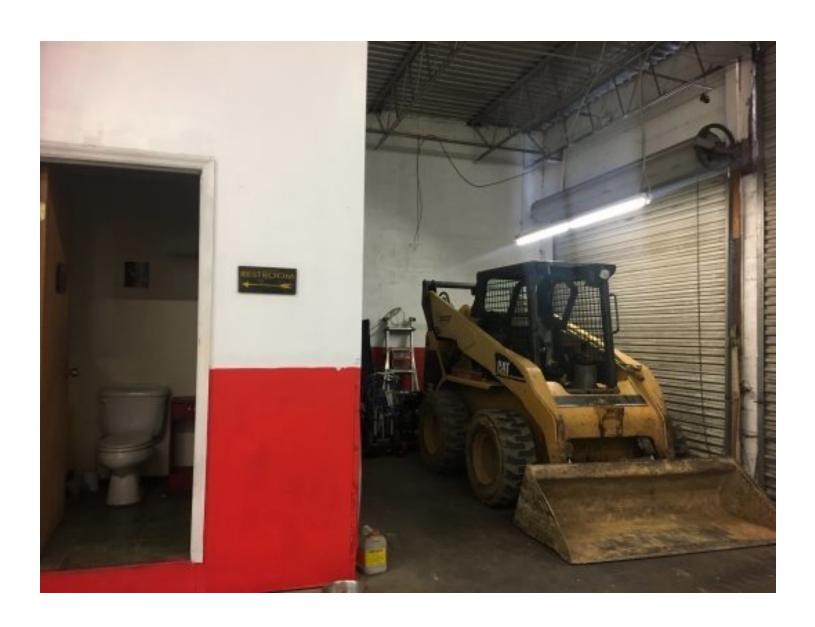

CURRENTLY OCCUPIED BY CYCLE STOP AND WILL VACATE UPON NEW LEASE ACCEPTANCE.

SPACE CONTAINS OFFICE, WAREHOUSE, SHOWROOM, 2 ROLL-UP DOORS, BATHROOM AND 13 FT CEILINGS. PLENTY OF LAND AREA FOR PARKING.

CBCWORLDWIDE.COM

4001 Bruhin Rd, Knoxville, TN 37918

CBCWORLDWIDE.COM

4001 Bruhin Rd, Knoxville, TN 37918

CBCWORLDWIDE.COM

4001 Bruhin Rd, Knoxville, TN 37918

CBCWORLDWIDE.COM

4001 Bruhin Rd, Knoxville, TN 37918

CBCWORLDWIDE.COM