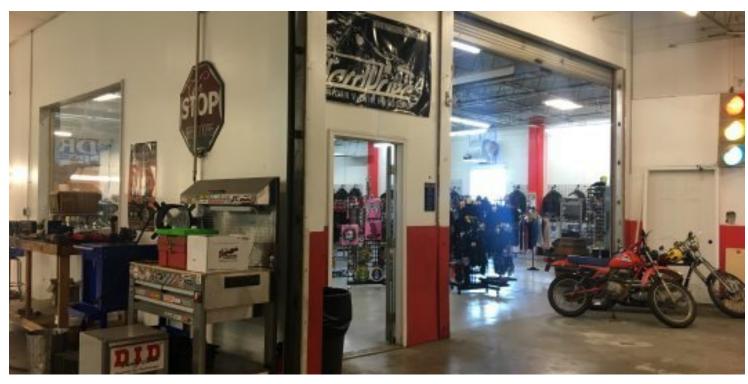

CURRENTLY OCCUPIED BY CYCLE STOP AND WILL VACATE UPON NEW LEASE ACCEPTANCE.

SPACE CONTAINS OFFICE, WAREHOUSE, SHOWROOM, 2 ROLL-UP DOORS, BATHROOM AND 13 FT CEILINGS. PLENTY OF LAND AREA FOR PARKING.

CBCWORLDWIDE.COM