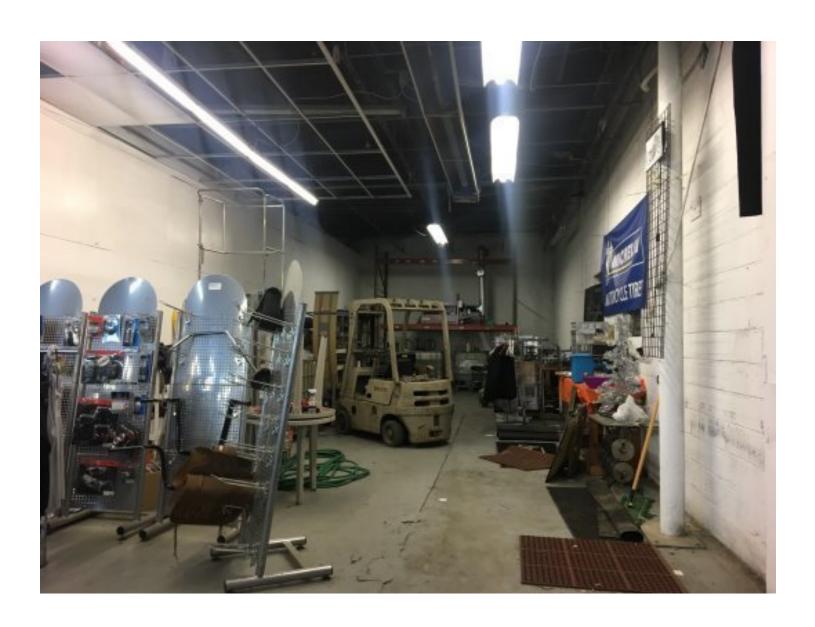

CURRENTLY OCCUPIED BY CYCLE STOP AND WILL VACATE UPON NEW LEASE ACCEPTANCE.

SPACE CONTAINS OFFICE, WAREHOUSE, SHOWROOM, 2 ROLL-UP DOORS, BATHROOM AND 13 FT CEILINGS. PLENTY OF LAND AREA FOR PARKING.

CBCWORLDWIDE.COM