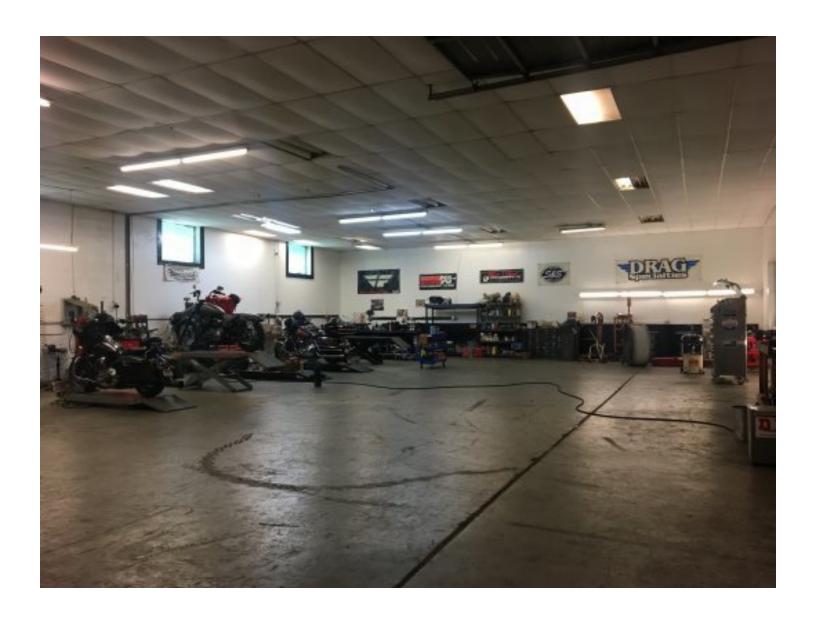

CURRENTLY OCCUPIED BY CYCLE STOP AND WILL VACATE UPON NEW LEASE ACCEPTANCE.

SPACE CONTAINS OFFICE, WAREHOUSE, SHOWROOM, 2 ROLL-UP DOORS, BATHROOM AND 13 FT CEILINGS. PLENTY OF LAND AREA FOR PARKING.

CBCWORLDWIDE.COM