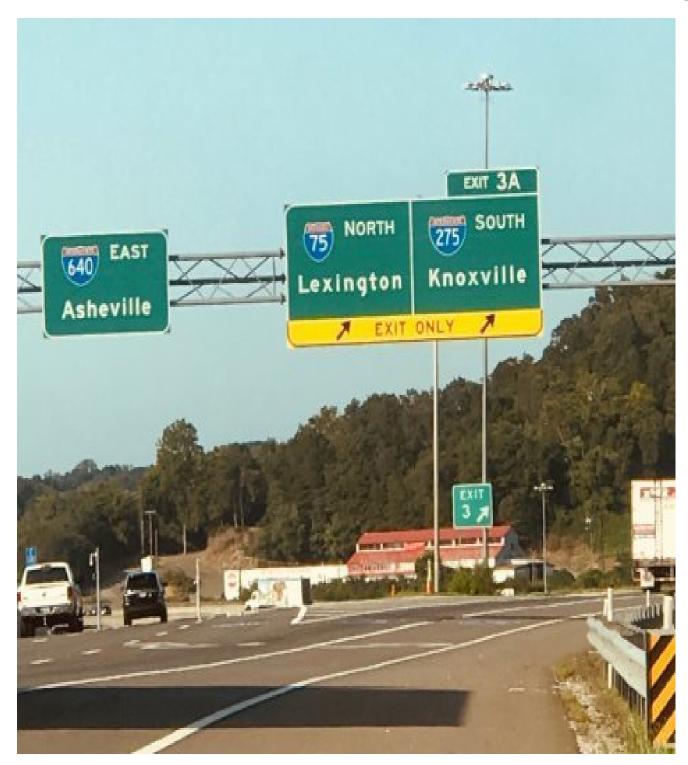

### **AREA**

I-40 E - Use the right 2 lanes to take Exit 387A for I-275 N toward Lexington - Continue onto I-275 N. Take Exit 2 for Heiskell Ave toward Central St and drive to Bruhin Rd. Turn right onto Heiskell Ave then turn left onto Bruhin Rd. Destination will be on the left.