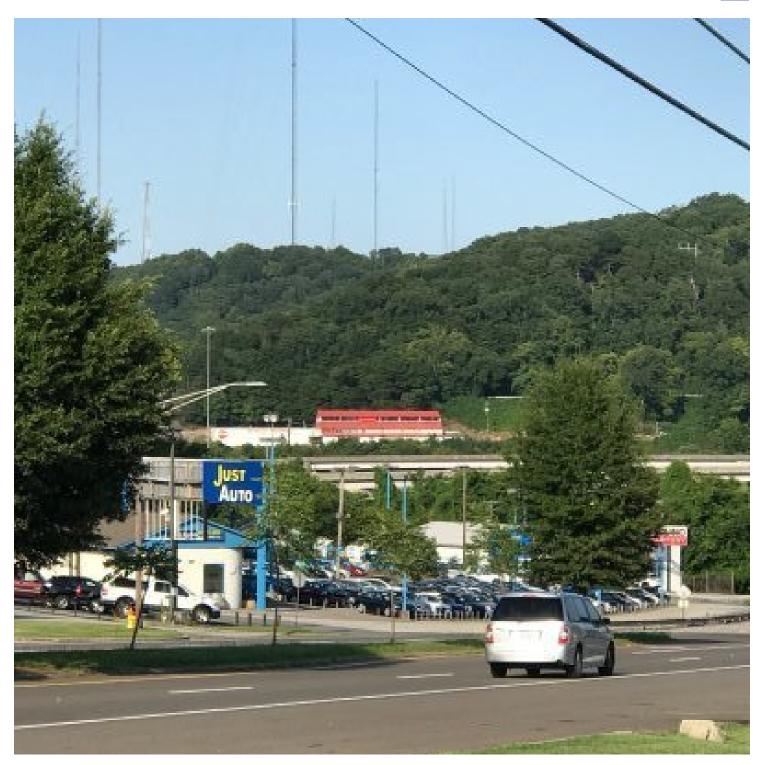

### **PROPERTY OVERVIEW**

10,000 SF WAREHOUSE ZONED I-2 FOR LEASE. LOCATED ON BRUHIN RD AT THE BASE OF SHARP'S RIDGE AND OVERLOOKING THE I-640 and I-275 INTERCHANGE. THIS BUILDING CAN BE SEEN FROM MILES AWAY! TALK ABOUT ADVERTISMENT!