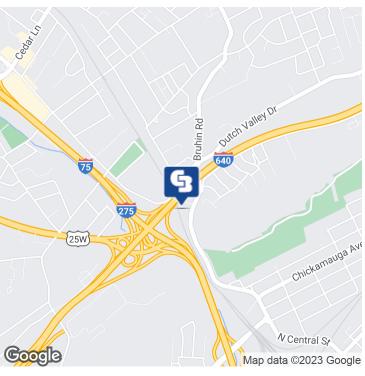

### **AREA**

I-40 E - Use the right 2 lanes to take Exit 387A for I-275 N toward Lexington - Continue onto I-275 N. Take Exit 2 for Heiskell Ave toward Central St and drive to Bruhin Rd. Turn right onto Heiskell Ave then turn left onto Bruhin Rd. Destination will be on the left.

### **PROPERTY OVERVIEW**

10,000 SF WAREHOUSE ZONED I-2 FOR LEASE. LOCATED ON BRUHIN RD AT THE BASE OF SHARP'S RIDGE AND OVERLOOKING THE I-640 and I-275 INTERCHANGE. THIS BUILDING CAN BE SEEN FROM MILES AWAY! TALK ABOUT ADVERTISMENT!