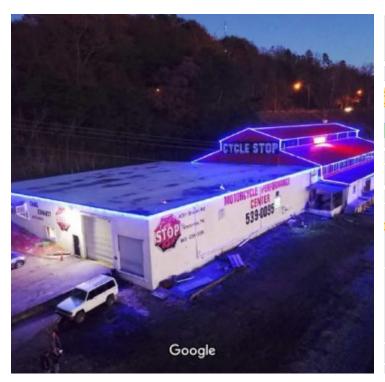

### WAREHOUSE FOR LEASE - INTERSTATE VISIBILITY!

4001 Bruhin Rd, Knoxville, TN 37918

### **PROPERTY OVERVIEW**

10,000 SF WAREHOUSE ZONED I-2 FOR LEASE. LOCATED ON BRUHIN RD AT THE BASE OF SHARP'S RIDGE AND OVERLOOKING THE I-640 and I-275 INTERCHANGE. THIS BUILDING CAN BE SEEN FROM MILES AWAY! TALK ABOUT ADVERTISMENT!

CURRENTLY OCCUPIED BY CYCLE STOP AND WILL VACATE UPON NEW LEASE ACCEPTANCE.

SPACE CONTAINS OFFICE, WAREHOUSE, SHOWROOM, 2 ROLL-UP DOORS, BATHROOM AND 13 FT CEILINGS. PLENTY OF LAND AREA FOR PARKING.

CBCWORLDWIDE.COM