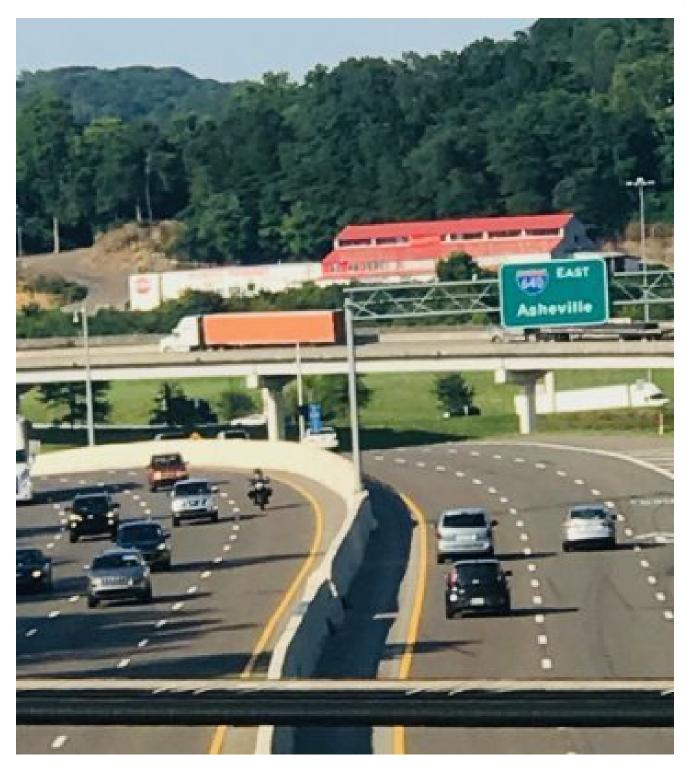

### **PROPERTY OVERVIEW**

10,000 SF WAREHOUSE ZONED I-2 FOR LEASE. LOCATED ON BRUHIN RD AT THE BASE OF SHARP'S RIDGE AND OVERLOOKING THE I-640 and I-275 INTERCHANGE. THIS BUILDING CAN BE SEEN FROM MILES AWAY! TALK ABOUT ADVERTISMENT!