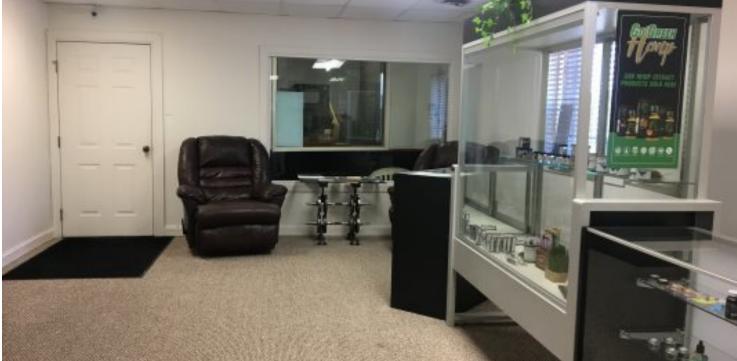

CURRENTLY OCCUPIED BY CYCLE STOP AND WILL VACATE UPON NEW LEASE ACCEPTANCE.

SPACE CONTAINS OFFICE, WAREHOUSE, SHOWROOM, 2 ROLL-UP DOORS, BATHROOM AND 13 FT CEILINGS. PLENTY OF LAND AREA FOR PARKING.

CBCWORLDWIDE.COM