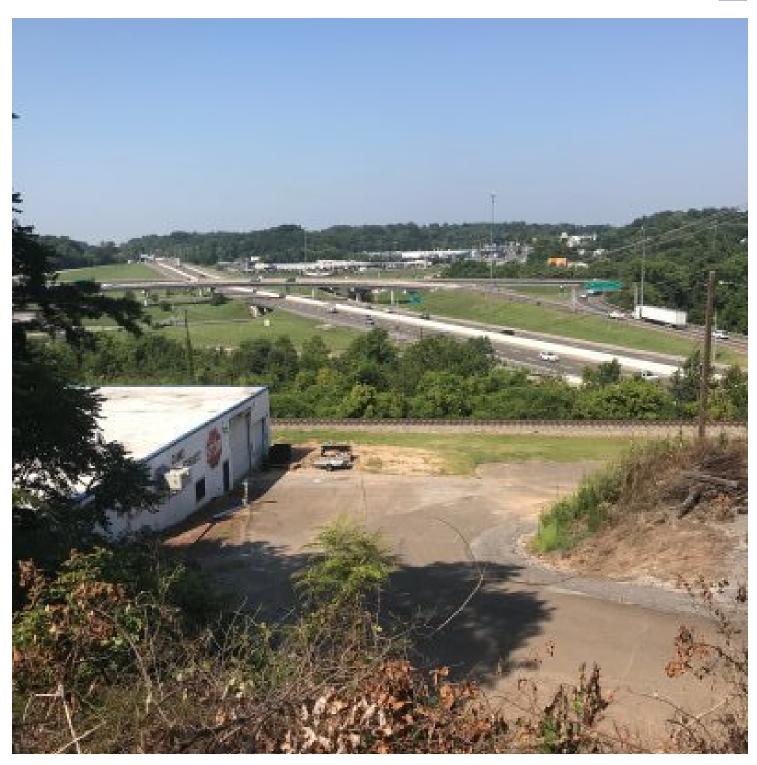

### **PROPERTY OVERVIEW**

10,000 SF WAREHOUSE ZONED I-2 FOR LEASE. LOCATED ON BRUHIN RD AT THE BASE OF SHARP'S RIDGE AND OVERLOOKING THE I-640 and I-275 INTERCHANGE. THIS BUILDING CAN BE SEEN FROM MILES AWAY! TALK ABOUT ADVERTISMENT!