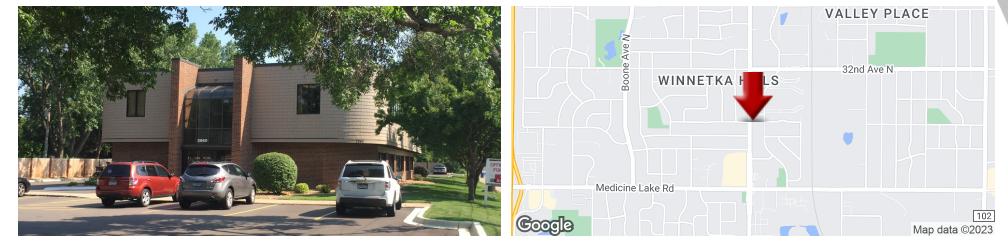

## GRANDVIEW CENTER OFFICE BUILDING

2960 N Winnetka Ave, Crystal, MN 55427

### **LOCATION OVERVIEW**

Easy access off Winnetka Avenue, and minutes from major thoroughfares such as Hwy 55, Hwy 169, and Hwy 100. Shopping amenities, coffee shops, and restaurants are less than a mile away. Located on the bus line.