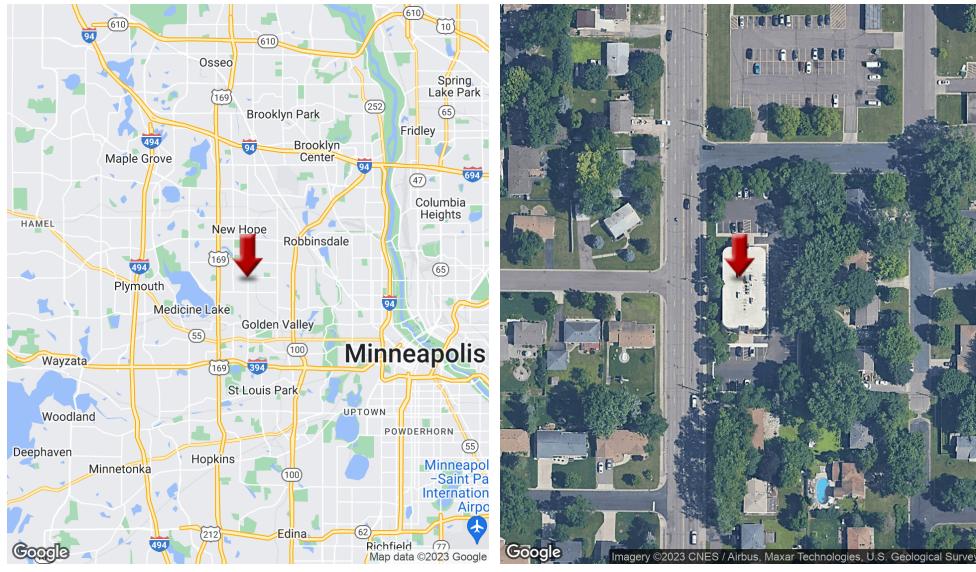

### **LOCATION OVERVIEW**

Easy access off Winnetka Avenue, and minutes from major thoroughfares such as Hwy 55, Hwy 169, and Hwy 100. Shopping amenities, coffee shops, and restaurants are less than a mile away. Located on the bus line.