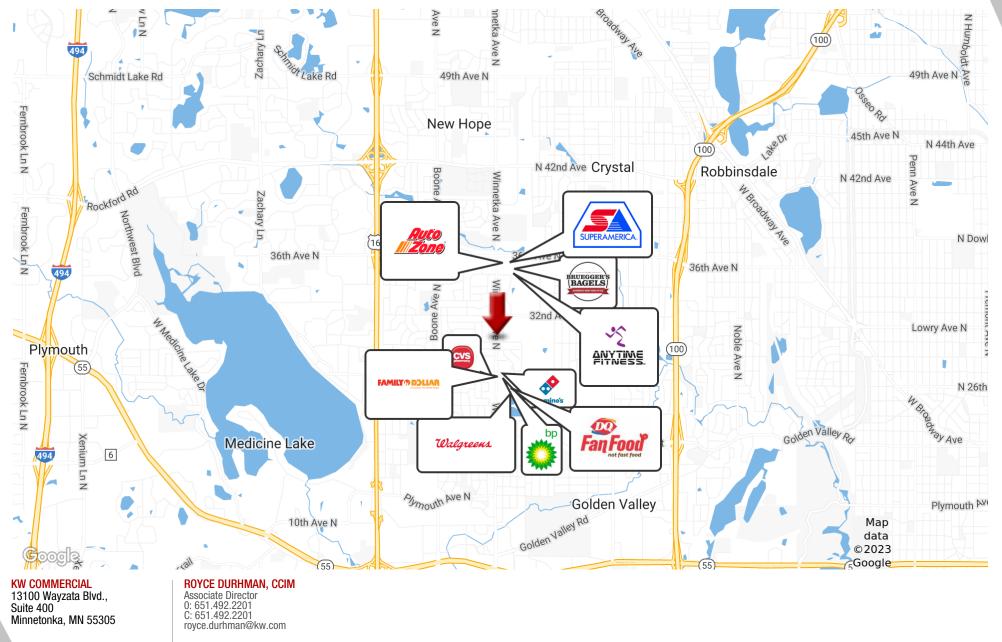

### **LOCATION OVERVIEW**

Easy access off Winnetka Avenue, and minutes from major thoroughfares such as Hwy 55, Hwy 169, and Hwy 100. Shopping amenities, coffee shops, and restaurants are less than a mile away. Located on the bus line.