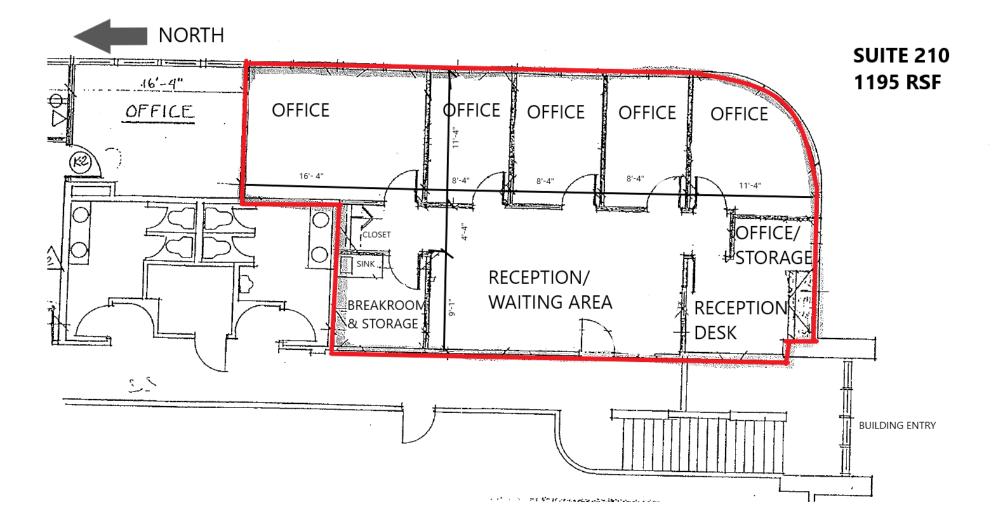

### **OFFERING SUMMARY**

| AVAILABLE SF:  | Upper Level, Suite 210<br>1,195 SF           |  |
|----------------|----------------------------------------------|--|
| LEASE RATE:    | \$15.50 SF/yr (Gross)<br>(\$1,545/month)     |  |
| BUILDING SIZE: | 12,120                                       |  |
| PARKING:       | Free off-street parking<br>60 surface spaces |  |

#### ROYCE DURHMAN, CCIM Associate Director 0: 651.492.2201 C: 651.492.2201 rovce.durhman@kw.com

**PROPERTY OVERVIEW** 

Suite 210, consisting of approximately 1,195 square feet, is available for lease. The space was formerly occupied by a psychiatrist's clinic, and it consists of 6 private offices, a large reception area, and a break room/file room with a sink.