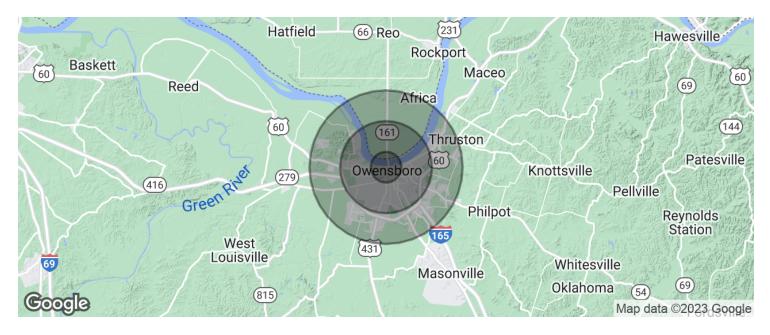

## 123 W 2nd St. | Owensboro, KY 42303

**For Lease** 

N/A

| POPULATION                              | 1 MILE              | 3 MILES                  | 5 MILES               |
|-----------------------------------------|---------------------|--------------------------|-----------------------|
| Total population                        | 5,659               | 45,795                   | 71,885                |
| Median age                              | 36.9                | 40.4                     | 39.7                  |
| Median age (Male)                       | 35.2                | 36.7                     | 36.5                  |
| Median age (Female)                     | 35.1                | 43.1                     | 42.4                  |
|                                         |                     |                          |                       |
| HOUSEHOLDS & INCOME                     | 1 MILE              | 3 MILES                  | 5 MILES               |
| HOUSEHOLDS & INCOME<br>Total households | <b>1 MILE</b> 2,234 | <b>3 MILES</b><br>19,923 | <b>5 MILES</b> 30,253 |
|                                         |                     |                          |                       |
| Total households                        | 2,234               | 19,923                   | 30,253                |

\* Demographic data derived from 2020 ACS - US Census

COMMERCIAL GROUP

BARRON

**BO BARRON, CCIM** Managing Director bo@wgbarron.com (P) 270.926.1101 x170 (C) 270.313.2444

**TODD HUMPHREYS** Advisor todd@wgbarron.com (P) 270.926.1101 x120 (C) 270.929.1236