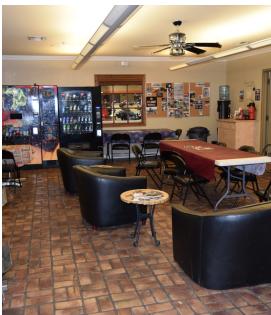

#### **PROPERTY OVERVIEW**

Class "A" retail facility occupied by Harley Davidson dealership. This facility totaling 37,000 sf sitting on 4.5 improved acres has 339ft frontage on SW Railroad Ave and rear access from S Magnolia St. The facility is currently used as a motorcycle dealership and training facility and has been meticulously maintained. This is a great opportunity for an owner occupant with the Tenant having given notice to vacate the building in December 2022. Current investment opportunity offers a 7.7% CAP Rate. Sale shall include real estate only, all rights to Harley Davidson Dealership shall be reserved and retained by H-D U.S.A., LLC. and Harley Davidson Franchisee. Contact broker for additional information.