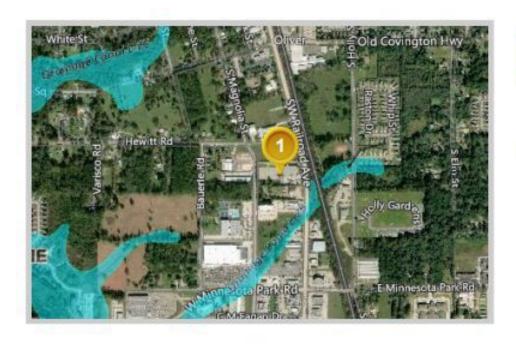

# Louisiana Flood Map 1530 SW Railroad Ave, Hammond, LA 70403

# Visible Layers Effective FIRM Bing Hybird

## Point Coordinates

| Point # | Lat., Long.       |  |
|---------|-------------------|--|
| 1       | 30.4889, -90.4579 |  |

Flood information in this table is from the:

Effective FIRM

| Point | Panel ID                 | Flood Zone | BFE | Ground Elevation |
|-------|--------------------------|------------|-----|------------------|
| 1     | 22105C0430F<br>7/22/2010 | x          | out | 30.9             |

Ground Elevation is provided by USGS's elevation web service which provides the best available data for the specified point. If unable to find
elevation at the specified point, the service returns an extremely large, negative value (-1.79769313486231E+308).

Floodplain data that is shown on this map is the same data that your flood plain administrator uses. This web product is not considered an official FEMA Digital Flood Insurance Rate Map (DFIRM). It is provided for information purposes only, and it is not intended for insurance rating purposes. Please contact your local floodplain administrator for more information or to view an official copy of the FIRM or DFIRM.