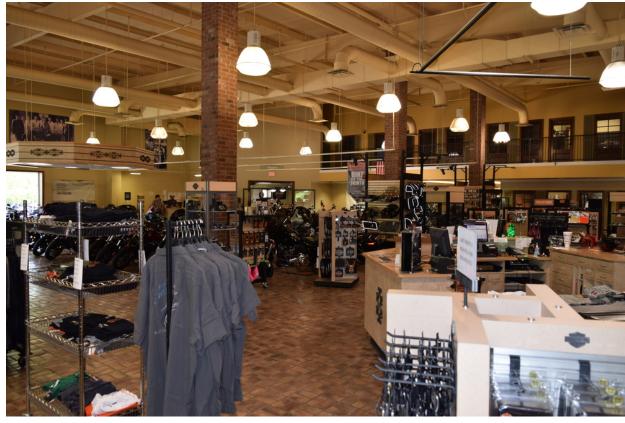

#### **PROPERTY OVERVIEW**

Class "A" retail facility occupied by Harley Davidson dealership. This facility totaling 37,000 sf sitting on 4.5 improved acres has 339ft frontage on SW Railroad Ave and rear access from S Magnolia St. The facility is currently used as a motorcycle dealership and training facility and has been meticulously maintained. This is a great opportunity for an owner occupant with the Tenant having given notice to vacate the building in December 2022. Current investment opportunity offers a 7.7% CAP Rate. Sale shall include real estate only, all rights to Harley Davidson Dealership shall be reserved and retained by H-D U.S.A., LLC. and Harley Davidson Franchisee. Contact broker for additional information.