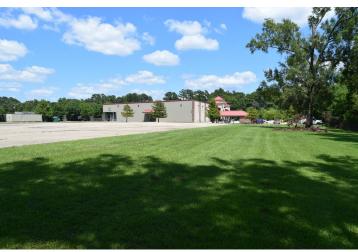

# VACANT HARLEY DAVIDSON DEALERSHIP FACILITY FOR SALE

1530 SW Railroad Ave, Hammond, LA 70403

| SALE PRICE:    | \$3,650,000 |
|----------------|-------------|
| BUILDING SIZE: | 37,323 SF   |
| ZONING:        | C3          |
|                |             |

#### **PROPERTY OVERVIEW**

Class "A" retail facility occupied by Harley Davidson dealership. This facility totaling 37,000 sf sitting on 4.5 improved acres has 339ft frontage on SW Railroad Ave and rear access from S Magnolia St. The facility is currently used as a motorcycle dealership and training facility and has been meticulously maintained. This is a great opportunity for an owner occupant with the Tenant having given notice to vacate the building in December 2022. Current investment opportunity offers a 7.7% CAP Rate. Sale shall include real estate only, all rights to Harley Davidson Dealership shall be reserved and retained by H-D U.S.A., LLC. and Harley Davidson Franchisee. Contact broker for additional information.

#### **PROPERTY HIGHLIGHTS**

- NNN Leased
- 7.8% CAP Rate
- · 339 ft frontage
- 4.597 Acre Lot
- NNN Leased