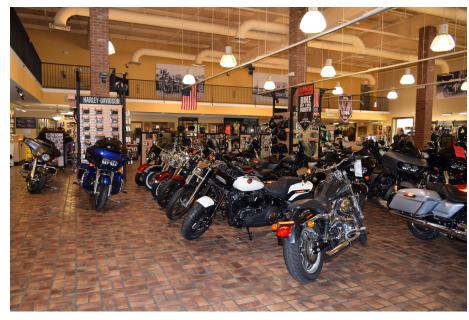

#### **PROPERTY OVERVIEW**

Class "A" retail facility occupied by Harley Davidson dealership. This facility totaling 37,000 sf sitting on 4.5 improved acres has 339ft frontage on SW Railroad Ave and rear access from S Magnolia St. The facility is currently used as a motorcycle dealership and training facility and has been meticulously maintained. This is a great opportunity for an owner occupant with the Tenant having given notice to vacate the building in December 2022. Current investment opportunity offers a 7.7% CAP Rate. Sale shall include real estate only, all rights to Harley Davidson Dealership shall be reserved and retained by H-D U.S.A., LLC. and Harley Davidson Franchisee. Contact broker for additional information.