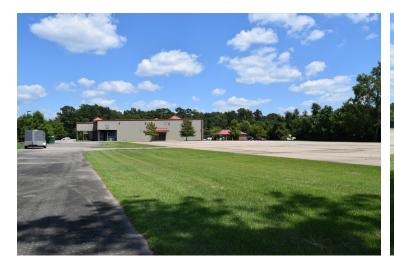

#### **PROPERTY OVERVIEW**

Class "A" retail facility occupied by Harley Davidson dealership. This facility totaling 37,000 sf sitting on 4.5 improved acres has 339ft frontage on SW Railroad Ave and rear access from S Magnolia St. The facility is currently used as a motorcycle dealership and training facility and has been meticulously maintained. This is a great opportunity for an owner occupant with the Tenant having given notice to vacate the building in December 2022. Current investment opportunity offers a 7.7% CAP Rate. Sale shall include real estate only, all rights to Harley Davidson Dealership shall be reserved and retained by H-D U.S.A., LLC. and Harley Davidson Franchisee. Contact broker for additional information.