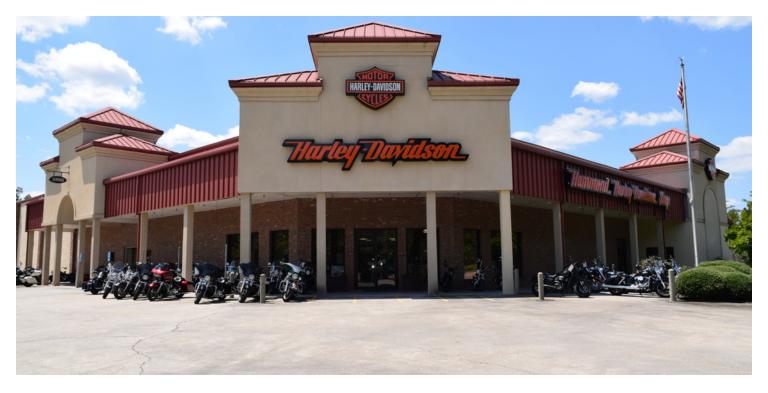

# VACANT HARLEY DAVIDSON DEALERSHIP FACILITY FOR SALE

1530 SW Railroad Ave, Hammond, LA 70403

| SALE PRICE:    | \$3,650,000 |
|----------------|-------------|
| BUILDING SIZE: | 37,323 SF   |
| ZONING:        | C3          |
|                |             |

#### **PROPERTY OVERVIEW**

Class "A" retail facility occupied by Harley Davidson dealership. This facility totaling 37,000 sf sitting on 4.5 improved acres has 339ft frontage on SW Railroad Ave and rear access from S Magnolia St. The facility is currently used as a motorcycle dealership and training facility and has been meticulously maintained. This is a great opportunity for an owner occupant with the Tenant having given notice to vacate the building in December 2022. Current investment opportunity offers a 7.7% CAP Rate. Sale shall include real estate only, all rights to Harley Davidson Dealership shall be reserved and retained by H-D U.S.A., LLC. and Harley Davidson Franchisee. Contact broker for additional information.

#### **PROPERTY HIGHLIGHTS**

- NNN Leased
- 7.8% CAP Rate
- · 339 ft frontage
- 4.597 Acre Lot
- NNN Leased