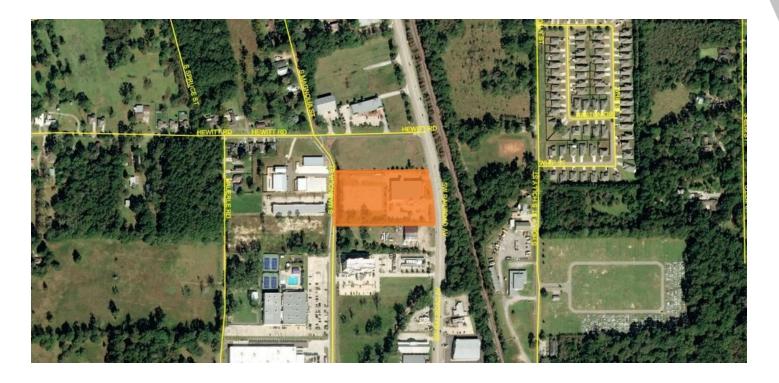

#### **PROPERTY OVERVIEW**

Class "A" retail facility occupied by Harley Davidson dealership. This facility totaling 37,000 sf sitting on 4.5 improved acres has 339ft frontage on SW Railroad Ave and rear access from S Magnolia St. The facility is currently used as a motorcycle dealership and training facility and has been meticulously maintained. This is a great opportunity for an owner occupant with the Tenant having given notice to vacate the building in December 2022. Current investment opportunity offers a 7.7% CAP Rate. Sale shall include real estate only, all rights to Harley Davidson Dealership shall be reserved and retained by H-D U.S.A., LLC. and Harley Davidson Franchisee. Contact broker for additional information.

#### **PROPERTY HIGHLIGHTS**

- NNN Leased
- 7.8% CAP Rate
- · 339 ft frontage
- 4.597 Acre Lot
- NNN Leased