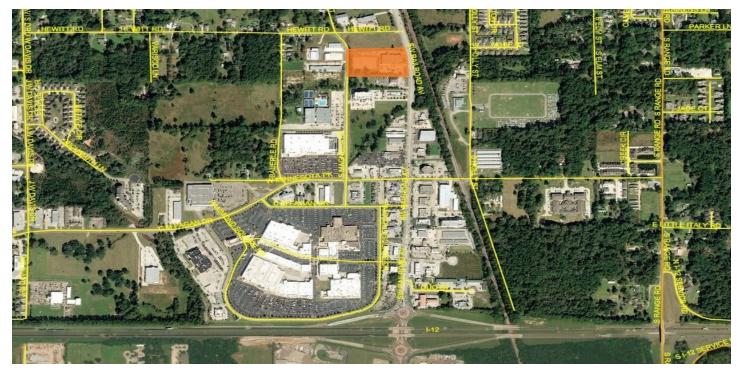

#### **PROPERTY OVERVIEW**

Class "A" retail facility occupied by Harley Davidson dealership. This facility totaling 37,000 sf sitting on 4.5 improved acres has 339ft frontage on SW Railroad Ave and rear access from S Magnolia St. The facility is currently used as a motorcycle dealership and training facility and has been meticulously maintained. This is a great opportunity for an owner occupant with the Tenant having given notice to vacate the building in December 2022. Current investment opportunity offers a 7.7% CAP Rate. Sale shall include real estate only, all rights to Harley Davidson Dealership shall be reserved and retained by H-D U.S.A., LLC. and Harley Davidson Franchisee. Contact broker for additional information.

#### **PROPERTY HIGHLIGHTS**

- NNN Leased
- 7.8% CAP Rate
- · 339 ft frontage
- 4.597 Acre Lot
- NNN Leased