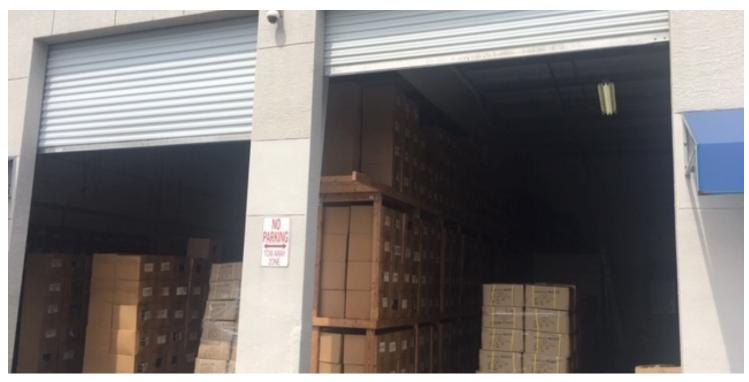

#### **PROPERTY OVERVIEW**

The subject property is available for sub-lease. This property consists of 6,250 sf of office and warehouse space.

#### PROPERTY HIGHLIGHTS

• Main office is 1,250 sf and warehouse 5,000 sf

Gross Sub-Lease

• 14' x 10' Overhead Doors