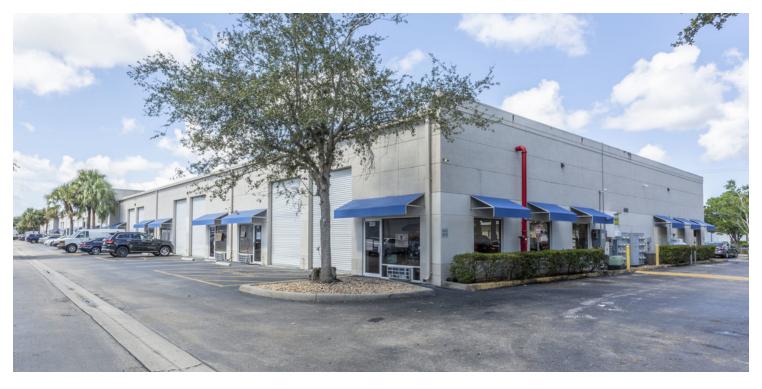

### Airport Industrial Park

4110 Enterprise Avenue, Units 108-109 & 207-209, Naples, FL 34104

#### **PROPERTY OVERVIEW**

The subject property is available for sub-lease. This property consists of 6,250 sf of office and warehouse space.

#### PROPERTY HIGHLIGHTS

• Main office is 1,250 sf and warehouse 5,000 sf

Gross Sub-Lease

• 14' x 10' Overhead Doors