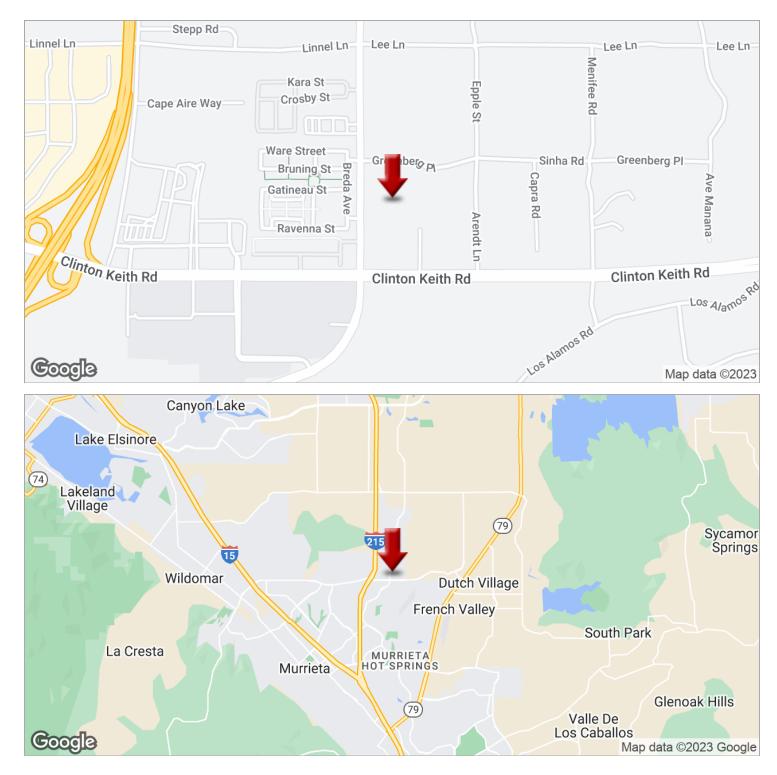

35824 WHITEWOOD 4.39 ACRE PARCEL MULTI FAMILY DEVELOPMENT CITY APPROVED

35824 Whitewood, Murrieta, CA 92563

### **PROPERTY OVERVIEW**

City Council Approved Multi Family Development site 6/16/20. 4.39 Acre MFR Multi Family Residential 10-30 dwelling units per Acre, possible Sr Living, available FOR SALE. 1/4 mile from new approved COSTCO at 215 Fwy and Clinton Keith exit.

### **PROPERTY HIGHLIGHTS**

- 1. City Council Approved MFR Proposed Multi Family Residential 10-30 dwelling units per Acre.
- 2. Close to Loma Linda University Hospital
- 3. Costco approved 1/4 mile from this property
- 4. Kaiser Hospital 1 mile North
- · 5. Paved road with direct access to Hospital
- 6. 1/4 mile from 215 Fwy off ramp.