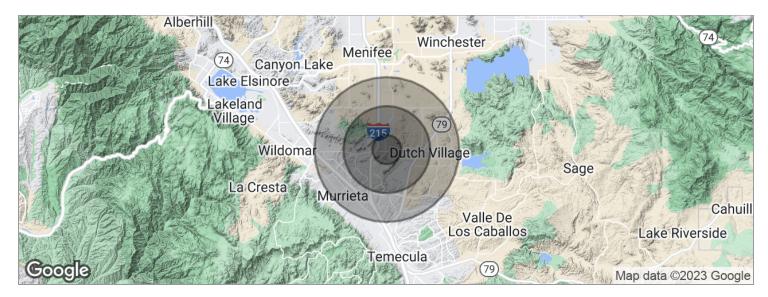

35824 WHITEWOOD 4.39 ACRE PARCEL FOR MFR DEVELOPMENT CITY APPROVED

35824 Whitewood, Murrieta, CA 92563

| POPULATION          | 1 MILE    | 3 MILES   | 5 MILES   |
|---------------------|-----------|-----------|-----------|
| Total population    | 5,153     | 61,261    | 156,553   |
| Median age          | 28.9      | 32.7      | 32.6      |
| Median age (male)   | 28.4      | 32.4      | 31.3      |
| Median age (Female) | 29.5      | 32.8      | 33.5      |
| HOUSEHOLDS & INCOME | 1 MILE    | 3 MILES   | 5 MILES   |
| Total households    | 1,376     | 18,379    | 47,935    |
| # of persons per HH | 3.7       | 3.3       | 3.3       |
| Average HH income   | \$102,451 | \$91,619  | \$88,972  |
| Average house value | \$414,340 | \$394,896 | \$394,170 |