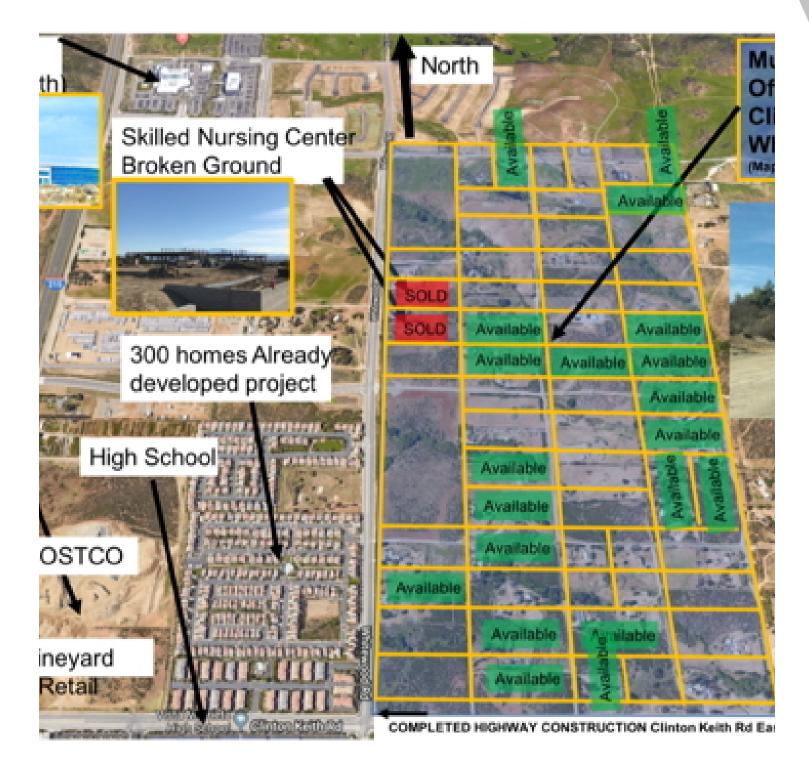

### **PROPERTY OVERVIEW**

City Council Approved Multi Family Development site 6/16/20. 4.39 Acre MFR Multi Family Residential 10-30 dwelling units per Acre, possible Sr Living, available FOR SALE. 1/4 mile from new approved COSTCO at 215 Fwy and Clinton Keith exit.

### **PROPERTY HIGHLIGHTS**

- 1. City Council Approved MFR Proposed Multi Family Residential 10-30 dwelling units per Acre.
- 2. Close to Loma Linda University Hospital
- 3. Costco approved 1/4 mile from this property
- 4. Kaiser Hospital 1 mile North
- · 5. Paved road with direct access to Hospital
- 6. 1/4 mile from 215 Fwy off ramp.