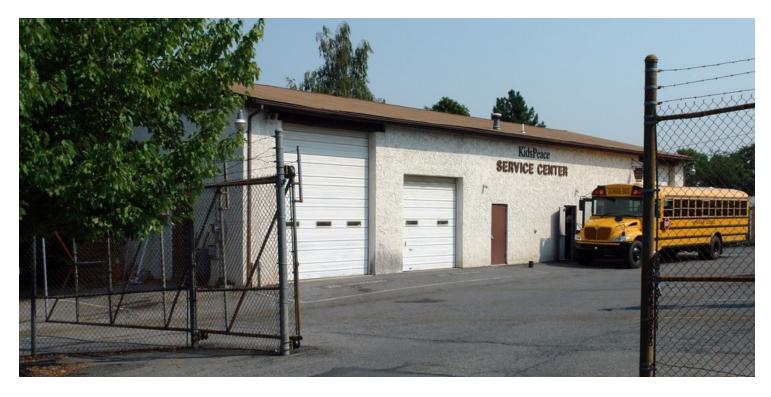

#### **PROPERTY OVERVIEW**

Available for immediate lease is this multi-building light industrial property on 1.1 acres.

Building #1 is 1,600 SF with two drive-in bays.

Building #2 is 4,050 SF with four drive-in bays. Two of the bays are 15' high, two of the bays are 12' high. This building has three phase electric with 200 amps/240 volt electric.

Building #3 is 4,050 SF with a loading dock. This building is the main building in the facility. It features 6 private offices, ample storage and men's and ladies restrooms.

This property is privately gated with a 50 vehicle parking capacity. Very easy access to S. 4th Street, Susquehanna Street and well located for light industrial uses.