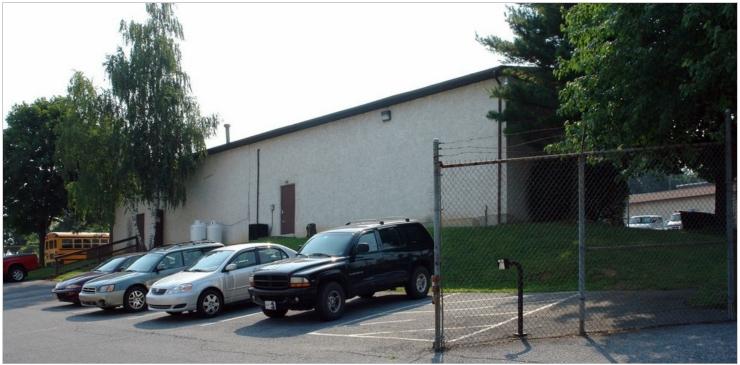

Building #3 is 4,050 SF with a loading dock. This building is the main building in the facility. It features 6 private offices, ample storage and men's and ladies restrooms.

This property is privately gated with a 50 vehicle parking capacity. Very easy access to S. 4th Street, Susquehanna Street and well located for light industrial uses.