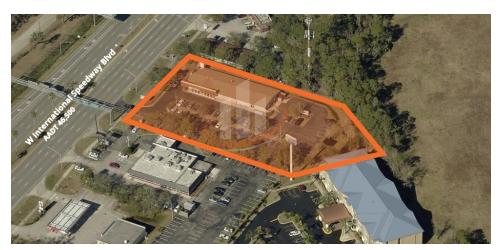

## **OFFERING SUMMARY**

Available SF:

Lease Rate: Negotiable

Lot Size: 1.6 Acres

(90 parking spots)

Year Built/Renovated: 1983/1993

AADT: 46,500 cars per day

Zoning: T-4,

## PROPERTY OVERVIEW

Offered for lease is this 8,110+/- SF single tenant retail/restaurant building directly on International Speedway Blvd (ISB) in the heart of the Daytona Beach, FL tourist district. This property offers incredible visibility to ISB and its 46,500 cars per day and is just 0.25 miles east of the brand new I-95/I-4 interchange. DB International Speedway, DB International Airport, One Daytona, Daytona State College, Embry Riddle Aeronautical University and the Volusia Mall are all within a few miles on ISB.

Originally built as a Western Steer Steakhouse, the property has operated for the last 20+ years as Dales Shoes Superstore. It could easily be converted back to restaurant use. Ample parking for even the most intense use with 90 parking spots on the 1.6 acre site. A pole sign along ISB is also included. The landlord has flexibility to work with a tenant's timeline, contact us to discuss details.