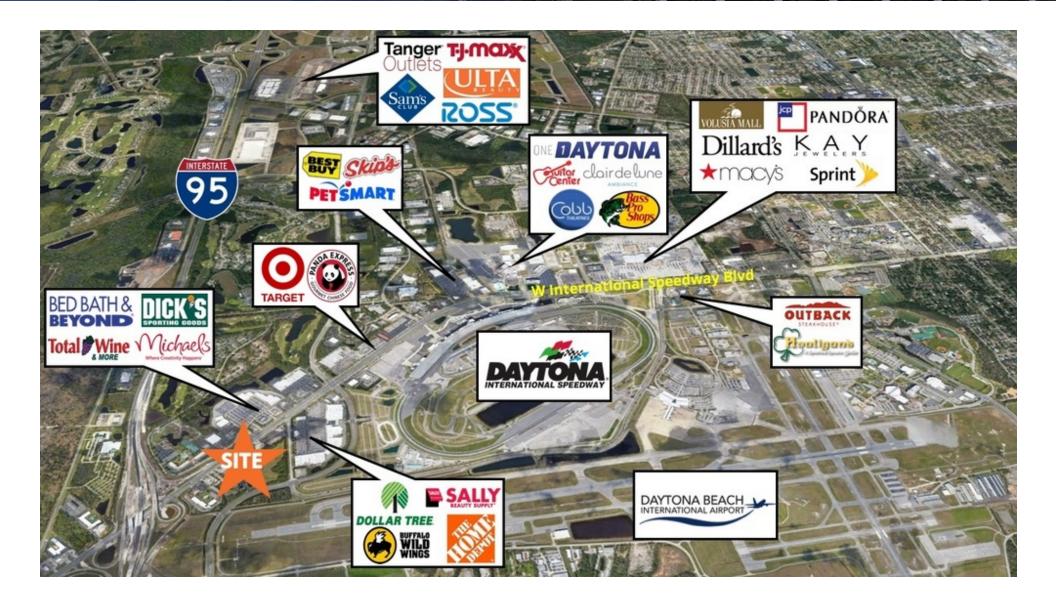

## PROPERTY OVERVIEW

Offered for lease is this 8,110+/- SF single tenant retail/restaurant building directly on International Speedway Blvd (ISB) in the heart of the Daytona Beach, FL tourist district. This property offers incredible visibility to ISB and its 46,500 cars per day and is just 0.25 miles east of the brand new I-95/I-4 interchange. DB International Speedway, DB International Airport, One Daytona, Daytona State College, Embry Riddle Aeronautical University and the Volusia Mall are all within a few miles on ISB.