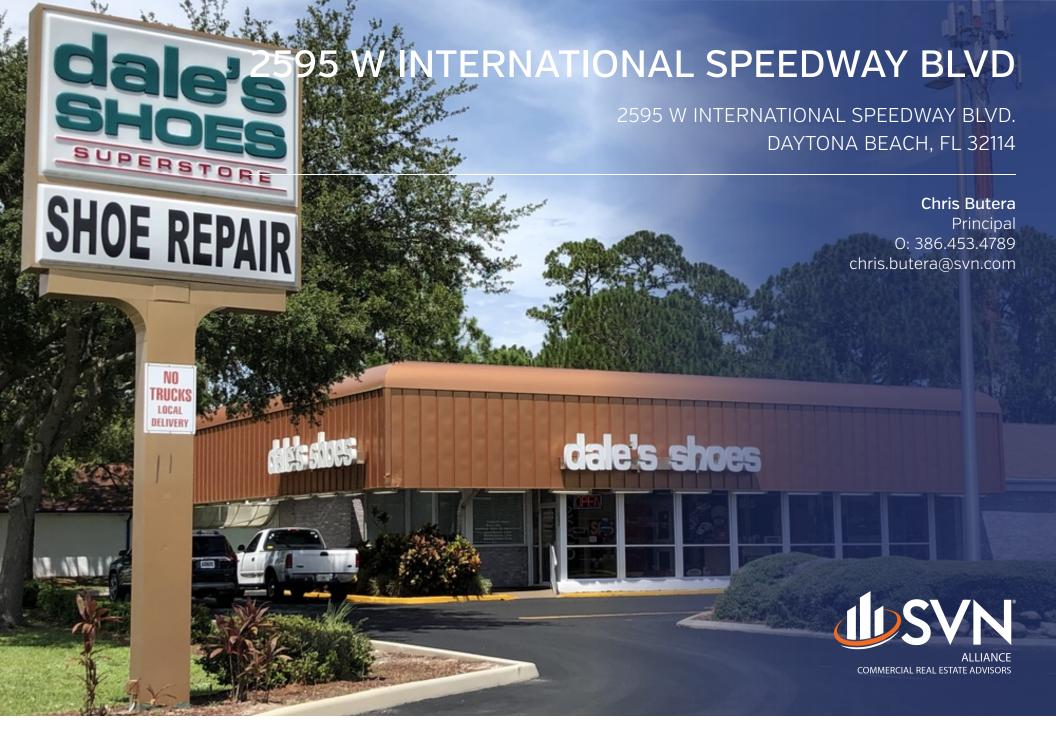

## PROPERTY OVERVIEW

Offered for lease is this 8,110+/- SF single tenant retail/restaurant building directly on International Speedway Blvd (ISB) in the heart of the Daytona Beach, FL tourist district. This property offers incredible visibility to ISB and its 46,500 cars per day and is just 0.25 miles east of the brand new I-95/I-4 interchange. DB International Speedway, DB International Airport, One Daytona, Daytona State College, Embry Riddle Aeronautical University and the Volusia Mall are all within a few miles on ISB.

Originally built as a Western Steer Steakhouse, the property has operated for the last 20+ years as Dales Shoes Superstore. It could easily be converted back to restaurant use. Ample parking for even the most intense use with 90 parking spots on the 1.6 acre site. A pole sign along ISB is also included. The landlord has flexibility to work with a tenant's timeline, contact us to discuss details.