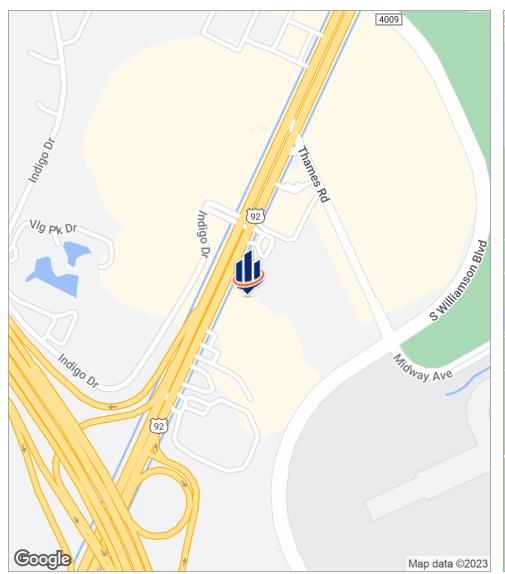

## PROPERTY OVERVIEW

Offered for lease is this 8,110+/- SF single tenant retail/restaurant building directly on International Speedway Blvd (ISB) in the heart of the Daytona Beach, FL tourist district. This property offers incredible visibility to ISB and its 46,500 cars per day and is just 0.25 miles east of the brand new I-95/I-4 interchange. DB International Speedway, DB International Airport, One Daytona, Daytona State College, Embry Riddle Aeronautical University and the Volusia Mall are all within a few miles on ISB.

## PROPERTY HIGHLIGHTS

- 8,110+/- SF retail/restaurant building directly on International Speedway Blvd in Daytona Beach, FL
- Incredible exposure to ISB and its 46,500 cars per day
- Ideal for single tenant user who wants accessible location and prime exposure to the market
- 0.25 miles from new I-95/I-4 interchange