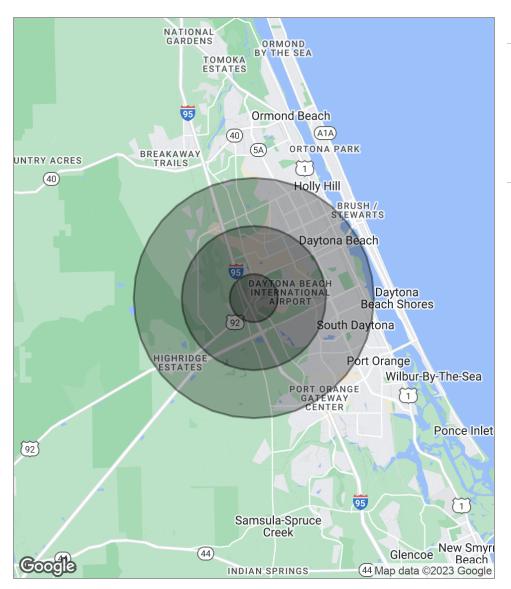

| POPULATION                            | 1 MILE            | 3 MILES              | 5 MILES               |
|---------------------------------------|-------------------|----------------------|-----------------------|
| Total population                      | 2,982             | 23,239               | 90,929                |
| Median age                            | 22.7              | 30.4                 | 38.4                  |
| Median age (Male)                     | 23.3              | 29.8                 | 36.5                  |
| Median age (Female)                   | 30.3              | 35.7                 | 40.9                  |
|                                       |                   |                      |                       |
| HOUSEHOLDS & INCOME                   | 1 MILE            | 3 MILES              | 5 MILES               |
| HOUSEHOLDS & INCOME  Total households | <b>1 MILE</b> 813 | <b>3 MILES</b> 8,077 | <b>5 MILES</b> 35,711 |
|                                       |                   |                      |                       |
| Total households                      | 813               | 8,077                | 35,711                |

<sup>\*</sup> Demographic data derived from 2020 ACS - US Census