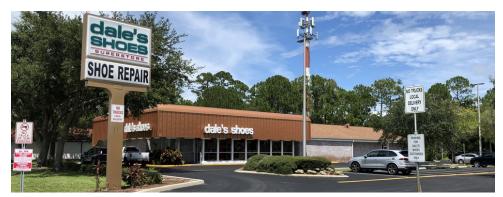

## PROPERTY OVERVIEW

Offered for lease is this 8,110+/- SF single tenant retail/restaurant building directly on International Speedway Blvd (ISB) in the heart of the Daytona Beach, FL tourist district. This property offers incredible visibility to ISB and its 46,500 cars per day and is just 0.25 miles east of the brand new I-95/I-4 interchange. DB International Speedway, DB International Airport, One Daytona, Daytona State College, Embry Riddle Aeronautical University and the Volusia Mall are all within a few miles on ISB.

Originally built as a Western Steer Steakhouse, the property has operated for the last 20+ years as Dales Shoes Superstore. It could easily be converted back to restaurant use. Ample parking for even the most intense use with 90 parking spots on the 1.6 acre site. A pole sign along ISB is also included. The landlord has flexibility to work with a tenant's timeline, contact us to discuss details.

## PROPERTY HIGHLIGHTS

- 8,110+/- SF retail/restaurant building directly on International Speedway Blvd in Daytona Beach, FL
- Incredible exposure to ISB and its 46,500 cars per day
- Ideal for single tenant user who wants accessible location and prime exposure to the market
- 0.25 miles from new I-95/I-4 interchange