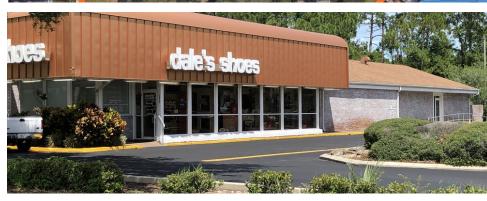

## PROPERTY OVERVIEW

Offered for lease is this 8,110+/- SF single tenant retail/restaurant building directly on International Speedway Blvd (ISB) in the heart of the Daytona Beach, FL tourist district. This property offers incredible visibility to ISB and its 46,500 cars per day and is just 0.25 miles east of the brand new I-95/I-4 interchange. DB International Speedway, DB International Airport, One Daytona, Daytona State College, Embry Riddle Aeronautical University and the Volusia Mall are all within a few miles on ISB.

Originally built as a Western Steer Steakhouse, the property has operated for the last 20+ years as Dales Shoes Superstore. It could easily be converted back to restaurant use. Ample parking for even the most intense use with 90 parking spots on the 1.6 acre site. A pole sign along ISB is also included. The landlord has flexibility to work with a tenant's timeline, contact us to discuss details.

## PROPERTY HIGHLIGHTS

- 8,110+/- SF retail/restaurant building directly on International Speedway Blvd in Daytona Beach, FL
- Incredible exposure to ISB and its 46,500 cars per day
- Ideal for single tenant user who wants accessible location and prime exposure to the market
- 0.25 miles from new I-95/I-4 interchange