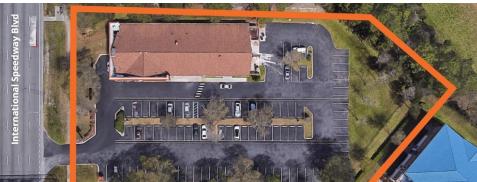

## **OFFERING SUMMARY**

Available SF:

Lease Rate: Negotiable

Lot Size: 1.6 Acres

(90 parking spots)

Year Built/Renovated: 1983/1993

AADT: 46,500 cars per day

Zoning: T-4,

Originally built as a Western Steer Steakhouse, the property has operated for the last 20+ years as Dales Shoes Superstore. It could easily be converted back to restaurant use. Ample parking for even the most intense use with 90 parking spots on the 1.6 acre site. A pole sign along ISB is also included. The landlord has flexibility to work with a tenant's timeline, contact us to discuss details.