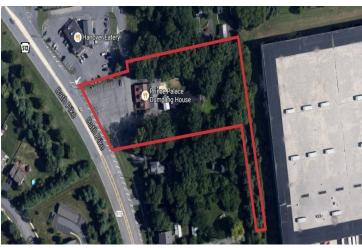

Property is located on very busy Route 512 in close proximity to Wegman's, CVS Pharmacy, Turkey Hill and other national retailers. There are multiple office parks, distribution centers in close proximity including Guardian Life Insurance Lehigh Valley headquarters. Property is also surrounded by multiple residential developments.