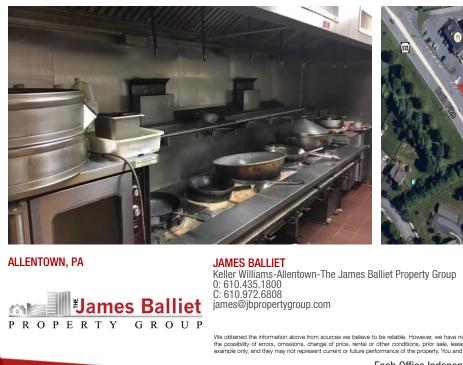

## **PROPERTY OVERVIEW**

Fabulous restaurant opportunity for Lease on Route 512 in Hanover Township. Exterior of the building has been recently renovated. This property is existing restaurant with features such as vent/hood, ranges, and much more. Would not take much to finish it off as your own.

### ALLENTOWN, PA

## JAMES BALLIET

Keller Williams-Allentown-The James Balliet Property Group 0: 610.435.1800 C: 610.972.6808

We obtained the information above from sources we believe to be reliable. However, we have not verified its accuracy and make no guarantee, warranty or representation about it. It is submitted subject to the possibility of enrors, omissions, change of price, nental or other conditions, prior sale, lease or financing, or withdrawal without notice. We include projections, opinions, assumptions or estimates for example only, and they may not represent current or future performance of the property. You and your tax and legal advisors should conduct your own investigation of the property and transaction.