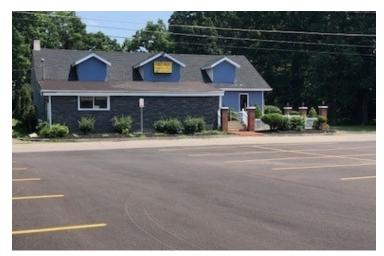

## **PROPERTY OVERVIEW**

Fabulous restaurant opportunity for Lease on Route 512 in Hanover Township. Exterior of the building has been recently renovated. This property is existing restaurant with features such as vent/hood, ranges, and much more. Would not take much to finish it off as your own.

Perfect for Italian Cuisine, Mexican Restaurant, BBQ joint, Sports Bar, Deli and many other food concepts. Property also features an outdoor covered pavilion to hold events such as clam bakes, BBQ's, weddings, corporate gatherings and more.

Property is located on very busy Route 512 in close proximity to Wegman's, CVS Pharmacy, Turkey Hill and other national retailers. There are multiple office parks, distribution centers in close proximity including Guardian Life Insurance Lehigh Valley headquarters. Property is also surrounded by multiple residential developments.