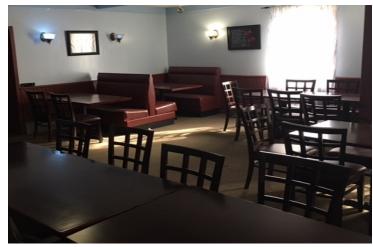

## **PROPERTY OVERVIEW**

Fabulous restaurant opportunity for Lease on Route 512 in Hanover Township. Exterior of the building has been recently renovated. This property is existing restaurant with features such as vent/hood, ranges, and much more. Would not take much to finish it off as your own.

Perfect for Italian Cuisine, Mexican Restaurant, BBQ joint, Sports Bar, Deli and many other food concepts. Property also features an outdoor covered pavilion to hold events such as clam bakes, BBQ's, weddings, corporate gatherings and more.