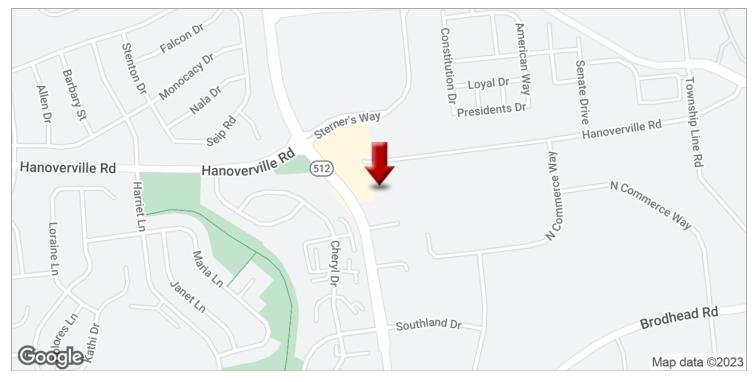

Property is located on very busy Route 512 in close proximity to Wegman's, CVS Pharmacy, Turkey Hill and other national retailers. There are multiple office parks, distribution centers in close proximity including Guardian Life Insurance Lehigh Valley headquarters. Property is also surrounded by multiple residential developments.