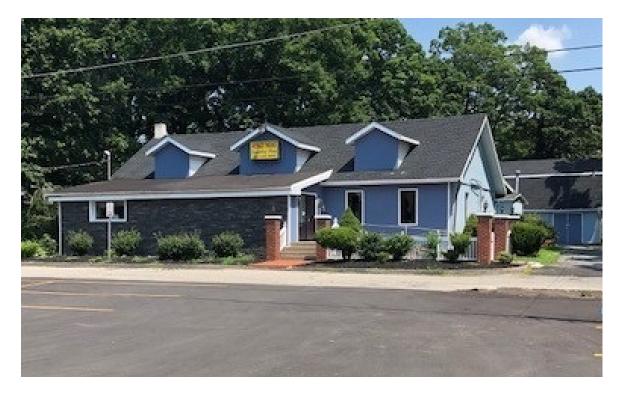

## **PROPERTY OVERVIEW**

Fabulous restaurant opportunity for Lease on Route 512 in Hanover Township. Exterior of the building has been recently renovated. This property is existing restaurant with features such as vent/hood, ranges, and much more. Would not take much to finish it off as your own.

Perfect for Italian Cuisine, Mexican Restaurant, BBQ joint, Sports Bar, Deli and many other food concepts. Property also features an outdoor covered pavilion to hold events such as clam bakes, BBQ's, weddings, corporate gatherings and more.

Property is located on very busy Route 512 in close proximity to Wegman's, CVS Pharmacy, Turkey Hill and other national retailers. There are multiple office parks, distribution centers in close proximity including Guardian Life Insurance Lehigh Valley headquarters. Property is also surrounded by multiple residential developments.