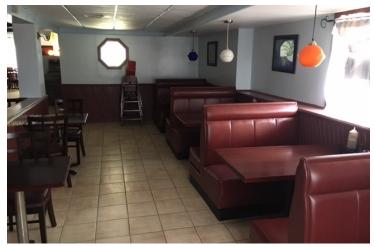

## **PROPERTY OVERVIEW**

Fabulous restaurant opportunity for Lease on Route 512 in Hanover Township. Exterior of the building has been recently renovated. This property is existing restaurant with features such as vent/hood, ranges, and much more. Would not take much to finish it off as your own.

Perfect for Italian Cuisine, Mexican Restaurant, BBQ joint, Sports Bar, Deli and many other food concepts. Property also features an outdoor covered pavilion to hold events such as clam bakes, BBQ's, weddings, corporate gatherings and more.

## **PROPERTY HIGHLIGHTS**