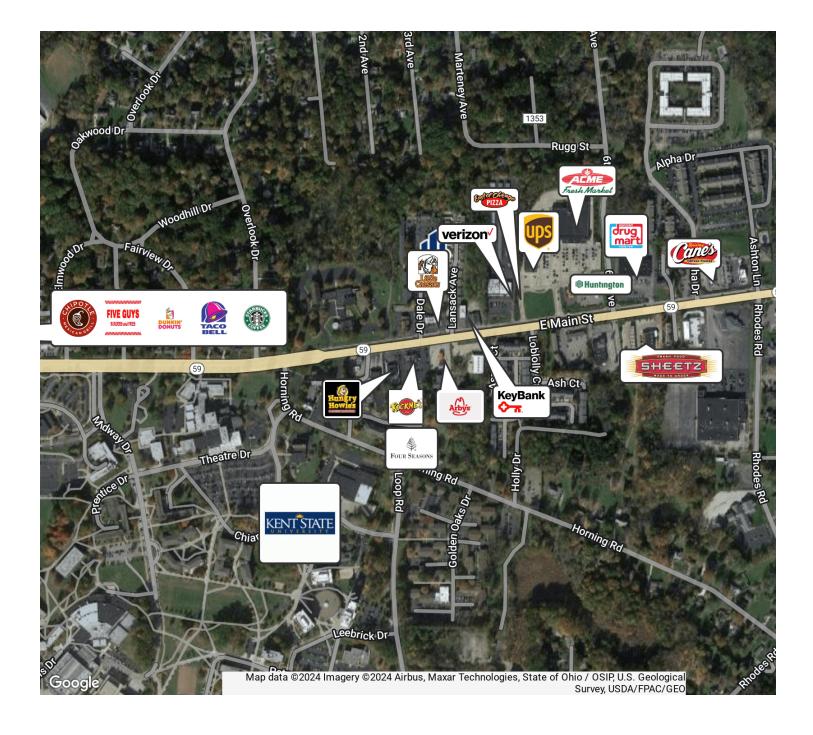

| 32.6                  |
| Median age (Female)                   | 22.0                | 26.6                  | 31.6                  |
|                                       |                     |                       |                       |
| HOUSEHOLDS & INCOME                   | 1 MILE              | 3 MILES               | 5 MILES               |
| HOUSEHOLDS & INCOME  Total households | <b>1 MILE</b> 4,083 | <b>3 MILES</b> 15,598 | <b>5 MILES</b> 29,237 |
|                                       |                     |                       |                       |
| Total households                      | 4,083               | 15,598                | 29,237                |

<sup>\*</sup> Demographic data derived from 2020 ACS - US Census

## Retailer Map