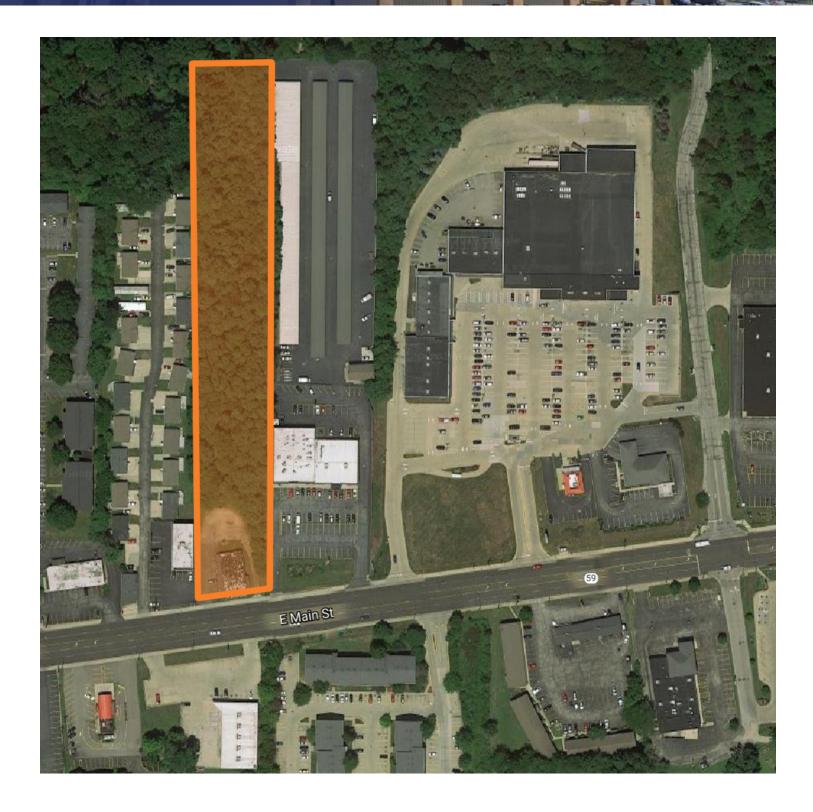

## Property Summary



#### **OFFERING SUMMARY**

Lot Size:

Sale Price: \$500,000

#### **PROPERTY OVERVIEW**

Great location, just east of Kent State University's Main Campus.

#### **PROPERTY HIGHLIGHTS**

- High visibility with over 25,000 cars passing daily.
- The nearly 3,000 SF building sits on 2.9 acres and could be perfect for redevelopment.
- Opportunities include a restaurant, bar, retail, or redevelopment.
- Land cash flow with existing tenant paying \$2500 per monthly through lune 2022

Zoning: C-1 Local Commercial

Price / SF: \$3.96

2.9 Acres

## Additional Photos



# Location Maps





# Drive Time Map



## Demographics Map



| POPULATION                            | 1 MILE              | 3 MILES               | 5 MILES               |
|---------------------------------------|---------------------|-----------------------|-----------------------|
| Total population                      | 14,124              | 41,738                | 74,830                |
| Median age                            | 22.2                | 27.4                  | 32.2                  |
| Median age (Male)                     | 22.4                | 28.1                  | 32.6                  |
| Median age (Female)                   | 22.0                | 26.6                  | 31.6                  |
|                                       |