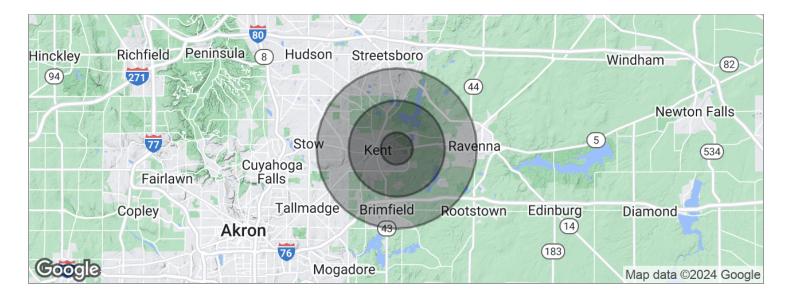

## Demographics Map

| POPULATION                            | 1 MILE              | 3 MILES               | 5 MILES               |
|---------------------------------------|---------------------|-----------------------|-----------------------|
| Total population                      | 14,124              | 41,738                | 74,830                |
| Median age                            | 22.2                | 27.4                  | 32.2                  |
| Median age (Male)                     | 22.4                | 28.1                  | 32.6                  |
| Median age (Female)                   | 22.0                | 26.6                  | 31.6                  |
|                                       |                     |                       |                       |
| HOUSEHOLDS & INCOME                   | 1 MILE              | 3 MILES               | 5 MILES               |
| HOUSEHOLDS & INCOME  Total households | <b>1 MILE</b> 4,083 | <b>3 MILES</b> 15,598 | <b>5 MILES</b> 29,237 |
|                                       |                     |                       |                       |
| Total households                      | 4,083               | 15,598                | 29,237                |

<sup>\*</sup> Demographic data derived from 2020 ACS - US Census