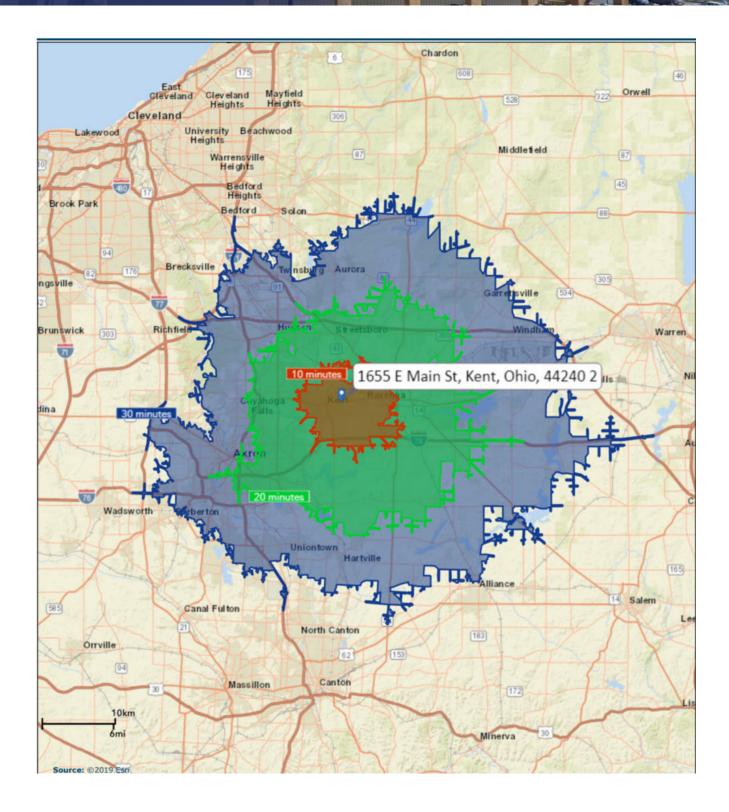

## Property Summary



#### **OFFERING SUMMARY**

Lot Size:

Sale Price: \$500,000

#### **PROPERTY OVERVIEW**

Great location, just east of Kent State University's Main Campus.

#### **PROPERTY HIGHLIGHTS**

- High visibility with over 25,000 cars passing daily.
- The nearly 3,000 SF building sits on 2.9 acres and could be perfect for redevelopment.
- Opportunities include a restaurant, bar, retail, or redevelopment.
- Land cash flow with existing tenant paying \$2500 per monthly through lune 2022

Zoning: C-1 Local Commercial

Price / SF: \$3.96

2.9 Acres

## Additional Photos



# Location Maps





# Drive Time Map



## Demographics Map



| POPULATION                            | 1 MILE              | 3 MILES               | 5 MILES               |
|---------------------------------------|---------------------|-----------------------|-----------------------|
| Total population                      | 14,124              | 41,738                | 74,830                |
| Median age                            | 22.2                | 27.4                  | 32.2                  |
| Median age (Male)                     | 22.4                | 28.1                  | 32.6                  |
| Median age (Female)                   | 22.0                | 26.6                  | 31.6                  |
|                                       |                     |                       |