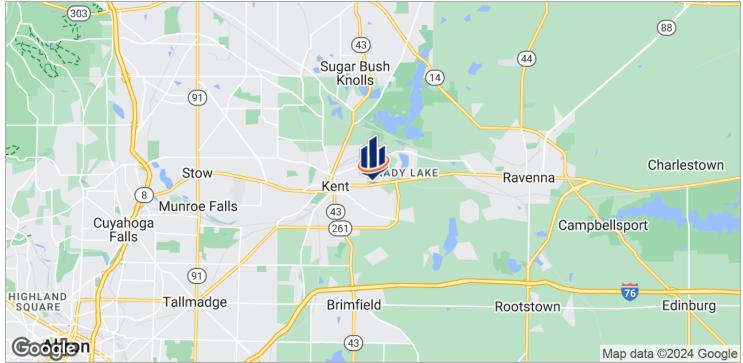

## Property Summary



#### **OFFERING SUMMARY**

Lot Size:

Sale Price: \$500,000

#### **PROPERTY OVERVIEW**

Great location, just east of Kent State University's Main Campus.

#### **PROPERTY HIGHLIGHTS**

- High visibility with over 25,000 cars passing daily.
- The nearly 3,000 SF building sits on 2.9 acres and could be perfect for redevelopment.
- Opportunities include a restaurant, bar, retail, or redevelopment.
- Land cash flow with existing tenant paying \$2500 per monthly through lune 2022

Zoning: C-1 Local Commercial

Price / SF: \$3.96

2.9 Acres

## Additional Photos



# Location Maps





# Drive Time Map



## Demographics Map



| POPULATION                            | 1 MILE              | 3 MILES               | 5 MILES               |
|---------------------------------------|---------------------|-----------------------|-----------------------|
| Total population                      | 14,124              | 41,738                | 74,830                |
| Median age                            | 22.2                | 27.4                  | 32.2                  |
| Median age (Male)                     | 22.4                | 28.1                  | 32.6                  |
| Median age (Female)                   | 22.0                | 26.6                  | 31.6                  |
|                                       |                     |