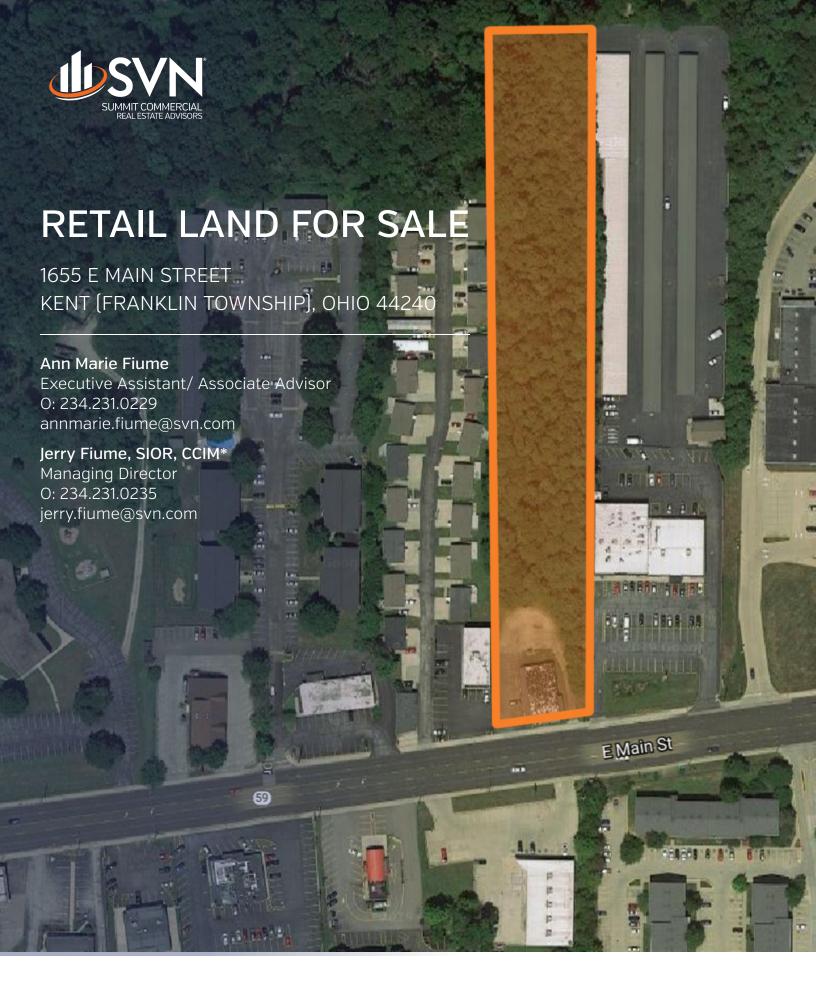

## Property Summary

#### **OFFERING SUMMARY**

Lot Size:

Sale Price: \$500,000

#### **PROPERTY OVERVIEW**

Great location, just east of Kent State University's Main Campus.

#### **PROPERTY HIGHLIGHTS**

- High visibility with over 25,000 cars passing daily.
- The nearly 3,000 SF building sits on 2.9 acres and could be perfect for redevelopment.
- Opportunities include a restaurant, bar, retail, or redevelopment.
- Land cash flow with existing tenant paying \$2500 per monthly through lune 2022

Zoning: C-1 Local Commercial

Price / SF: \$3.96

2.9 Acres