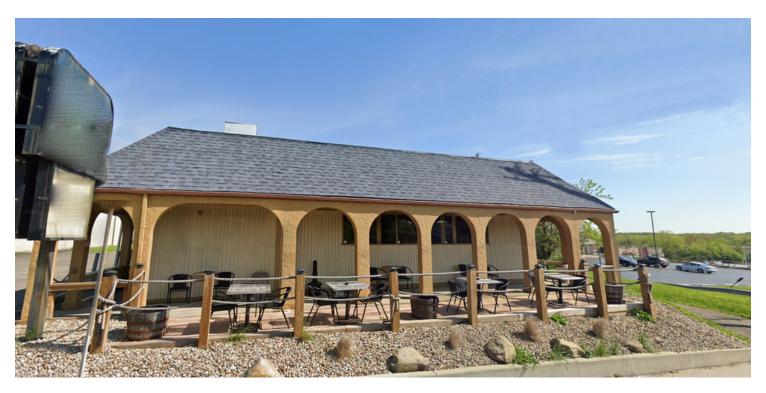

## Property Summary



#### **OFFERING SUMMARY**

Lot Size:

Sale Price: \$500,000

#### **PROPERTY OVERVIEW**

Great location, just east of Kent State University's Main Campus.

#### **PROPERTY HIGHLIGHTS**

- High visibility with over 25,000 cars passing daily.
- The nearly 3,000 SF building sits on 2.9 acres and could be perfect for redevelopment.
- Opportunities include a restaurant, bar, retail, or redevelopment.
- Land cash flow with existing tenant paying \$2500 per monthly through lune 2022

Zoning: C-1 Local Commercial

Price / SF: \$3.96

2.9 Acres

## Additional Photos



# Location Maps





# Drive Time Map



## Demographics Map



| POPULATION                            | 1 MILE              | 3 MILES               | 5 MILES               |
|---------------------------------------|--------------