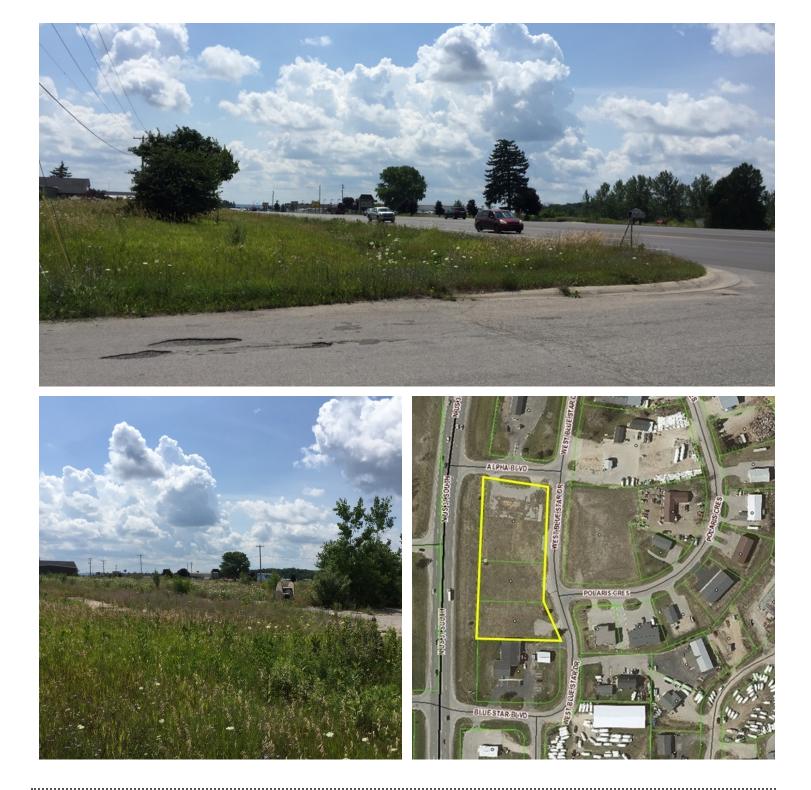

#### **PROPERTY OVERVIEW**

Very high visibility and traffic count. 2.32 acres of vacant, cleared, level land ready-forbuilding. It has 500 feet of frontage on US 31 S about a mile south of Airport Rd. at the top of the hill, right next to the car wash. Municipal sewer and gas are available at the site. Acreage made up of 4 lots in Blue Star development. Access from Alpha Blvd or Blue Star Drive with full frontage on US 31 South. Access to the south at traffic light at Rennie School Rd.

#### **PROPERTY HIGHLIGHTS**

- 500 Ft of Frontage
- Ready to Build
- 28,796 Traffic Count

MARK ECKHOFF, MBA | Senior Associate | Realtor | 231.929.2955 | meckhoff@threewest.com

MARK ECKHOFF, MBA // Senior Associate | Realtor // 231.929.2955 // meckhoff@threewest.com