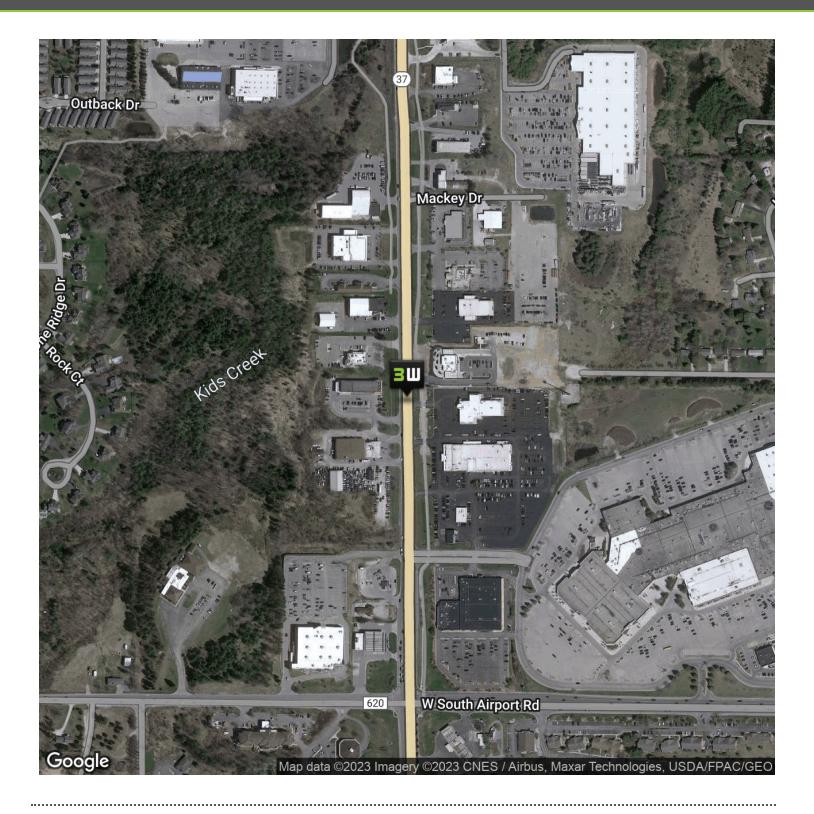

#### **PROPERTY OVERVIEW**

Very high visibility and traffic count. 2.32 acres of vacant, cleared, level land ready-forbuilding. It has 500 feet of frontage on US 31 S about a mile south of Airport Rd. at the top of the hill, right next to the car wash. Municipal sewer and gas are available at the site. Acreage made up of 4 lots in Blue Star development. Access from Alpha Blvd or Blue Star Drive with full frontage on US 31 South. Access to the south at traffic light at Rennie School Rd.

#### **PROPERTY HIGHLIGHTS**

- 500 Ft of Frontage
- Ready to Build
- 28,796 Traffic Count

MARK ECKHOFF, MBA | Senior Associate | Realtor | 231.929.2955 | meckhoff@threewest.com

MARK ECKHOFF, MBA // Senior Associate | Realtor // 231.929.2955 // meckhoff@threewest.com