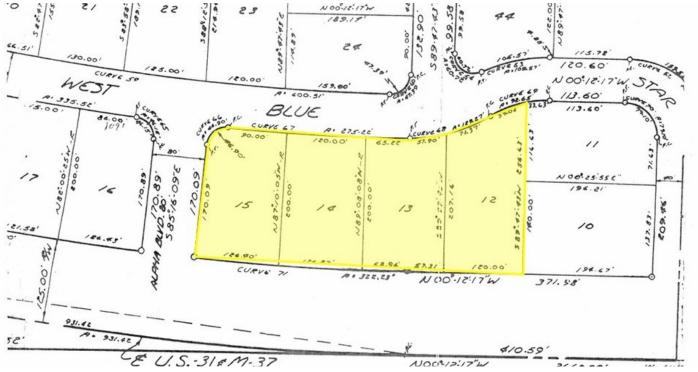

### executive summary

| SALE PRICE: | \$699,000             |
|-------------|-----------------------|
| LOT SIZE:   | 2.3 ACRES             |
| APN #:      | 05-060-012-00,013,014 |
| ZONING:     | COMMERCIAL            |

#### **PROPERTY OVERVIEW**

Very high visibility and traffic count. 2.32 acres of vacant, cleared, level land ready-forbuilding. It has 500 feet of frontage on US 31 S about a mile south of Airport Rd. at the top of the hill, right next to the car wash. Municipal sewer and gas are available at the site. Acreage made up of 4 lots in Blue Star development. Access from Alpha Blvd or Blue Star Drive with full frontage on US 31 South. Access to the south at traffic light at Rennie School Rd.