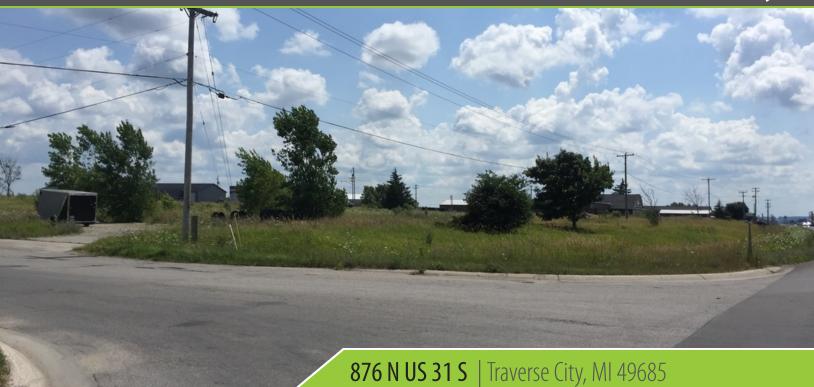

## land for sale 876 N US 31 S

#### **PROPERTY OVERVIEW**

Very high visibility and traffic count. 2.32 acres of vacant, cleared, level land ready-forbuilding. It has 500 feet of frontage on US 31 S about a mile south of Airport Rd. at the top of the hill, right next to the car wash. Municipal sewer and gas are available at the site. Acreage made up of 4 lots in Blue Star development. Access from Alpha Blvd or Blue Star Drive with full frontage on US 31 South. Access to the south at traffic light at Rennie School Rd.

#### **PROPERTY HIGHLIGHTS**

- 500 Ft of Frontage
- Ready to Build
- 28,796 Traffic Count

MARK ECKHOFF, MBA | Senior Associate | Realtor | 231.929.2955 | meckhoff@threewest.com

MARK ECKHOFF, MBA // Senior Associate | Realtor // 231.929.2955 // meckhoff@threewest.com