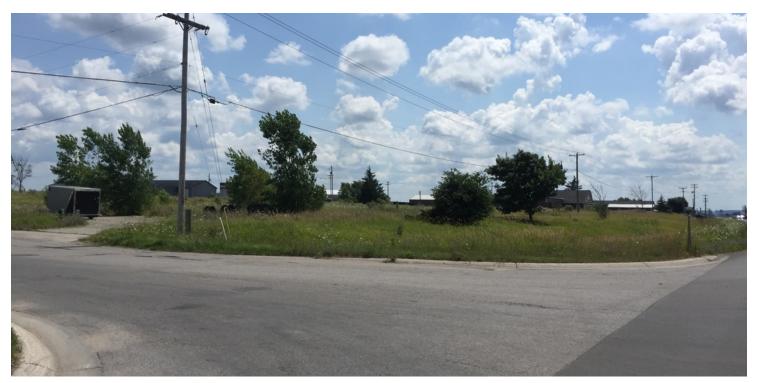

#### **PROPERTY OVERVIEW**

Very high visibility and traffic count. 2.32 acres of vacant, cleared, level land ready-forbuilding. It has 500 feet of frontage on US 31 S about a mile south of Airport Rd. at the top of the hill, right next to the car wash. Municipal sewer and gas are available at the site. Acreage made up of 4 lots in Blue Star development. Access from Alpha Blvd or Blue Star Drive with full frontage on US 31 South. Access to the south at traffic light at Rennie School Rd.

#### **PROPERTY HIGHLIGHTS**

- 500 Ft of Frontage
- Ready to Build
- 28,796 Traffic Count

MARK ECKHOFF, MBA | Senior Associate | Realtor | 231.929.2955 | meckhoff@threewest.com

MARK ECKHOFF, MBA // Senior Associate | Realtor // 231.929.2955 // meckhoff@threewest.com