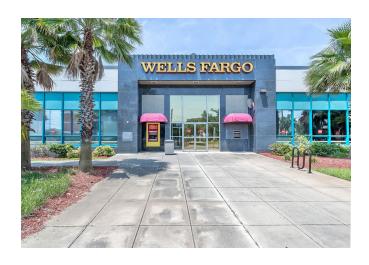

### PROPERTY OVERVIEW

Located in Downtown Daytona Beach in the Wells Fargo anchored building at 130 North Ridgewood, there are several spaces available for lease. Spaces are available from 1000 - 6,800 square feet. The upstairs has been leased and available downstairs space consists of 1,000SF, 5,800 SF and 6,800SF

### **PROPERTY HIGHLIGHTS**

- Join Wells Fargo Bank (anchor tenant with long term lease)
- Flexible Floor Plan-1.000 SF 6.800 SF
- Ample Parking with Covered Parking Areas
- Tenant Improvement Allowance is Available
- Located Downtown with Easy Interstate Access
- \$5 / SF NNN Pass Through Expense Includes Utilities

# Exterior Photos