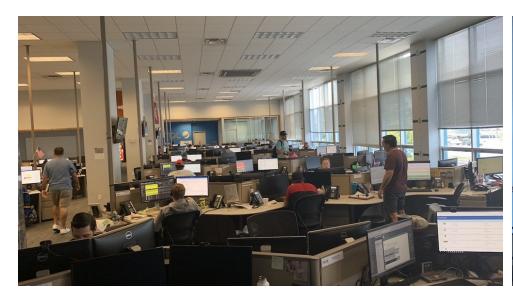

1964

Building Size: 26,180 SF

Renovated: 2014

Zoning: RDD-3 & M-1 City of

Daytona Beach

Market: Daytona Beach

Traffic Count: 26,000

### PROPERTY OVERVIEW

Located in Downtown Daytona Beach in the Wells Fargo anchored building at 130 North Ridgewood, there are several spaces available for lease. Spaces are available from 1000 - 6,800 square feet. The upstairs has been leased and available downstairs space consists of 1,000SF, 5,800 SF and 6,800SF

### **PROPERTY HIGHLIGHTS**

- Join Wells Fargo Bank (anchor tenant with long term lease)
- Flexible Floor Plan-1.000 SF 6.800 SF
- Ample Parking with Covered Parking Areas
- Tenant Improvement Allowance is Available
- Located Downtown with Easy Interstate Access
- \$5 / SF NNN Pass Through Expense Includes Utilities

### Interior Photos









# Exterior Photos







# Additional Photos







## Floor Plan-Downstairs



## Floor Plan-Upstairs





## Location Maps



## Demographics Map



| POPULATION                            | 1 MILE              | 3 MILES               | 5 MILES               |
|---------------------------------------|---------------------|-----------------------|-----------------------|
| Total population                      | 8,870               | 57,732                | 120,850               |
| Median age                            | 30.1                | 37.5                  | 40.5                  |
| Median age (Male)                     | 29.1                | 36.4                  | 38.8                  |
| Median age (Female)                   | 30.7                | 39.1