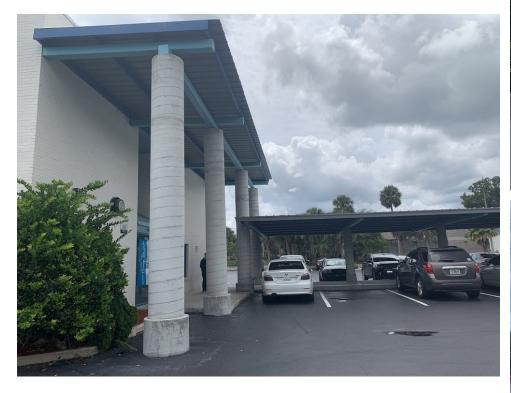

0 SF

Renovated: 2014

Zoning: RDD-3 & M-1 City of

Daytona Beach

Market: Daytona Beach

Traffic Count: 26,000

### PROPERTY OVERVIEW

Located in Downtown Daytona Beach in the Wells Fargo anchored building at 130 North Ridgewood, there are several spaces available for lease. Spaces are available from 1000 - 6,800 square feet. The upstairs has been leased and available downstairs space consists of 1,000SF, 5,800 SF and 6,800SF

### **PROPERTY HIGHLIGHTS**

- Join Wells Fargo Bank (anchor tenant with long term lease)
- Flexible Floor Plan-1.000 SF 6.800 SF
- Ample Parking with Covered Parking Areas
- Tenant Improvement Allowance is Available
- Located Downtown with Easy Interstate Access
- \$5 / SF NNN Pass Through Expense Includes Utilities

### Interior Photos









# Exterior Photos







# Additional Photos







## Floor Plan-Downstairs



## Floor Plan-Upstairs





## Location Maps



## Demographics Map



| POPULATION                            | 1 MILE              | 3 MILES               | 5 MILES               |
|---------------------------------------|---------------------|-----------------------|-----------------------|
| Total population                      | 8,870               | 57,732                | 120,850               |
| Median age                            | 30.1                | 37.5                  | 40.5                  |
| Median age (Male)                     | 29.1                | 36.4                  | 38.8                  |
| Median age (Female)                   | 30.7                | 39.1                  | 42.8