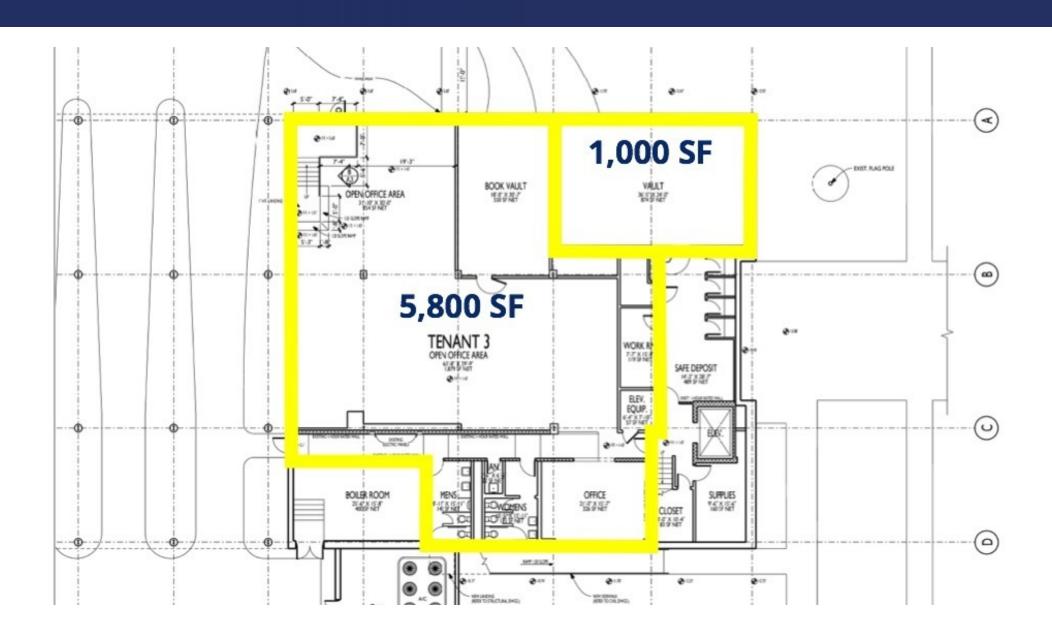

## Floor Plan-Downstairs

### PROPERTY OVERVIEW

Located in Downtown Daytona Beach in the Wells Fargo anchored building at 130 North Ridgewood, there are several spaces available for lease. Spaces are available from 1000 - 6,800 square feet. The upstairs has been leased and available downstairs space consists of 1,000SF, 5,800 SF and 6,800SF