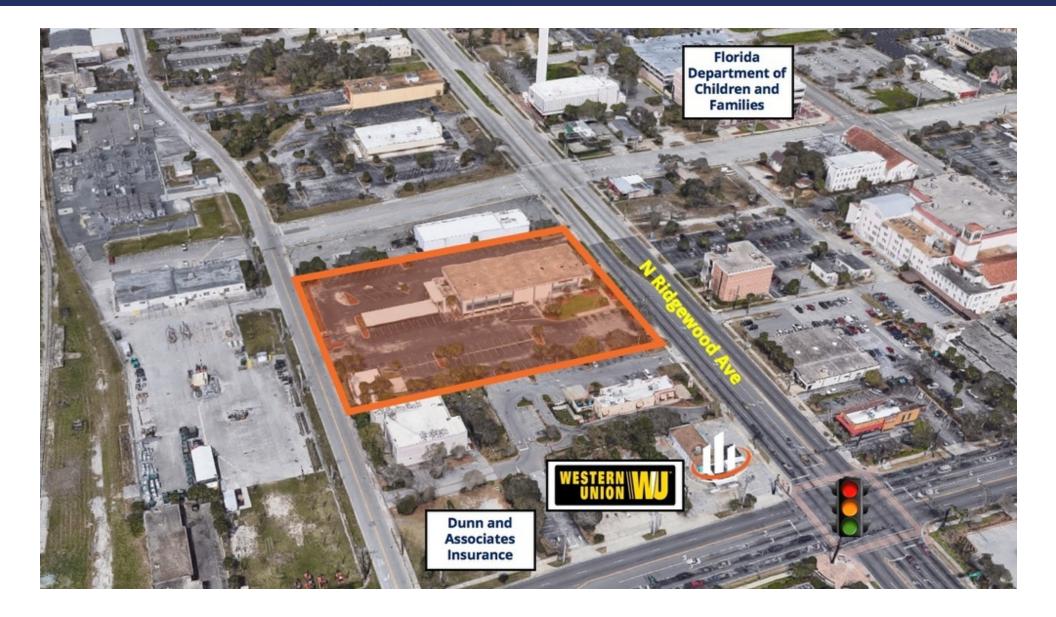

### PROPERTY OVERVIEW

Located in Downtown Daytona Beach in the Wells Fargo anchored building at 130 North Ridgewood, there are several spaces available for lease. Spaces are available from 1000 - 6,800 square feet. The upstairs has been leased and available downstairs space consists of 1,000SF, 5,800 SF and 6,800SF