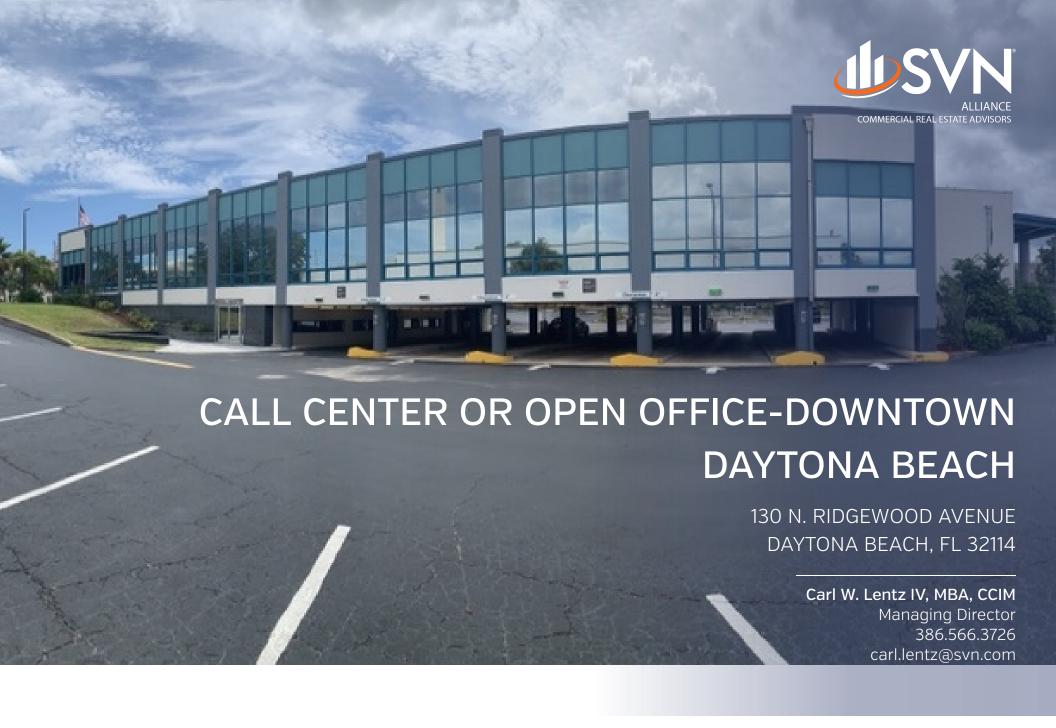

### Property Summary

### **OFFERING SUMMARY**

Available SF: Fully Leased

Lease Rate: Negotiable

Lot Size: 2.773 Acres

Year Built: 1964

Building Size: 26,180 SF

Renovated: 2014

Zoning: RDD-3 & M-1 City of

### PROPERTY OVERVIEW

Located in Downtown Daytona Beach in the Wells Fargo anchored building at 130 North Ridgewood, there are several spaces available for lease. Spaces are available from 1000 - 6,800 square feet. The upstairs has been leased and available downstairs space consists of 1,000SF, 5,800 SF and 6,800SF

### **PROPERTY HIGHLIGHTS**

- Join Wells Fargo Bank (anchor tenant with long term lease)
- Flexible Floor Plan-1.000 SF 6.800 SF
- Ample Parking with Covered Parking Areas
- Tenant Improvement Allowance is Available
- Located Downtown with Easy Interstate Access
- \$5 / SF NNN Pass Through Expense Includes Utilities