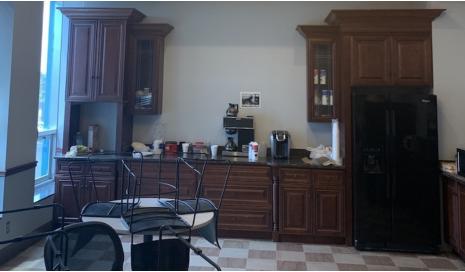

964

Building Size: 26,180 SF

Renovated: 2014

Zoning: RDD-3 & M-1 City of

Daytona Beach

Market: Daytona Beach

Traffic Count: 26,000

### PROPERTY OVERVIEW

Located in Downtown Daytona Beach in the Wells Fargo anchored building at 130 North Ridgewood, there are several spaces available for lease. Spaces are available from 1000 - 6,800 square feet. The upstairs has been leased and available downstairs space consists of 1,000SF, 5,800 SF and 6,800SF

### **PROPERTY HIGHLIGHTS**

- Join Wells Fargo Bank (anchor tenant with long term lease)
- Flexible Floor Plan-1.000 SF 6.800 SF
- Ample Parking with Covered Parking Areas
- Tenant Improvement Allowance is Available
- Located Downtown with Easy Interstate Access
- \$5 / SF NNN Pass Through Expense Includes Utilities

### Interior Photos









# Exterior Photos







# Additional Photos







## Floor Plan-Downstairs



## Floor Plan-Upstairs





## Location Maps



## Demographics Map



| POPULATION                            | 1 MILE              | 3 MILES               | 5 MILES               |
|---------------------------------------|---------------------|-----------------------|-----------------------|
| Total population                      | 8,870               | 57,732                | 120,850               |
| Median age                            | 30.1                | 37.5                  | 40.5                  |
| Median age (Male)                     | 29.1                | 36.4                  | 38.8                  |
| Median age (Female)                   | 30.7                | 39.1