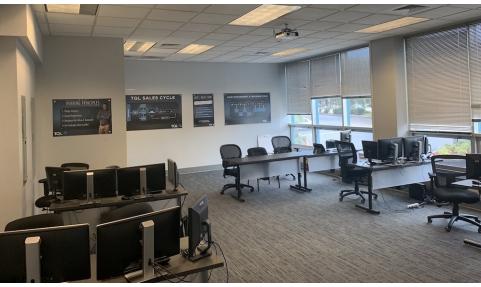

Building Size: 26,180 SF

Renovated: 2014

Zoning: RDD-3 & M-1 City of

Daytona Beach

Market: Daytona Beach

Traffic Count: 26,000

### PROPERTY OVERVIEW

Located in Downtown Daytona Beach in the Wells Fargo anchored building at 130 North Ridgewood, there are several spaces available for lease. Spaces are available from 1000 - 6,800 square feet. The upstairs has been leased and available downstairs space consists of 1,000SF, 5,800 SF and 6,800SF

### **PROPERTY HIGHLIGHTS**

- Join Wells Fargo Bank (anchor tenant with long term lease)
- Flexible Floor Plan-1.000 SF 6.800 SF
- Ample Parking with Covered Parking Areas
- Tenant Improvement Allowance is Available
- Located Downtown with Easy Interstate Access
- \$5 / SF NNN Pass Through Expense Includes Utilities

### Interior Photos









# Exterior Photos







# Additional Photos







## Floor Plan-Downstairs



## Floor Plan-Upstairs





## Location Maps



## Demographics Map



| POPULATION                            | 1 MILE              | 3 MILES               | 5 MILES               |
|---------------------------------------|---------------------|-----------------------|-----------------------|
| Total population                      | 8,870               | 57,732                | 120,850               |
| Median age                            | 30.1                | 37.5                  | 40.5                  |
| Median age (Male)                     | 29.1                | 36.4                  | 38.8                  |
| Median age (Female)                   | 30.7                | 39.1                  |