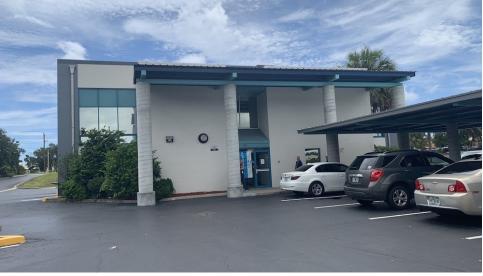

# Exterior Photos

### PROPERTY OVERVIEW

Located in Downtown Daytona Beach in the Wells Fargo anchored building at 130 North Ridgewood, there are several spaces available for lease. Spaces are available from 1000 - 6,800 square feet. The upstairs has been leased and available downstairs space consists of 1,000SF, 5,800 SF and 6,800SF