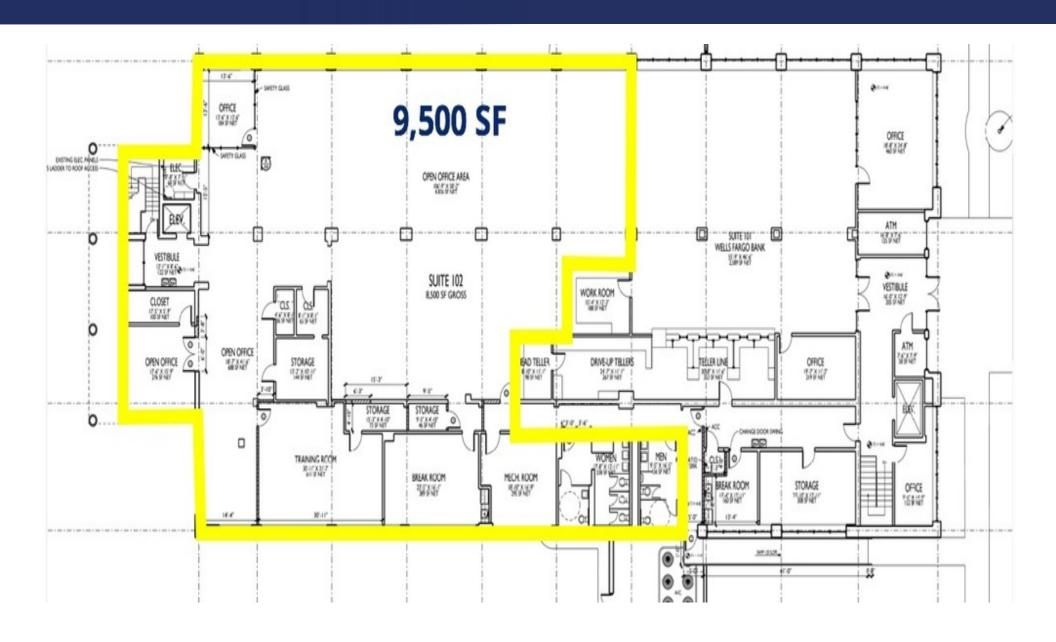

## Floor Plan-Downstairs

### PROPERTY OVERVIEW

Located in Downtown Daytona Beach in the Wells Fargo anchored building at 130 North Ridgewood, there are several spaces available for lease. Spaces are available from 1000 - 6,800 square feet. The upstairs has been leased and available downstairs space consists of 1,000SF, 5,800 SF and 6,800SF

### **PROPERTY HIGHLIGHTS**

- Join Wells Fargo Bank (anchor tenant with long term lease)
- Flexible Floor Plan-1.000 SF 6.800 SF
- Ample Parking with Covered Parking Areas
- Tenant Improvement Allowance is Available
- Located Downtown with Easy Interstate Access
- \$5 / SF NNN Pass Through Expense Includes Utilities