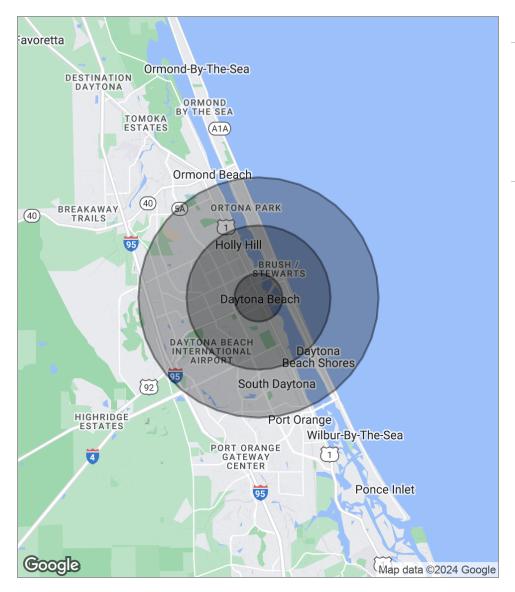

## Demographics Map

| POPULATION                            | 1 MILE              | 3 MILES               | 5 MILES               |
|---------------------------------------|---------------------|-----------------------|-----------------------|
| Total population                      | 8,870               | 57,732                | 120,850               |
| Median age                            | 30.1                | 37.5                  | 40.5                  |
| Median age (Male)                     | 29.1                | 36.4                  | 38.8                  |
| Median age (Female)                   | 30.7                | 39.1                  | 42.8                  |
|                                       |                     |                       |                       |
| HOUSEHOLDS & INCOME                   | 1 MILE              | 3 MILES               | 5 MILES               |
| HOUSEHOLDS & INCOME  Total households | <b>1 MILE</b> 3,242 | <b>3 MILES</b> 23,158 | <b>5 MILES</b> 50,385 |
|                                       |                     |                       |                       |
| Total households                      | 3,242               | 23,158                | 50,385                |