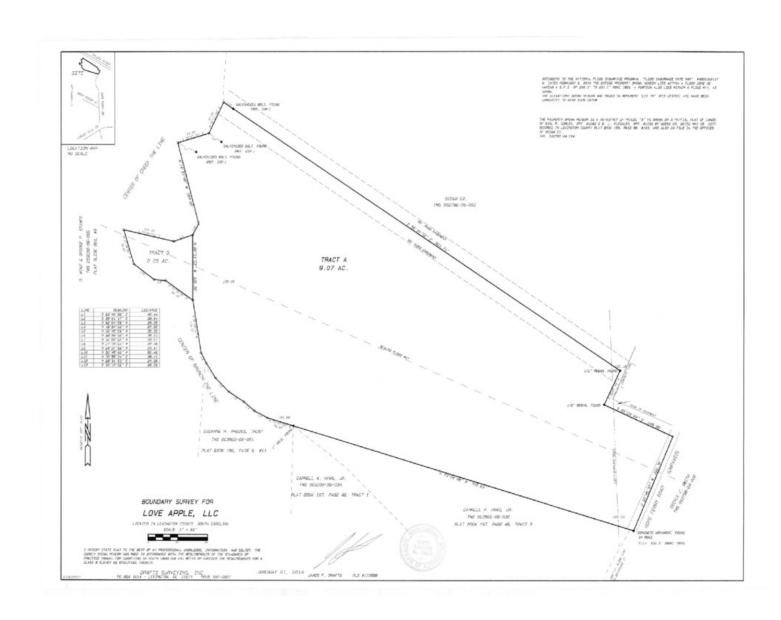

#### **PROPERTY SUMMARY**

**Sale Price:** \$300,000

**Lot Size:** 9.34 Acres

**APN #:** 002798-04-014

**Zoning:** Rural

#### **PROPERTY OVERVIEW**

+/-9.34 acres located adjacent to the Hope Ferry Road Landing on the Saluda River. The property is located within the flood way and flood plain. The previous use of the land was for growing sod.