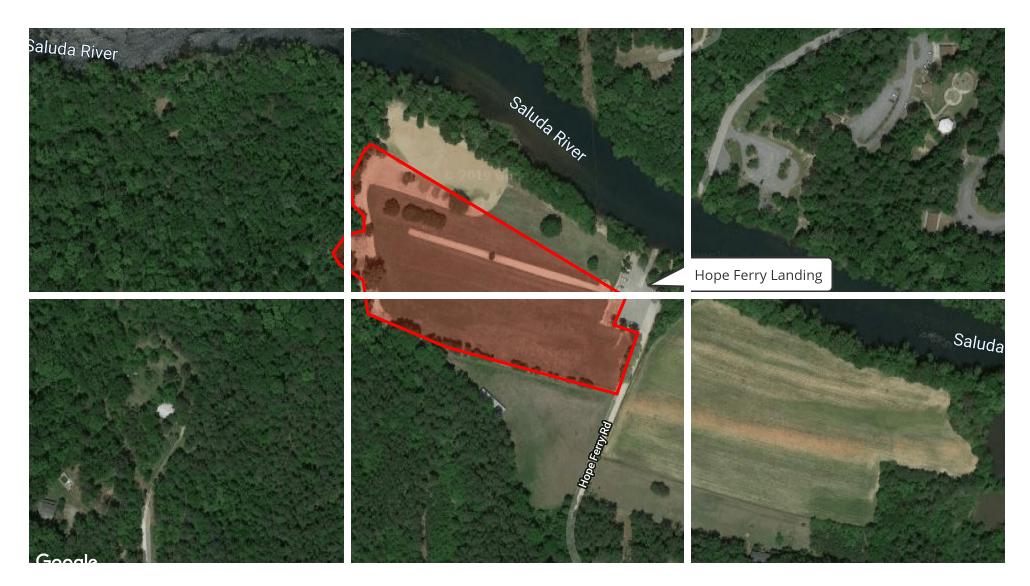

#### **PROPERTY OVERVIEW**

+/-9.34 acres located adjacent to the Hope Ferry Road Landing on the Saluda River. The property is located within the flood way and flood plain. The previous use of the land was for growing sod.

#### PROPERTY HIGHLIGHTS

- Lexington County Zoning: Rural
- Property is cleared, with flat topo.