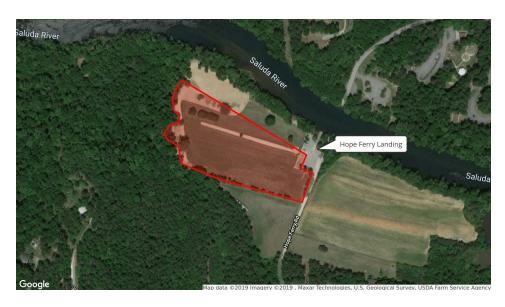

#### **PROPERTY OVERVIEW**

+/-9.34 acres located adjacent to the Hope Ferry Road Landing on the Saluda River. The property is located within the flood way and flood plain. The previous use of the land was for growing sod.

#### PROPERTY HIGHLIGHTS

- Lexington County Zoning: Rural
- Property is cleared, with flat topo.