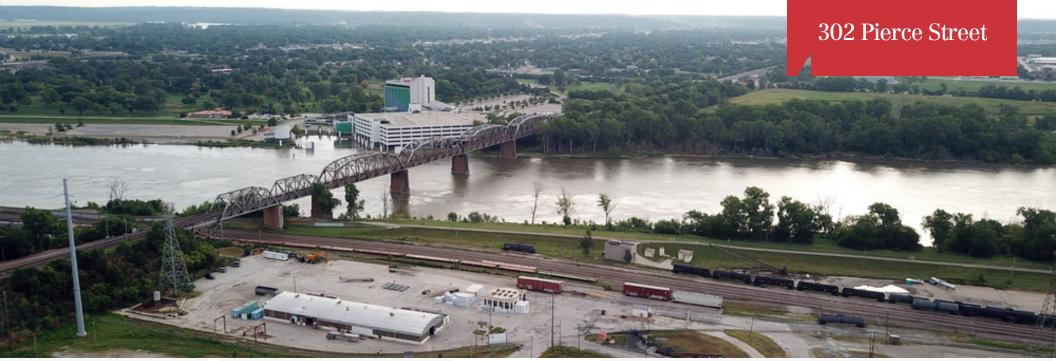

\$13,000.00 NNN per month with two percent (2.0%) increases per year.

Agri Trading Corporation, established in 1977, is an industry leader in shipping used corn oil, cooking oil, choice white grease, tallow, and agricultural feed ingredients throughout the lower 48 states, Canada, and Mexico.

NO WARRANTY OR REPRESENTATION, EXPRESS OR IMPLIED, IS MADE AS TO THE ACCURACY OF THE INFORMATION CONTAINED HEREIN, AND THE SAME IS SUBMITTED SUBJECT TO ERRORS, OMISSIONS, CHANGE OF PRICE, RENTAL OR OTHER CONDITIONS, PRIOR SALE, LEASE OR FINANCING, OR WITHDRAWAL WITHOUT NOTICE, AND OF ANY SPECIAL LISTING CONDITIONS IMPOSED BY OUR PRINCIPALS NO WARRANTIES OR REPRESENTA-TIONS ARE MADE AS TO THE CONDITION OF THE PROPERTY OR ANY HAZARDS CONTAINED THEREIN ARE ANY TO BE IMPLIED



480/220/

Membrane

110