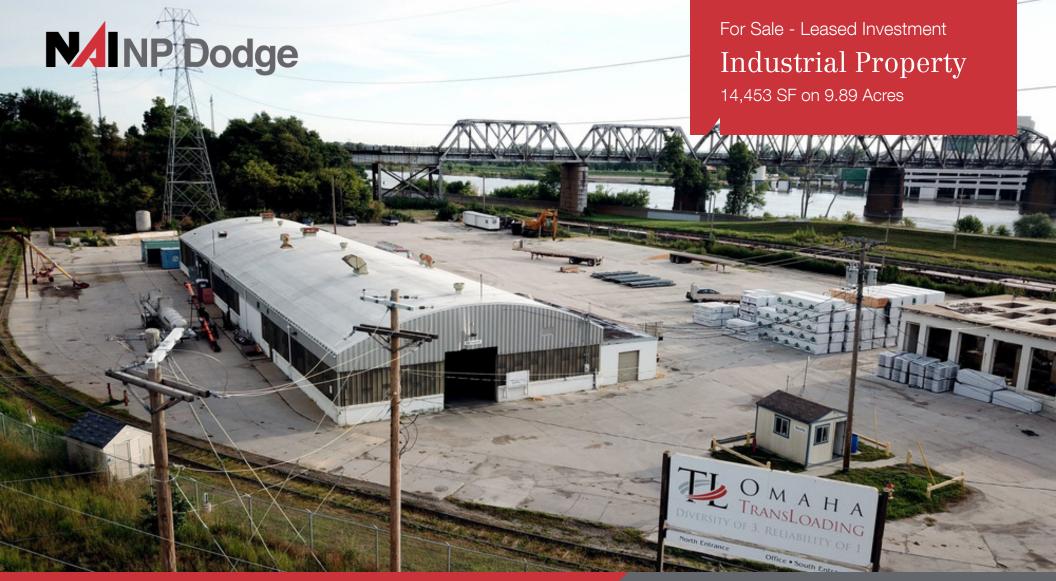

# **Property Features**

- HI Heavy Industrial Zoning
- Active Rail Service Burlington Northern Santa Fe (BNSF)
- Single-tenant lease through October 31, 2024
- · Fenced, Lighted and Video Surveillance

13321 California Street, Suite 105 Omaha, NE 68154 402 255 6060 nainpdodge.com

#### Trenton B. Magid

Executive Vice President 402 510 5263 trentonmagid@npdodge.com

| Buil  | lding     | De | tai | lS |
|-------|-----------|----|-----|----|
| Build | ling Size | )  |     |    |

| Building Size                | 14,453 SF |  |
|------------------------------|-----------|--|
| No. Grade Level Doors        | 3         |  |
|                              |           |  |
| No. Dock High Doors          | 0         |  |
| Truck High Exterior<br>Docks | 2         |  |
| No. Drive-in Bays            | 0         |  |
| Ceiling Height               | 14'       |  |
| Minimum Ceiling<br>Height    | 14'       |  |
| Office Space                 | 2000 SF   |  |
| Number of Floors             | 1         |  |
| Year Built                   | 1965      |  |
| Year Renovated               | 2005      |  |
| Sprinkler                    | Partial   |  |
| Restrooms                    | 1         |  |
| HVAC                         | No        |  |
|                              | 100/000/  |  |

### **Property Details**

| Lot Size    | 9.89 Acres          |
|-------------|---------------------|
| Dimensions  | 220 x 60<br>60 x 15 |
| Zoning      | Heavy Industrial    |
| Fence Yard  | Yes                 |
| Rail Access | BNSF                |
| Flood Plain | Protected by levee  |
| Parking     | Paved               |