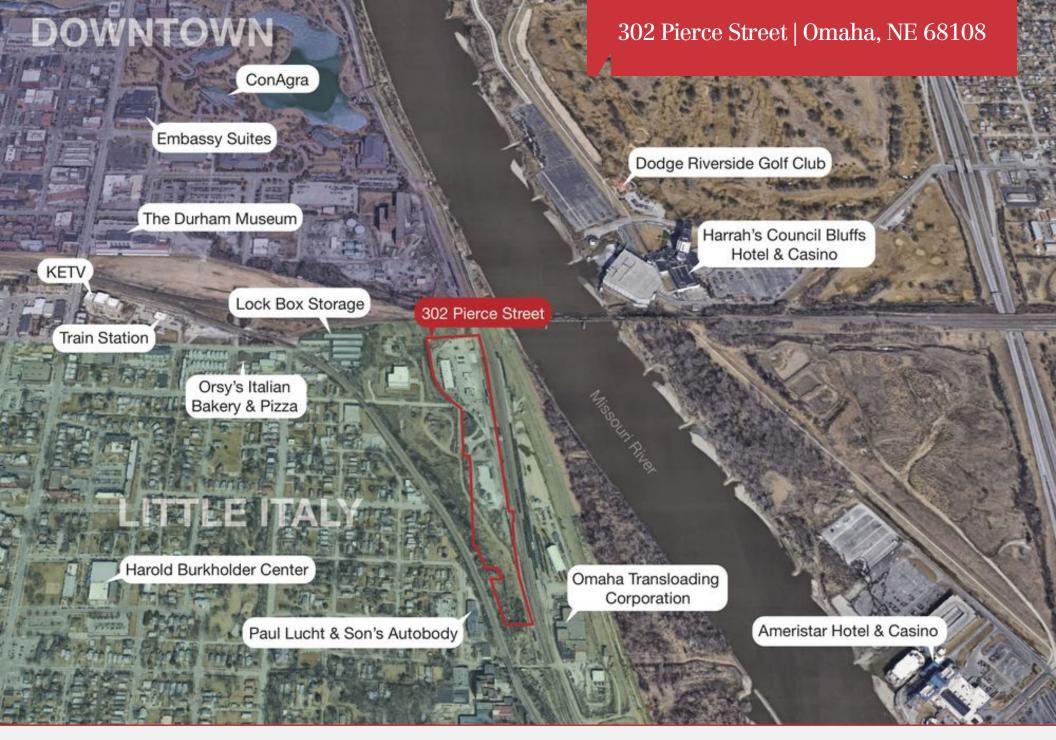

302 Pierce Street | Omaha, NE 68108

\$2,250,000

#### **Location Details**

Market

|                       | Bluffs                 |
|-----------------------|------------------------|
| Submarket             | Downtown<br>Riverfront |
| Cross Streets         | 3rd and Pierce         |
| County                | Douglas                |
| Nearest<br>Interstate | I-480                  |