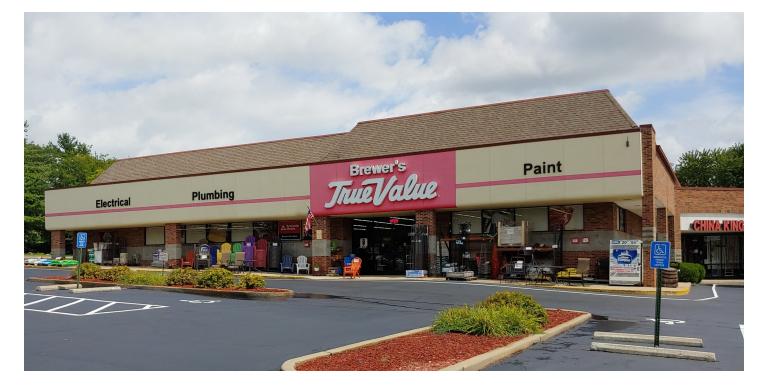

### **OFFERING SUMMARY**

**AVAILABLE SF:** 

LEASE RATE:

LOT SIZE:

14, 300 SF Endcap (Divisible)

| PROPERTY HIGHLIGHTS |
|---------------------|
|---------------------|

- · Co-Tenants Include:
- Dollar Tree
- Subway
- Pizza Hut
- · St Peters Cross Fit
- China King
- Erio's Ristorante
- · Nearby Retailers Include:
- · Walgreen's
- Schnuck's
- Quik Trip
- Walmart Neighborhood Market

### **PROPERTY HIGHLIGHTS**

- · Co-Tenants Include:
- Dollar Tree
- Subway
- Pizza Hut
- St Peters Cross Fit
- China King
- Erio's Ristorante
- Nearby Retailers Include:
- · Walgreen's
- Schnuck's
- Quik Trip