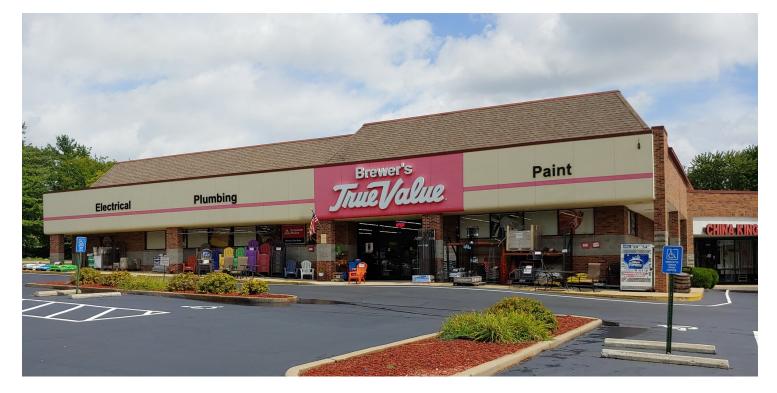

### **OFFERING SUMMARY**

**AVAILABLE SF:** 

LEASE RATE:

LOT SIZE:

14, 300 SF Endcap (Divisible)

| PROPERTY HIGHLIGHTS |
|---------------------|
|---------------------|

- · Co-Tenants Include:
- Dollar Tree
- Subway
- Pizza Hut
- · St Peters Cross Fit
- China King
- Erio's Ristorante
- · Nearby Retailers Include:
- · Walgreen's
- Schnuck's
- Quik Trip
- Walmart Neighborhood Market

### **PROPERTY HIGHLIGHTS**

- · Co-Tenants Include:
- Dollar Tree
- Subway
- Pizza Hut
- St Peters Cross Fit
- China King
- Erio's Ristorante
- Nearby Retailers Include:
- · Walgreen's
- Schnuck's
- Quik Trip