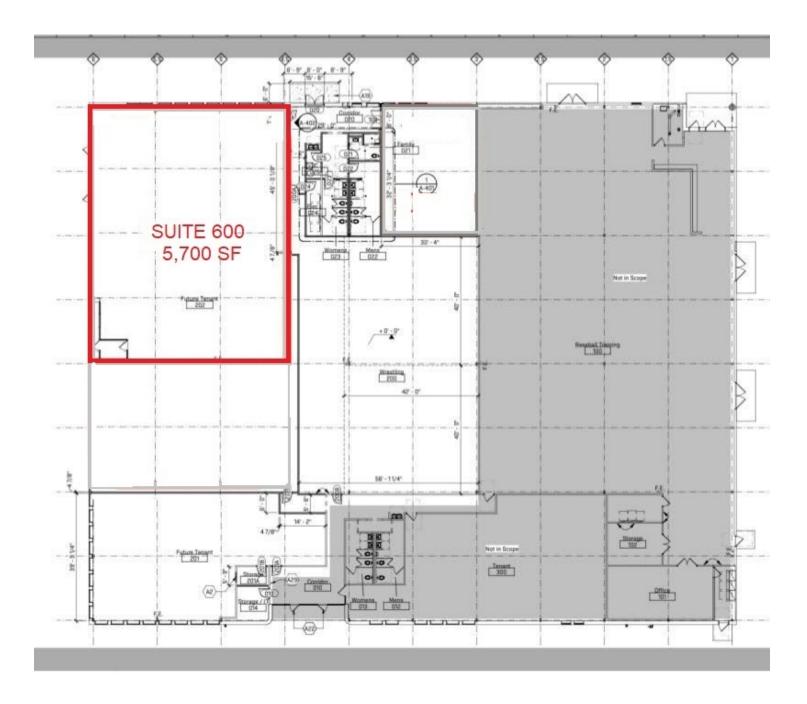

**SUMMARY** Suite 600:

2,500 - 5,700 SF \$9.00 psf NNN Plus Utilities

Zoning:

BD - Business Development Pittsfield Township

#### **PROPERTY DESCRIPTION**

Existing Mixed Use / Office / Research & Development. Located in Pittsfield Township with Saline address. Minutes from Ann Arbor and all major expressways.

Can accommodate qualified tenants requiring 2,500 or 5,700 sf of usable space plus shared common entrance and restrooms.

### **INTERIOR DESCRIPTION**

Interior of building is ready for landlord to complete a turnkey space or white-box ready for tenant finishes. Estimated occupancy 45 - 90 days depending on tenant requirements.