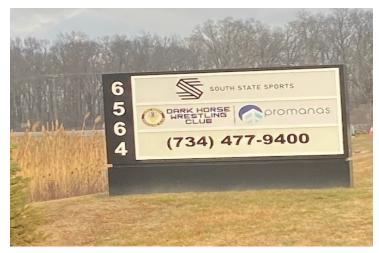

### 6564 S. STATE STREET, SALINE, MI 48176

Building has full fire suppression system & 1600AMP 120/208V 3 phase 4 wire electrical service.

Co-tenants include South State Sports, Dark Horse Wrestling Club and Promanas Professional Offices.