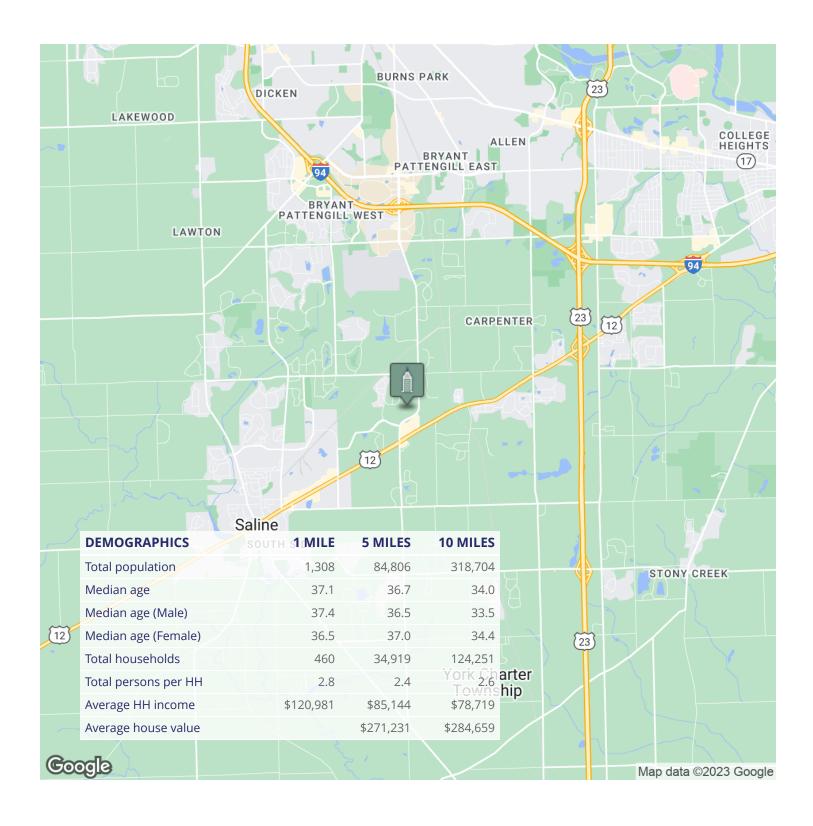

### **PROPERTY HIGHLIGHTS**

- Located in Pittsfield Township with Saline address
- Interior is ready for landlord to complete turn-key or white box for tenant finishes

- 45 90 day occupancy after lease signing
- Fire suppression system
- 14' ceiling
- 1,600AMP 120/208V 3 phase 4 wire electrical service

#### **PROPERTY DESCRIPTION**

Existing Mixed Use / Office / Research & Development. Located in Pittsfield Township with Saline address. Minutes from Ann Arbor and all major expressways.

Can accommodate qualified tenants requiring 2,500 or 5,700 sf of usable space plus shared common entrance and restrooms.