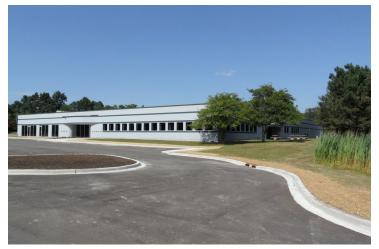

#### **PROPERTY DESCRIPTION**

Existing Mixed Use / Office / Research & Development. Located in Pittsfield Township with Saline address. Minutes from Ann Arbor and all major expressways.

Can accommodate qualified tenants requiring 2,500 or 5,700 sf of usable space plus shared common entrance and restrooms.

### PARKING DESCRIPTION

Large surface lot with 200 parking spaces.