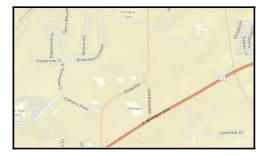

## Traffic Count Map - Close Up

6564 State Rd 6564 State Rd, Saline, Michigan, 48176 Ring Bands: 0-1, 1-3, 3-5 mile radii

### Prepared by Esri

Latitude: 42.19169 Longitude: -83.73499

Average Daily Traffic Volume Up to 6,000 vehicles per day 6,001 - 15,000 15,001 - 30,000 30,001 - 50,000 50,001 - 100,000 More than 100,000 per day