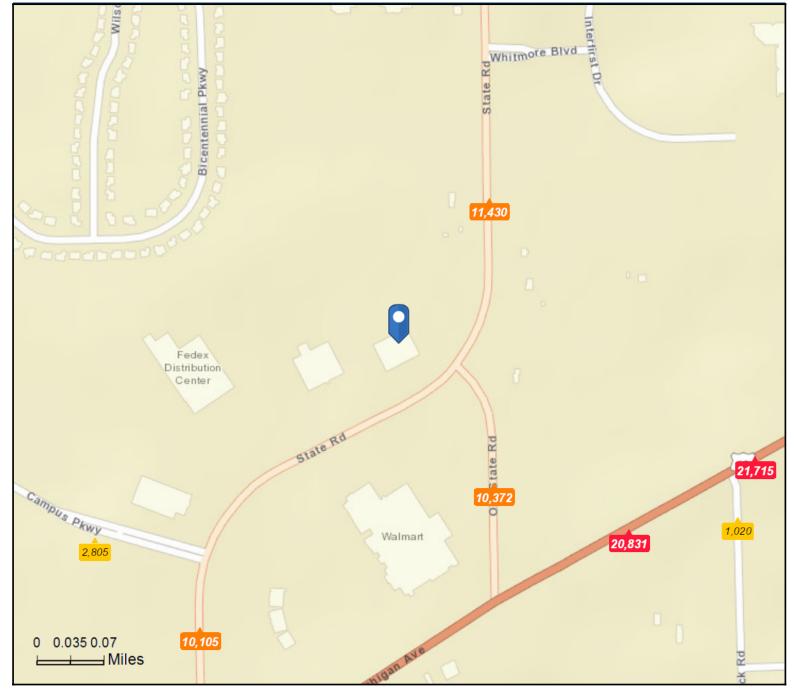

## Traffic Count Map - Close Up

6564 State Rd 6564 State Rd, Saline, Michigan, 48176 Ring Bands: 0-1, 1-3, 3-5 mile radii

### Prepared by Esri

Latitude: 42.19169 Longitude: -83.73499

Average Daily Traffic Volume Up to 6,000 vehicles per day 6,001 - 15,000 15,001 - 30,000 30,001 - 50,000 50,001 - 100,000 More than 100,000 per day