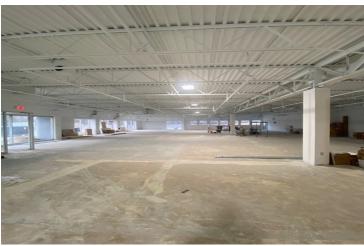

### **INTERIOR DESCRIPTION**

Interior of building is ready for landlord to complete a turnkey space or white-box ready for tenant finishes. Estimated occupancy 45 - 90 days depending on tenant requirements.

#### **BUILDING ATTRIBUTES**

- 14' Ceiling
- Sprinklers Wet Fire Suppression System
- HVAC
- Fiber Optic Internet
- Municipal Water
- Municipal Sewer
- 1,600AMP, 120/208V 3 phase, 4 wire electrical service