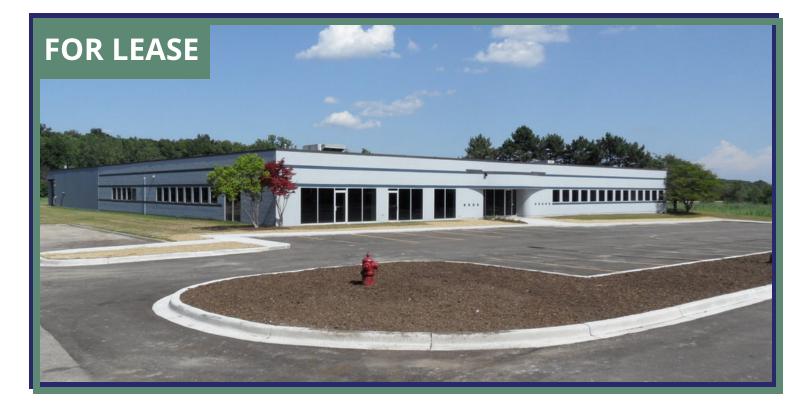

### 6564 S. STATE STREET, SALINE, MI 48176

#### **PROPERTY DESCRIPTION**

Existing Mixed Use / Office / Research & Development. Located in Pittsfield Township with Saline address. Minutes from Ann Arbor and all major expressways.

Can accommodate qualified tenants requiring 2,500 or 5,700 sf of usable space plus shared common entrance and restrooms.