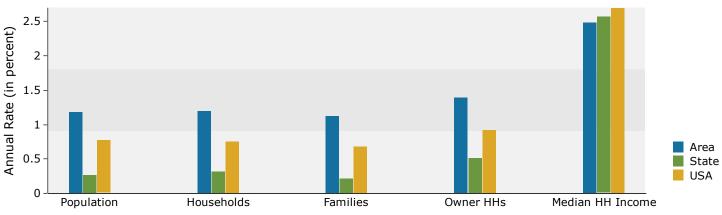

r>0<br>16                 | Percent<br>6.3%<br>7.9%<br>10.3%<br>7.3%<br>4.3%<br>9.7%<br>15.4%<br>16.5%<br>13.1%<br>6.8%<br>1.6%<br>0.7%<br>19<br>Percent<br>80.0%<br>3.7%<br>0.5%<br>11.5%<br>0.0%<br>0.7% | \$63,318<br>Number<br>152<br>174<br>214<br>228<br>113<br>240<br>333<br>441<br>334<br>250<br>79<br>20<br>20<br>20<br>20<br>20<br>20<br>20<br>20<br>20<br>20<br>20<br>20<br>20 | Percent<br>5.9%<br>6.7%<br>8.3%<br>4.4%<br>9.3%<br>12.9%<br>17.1%<br>13.0%<br>9.7%<br>3.1%<br>0.8%<br>24<br>Percent<br>80.1%<br>3.7%<br>0.5%<br>11.3%<br>0.0%    |

Source: U.S. Census Bureau, Census 2010 Summary File 1. Esri forecasts for 2019 and 2024.



6564 State Rd 6564 State Rd, Saline, Michigan, 48176 Ring Band: 0 - 1 mile radius Prepared by Esri

Latitude: 42.19169 Longitude: -83.73499

### Trends 2019-2024







### 2019 Household Income



2019 Population by Race



<sup>2019</sup> Percent Hispanic Origin: 3.2%



6564 State Rd

6564 State Rd, Saline, Michigan, 48176 Ring Band: 1 - 3 mile radius Prepared by Esri

Latitude: 42.19169 Longitude: -83.73499

| Summon                                             | 60             | 2010                |                | 2019                 |                | 2024           |
|----------------------------------------------------|----------------|---------------------|----------------|----------------------|----------------|----------------|
| Summary<br>Population                              | Ce             | nsus 2010<br>17,937 |                | 2019                 |                | 2024           |
| Households