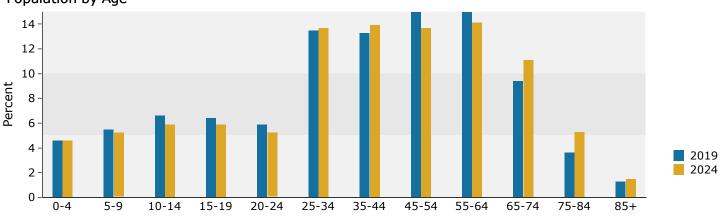

### 2019 Household Income

2019 Population by Race

<sup>2019</sup> Percent Hispanic Origin: 3.2%

6564 State Rd

6564 State Rd, Saline, Michigan, 48176 Ring Band: 1 - 3 mile radius Prepared by Esri

Latitude: 42.19169 Longitude: -83.73499