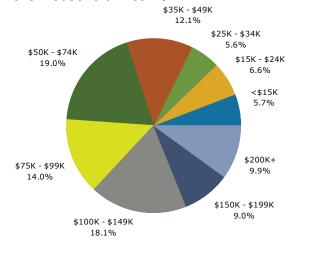

6564 State Rd

6564 State Rd, Saline, Michigan, 48176 Ring Band: 0 - 1 mile radius Prepared by Esri

Latitude: 42.19169 Longitude: -83.73499

| Summany                                                                                                                                                                                                                                                                          | Cor                                                                                                                                                                            | nsus 2010                                                                                                                                                       |                                                                                                                                                                             | 2019                                                                                                                                                                           |                                                                                                                                                                              | 2024                                                                                                                                                             |
|----------------------------------------------------------------------------------------------------------------------------------------------------------------------------------------------------------------------------------------------------------------------------------|--------------------------------------------------------------------------------------------------------------------------------------------------------------------------------|-----------------------------------------------------------------------------------------------------------------------------------------------------------------|-----------------------------------------------------------------------------------------------------------------------------------------------------------------------------|--------------------------------------------------------------------------------------------------------------------------------------------------------------------------------|------------------------------------------------------------------------------------------------------------------------------------------------------------------------------|------------------------------------------------------------------------------------------------------------------------------------------------------------------|
| Summary<br>Population                                                                                                                                                                                                                                                            | Cer                                                                                                                                                                            | 2,047                                                                                                                                                           |                                                                                                                                                                             | 2,431                                                                                                                                                                          |                                                                                                                                                                              | 2,578                                                                                                                                                            |
| Households                                                                                                                                                                                                                                                                       |                                                                                                                                                                                | 634                                                                                                                                                             |                                                                                                                                                                             | 751                                                                                                                                                                            |                                                                                                                                                                              | 2,378                                                                                                                                                            |
| Families                                                                                                                                                                                                                                                                         |                                                                                                                                                                                | 503                                                                                                                                                             |                                                                                                                                                                             | 587                                                                                                                                                                            |                                                                                                                                                                              | 621                                                                                                                                                              |
| Average Household Size                                                                                                                                                                                                                                                           |                                                                                                                                                                                | 3.21                                                                                                                                                            |                                                                                                                                                                             | 3.22                                                                                                                                                                           |                                                                                                                                                                              | 3.21                                                                                                                                                             |
| Owner Occupied Housing Units                                                                                                                                                                                                                                                     |                                                                                                                                                                                | 546                                                                                                                                                             |                                                                                                                                                                             | 625                                                                                                                                                                            |                                                                                                                                                                              | 670                                                                                                                                                              |
| Renter Occupied Housing Units                                                                                                                                                                                                                                                    |                                                                                                                                                                                | 88                                                                                                                                                              |                                                                                                                                                                             | 126                                                                                                                                                                            |                                                                                                                                                                              | 127                                                                                                                                                              |
| Median Age                                                                                                                                                                                                                                                                       |                                                                                                                                                                                | 36.3                                                                                                                                                            |                                                                                                                                                                             | 37.9                                                                                                                                                                           |                                                                                                                                                                              | 40.7                                                                                                                                                             |
| Trends: 2019 - 2024 Annual Rate                                                                                                                                                                                                                                                  |                                                                                                                                                                                | Area                                                                                                                                                            |                                                                                                                                                                             | State                                                                                                                                                                          |                                                                                                                                                                              | National                                                                                                                                                         |
| Population                                                                                                                                                                                                                                                                       |                                                                                                                                                                                | 1.18%                                                                                                                                                           |                                                                                                                                                                             | 0.27%                                                                                                                                                                          |                                                                                                                                                                              | 0.77%                                                                                                                                                            |
| Households                                                                                                                                                                                                                                                                       |                                                                                                                                                                                | 1.20%                                                                                                                                                           |                                                                                                                                                                             | 0.32%                                                                                                                                                                          |                                                                                                                                                                              | 0.75%                                                                                                                                                            |
| Families                                                                                                                                                                                                                                                                         |                                                                                                                                                                                | 1.13%                                                                                                                                                           |                                                                                                                                                                             | 0.21%                                                                                                                                                                          |                                                                                                                                                                              | 0.68%                                                                                                                                                            |
| Owner HHs                                                                                                                                                                                                                                                                        |                                                                                                                                                                                | 1.40%                                                                                                                                                           |                                                                                                                                                                             | 0.51%                                                                                                                                                                          |                                                                                                                                                                              | 0.92%                                                                                                                                                            |
| Median Household Income                                                                                                                                                                                                                                                          |                                                                                                                                                                                | 2.49%                                                                                                                                                           |                                                                                                                                                                             | 2.57%                                                                                                                                                                          |                                                                                                                                                                              | 2.70%                                                                                                                                                            |
|                                                                                                                                                                                                                                                                                  |                                                                                                                                                                                |                                                                                                                                                                 | 20                                                                                                                                                                          | 19                                                                                                                                                                             | 20                                                                                                                                                                           | 24                                                                                                                                                               |
| Households by Income                                                                                                                                                                                                                                                             |                                                                                                                                                                                |                                                                                                                                                                 | Number                                                                                                                                                                      | Percent                                                                                                                                                                        | Number                                                                                                                                                                       | Percent                                                                                                                                                          |
| <\$15,000                                                                                                                                                                                                                                                                        |                                                                                                                                                                                |                                                                                                                                                                 | 10                                                                                                                                                                          | 1.3%                                                                                                                                                                           | 7                                                                                                                                                                            | 0.9%                                                                                                                                                             |
| \$15,000 - \$24,999                                                                                                                                                                                                                                                              |                                                                                                                                                                                |                                                                                                                                                                 | 9                                                                                                                                                                           | 1.2%                                                                                                                                                                           | 7                                                                                                                                                                            | 0.9%                                                                                                                                                             |
| \$25,000 - \$34,999                                                                                                                                                                                                                                                              |                                                                                                                                                                                |                                                                                                                                                                 | 15                                                                                                                                                                          | 2.0%                                                                                                                                                                           | 12                                                                                                                                                                           | 1.5%                                                                                                                                                             |
| \$35,000 - \$49,999                                                                                                                                                                                                                                                              |                                                                                                                                                                                |                                                                                                                                                                 | 28                                                                                                                                                                          | 3.7%                                                                                                                                                                           | 23                                                                                                                                                                           | 2.9%                                                                                                                                                             |
| \$50,000 - \$74,999                                                                                                                                                                                                                                                              |                                                                                                                                                                                |                                                                                                                                                                 | 85                                                                                                                                                                          | 11.3%                                                                                                                                                                          | 75                                                                                                                                                                           | 9.4%                                                                                                                                                             |
| \$75,000 - \$99,999                                                                                                                                                                                                                                                              |                                                                                                                                                                                |                                                                                                                                                                 | 96                                                                                                                                                                          | 12.8%                                                                                                                                                                          | 89                                                                                                                                                                           | 11.2%                                                                                                                                                            |
| \$100,000 - \$149,999                                                                                                                                                                                                                                                            |                                                                                                                                                                                |                                                                                                                                                                 | 185                                                                                                                                                                         | 24.6%                                                                                                                                                                          | 191                                                                                                                                                                          | 24.0%                                                                                                                                                            |
| \$150,000 - \$199,999                                                                                                                                                                                                                                                            |                                                                                                                                                                                |                                                                                                                                                                 | 113                                                                                                                                                                         | 15.0%                                                                                                                                                                          | 145                                                                                                                                                                          | 18.2%                                                                                                                                                            |
| \$200,000+                                                                                                                                                                                                                                                                       |                                                                                                                                                                                |                                                                                                                                                                 | 209                                                                                                                                                                         | 27.8%                                                                                                                                                                          | 249                                                                                                                                                                          | 31.2%                                                                                                                                                            |
|                                                                                                                                                                                                                                                                                  |                                                                                                                                                                                |                                                                                                                                                                 |                                                                                                                                                                             |                                                                                                                                                                                |                                                                                                                                                                              |                                                                                                                                                                  |
| Median Household Income                                                                                                                                                                                                                                                          |                                                                                                                                                                                |                                                                                                                                                                 | \$130,914                                                                                                                                                                   |                                                                                                                                                                                | \$148,072                                                                                                                                                                    |                                                                                                                                                                  |
| Average Household Income                                                                                                                                                                                                                                                         |                                                                                                                                                                                |                                                                                                                                                                 | \$169,427                                                                                                                                                                   |                                                                                                                                                                                | \$188,579                                                                                                                                                                    |                                                                                                                                                                  |
| -                                                                                                                                                                                                                                                                                |                                                                                                                                                                                |                                                                                                                                                                 |                                                                                                                                                                             |                                                                                                                                                                                |                                                                                                                                                                              |                                                                                                                                                                  |
| Per Capita Income                                                                                                                                                                                                                                                                | Corrowo 20                                                                                                                                                                     | 10                                                                                                                                                              | \$56,820                                                                                                                                                                    | 10                                                                                                                                                                             | \$63,318                                                                                                                                                                     | 24                                                                                                                                                               |
| Per Capita Income                                                                                                                                                                                                                                                                | Census 20                                                                                                                                                                      |                                                                                                                                                                 | \$56,820<br><b>20</b>                                                                                                                                                       |                                                                                                                                                                                | \$63,318<br><b>20</b>                                                                                                                                                        | 24<br>Percent                                                                                                                                                    |
| Per Capita Income Population by Age                                                                                                                                                                                                                                              | Number                                                                                                                                                                         | Percent                                                                                                                                                         | \$56,820<br><b>20</b><br>Number                                                                                                                                             | Percent                                                                                                                                                                        | \$63,318<br><b>20</b><br>Number                                                                                                                                              | Percent                                                                                                                                                          |
| Per Capita Income<br>Population by Age<br>0 - 4                                                                                                                                                                                                                                  | Number<br>142                                                                                                                                                                  | Percent<br>6.9%                                                                                                                                                 | \$56,820<br><b>20</b><br>Number<br>153                                                                                                                                      | Percent<br>6.3%                                                                                                                                                                | \$63,318<br><b>20</b><br>Number<br>152                                                                                                                                       | Percent<br>5.9%                                                                                                                                                  |
| Per Capita Income<br>Population by Age<br>0 - 4<br>5 - 9                                                                                                                                                                                                                         | Number<br>142<br>218                                                                                                                                                           | Percent<br>6.9%<br>10.7%                                                                                                                                        | \$56,820<br><b>20</b><br>Number<br>153<br>191                                                                                                                               | Percent<br>6.3%<br>7.9%                                                                                                                                                        | \$63,318<br><b>20</b><br>Number<br>152<br>174                                                                                                                                | Percent<br>5.9%<br>6.7%                                                                                                                                          |
| Per Capita Income<br>Population by Age<br>0 - 4<br>5 - 9<br>10 - 14                                                                                                                                                                                                              | Number<br>142<br>218<br>202                                                                                                                                                    | Percent<br>6.9%<br>10.7%<br>9.9%                                                                                                                                | \$56,820<br><b>20</b><br>Number<br>153<br>191<br>251                                                                                                                        | Percent<br>6.3%<br>7.9%<br>10.3%                                                                                                                                               | \$63,318<br><b>20</b><br>Number<br>152<br>174<br>214                                                                                                                         | Percent<br>5.9%<br>6.7%<br>8.3%                                                                                                                                  |
| Per Capita Income<br>Population by Age<br>0 - 4<br>5 - 9<br>10 - 14<br>15 - 19                                                                                                                                                                                                   | Number<br>142<br>218<br>202<br>140                                                                                                                                             | Percent<br>6.9%<br>10.7%<br>9.9%<br>6.8%                                                                                                                        | \$56,820<br><b>20</b><br>Number<br>153<br>191<br>251<br>178                                                                                                                 | Percent<br>6.3%<br>7.9%<br>10.3%<br>7.3%                                                                                                                                       | \$63,318<br><b>20</b><br>Number<br>152<br>174<br>214<br>228                                                                                                                  | Percent<br>5.9%<br>6.7%<br>8.3%<br>8.8%                                                                                                                          |
| Per Capita Income<br>Population by Age<br>0 - 4<br>5 - 9<br>10 - 14<br>15 - 19<br>20 - 24                                                                                                                                                                                        | Number<br>142<br>218<br>202<br>140<br>67                                                                                                                                       | Percent<br>6.9%<br>10.7%<br>9.9%<br>6.8%<br>3.3%                                                                                                                | \$56,820<br>20<br>Number<br>153<br>191<br>251<br>178<br>104                                                                                                                 | Percent<br>6.3%<br>7.9%<br>10.3%<br>7.3%<br>4.3%                                                                                                                               | \$63,318<br><b>20</b><br>Number<br>152<br>174<br>214<br>228<br>113                                                                                                           | Percent<br>5.9%<br>6.7%<br>8.3%<br>8.8%<br>4.4%                                                                                                                  |
| Per Capita Income<br>Population by Age<br>0 - 4<br>5 - 9<br>10 - 14<br>15 - 19                                                                                                                                                                                                   | Number<br>142<br>218<br>202<br>140                                                                                                                                             | Percent<br>6.9%<br>10.7%<br>9.9%<br>6.8%                                                                                                                        | \$56,820<br><b>20</b><br>Number<br>153<br>191<br>251<br>178                                                                                                                 | Percent<br>6.3%<br>7.9%<br>10.3%<br>7.3%                                                                                                                                       | \$63,318<br><b>20</b><br>Number<br>152<br>174<br>214<br>228                                                                                                                  | Percent<br>5.9%<br>6.7%<br>8.3%<br>8.8%                                                                                                                          |
| Per Capita Income  Population by Age 0 - 4 5 - 9 10 - 14 15 - 19 20 - 24 25 - 34 35 - 44                                                                                                                                                                                         | Number<br>142<br>218<br>202<br>140<br>67<br>208                                                                                                                                | Percent<br>6.9%<br>10.7%<br>9.9%<br>6.8%<br>3.3%<br>10.2%                                                                                                       | \$56,820<br>Number<br>153<br>191<br>251<br>178<br>104<br>237                                                                                                                | Percent<br>6.3%<br>7.9%<br>10.3%<br>7.3%<br>4.3%<br>9.7%                                                                                                                       | \$63,318<br>Number<br>152<br>174<br>214<br>228<br>113<br>240                                                                                                                 | Percent<br>5.9%<br>6.7%<br>8.3%<br>8.8%<br>4.4%<br>9.3%                                                                                                          |
| Per Capita Income  Population by Age 0 - 4 5 - 9 10 - 14 15 - 19 20 - 24 25 - 34                                                                                                                                                                                                 | Number<br>142<br>218<br>202<br>140<br>67<br>208<br>383                                                                                                                         | Percent<br>6.9%<br>10.7%<br>9.9%<br>6.8%<br>3.3%<br>10.2%<br>18.7%                                                                                              | \$56,820<br>Number<br>153<br>191<br>251<br>178<br>104<br>237<br>375                                                                                                         | Percent<br>6.3%<br>7.9%<br>10.3%<br>7.3%<br>4.3%<br>9.7%<br>15.4%                                                                                                              | \$63,318<br>Number<br>152<br>174<br>214<br>228<br>113<br>240<br>333                                                                                                          | Percent<br>5.9%<br>6.7%<br>8.3%<br>8.8%<br>4.4%<br>9.3%<br>12.9%                                                                                                 |
| Per Capita Income  Population by Age 0 - 4 5 - 9 10 - 14 15 - 19 20 - 24 25 - 34 35 - 44 45 - 54                                                                                                                                                                                 | Number<br>142<br>218<br>202<br>140<br>67<br>208<br>383<br>383<br>341                                                                                                           | Percent<br>6.9%<br>10.7%<br>9.9%<br>6.8%<br>3.3%<br>10.2%<br>18.7%<br>16.7%                                                                                     | \$56,820<br>Number<br>153<br>191<br>251<br>178<br>104<br>237<br>375<br>401                                                                                                  | Percent<br>6.3%<br>7.9%<br>10.3%<br>7.3%<br>4.3%<br>9.7%<br>15.4%<br>16.5%                                                                                                     | \$63,318<br>Number<br>152<br>174<br>214<br>228<br>113<br>240<br>333<br>441                                                                                                   | Percent<br>5.9%<br>6.7%<br>8.3%<br>8.8%<br>4.4%<br>9.3%<br>12.9%<br>17.1%                                                                                        |
| Per Capita Income  Population by Age  0 - 4  5 - 9  10 - 14  15 - 19  20 - 24  25 - 34  35 - 44  45 - 54  55 - 64                                                                                                                                                                | Number<br>142<br>218<br>202<br>140<br>67<br>208<br>383<br>383<br>341<br>242                                                                                                    | Percent<br>6.9%<br>10.7%<br>9.9%<br>6.8%<br>3.3%<br>10.2%<br>18.7%<br>16.7%<br>11.8%                                                                            | \$56,820<br>Number<br>153<br>191<br>251<br>178<br>104<br>237<br>375<br>401<br>319                                                                                           | Percent<br>6.3%<br>7.9%<br>10.3%<br>7.3%<br>4.3%<br>9.7%<br>15.4%<br>16.5%<br>13.1%                                                                                            | \$63,318<br>Number<br>152<br>174<br>214<br>228<br>113<br>240<br>333<br>441<br>334                                                                                            | Percent<br>5.9%<br>6.7%<br>8.3%<br>8.8%<br>4.4%<br>9.3%<br>12.9%<br>17.1%<br>13.0%                                                                               |
| Per Capita Income  Population by Age  0 - 4  5 - 9  10 - 14  15 - 19  20 - 24  25 - 34  35 - 44  45 - 54  55 - 64  65 - 74                                                                                                                                                       | Number<br>142<br>218<br>202<br>140<br>67<br>208<br>383<br>341<br>242<br>68                                                                                                     | Percent<br>6.9%<br>10.7%<br>9.9%<br>6.8%<br>3.3%<br>10.2%<br>18.7%<br>16.7%<br>11.8%<br>3.3%                                                                    | \$56,820<br>Number<br>153<br>191<br>251<br>178<br>104<br>237<br>375<br>401<br>319<br>166                                                                                    | Percent<br>6.3%<br>7.9%<br>10.3%<br>7.3%<br>4.3%<br>9.7%<br>15.4%<br>16.5%<br>13.1%<br>6.8%                                                                                    | \$63,318<br>Number<br>152<br>174<br>214<br>228<br>113<br>240<br>333<br>441<br>334<br>250                                                                                     | Percent<br>5.9%<br>6.7%<br>8.3%<br>8.8%<br>4.4%<br>9.3%<br>12.9%<br>17.1%<br>13.0%<br>9.7%                                                                       |
| Per Capita Income  Population by Age 0 - 4 5 - 9 10 - 14 15 - 19 20 - 24 25 - 34 35 - 44 45 - 54 55 - 64 65 - 74 75 - 84                                                                                                                                                         | Number<br>142<br>218<br>202<br>140<br>67<br>208<br>383<br>383<br>341<br>242<br>68<br>24                                                                                        | Percent<br>6.9%<br>10.7%<br>9.9%<br>6.8%<br>3.3%<br>10.2%<br>18.7%<br>16.7%<br>11.8%<br>3.3%<br>1.2%<br>0.5%                                                    | \$56,820<br>Number<br>153<br>191<br>251<br>178<br>104<br>237<br>375<br>401<br>319<br>166<br>39                                                                              | Percent<br>6.3%<br>7.9%<br>10.3%<br>7.3%<br>4.3%<br>9.7%<br>15.4%<br>16.5%<br>13.1%<br>6.8%<br>1.6%<br>0.7%                                                                    | \$63,318<br>Number<br>152<br>174<br>214<br>228<br>113<br>240<br>333<br>441<br>334<br>250<br>79<br>20                                                                         | Percent<br>5.9%<br>6.7%<br>8.3%<br>8.8%<br>4.4%<br>9.3%<br>12.9%<br>17.1%<br>13.0%<br>9.7%<br>3.1%                                                               |
| Per Capita Income  Population by Age 0 - 4 5 - 9 10 - 14 15 - 19 20 - 24 25 - 34 35 - 44 45 - 54 55 - 64 65 - 74 75 - 84                                                                                                                                                         | Number<br>142<br>218<br>202<br>140<br>67<br>208<br>383<br>383<br>341<br>242<br>68<br>24<br>24<br>24<br>10                                                                      | Percent<br>6.9%<br>10.7%<br>9.9%<br>6.8%<br>3.3%<br>10.2%<br>18.7%<br>16.7%<br>11.8%<br>3.3%<br>1.2%<br>0.5%                                                    | \$56,820<br>Number<br>153<br>191<br>251<br>178<br>104<br>237<br>375<br>401<br>319<br>166<br>39<br>17                                                                        | Percent<br>6.3%<br>7.9%<br>10.3%<br>7.3%<br>4.3%<br>9.7%<br>15.4%<br>16.5%<br>13.1%<br>6.8%<br>1.6%<br>0.7%                                                                    | \$63,318<br>Number<br>152<br>174<br>214<br>228<br>113<br>240<br>333<br>441<br>334<br>250<br>79<br>20                                                                         | Percent<br>5.9%<br>6.7%<br>8.3%<br>8.8%<br>4.4%<br>9.3%<br>12.9%<br>17.1%<br>13.0%<br>9.7%<br>3.1%<br>0.8%                                                       |
| Per Capita Income  Population by Age 0 - 4 5 - 9 10 - 14 15 - 19 20 - 24 25 - 34 35 - 44 45 - 54 55 - 64 65 - 74 75 - 84 85+                                                                                                                                                     | Number<br>142<br>218<br>202<br>140<br>67<br>208<br>383<br>383<br>341<br>242<br>68<br>24<br>68<br>24<br>10<br><b>Census 20</b>                                                  | Percent<br>6.9%<br>10.7%<br>9.9%<br>6.8%<br>3.3%<br>10.2%<br>18.7%<br>16.7%<br>11.8%<br>3.3%<br>1.2%<br>0.5%                                                    | \$56,820<br>Number<br>153<br>191<br>251<br>178<br>104<br>237<br>375<br>401<br>319<br>166<br>39<br>17<br><b>20</b>                                                           | Percent<br>6.3%<br>7.9%<br>10.3%<br>7.3%<br>4.3%<br>9.7%<br>15.4%<br>16.5%<br>13.1%<br>6.8%<br>1.6%<br>0.7%<br><b>19</b>                                                       | \$63,318<br>Number<br>152<br>174<br>214<br>228<br>113<br>240<br>333<br>441<br>334<br>250<br>79<br>20<br>20                                                                   | Percent<br>5.9%<br>6.7%<br>8.3%<br>4.4%<br>9.3%<br>12.9%<br>12.9%<br>17.1%<br>13.0%<br>9.7%<br>3.1%<br>0.8%                                                      |
| Per Capita Income  Population by Age  0 - 4  5 - 9  10 - 14  15 - 19  20 - 24  25 - 34  35 - 44  45 - 54  55 - 64  65 - 74  75 - 84  85+  Race and Ethnicity  White Alone Black Alone                                                                                            | Number<br>142<br>218<br>202<br>140<br>67<br>208<br>383<br>341<br>242<br>68<br>24<br>10<br><b>Census 20</b><br>Number<br>1,687<br>78                                            | Percent<br>6.9%<br>10.7%<br>9.9%<br>6.8%<br>3.3%<br>10.2%<br>18.7%<br>16.7%<br>11.8%<br>3.3%<br>1.2%<br>0.5%<br>Percent<br>82.4%<br>3.8%                        | \$56,820<br>Number<br>153<br>191<br>251<br>178<br>104<br>237<br>375<br>401<br>319<br>166<br>39<br>17<br>20<br>Number<br>1,946<br>89                                         | Percent<br>6.3%<br>7.9%<br>10.3%<br>7.3%<br>4.3%<br>9.7%<br>15.4%<br>16.5%<br>13.1%<br>6.8%<br>1.6%<br>0.7%<br>19<br>Percent<br>80.0%<br>3.7%                                  | \$63,318<br>Number<br>152<br>174<br>214<br>228<br>113<br>240<br>333<br>441<br>334<br>250<br>79<br>20<br>79<br>20<br>Number<br>2,066<br>95                                    | Percent<br>5.9%<br>6.7%<br>8.3%<br>4.4%<br>9.3%<br>12.9%<br>12.9%<br>17.1%<br>13.0%<br>9.7%<br>3.1%<br>0.8%<br>24<br>Percent<br>80.1%<br>3.7%                    |
| Per Capita Income  Population by Age  0 - 4  5 - 9  10 - 14  15 - 19  20 - 24  25 - 34  35 - 44  45 - 54  55 - 64  65 - 74  75 - 84  85+  Race and Ethnicity  White Alone Black Alone American Indian Alone                                                                      | Number<br>142<br>218<br>202<br>140<br>67<br>208<br>383<br>341<br>242<br>68<br>24<br>10<br><b>Census 20</b><br>Number<br>1,687<br>78<br>10                                      | Percent<br>6.9%<br>10.7%<br>9.9%<br>6.8%<br>3.3%<br>10.2%<br>18.7%<br>16.7%<br>11.8%<br>3.3%<br>1.2%<br>0.5%<br>Percent<br>82.4%<br>3.8%<br>0.5%                | \$56,820<br>Number<br>153<br>191<br>251<br>178<br>104<br>237<br>375<br>401<br>319<br>166<br>39<br>17<br>20<br>Number<br>1,946<br>89<br>11                                   | Percent<br>6.3%<br>7.9%<br>10.3%<br>7.3%<br>4.3%<br>9.7%<br>15.4%<br>16.5%<br>13.1%<br>6.8%<br>1.6%<br>0.7%<br>19<br>Percent<br>80.0%<br>3.7%<br>0.5%                          | \$63,318<br>Number<br>152<br>174<br>214<br>228<br>113<br>240<br>333<br>441<br>334<br>250<br>79<br>20<br>79<br>20<br>Number<br>2,066<br>95<br>12                              | Percent<br>5.9%<br>6.7%<br>8.3%<br>4.4%<br>9.3%<br>12.9%<br>12.9%<br>17.1%<br>13.0%<br>9.7%<br>3.1%<br>0.8%<br>Percent<br>80.1%<br>3.7%<br>0.5%                  |
| Per Capita Income  Population by Age  0 - 4  5 - 9  10 - 14  15 - 19  20 - 24  25 - 34  35 - 44  45 - 54  55 - 64  65 - 74  75 - 84  85+  Race and Ethnicity  White Alone Black Alone American Indian Alone Asian Alone                                                          | Number<br>142<br>218<br>202<br>140<br>67<br>208<br>383<br>341<br>242<br>68<br>24<br>10<br>242<br>10<br><b>Census 20</b><br>Number<br>1,687<br>78<br>10<br>194                  | Percent<br>6.9%<br>10.7%<br>9.9%<br>6.8%<br>3.3%<br>10.2%<br>18.7%<br>16.7%<br>11.8%<br>3.3%<br>1.2%<br>0.5%<br>910<br>Percent<br>82.4%<br>3.8%<br>0.5%<br>9.5% | \$56,820<br>Number<br>153<br>191<br>251<br>178<br>104<br>237<br>375<br>401<br>319<br>166<br>39<br>17<br>20<br>Number<br>1,946<br>89<br>11<br>279                            | Percent<br>6.3%<br>7.9%<br>10.3%<br>7.3%<br>4.3%<br>9.7%<br>15.4%<br>16.5%<br>13.1%<br>6.8%<br>1.6%<br>0.7%<br><b>19</b><br>Percent<br>80.0%<br>3.7%<br>0.5%<br>11.5%          | \$63,318<br>Number<br>152<br>174<br>214<br>228<br>113<br>240<br>333<br>441<br>334<br>250<br>79<br>20<br>79<br>20<br>Number<br>2,066<br>95<br>12<br>292                       | Percent<br>5.9%<br>6.7%<br>8.3%<br>4.4%<br>9.3%<br>12.9%<br>12.9%<br>12.9%<br>13.0%<br>9.7%<br>3.1%<br>0.8%<br>Percent<br>80.1%<br>3.7%<br>0.5%<br>11.3%         |
| Per Capita Income  Population by Age  0 - 4  5 - 9  10 - 14  15 - 19  20 - 24  25 - 34  35 - 44  45 - 54  55 - 64  65 - 74  75 - 84  85+  Race and Ethnicity  White Alone Black Alone Black Alone American Indian Alone Asian Alone Pacific Islander Alone                       | Number<br>142<br>218<br>202<br>140<br>67<br>208<br>383<br>341<br>242<br>68<br>24<br>24<br>68<br>24<br>10<br><b>Census 20</b><br>Number<br>1,687<br>78<br>10<br>194<br>0        | Percent<br>6.9%<br>10.7%<br>9.9%<br>6.8%<br>3.3%<br>10.2%<br>18.7%<br>16.7%<br>11.8%<br>3.3%<br>1.2%<br>0.5%<br>0.5%<br>9.5%<br>0.0%                            | \$56,820<br>Number<br>153<br>191<br>251<br>178<br>104<br>237<br>375<br>401<br>319<br>166<br>39<br>17<br>20<br>Number<br>1,946<br>89<br>11<br>1,946<br>89<br>111<br>279<br>0 | Percent<br>6.3%<br>7.9%<br>10.3%<br>7.3%<br>4.3%<br>9.7%<br>15.4%<br>16.5%<br>13.1%<br>6.8%<br>1.6%<br>0.7%<br>19<br>Percent<br>80.0%<br>3.7%<br>0.5%<br>11.5%<br>0.0%         | \$63,318<br>Number<br>152<br>174<br>214<br>228<br>113<br>240<br>333<br>441<br>334<br>250<br>79<br>20<br>79<br>20<br>Number<br>2,066<br>95<br>12<br>292<br>0                  | Percent<br>5.9%<br>6.7%<br>8.3%<br>4.4%<br>9.3%<br>12.9%<br>12.9%<br>12.9%<br>13.0%<br>9.7%<br>3.1%<br>0.8%<br>Percent<br>80.1%<br>3.7%<br>0.5%<br>11.3%<br>0.0% |
| Per Capita Income  Population by Age  0 - 4  5 - 9  10 - 14  15 - 19  20 - 24  25 - 34  35 - 44  45 - 54  55 - 64  65 - 74  75 - 84  85+  Race and Ethnicity  White Alone Black Alone Black Alone American Indian Alone Asian Alone Pacific Islander Alone Some Other Race Alone | Number<br>142<br>218<br>202<br>140<br>67<br>208<br>383<br>341<br>242<br>68<br>24<br>24<br>68<br>24<br>10<br><b>Census 20</b><br>Number<br>1,687<br>78<br>10<br>194<br>0<br>194 | Percent<br>6.9%<br>10.7%<br>9.9%<br>6.8%<br>3.3%<br>10.2%<br>18.7%<br>16.7%<br>11.8%<br>3.3%<br>1.2%<br>0.5%<br>9.5%<br>0.5%<br>9.5%<br>0.0%<br>0.6%            | \$56,820<br>Number<br>153<br>191<br>251<br>178<br>104<br>237<br>375<br>401<br>319<br>166<br>39<br>17<br>20<br>Number<br>1,946<br>89<br>11<br>279<br>0<br>16                 | Percent<br>6.3%<br>7.9%<br>10.3%<br>7.3%<br>4.3%<br>9.7%<br>15.4%<br>16.5%<br>13.1%<br>6.8%<br>1.6%<br>0.7%<br>19<br>Percent<br>80.0%<br>3.7%<br>0.5%<br>11.5%<br>0.0%<br>0.7% | \$63,318<br>Number<br>152<br>174<br>214<br>228<br>113<br>240<br>333<br>441<br>334<br>250<br>79<br>20<br>20<br>20<br>20<br>20<br>20<br>20<br>20<br>20<br>20<br>20<br>20<br>20 | Percent<br>5.9%<br>6.7%<br>8.3%<br>4.4%<br>9.3%<br>12.9%<br>17.1%<br>13.0%<br>9.7%<br>3.1%<br>0.8%<br>24<br>Percent<br>80.1%<br>3.7%<br>0.5%<br>11.3%<br>0.0%    |
| Per Capita Income  Population by Age  0 - 4  5 - 9  10 - 14  15 - 19  20 - 24  25 - 34  35 - 44  45 - 54  55 - 64  65 - 74  75 - 84  85+  Race and Ethnicity  White Alone Black Alone Black Alone American Indian Alone Asian Alone Pacific Islander Alone                       | Number<br>142<br>218<br>202<br>140<br>67<br>208<br>383<br>341<br>242<br>68<br>24<br>24<br>68<br>24<br>10<br><b>Census 20</b><br>Number<br>1,687<br>78<br>10<br>194<br>0        | Percent<br>6.9%<br>10.7%<br>9.9%<br>6.8%<br>3.3%<br>10.2%<br>18.7%<br>16.7%<br>11.8%<br>3.3%<br>1.2%<br>0.5%<br>0.5%<br>9.5%<br>0.0%                            | \$56,820<br>Number<br>153<br>191<br>251<br>178<br>104<br>237<br>375<br>401<br>319<br>166<br>39<br>17<br>20<br>Number<br>1,946<br>89<br>11<br>1,946<br>89<br>111<br>279<br>0 | Percent<br>6.3%<br>7.9%<br>10.3%<br>7.3%<br>4.3%<br>9.7%<br>15.4%<br>16.5%<br>13.1%<br>6.8%<br>1.6%<br>0.7%<br>19<br>Percent<br>80.0%<br>3.7%<br>0.5%<br>11.5%<br>0.0%         | \$63,318<br>Number<br>152<br>174<br>214<br>228<br>113<br>240<br>333<br>441<br>334<br>250<br>79<br>20<br>79<br>20<br>Number<br>2,066<br>95<br>12<br>292<br>0                  | Percent<br>5.9%<br>6.7%<br>8.3%<br>4.4%<br>9.3%<br>12.9%<br>12.9%<br>12.9%<br>13.0%<br>9.7%<br>3.1%<br>0.8%<br>Percent<br>80.1%<br>3.7%<br>0.5%<br>11.3%<br>0.0% |
| Per Capita Income  Population by Age  0 - 4  5 - 9  10 - 14  15 - 19  20 - 24  25 - 34  35 - 44  45 - 54  55 - 64  65 - 74  75 - 84  85+  Race and Ethnicity  White Alone Black Alone Black Alone American Indian Alone Asian Alone Pacific Islander Alone Some Other Race Alone | Number<br>142<br>218<br>202<br>140<br>67<br>208<br>383<br>341<br>242<br>68<br>24<br>24<br>68<br>24<br>10<br><b>Census 20</b><br>Number<br>1,687<br>78<br>10<br>194<br>0<br>194 | Percent<br>6.9%<br>10.7%<br>9.9%<br>6.8%<br>3.3%<br>10.2%<br>18.7%<br>16.7%<br>11.8%<br>3.3%<br>1.2%<br>0.5%<br>9.5%<br>0.5%<br>9.5%<br>0.0%<br>0.6%            | \$56,820<br>Number<br>153<br>191<br>251<br>178<br>104<br>237<br>375<br>401<br>319<br>166<br>39<br>17<br>20<br>Number<br>1,946<br>89<br>11<br>279<br>0<br>16                 | Percent<br>6.3%<br>7.9%<br>10.3%<br>7.3%<br>4.3%<br>9.7%<br>15.4%<br>16.5%<br>13.1%<br>6.8%<br>1.6%<br>0.7%<br>19<br>Percent<br>80.0%<br>3.7%<br>0.5%<br>11.5%<br>0.0%<br>0.7% | \$63,318<br>Number<br>152<br>174<br>214<br>228<br>113<br>240<br>333<br>441<br>334<br>250<br>79<br>20<br>20<br>20<br>20<br>20<br>20<br>20<br>20<br>20<br>20<br>20<br>20<br>20 | Percent<br>5.9%<br>6.7%<br>8.3%<br>4.4%<br>9.3%<br>12.9%<br>17.1%<br>13.0%<br>9.7%<br>3.1%<br>0.8%<br>24<br>Percent<br>80.1%<br>3.7%<br>0.5%<br>11.3%<br>0.0%    |

### 2019 Household Income

2019 Population by Race

<sup>2019</sup> Percent Hispanic Origin: 3.2%

6564 State Rd

6564 State Rd, Saline, Michigan, 48176 Ring Band: 1 - 3 mile radius Prepared by Esri

Latitude: 42.19169 Longitude: -83.73499