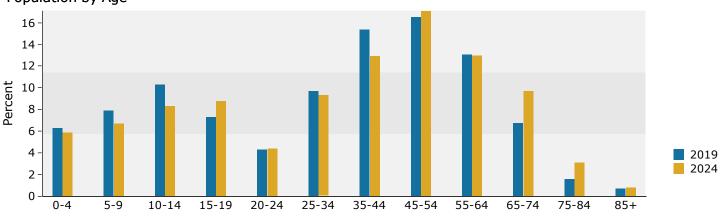

6564 State Rd

6564 State Rd, Saline, Michigan, 48176 Ring Band: 0 - 1 mile radius Prepared by Esri

Latitude: 42.19169 Longitude: -83.73499

| Summany                                                                                                                                                                                                                                                                          | Cor                                                                                                                                                                            | nsus 2010                                                                                                                                                       |                                                                                                                                                                             | 2019                                                                                                                                                                           |                                                                                                                                                                              | 2024                                                                                                                                                             |
|----------------------------------------------------------------------------------------------------------------------------------------------------------------------------------------------------------------------------------------------------------------------------------|--------------------------------------------------------------------------------------------------------------------------------------------------------------------------------|-----------------------------------------------------------------------------------------------------------------------------------------------------------------|-----------------------------------------------------------------------------------------------------------------------------------------------------------------------------|--------------------------------------------------------------------------------------------------------------------------------------------------------------------------------|------------------------------------------------------------------------------------------------------------------------------------------------------------------------------|------------------------------------------------------------------------------------------------------------------------------------------------------------------|
| Summary<br>Population                                                                                                                                                                                                                                                            | Cer                                                                                                                                                                            | 2,047                                                                                                                                                           |                                                                                                                                                                             | 2,431                                                                                                                                                                          |                                                                                                                                                                              | 2,578                                                                                                                                                            |
| Households                                                                                                                                                                                                                                                                       |                                                                                                                                                                                | 634                                                                                                                                                             |                                                                                                                                                                             | 751                                                                                                                                                                            |                                                                                                                                                                              | 2,378                                                                                                                                                            |
| Families                                                                                                                                                                                                                                                                         |                                                                                                                                                                                | 503                                                                                                                                                             |                                                                                                                                                                             | 587                                                                                                                                                                            |                                                                                                                                                                              | 621                                                                                                                                                              |
| Average Household Size                                                                                                                                                                                                                                                           |                                                                                                                                                                                | 3.21                                                                                                                                                            |                                                                                                                                                                             | 3.22                                                                                                                                                                           |                                                                                                                                                                              | 3.21                                                                                                                                                             |
| Owner Occupied Housing Units                                                                                                                                                                                                                                                     |                                                                                                                                                                                | 546                                                                                                                                                             |                                                                                                                                                                             | 625                                                                                                                                                                            |                                                                                                                                                                              | 670                                                                                                                                                              |
| Renter Occupied Housing Units                                                                                                                                                                                                                                                    |                                                                                                                                                                                | 88                                                                                                                                                              |                                                                                                                                                                             | 126                                                                                                                                                                            |                                                                                                                                                                              | 127                                                                                                                                                              |
| Median Age                                                                                                                                                                                                                                                                       |                                                                                                                                                                                | 36.3                                                                                                                                                            |                                                                                                                                                                             | 37.9                                                                                                                                                                           |                                                                                                                                                                              | 40.7                                                                                                                                                             |
| Trends: 2019 - 2024 Annual Rate                                                                                                                                                                                                                                                  |                                                                                                                                                                                | Area                                                                                                                                                            |                                                                                                                                                                             | State                                                                                                                                                                          |                                                                                                                                                                              | National                                                                                                                                                         |
| Population                                                                                                                                                                                                                                                                       |                                                                                                                                                                                | 1.18%                                                                                                                                                           |                                                                                                                                                                             | 0.27%                                                                                                                                                                          |                                                                                                                                                                              | 0.77%                                                                                                                                                            |
| Households                                                                                                                                                                                                                                                                       |                                                                                                                                                                                | 1.20%                                                                                                                                                           |                                                                                                                                                                             | 0.32%                                                                                                                                                                          |                                                                                                                                                                              | 0.75%                                                                                                                                                            |
| Families                                                                                                                                                                                                                                                                         |                                                                                                                                                                                | 1.13%                                                                                                                                                           |                                                                                                                                                                             | 0.21%                                                                                                                                                                          |                                                                                                                                                                              | 0.68%                                                                                                                                                            |
| Owner HHs                                                                                                                                                                                                                                                                        |                                                                                                                                                                                | 1.40%                                                                                                                                                           |                                                                                                                                                                             | 0.51%                                                                                                                                                                          |                                                                                                                                                                              | 0.92%                                                                                                                                                            |
| Median Household Income                                                                                                                                                                                                                                                          |                                                                                                                                                                                | 2.49%                                                                                                                                                           |                                                                                                                                                                             | 2.57%                                                                                                                                                                          |                                                                                                                                                                              | 2.70%                                                                                                                                                            |
|                                                                                                                                                                                                                                                                                  |                                                                                                                                                                                |                                                                                                                                                                 | 20                                                                                                                                                                          | 19                                                                                                                                                                             | 20                                                                                                                                                                           | 24                                                                                                                                                               |
| Households by Income                                                                                                                                                                                                                                                             |                                                                                                                                                                                |                                                                                                                                                                 | Number                                                                                                                                                                      | Percent                                                                                                                                                                        | Number                                                                                                                                                                       | Percent                                                                                                                                                          |
| <\$15,000                                                                                                                                                                                                                                                                        |                                                                                                                                                                                |                                                                                                                                                                 | 10                                                                                                                                                                          | 1.3%                                                                                                                                                                           | 7                                                                                                                                                                            | 0.9%                                                                                                                                                             |
| \$15,000 - \$24,999                                                                                                                                                                                                                                                              |                                                                                                                                                                                |                                                                                                                                                                 | 9                                                                                                                                                                           | 1.2%                                                                                                                                                                           | 7                                                                                                                                                                            | 0.9%                                                                                                                                                             |
| \$25,000 - \$34,999                                                                                                                                                                                                                                                              |                                                                                                                                                                                |                                                                                                                                                                 | 15                                                                                                                                                                          | 2.0%                                                                                                                                                                           | 12                                                                                                                                                                           | 1.5%                                                                                                                                                             |
| \$35,000 - \$49,999                                                                                                                                                                                                                                                              |                                                                                                                                                                                |                                                                                                                                                                 | 28                                                                                                                                                                          | 3.7%                                                                                                                                                                           | 23                                                                                                                                                                           | 2.9%                                                                                                                                                             |
| \$50,000 - \$74,999                                                                                                                                                                                                                                                              |                                                                                                                                                                                |                                                                                                                                                                 | 85                                                                                                                                                                          | 11.3%                                                                                                                                                                          | 75                                                                                                                                                                           | 9.4%                                                                                                                                                             |
| \$75,000 - \$99,999                                                                                                                                                                                                                                                              |                                                                                                                                                                                |                                                                                                                                                                 | 96                                                                                                                                                                          | 12.8%                                                                                                                                                                          | 89                                                                                                                                                                           | 11.2%                                                                                                                                                            |
| \$100,000 - \$149,999                                                                                                                                                                                                                                                            |                                                                                                                                                                                |                                                                                                                                                                 | 185                                                                                                                                                                         | 24.6%                                                                                                                                                                          | 191                                                                                                                                                                          | 24.0%                                                                                                                                                            |
| \$150,000 - \$199,999                                                                                                                                                                                                                                                            |                                                                                                                                                                                |                                                                                                                                                                 | 113                                                                                                                                                                         | 15.0%                                                                                                                                                                          | 145                                                                                                                                                                          | 18.2%                                                                                                                                                            |
| \$200,000+                                                                                                                                                                                                                                                                       |                                                                                                                                                                                |                                                                                                                                                                 | 209                                                                                                                                                                         | 27.8%                                                                                                                                                                          | 249                                                                                                                                                                          | 31.2%                                                                                                                                                            |
|                                                                                                                                                                                                                                                                                  |                                                                                                                                                                                |                                                                                                                                                                 |                                                                                                                                                                             |                                                                                                                                                                                |                                                                                                                                                                              |                                                                                                                                                                  |
| Median Household Income                                                                                                                                                                                                                                                          |                                                                                                                                                                                |                                                                                                                                                                 | \$130,914                                                                                                                                                                   |                                                                                                                                                                                | \$148,072                                                                                                                                                                    |                                                                                                                                                                  |
| Average Household Income                                                                                                                                                                                                                                                         |                                                                                                                                                                                |                                                                                                                                                                 | \$169,427                                                                                                                                                                   |                                                                                                                                                                                | \$188,579                                                                                                                                                                    |                                                                                                                                                                  |
| -                                                                                                                                                                                                                                                                                |                                                                                                                                                                                |                                                                                                                                                                 |                                                                                                                                                                             |                                                                                                                                                                                |                                                                                                                                                                              |                                                                                                                                                                  |
| Per Capita Income                                                                                                                                                                                                                                                                | Corrowo 20                                                                                                                                                                     | 10                                                                                                                                                              | \$56,820                                                                                                                                                                    | 10                                                                                                                                                                             | \$63,318                                                                                                                                                                     | 24                                                                                                                                                               |
| Per Capita Income                                                                                                                                                                                                                                                                | Census 20                                                                                                                                                                      |                                                                                                                                                                 | \$56,820<br><b>20</b>                                                                                                                                                       |                                                                                                                                                                                | \$63,318<br><b>20</b>                                                                                                                                                        | 24<br>Percent                                                                                                                                                    |
| Per Capita Income Population by Age                                                                                                                                                                                                                                              | Number                                                                                                                                                                         | Percent                                                                                                                                                         | \$56,820<br><b>20</b><br>Number                                                                                                                                             | Percent                                                                                                                                                                        | \$63,318<br><b>20</b><br>Number                                                                                                                                              | Percent                                                                                                                                                          |
| Per Capita Income<br>Population by Age<br>0 - 4                                                                                                                                                                                                                                  | Number<br>142                                                                                                                                                                  | Percent<br>6.9%                                                                                                                                                 | \$56,820<br><b>20</b><br>Number<br>153                                                                                                                                      | Percent<br>6.3%                                                                                                                                                                | \$63,318<br><b>20</b><br>Number<br>152                                                                                                                                       | Percent<br>5.9%                                                                                                                                                  |
| Per Capita Income<br>Population by Age<br>0 - 4<br>5 - 9                                                                                                                                                                                                                         | Number<br>142<br>218                                                                                                                                                           | Percent<br>6.9%<br>10.7%                                                                                                                                        | \$56,820<br><b>20</b><br>Number<br>153<br>191                                                                                                                               | Percent<br>6.3%<br>7.9%                                                                                                                                                        | \$63,318<br><b>20</b><br>Number<br>152<br>174                                                                                                                                | Percent<br>5.9%<br>6.7%                                                                                                                                          |
| Per Capita Income<br>Population by Age<br>0 - 4<br>5 - 9<br>10 - 14                                                                                                                                                                                                              | Number<br>142<br>218<br>202                                                                                                                                                    | Percent<br>6.9%<br>10.7%<br>9.9%                                                                                                                                | \$56,820<br><b>20</b><br>Number<br>153<br>191<br>251                                                                                                                        | Percent<br>6.3%<br>7.9%<br>10.3%                                                                                                                                               | \$63,318<br><b>20</b><br>Number<br>152<br>174<br>214                                                                                                                         | Percent<br>5.9%<br>6.7%<br>8.3%                                                                                                                                  |
| Per Capita Income<br>Population by Age<br>0 - 4<br>5 - 9<br>10 - 14<br>15 - 19                                                                                                                                                                                                   | Number<br>142<br>218<br>202<br>140                                                                                                                                             | Percent<br>6.9%<br>10.7%<br>9.9%<br>6.8%                                                                                                                        | \$56,820<br><b>20</b><br>Number<br>153<br>191<br>251<br>178                                                                                                                 | Percent<br>6.3%<br>7.9%<br>10.3%<br>7.3%                                                                                                                                       | \$63,318<br><b>20</b><br>Number<br>152<br>174<br>214<br>228                                                                                                                  | Percent<br>5.9%<br>6.7%<br>8.3%<br>8.8%                                                                                                                          |
| Per Capita Income<br>Population by Age<br>0 - 4<br>5 - 9<br>10 - 14<br>15 - 19<br>20 - 24                                                                                                                                                                                        | Number<br>142<br>218<br>202<br>140<br>67                                                                                                                                       | Percent<br>6.9%<br>10.7%<br>9.9%<br>6.8%<br>3.3%                                                                                                                | \$56,820<br>20<br>Number<br>153<br>191<br>251<br>178<br>104                                                                                                                 | Percent<br>6.3%<br>7.9%<br>10.3%<br>7.3%<br>4.3%                                                                                                                               | \$63,318<br><b>20</b><br>Number<br>152<br>174<br>214<br>228<br>113                                                                                                           | Percent<br>5.9%<br>6.7%<br>8.3%<br>8.8%<br>4.4%                                                                                                                  |
| Per Capita Income<br>Population by Age<br>0 - 4<br>5 - 9<br>10 - 14<br>15 - 19                                                                                                                                                                                                   | Number<br>142<br>218<br>202<br>140                                                                                                                                             | Percent<br>6.9%<br>10.7%<br>9.9%<br>6.8%                                                                                                                        | \$56,820<br><b>20</b><br>Number<br>153<br>191<br>251<br>178                                                                                                                 | Percent<br>6.3%<br>7.9%<br>10.3%<br>7.3%                                                                                                                                       | \$63,318<br><b>20</b><br>Number<br>152<br>174<br>214<br>228                                                                                                                  | Percent<br>5.9%<br>6.7%<br>8.3%<br>8.8%                                                                                                                          |
| Per Capita Income  Population by Age 0 - 4 5 - 9 10 - 14 15 - 19 20 - 24 25 - 34 35 - 44                                                                                                                                                                                         | Number<br>142<br>218<br>202<br>140<br>67<br>208                                                                                                                                | Percent<br>6.9%<br>10.7%<br>9.9%<br>6.8%<br>3.3%<br>10.2%                                                                                                       | \$56,820<br>Number<br>153<br>191<br>251<br>178<br>104<br>237                                                                                                                | Percent<br>6.3%<br>7.9%<br>10.3%<br>7.3%<br>4.3%<br>9.7%                                                                                                                       | \$63,318<br>Number<br>152<br>174<br>214<br>228<br>113<br>240                                                                                                                 | Percent<br>5.9%<br>6.7%<br>8.3%<br>8.8%<br>4.4%<br>9.3%                                                                                                          |
| Per Capita Income  Population by Age 0 - 4 5 - 9 10 - 14 15 - 19 20 - 24 25 - 34                                                                                                                                                                                                 | Number<br>142<br>218<br>202<br>140<br>67<br>208<br>383                                                                                                                         | Percent<br>6.9%<br>10.7%<br>9.9%<br>6.8%<br>3.3%<br>10.2%<br>18.7%                                                                                              | \$56,820<br>Number<br>153<br>191<br>251<br>178<br>104<br>237<br>375                                                                                                         | Percent<br>6.3%<br>7.9%<br>10.3%<br>7.3%<br>4.3%<br>9.7%<br>15.4%                                                                                                              | \$63,318<br>Number<br>152<br>174<br>214<br>228<br>113<br>240<br>333                                                                                                          | Percent<br>5.9%<br>6.7%<br>8.3%<br>8.8%<br>4.4%<br>9.3%<br>12.9%                                                                                                 |
| Per Capita Income  Population by Age 0 - 4 5 - 9 10 - 14 15 - 19 20 - 24 25 - 34 35 - 44 45 - 54                                                                                                                                                                                 | Number<br>142<br>218<br>202<br>140<br>67<br>208<br>383<br>383<br>341                                                                                                           | Percent<br>6.9%<br>10.7%<br>9.9%<br>6.8%<br>3.3%<br>10.2%<br>18.7%<br>16.7%                                                                                     | \$56,820<br>Number<br>153<br>191<br>251<br>178<br>104<br>237<br>375<br>401                                                                                                  | Percent<br>6.3%<br>7.9%<br>10.3%<br>7.3%<br>4.3%<br>9.7%<br>15.4%<br>16.5%                                                                                                     | \$63,318<br>Number<br>152<br>174<br>214<br>228<br>113<br>240<br>333<br>441                                                                                                   | Percent<br>5.9%<br>6.7%<br>8.3%<br>8.8%<br>4.4%<br>9.3%<br>12.9%<br>17.1%                                                                                        |
| Per Capita Income  Population by Age  0 - 4  5 - 9  10 - 14  15 - 19  20 - 24  25 - 34  35 - 44  45 - 54  55 - 64                                                                                                                                                                | Number<br>142<br>218<br>202<br>140<br>67<br>208<br>383<br>383<br>341<br>242                                                                                                    | Percent<br>6.9%<br>10.7%<br>9.9%<br>6.8%<br>3.3%<br>10.2%<br>18.7%<br>16.7%<br>11.8%                                                                            | \$56,820<br>Number<br>153<br>191<br>251<br>178<br>104<br>237<br>375<br>401<br>319                                                                                           | Percent<br>6.3%<br>7.9%<br>10.3%<br>7.3%<br>4.3%<br>9.7%<br>15.4%<br>16.5%<br>13.1%                                                                                            | \$63,318<br>Number<br>152<br>174<br>214<br>228<br>113<br>240<br>333<br>441<br>334                                                                                            | Percent<br>5.9%<br>6.7%<br>8.3%<br>8.8%<br>4.4%<br>9.3%<br>12.9%<br>17.1%<br>13.0%                                                                               |
| Per Capita Income  Population by Age  0 - 4  5 - 9  10 - 14  15 - 19  20 - 24  25 - 34  35 - 44  45 - 54  55 - 64  65 - 74                                                                                                                                                       | Number<br>142<br>218<br>202<br>140<br>67<br>208<br>383<br>341<br>242<br>68                                                                                                     | Percent<br>6.9%<br>10.7%<br>9.9%<br>6.8%<br>3.3%<br>10.2%<br>18.7%<br>16.7%<br>11.8%<br>3.3%                                                                    | \$56,820<br>Number<br>153<br>191<br>251<br>178<br>104<br>237<br>375<br>401<br>319<br>166                                                                                    | Percent<br>6.3%<br>7.9%<br>10.3%<br>7.3%<br>4.3%<br>9.7%<br>15.4%<br>16.5%<br>13.1%<br>6.8%                                                                                    | \$63,318<br>Number<br>152<br>174<br>214<br>228<br>113<br>240<br>333<br>441<br>334<br>250                                                                                     | Percent<br>5.9%<br>6.7%<br>8.3%<br>8.8%<br>4.4%<br>9.3%<br>12.9%<br>17.1%<br>13.0%<br>9.7%                                                                       |
| Per Capita Income  Population by Age 0 - 4 5 - 9 10 - 14 15 - 19 20 - 24 25 - 34 35 - 44 45 - 54 55 - 64 65 - 74 75 - 84                                                                                                                                                         | Number<br>142<br>218<br>202<br>140<br>67<br>208<br>383<br>383<br>341<br>242<br>68<br>24                                                                                        | Percent<br>6.9%<br>10.7%<br>9.9%<br>6.8%<br>3.3%<br>10.2%<br>18.7%<br>16.7%<br>11.8%<br>3.3%<br>1.2%<br>0.5%                                                    | \$56,820<br>Number<br>153<br>191<br>251<br>178<br>104<br>237<br>375<br>401<br>319<br>166<br>39                                                                              | Percent<br>6.3%<br>7.9%<br>10.3%<br>7.3%<br>4.3%<br>9.7%<br>15.4%<br>16.5%<br>13.1%<br>6.8%<br>1.6%<br>0.7%                                                                    | \$63,318<br>Number<br>152<br>174<br>214<br>228<br>113<br>240<br>333<br>441<br>334<br>250<br>79<br>20                                                                         | Percent<br>5.9%<br>6.7%<br>8.3%<br>8.8%<br>4.4%<br>9.3%<br>12.9%<br>17.1%<br>13.0%<br>9.7%<br>3.1%                                                               |
| Per Capita Income  Population by Age 0 - 4 5 - 9 10 - 14 15 - 19 20 - 24 25 - 34 35 - 44 45 - 54 55 - 64 65 - 74 75 - 84                                                                                                                                                         | Number<br>142<br>218<br>202<br>140<br>67<br>208<br>383<br>383<br>341<br>242<br>68<br>24<br>24<br>24<br>10                                                                      | Percent<br>6.9%<br>10.7%<br>9.9%<br>6.8%<br>3.3%<br>10.2%<br>18.7%<br>16.7%<br>11.8%<br>3.3%<br>1.2%<br>0.5%                                                    | \$56,820<br>Number<br>153<br>191<br>251<br>178<br>104<br>237<br>375<br>401<br>319<br>166<br>39<br>17                                                                        | Percent<br>6.3%<br>7.9%<br>10.3%<br>7.3%<br>4.3%<br>9.7%<br>15.4%<br>16.5%<br>13.1%<br>6.8%<br>1.6%<br>0.7%                                                                    | \$63,318<br>Number<br>152<br>174<br>214<br>228<br>113<br>240<br>333<br>441<br>334<br>250<br>79<br>20                                                                         | Percent<br>5.9%<br>6.7%<br>8.3%<br>8.8%<br>4.4%<br>9.3%<br>12.9%<br>17.1%<br>13.0%<br>9.7%<br>3.1%<br>0.8%                                                       |
| Per Capita Income  Population by Age 0 - 4 5 - 9 10 - 14 15 - 19 20 - 24 25 - 34 35 - 44 45 - 54 55 - 64 65 - 74 75 - 84 85+                                                                                                                                                     | Number<br>142<br>218<br>202<br>140<br>67<br>208<br>383<br>383<br>341<br>242<br>68<br>24<br>68<br>24<br>10<br><b>Census 20</b>                                                  | Percent<br>6.9%<br>10.7%<br>9.9%<br>6.8%<br>3.3%<br>10.2%<br>18.7%<br>16.7%<br>11.8%<br>3.3%<br>1.2%<br>0.5%                                                    | \$56,820<br>Number<br>153<br>191<br>251<br>178<br>104<br>237<br>375<br>401<br>319<br>166<br>39<br>17<br><b>20</b>                                                           | Percent<br>6.3%<br>7.9%<br>10.3%<br>7.3%<br>4.3%<br>9.7%<br>15.4%<br>16.5%<br>13.1%<br>6.8%<br>1.6%<br>0.7%<br><b>19</b>                                                       | \$63,318<br>Number<br>152<br>174<br>214<br>228<br>113<br>240<br>333<br>441<br>334<br>250<br>79<br>20<br>20                                                                   | Percent<br>5.9%<br>6.7%<br>8.3%<br>4.4%<br>9.3%<br>12.9%<br>12.9%<br>17.1%<br>13.0%<br>9.7%<br>3.1%<br>0.8%                                                      |
| Per Capita Income  Population by Age  0 - 4  5 - 9  10 - 14  15 - 19  20 - 24  25 - 34  35 - 44  45 - 54  55 - 64  65 - 74  75 - 84  85+  Race and Ethnicity  White Alone Black Alone                                                                                            | Number<br>142<br>218<br>202<br>140<br>67<br>208<br>383<br>341<br>242<br>68<br>24<br>10<br><b>Census 20</b><br>Number<br>1,687<br>78                                            | Percent<br>6.9%<br>10.7%<br>9.9%<br>6.8%<br>3.3%<br>10.2%<br>18.7%<br>16.7%<br>11.8%<br>3.3%<br>1.2%<br>0.5%<br>Percent<br>82.4%<br>3.8%                        | \$56,820<br>Number<br>153<br>191<br>251<br>178<br>104<br>237<br>375<br>401<br>319<br>166<br>39<br>17<br>20<br>Number<br>1,946<br>89                                         | Percent<br>6.3%<br>7.9%<br>10.3%<br>7.3%<br>4.3%<br>9.7%<br>15.4%<br>16.5%<br>13.1%<br>6.8%<br>1.6%<br>0.7%<br>19<br>Percent<br>80.0%<br>3.7%                                  | \$63,318<br>Number<br>152<br>174<br>214<br>228<br>113<br>240<br>333<br>441<br>334<br>250<br>79<br>20<br>79<br>20<br>Number<br>2,066<br>95                                    | Percent<br>5.9%<br>6.7%<br>8.3%<br>4.4%<br>9.3%<br>12.9%<br>12.9%<br>17.1%<br>13.0%<br>9.7%<br>3.1%<br>0.8%<br>24<br>Percent<br>80.1%<br>3.7%                    |
| Per Capita Income  Population by Age  0 - 4  5 - 9  10 - 14  15 - 19  20 - 24  25 - 34  35 - 44  45 - 54  55 - 64  65 - 74  75 - 84  85+  Race and Ethnicity  White Alone Black Alone American Indian Alone                                                                      | Number<br>142<br>218<br>202<br>140<br>67<br>208<br>383<br>341<br>242<br>68<br>24<br>10<br><b>Census 20</b><br>Number<br>1,687<br>78<br>10                                      | Percent<br>6.9%<br>10.7%<br>9.9%<br>6.8%<br>3.3%<br>10.2%<br>18.7%<br>16.7%<br>11.8%<br>3.3%<br>1.2%<br>0.5%<br>Percent<br>82.4%<br>3.8%<br>0.5%                | \$56,820<br>Number<br>153<br>191<br>251<br>178<br>104<br>237<br>375<br>401<br>319<br>166<br>39<br>17<br>20<br>Number<br>1,946<br>89<br>11                                   | Percent<br>6.3%<br>7.9%<br>10.3%<br>7.3%<br>4.3%<br>9.7%<br>15.4%<br>16.5%<br>13.1%<br>6.8%<br>1.6%<br>0.7%<br>19<br>Percent<br>80.0%<br>3.7%<br>0.5%                          | \$63,318<br>Number<br>152<br>174<br>214<br>228<br>113<br>240<br>333<br>441<br>334<br>250<br>79<br>20<br>79<br>20<br>Number<br>2,066<br>95<br>12                              | Percent<br>5.9%<br>6.7%<br>8.3%<br>4.4%<br>9.3%<br>12.9%<br>12.9%<br>17.1%<br>13.0%<br>9.7%<br>3.1%<br>0.8%<br>Percent<br>80.1%<br>3.7%<br>0.5%                  |
| Per Capita Income  Population by Age  0 - 4  5 - 9  10 - 14  15 - 19  20 - 24  25 - 34  35 - 44  45 - 54  55 - 64  65 - 74  75 - 84  85+  Race and Ethnicity  White Alone Black Alone American Indian Alone Asian Alone                                                          | Number<br>142<br>218<br>202<br>140<br>67<br>208<br>383<br>341<br>242<br>68<br>24<br>10<br>242<br>10<br><b>Census 20</b><br>Number<br>1,687<br>78<br>10<br>194                  | Percent<br>6.9%<br>10.7%<br>9.9%<br>6.8%<br>3.3%<br>10.2%<br>18.7%<br>16.7%<br>11.8%<br>3.3%<br>1.2%<br>0.5%<br>910<br>Percent<br>82.4%<br>3.8%<br>0.5%<br>9.5% | \$56,820<br>Number<br>153<br>191<br>251<br>178<br>104<br>237<br>375<br>401<br>319<br>166<br>39<br>17<br>20<br>Number<br>1,946<br>89<br>11<br>279                            | Percent<br>6.3%<br>7.9%<br>10.3%<br>7.3%<br>4.3%<br>9.7%<br>15.4%<br>16.5%<br>13.1%<br>6.8%<br>1.6%<br>0.7%<br><b>19</b><br>Percent<br>80.0%<br>3.7%<br>0.5%<br>11.5%          | \$63,318<br>Number<br>152<br>174<br>214<br>228<br>113<br>240<br>333<br>441<br>334<br>250<br>79<br>20<br>79<br>20<br>Number<br>2,066<br>95<br>12<br>292                       | Percent<br>5.9%<br>6.7%<br>8.3%<br>4.4%<br>9.3%<br>12.9%<br>12.9%<br>12.9%<br>13.0%<br>9.7%<br>3.1%<br>0.8%<br>Percent<br>80.1%<br>3.7%<br>0.5%<br>11.3%         |
| Per Capita Income  Population by Age  0 - 4  5 - 9  10 - 14  15 - 19  20 - 24  25 - 34  35 - 44  45 - 54  55 - 64  65 - 74  75 - 84  85+  Race and Ethnicity  White Alone Black Alone Black Alone American Indian Alone Asian Alone Pacific Islander Alone                       | Number<br>142<br>218<br>202<br>140<br>67<br>208<br>383<br>341<br>242<br>68<br>24<br>24<br>68<br>24<br>10<br><b>Census 20</b><br>Number<br>1,687<br>78<br>10<br>194<br>0        | Percent<br>6.9%<br>10.7%<br>9.9%<br>6.8%<br>3.3%<br>10.2%<br>18.7%<br>16.7%<br>11.8%<br>3.3%<br>1.2%<br>0.5%<br>0.5%<br>9.5%<br>0.0%                            | \$56,820<br>Number<br>153<br>191<br>251<br>178<br>104<br>237<br>375<br>401<br>319<br>166<br>39<br>17<br>20<br>Number<br>1,946<br>89<br>11<br>1,946<br>89<br>111<br>279<br>0 | Percent<br>6.3%<br>7.9%<br>10.3%<br>7.3%<br>4.3%<br>9.7%<br>15.4%<br>16.5%<br>13.1%<br>6.8%<br>1.6%<br>0.7%<br>19<br>Percent<br>80.0%<br>3.7%<br>0.5%<br>11.5%<br>0.0%         | \$63,318<br>Number<br>152<br>174<br>214<br>228<br>113<br>240<br>333<br>441<br>334<br>250<br>79<br>20<br>79<br>20<br>Number<br>2,066<br>95<br>12<br>292<br>0                  | Percent<br>5.9%<br>6.7%<br>8.3%<br>4.4%<br>9.3%<br>12.9%<br>12.9%<br>12.9%<br>13.0%<br>9.7%<br>3.1%<br>0.8%<br>Percent<br>80.1%<br>3.7%<br>0.5%<br>11.3%<br>0.0% |
| Per Capita Income  Population by Age  0 - 4  5 - 9  10 - 14  15 - 19  20 - 24  25 - 34  35 - 44  45 - 54  55 - 64  65 - 74  75 - 84  85+  Race and Ethnicity  White Alone Black Alone Black Alone American Indian Alone Asian Alone Pacific Islander Alone Some Other Race Alone | Number<br>142<br>218<br>202<br>140<br>67<br>208<br>383<br>341<br>242<br>68<br>24<br>24<br>68<br>24<br>10<br><b>Census 20</b><br>Number<br>1,687<br>78<br>10<br>194<br>0<br>194 | Percent<br>6.9%<br>10.7%<br>9.9%<br>6.8%<br>3.3%<br>10.2%<br>18.7%<br>16.7%<br>11.8%<br>3.3%<br>1.2%<br>0.5%<br>9.5%<br>0.5%<br>9.5%<br>0.0%<br>0.6%            | \$56,820<br>Number<br>153<br>191<br>251<br>178<br>104<br>237<br>375<br>401<br>319<br>166<br>39<br>17<br>20<br>Number<br>1,946<br>89<br>11<br>279<br>0<br>16                 | Percent<br>6.3%<br>7.9%<br>10.3%<br>7.3%<br>4.3%<br>9.7%<br>15.4%<br>16.5%<br>13.1%<br>6.8%<br>1.6%<br>0.7%<br>19<br>Percent<br>80.0%<br>3.7%<br>0.5%<br>11.5%<br>0.0%<br>0.7% | \$63,318<br>Number<br>152<br>174<br>214<br>228<br>113<br>240<br>333<br>441<br>334<br>250<br>79<br>20<br>20<br>20<br>20<br>20<br>20<br>20<br>20<br>20<br>20<br>20<br>20<br>20 | Percent<br>5.9%<br>6.7%<br>8.3%<br>4.4%<br>9.3%<br>12.9%<br>17.1%<br>13.0%<br>9.7%<br>3.1%<br>0.8%<br>24<br>Percent<br>80.1%<br>3.7%<br>0.5%<br>11.3%<br>0.0%    |
| Per Capita Income  Population by Age  0 - 4  5 - 9  10 - 14  15 - 19  20 - 24  25 - 34  35 - 44  45 - 54  55 - 64  65 - 74  75 - 84  85+  Race and Ethnicity  White Alone Black Alone Black Alone American Indian Alone Asian Alone Pacific Islander Alone                       | Number<br>142<br>218<br>202<br>140<br>67<br>208<br>383<br>341<br>242<br>68<br>24<br>24<br>68<br>24<br>10<br><b>Census 20</b><br>Number<br>1,687<br>78<br>10<br>194<br>0        | Percent<br>6.9%<br>10.7%<br>9.9%<br>6.8%<br>3.3%<br>10.2%<br>18.7%<br>16.7%<br>11.8%<br>3.3%<br>1.2%<br>0.5%<br>0.5%<br>9.5%<br>0.0%                            | \$56,820<br>Number<br>153<br>191<br>251<br>178<br>104<br>237<br>375<br>401<br>319<br>166<br>39<br>17<br>20<br>Number<br>1,946<br>89<br>11<br>1,946<br>89<br>111<br>279<br>0 | Percent<br>6.3%<br>7.9%<br>10.3%<br>7.3%<br>4.3%<br>9.7%<br>15.4%<br>16.5%<br>13.1%<br>6.8%<br>1.6%<br>0.7%<br>19<br>Percent<br>80.0%<br>3.7%<br>0.5%<br>11.5%<br>0.0%         | \$63,318<br>Number<br>152<br>174<br>214<br>228<br>113<br>240<br>333<br>441<br>334<br>250<br>79<br>20<br>79<br>20<br>Number<br>2,066<br>95<br>12<br>292<br>0                  | Percent<br>5.9%<br>6.7%<br>8.3%<br>4.4%<br>9.3%<br>12.9%<br>12.9%<br>12.9%<br>13.0%<br>9.7%<br>3.1%<br>0.8%<br>Percent<br>80.1%<br>3.7%<br>0.5%<br>11.3%<br>0.0% |
| Per Capita Income  Population by Age  0 - 4  5 - 9  10 - 14  15 - 19  20 - 24  25 - 34  35 - 44  45 - 54  55 - 64  65 - 74  75 - 84  85+  Race and Ethnicity  White Alone Black Alone Black Alone American Indian Alone Asian Alone Pacific Islander Alone Some Other Race Alone | Number<br>142<br>218<br>202<br>140<br>67<br>208<br>383<br>341<br>242<br>68<br>24<br>24<br>68<br>24<br>10<br><b>Census 20</b><br>Number<br>1,687<br>78<br>10<br>194<br>0<br>194 | Percent<br>6.9%<br>10.7%<br>9.9%<br>6.8%<br>3.3%<br>10.2%<br>18.7%<br>16.7%<br>11.8%<br>3.3%<br>1.2%<br>0.5%<br>9.5%<br>0.5%<br>9.5%<br>0.0%<br>0.6%            | \$56,820<br>Number<br>153<br>191<br>251<br>178<br>104<br>237<br>375<br>401<br>319<br>166<br>39<br>17<br>20<br>Number<br>1,946<br>89<br>11<br>279<br>0<br>16                 | Percent<br>6.3%<br>7.9%<br>10.3%<br>7.3%<br>4.3%<br>9.7%<br>15.4%<br>16.5%<br>13.1%<br>6.8%<br>1.6%<br>0.7%<br>19<br>Percent<br>80.0%<br>3.7%<br>0.5%<br>11.5%<br>0.0%<br>0.7% | \$63,318<br>Number<br>152<br>174<br>214<br>228<br>113<br>240<br>333<br>441<br>334<br>250<br>79<br>20<br>20<br>20<br>20<br>20<br>20<br>20<br>20<br>20<br>20<br>20<br>20<br>20 | Percent<br>5.9%<br>6.7%<br>8.3%<br>4.4%<br>9.3%<br>12.9%<br>17.1%<br>13.0%<br>9.7%<br>3.1%<br>0.8%<br>24<br>Percent<br>80.1%<br>3.7%<br>0.5%<br>11.3%<br>0.0%    |