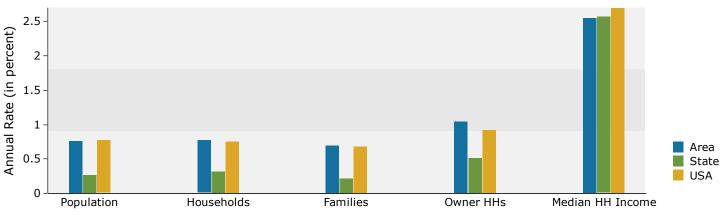

6564 State Rd

6564 State Rd, Saline, Michigan, 48176 Ring Band: 0 - 1 mile radius Prepared by Esri

Latitude: 42.19169 Longitude: -83.73499

| Summany                                                                                                                                                                                                                                                                          | Cor                                                                                                                                                                            | nsus 2010                                                                                                                                                       |                                                                                                                                                                             | 2019                                                                                                                                                                           |                                                                                                                                                                              | 2024                                                                                                                                                             |
|----------------------------------------------------------------------------------------------------------------------------------------------------------------------------------------------------------------------------------------------------------------------------------|--------------------------------------------------------------------------------------------------------------------------------------------------------------------------------|-----------------------------------------------------------------------------------------------------------------------------------------------------------------|-----------------------------------------------------------------------------------------------------------------------------------------------------------------------------|--------------------------------------------------------------------------------------------------------------------------------------------------------------------------------|------------------------------------------------------------------------------------------------------------------------------------------------------------------------------|------------------------------------------------------------------------------------------------------------------------------------------------------------------|
| Summary<br>Population                                                                                                                                                                                                                                                            | Cer                                                                                                                                                                            | 2,047                                                                                                                                                           |                                                                                                                                                                             | 2,431                                                                                                                                                                          |                                                                                                                                                                              | 2,578                                                                                                                                                            |
| Households                                                                                                                                                                                                                                                                       |                                                                                                                                                                                | 634                                                                                                                                                             |                                                                                                                                                                             | 751                                                                                                                                                                            |                                                                                                                                                                              | 2,378                                                                                                                                                            |
| Families                                                                                                                                                                                                                                                                         |                                                                                                                                                                                | 503                                                                                                                                                             |                                                                                                                                                                             | 587                                                                                                                                                                            |                                                                                                                                                                              | 621                                                                                                                                                              |
| Average Household Size                                                                                                                                                                                                                                                           |                                                                                                                                                                                | 3.21                                                                                                                                                            |                                                                                                                                                                             | 3.22                                                                                                                                                                           |                                                                                                                                                                              | 3.21                                                                                                                                                             |
| Owner Occupied Housing Units                                                                                                                                                                                                                                                     |                                                                                                                                                                                | 546                                                                                                                                                             |                                                                                                                                                                             | 625                                                                                                                                                                            |                                                                                                                                                                              | 670                                                                                                                                                              |
| Renter Occupied Housing Units                                                                                                                                                                                                                                                    |                                                                                                                                                                                | 88                                                                                                                                                              |                                                                                                                                                                             | 126                                                                                                                                                                            |                                                                                                                                                                              | 127                                                                                                                                                              |
| Median Age                                                                                                                                                                                                                                                                       |                                                                                                                                                                                | 36.3                                                                                                                                                            |                                                                                                                                                                             | 37.9                                                                                                                                                                           |                                                                                                                                                                              | 40.7                                                                                                                                                             |
| Trends: 2019 - 2024 Annual Rate                                                                                                                                                                                                                                                  |                                                                                                                                                                                | Area                                                                                                                                                            |                                                                                                                                                                             | State                                                                                                                                                                          |                                                                                                                                                                              | National                                                                                                                                                         |
| Population                                                                                                                                                                                                                                                                       |                                                                                                                                                                                | 1.18%                                                                                                                                                           |                                                                                                                                                                             | 0.27%                                                                                                                                                                          |                                                                                                                                                                              | 0.77%                                                                                                                                                            |
| Households                                                                                                                                                                                                                                                                       |                                                                                                                                                                                | 1.20%                                                                                                                                                           |                                                                                                                                                                             | 0.32%                                                                                                                                                                          |                                                                                                                                                                              | 0.75%                                                                                                                                                            |
| Families                                                                                                                                                                                                                                                                         |                                                                                                                                                                                | 1.13%                                                                                                                                                           |                                                                                                                                                                             | 0.21%                                                                                                                                                                          |                                                                                                                                                                              | 0.68%                                                                                                                                                            |
| Owner HHs                                                                                                                                                                                                                                                                        |                                                                                                                                                                                | 1.40%                                                                                                                                                           |                                                                                                                                                                             | 0.51%                                                                                                                                                                          |                                                                                                                                                                              | 0.92%                                                                                                                                                            |
| Median Household Income                                                                                                                                                                                                                                                          |                                                                                                                                                                                | 2.49%                                                                                                                                                           |                                                                                                                                                                             | 2.57%                                                                                                                                                                          |                                                                                                                                                                              | 2.70%                                                                                                                                                            |
|                                                                                                                                                                                                                                                                                  |                                                                                                                                                                                |                                                                                                                                                                 | 20                                                                                                                                                                          | 19                                                                                                                                                                             | 20                                                                                                                                                                           | 24                                                                                                                                                               |
| Households by Income                                                                                                                                                                                                                                                             |                                                                                                                                                                                |                                                                                                                                                                 | Number                                                                                                                                                                      | Percent                                                                                                                                                                        | Number                                                                                                                                                                       | Percent                                                                                                                                                          |
| <\$15,000                                                                                                                                                                                                                                                                        |                                                                                                                                                                                |                                                                                                                                                                 | 10                                                                                                                                                                          | 1.3%                                                                                                                                                                           | 7                                                                                                                                                                            | 0.9%                                                                                                                                                             |
| \$15,000 - \$24,999                                                                                                                                                                                                                                                              |                                                                                                                                                                                |                                                                                                                                                                 | 9                                                                                                                                                                           | 1.2%                                                                                                                                                                           | 7                                                                                                                                                                            | 0.9%                                                                                                                                                             |
| \$25,000 - \$34,999                                                                                                                                                                                                                                                              |                                                                                                                                                                                |                                                                                                                                                                 | 15                                                                                                                                                                          | 2.0%                                                                                                                                                                           | 12                                                                                                                                                                           | 1.5%                                                                                                                                                             |
| \$35,000 - \$49,999                                                                                                                                                                                                                                                              |                                                                                                                                                                                |                                                                                                                                                                 | 28                                                                                                                                                                          | 3.7%                                                                                                                                                                           | 23                                                                                                                                                                           | 2.9%                                                                                                                                                             |
| \$50,000 - \$74,999                                                                                                                                                                                                                                                              |                                                                                                                                                                                |                                                                                                                                                                 | 85                                                                                                                                                                          | 11.3%                                                                                                                                                                          | 75                                                                                                                                                                           | 9.4%                                                                                                                                                             |
| \$75,000 - \$99,999                                                                                                                                                                                                                                                              |                                                                                                                                                                                |                                                                                                                                                                 | 96                                                                                                                                                                          | 12.8%                                                                                                                                                                          | 89                                                                                                                                                                           | 11.2%                                                                                                                                                            |
| \$100,000 - \$149,999                                                                                                                                                                                                                                                            |                                                                                                                                                                                |                                                                                                                                                                 | 185                                                                                                                                                                         | 24.6%                                                                                                                                                                          | 191                                                                                                                                                                          | 24.0%                                                                                                                                                            |
| \$150,000 - \$199,999                                                                                                                                                                                                                                                            |                                                                                                                                                                                |                                                                                                                                                                 | 113                                                                                                                                                                         | 15.0%                                                                                                                                                                          | 145                                                                                                                                                                          | 18.2%                                                                                                                                                            |
| \$200,000+                                                                                                                                                                                                                                                                       |                                                                                                                                                                                |                                                                                                                                                                 | 209                                                                                                                                                                         | 27.8%                                                                                                                                                                          | 249                                                                                                                                                                          | 31.2%                                                                                                                                                            |
|                                                                                                                                                                                                                                                                                  |                                                                                                                                                                                |                                                                                                                                                                 |                                                                                                                                                                             |                                                                                                                                                                                |                                                                                                                                                                              |                                                                                                                                                                  |
| Median Household Income                                                                                                                                                                                                                                                          |                                                                                                                                                                                |                                                                                                                                                                 | \$130,914                                                                                                                                                                   |                                                                                                                                                                                | \$148,072                                                                                                                                                                    |                                                                                                                                                                  |
| Average Household Income                                                                                                                                                                                                                                                         |                                                                                                                                                                                |                                                                                                                                                                 | \$169,427                                                                                                                                                                   |                                                                                                                                                                                | \$188,579                                                                                                                                                                    |                                                                                                                                                                  |
| -                                                                                                                                                                                                                                                                                |                                                                                                                                                                                |                                                                                                                                                                 |                                                                                                                                                                             |                                                                                                                                                                                |                                                                                                                                                                              |                                                                                                                                                                  |
| Per Capita Income                                                                                                                                                                                                                                                                | Corrowo 20                                                                                                                                                                     | 10                                                                                                                                                              | \$56,820                                                                                                                                                                    | 10                                                                                                                                                                             | \$63,318                                                                                                                                                                     | 24                                                                                                                                                               |
| Per Capita Income                                                                                                                                                                                                                                                                | Census 20                                                                                                                                                                      |                                                                                                                                                                 | \$56,820<br><b>20</b>                                                                                                                                                       |                                                                                                                                                                                | \$63,318<br><b>20</b>                                                                                                                                                        | 24<br>Percent                                                                                                                                                    |
| Per Capita Income Population by Age                                                                                                                                                                                                                                              | Number                                                                                                                                                                         | Percent                                                                                                                                                         | \$56,820<br><b>20</b><br>Number                                                                                                                                             | Percent                                                                                                                                                                        | \$63,318<br><b>20</b><br>Number                                                                                                                                              | Percent                                                                                                                                                          |
| Per Capita Income<br>Population by Age<br>0 - 4                                                                                                                                                                                                                                  | Number<br>142                                                                                                                                                                  | Percent<br>6.9%                                                                                                                                                 | \$56,820<br><b>20</b><br>Number<br>153                                                                                                                                      | Percent<br>6.3%                                                                                                                                                                | \$63,318<br><b>20</b><br>Number<br>152                                                                                                                                       | Percent<br>5.9%                                                                                                                                                  |
| Per Capita Income<br>Population by Age<br>0 - 4<br>5 - 9                                                                                                                                                                                                                         | Number<br>142<br>218                                                                                                                                                           | Percent<br>6.9%<br>10.7%                                                                                                                                        | \$56,820<br><b>20</b><br>Number<br>153<br>191                                                                                                                               | Percent<br>6.3%<br>7.9%                                                                                                                                                        | \$63,318<br><b>20</b><br>Number<br>152<br>174                                                                                                                                | Percent<br>5.9%<br>6.7%                                                                                                                                          |
| Per Capita Income<br>Population by Age<br>0 - 4<br>5 - 9<br>10 - 14                                                                                                                                                                                                              | Number<br>142<br>218<br>202                                                                                                                                                    | Percent<br>6.9%<br>10.7%<br>9.9%                                                                                                                                | \$56,820<br><b>20</b><br>Number<br>153<br>191<br>251                                                                                                                        | Percent<br>6.3%<br>7.9%<br>10.3%                                                                                                                                               | \$63,318<br><b>20</b><br>Number<br>152<br>174<br>214                                                                                                                         | Percent<br>5.9%<br>6.7%<br>8.3%                                                                                                                                  |
| Per Capita Income<br>Population by Age<br>0 - 4<br>5 - 9<br>10 - 14<br>15 - 19                                                                                                                                                                                                   | Number<br>142<br>218<br>202<br>140                                                                                                                                             | Percent<br>6.9%<br>10.7%<br>9.9%<br>6.8%                                                                                                                        | \$56,820<br><b>20</b><br>Number<br>153<br>191<br>251<br>178                                                                                                                 | Percent<br>6.3%<br>7.9%<br>10.3%<br>7.3%                                                                                                                                       | \$63,318<br><b>20</b><br>Number<br>152<br>174<br>214<br>228                                                                                                                  | Percent<br>5.9%<br>6.7%<br>8.3%<br>8.8%                                                                                                                          |
| Per Capita Income<br>Population by Age<br>0 - 4<br>5 - 9<br>10 - 14<br>15 - 19<br>20 - 24                                                                                                                                                                                        | Number<br>142<br>218<br>202<br>140<br>67                                                                                                                                       | Percent<br>6.9%<br>10.7%<br>9.9%<br>6.8%<br>3.3%                                                                                                                | \$56,820<br>20<br>Number<br>153<br>191<br>251<br>178<br>104                                                                                                                 | Percent<br>6.3%<br>7.9%<br>10.3%<br>7.3%<br>4.3%                                                                                                                               | \$63,318<br><b>20</b><br>Number<br>152<br>174<br>214<br>228<br>113                                                                                                           | Percent<br>5.9%<br>6.7%<br>8.3%<br>8.8%<br>4.4%                                                                                                                  |
| Per Capita Income<br>Population by Age<br>0 - 4<br>5 - 9<br>10 - 14<br>15 - 19                                                                                                                                                                                                   | Number<br>142<br>218<br>202<br>140                                                                                                                                             | Percent<br>6.9%<br>10.7%<br>9.9%<br>6.8%                                                                                                                        | \$56,820<br><b>20</b><br>Number<br>153<br>191<br>251<br>178                                                                                                                 | Percent<br>6.3%<br>7.9%<br>10.3%<br>7.3%                                                                                                                                       | \$63,318<br><b>20</b><br>Number<br>152<br>174<br>214<br>228                                                                                                                  | Percent<br>5.9%<br>6.7%<br>8.3%<br>8.8%                                                                                                                          |
| Per Capita Income  Population by Age 0 - 4 5 - 9 10 - 14 15 - 19 20 - 24 25 - 34 35 - 44                                                                                                                                                                                         | Number<br>142<br>218<br>202<br>140<br>67<br>208                                                                                                                                | Percent<br>6.9%<br>10.7%<br>9.9%<br>6.8%<br>3.3%<br>10.2%                                                                                                       | \$56,820<br>Number<br>153<br>191<br>251<br>178<br>104<br>237                                                                                                                | Percent<br>6.3%<br>7.9%<br>10.3%<br>7.3%<br>4.3%<br>9.7%                                                                                                                       | \$63,318<br>Number<br>152<br>174<br>214<br>228<br>113<br>240                                                                                                                 | Percent<br>5.9%<br>6.7%<br>8.3%<br>8.8%<br>4.4%<br>9.3%                                                                                                          |
| Per Capita Income  Population by Age 0 - 4 5 - 9 10 - 14 15 - 19 20 - 24 25 - 34                                                                                                                                                                                                 | Number<br>142<br>218<br>202<br>140<br>67<br>208<br>383                                                                                                                         | Percent<br>6.9%<br>10.7%<br>9.9%<br>6.8%<br>3.3%<br>10.2%<br>18.7%                                                                                              | \$56,820<br>Number<br>153<br>191<br>251<br>178<br>104<br>237<br>375                                                                                                         | Percent<br>6.3%<br>7.9%<br>10.3%<br>7.3%<br>4.3%<br>9.7%<br>15.4%                                                                                                              | \$63,318<br>Number<br>152<br>174<br>214<br>228<br>113<br>240<br>333                                                                                                          | Percent<br>5.9%<br>6.7%<br>8.3%<br>8.8%<br>4.4%<br>9.3%<br>12.9%                                                                                                 |
| Per Capita Income  Population by Age 0 - 4 5 - 9 10 - 14 15 - 19 20 - 24 25 - 34 35 - 44 45 - 54                                                                                                                                                                                 | Number<br>142<br>218<br>202<br>140<br>67<br>208<br>383<br>383<br>341                                                                                                           | Percent<br>6.9%<br>10.7%<br>9.9%<br>6.8%<br>3.3%<br>10.2%<br>18.7%<br>16.7%                                                                                     | \$56,820<br>Number<br>153<br>191<br>251<br>178<br>104<br>237<br>375<br>401                                                                                                  | Percent<br>6.3%<br>7.9%<br>10.3%<br>7.3%<br>4.3%<br>9.7%<br>15.4%<br>16.5%                                                                                                     | \$63,318<br>Number<br>152<br>174<br>214<br>228<br>113<br>240<br>333<br>441                                                                                                   | Percent<br>5.9%<br>6.7%<br>8.3%<br>8.8%<br>4.4%<br>9.3%<br>12.9%<br>17.1%                                                                                        |
| Per Capita Income  Population by Age  0 - 4  5 - 9  10 - 14  15 - 19  20 - 24  25 - 34  35 - 44  45 - 54  55 - 64                                                                                                                                                                | Number<br>142<br>218<br>202<br>140<br>67<br>208<br>383<br>383<br>341<br>242                                                                                                    | Percent<br>6.9%<br>10.7%<br>9.9%<br>6.8%<br>3.3%<br>10.2%<br>18.7%<br>16.7%<br>11.8%                                                                            | \$56,820<br>Number<br>153<br>191<br>251<br>178<br>104<br>237<br>375<br>401<br>319                                                                                           | Percent<br>6.3%<br>7.9%<br>10.3%<br>7.3%<br>4.3%<br>9.7%<br>15.4%<br>16.5%<br>13.1%                                                                                            | \$63,318<br>Number<br>152<br>174<br>214<br>228<br>113<br>240<br>333<br>441<br>334                                                                                            | Percent<br>5.9%<br>6.7%<br>8.3%<br>8.8%<br>4.4%<br>9.3%<br>12.9%<br>17.1%<br>13.0%                                                                               |
| Per Capita Income  Population by Age  0 - 4  5 - 9  10 - 14  15 - 19  20 - 24  25 - 34  35 - 44  45 - 54  55 - 64  65 - 74                                                                                                                                                       | Number<br>142<br>218<br>202<br>140<br>67<br>208<br>383<br>341<br>242<br>68                                                                                                     | Percent<br>6.9%<br>10.7%<br>9.9%<br>6.8%<br>3.3%<br>10.2%<br>18.7%<br>16.7%<br>11.8%<br>3.3%                                                                    | \$56,820<br>Number<br>153<br>191<br>251<br>178<br>104<br>237<br>375<br>401<br>319<br>166                                                                                    | Percent<br>6.3%<br>7.9%<br>10.3%<br>7.3%<br>4.3%<br>9.7%<br>15.4%<br>16.5%<br>13.1%<br>6.8%                                                                                    | \$63,318<br>Number<br>152<br>174<br>214<br>228<br>113<br>240<br>333<br>441<br>334<br>250                                                                                     | Percent<br>5.9%<br>6.7%<br>8.3%<br>8.8%<br>4.4%<br>9.3%<br>12.9%<br>17.1%<br>13.0%<br>9.7%                                                                       |
| Per Capita Income  Population by Age 0 - 4 5 - 9 10 - 14 15 - 19 20 - 24 25 - 34 35 - 44 45 - 54 55 - 64 65 - 74 75 - 84                                                                                                                                                         | Number<br>142<br>218<br>202<br>140<br>67<br>208<br>383<br>383<br>341<br>242<br>68<br>24                                                                                        | Percent<br>6.9%<br>10.7%<br>9.9%<br>6.8%<br>3.3%<br>10.2%<br>18.7%<br>16.7%<br>11.8%<br>3.3%<br>1.2%<br>0.5%                                                    | \$56,820<br>Number<br>153<br>191<br>251<br>178<br>104<br>237<br>375<br>401<br>319<br>166<br>39                                                                              | Percent<br>6.3%<br>7.9%<br>10.3%<br>7.3%<br>4.3%<br>9.7%<br>15.4%<br>16.5%<br>13.1%<br>6.8%<br>1.6%<br>0.7%                                                                    | \$63,318<br>Number<br>152<br>174<br>214<br>228<br>113<br>240<br>333<br>441<br>334<br>250<br>79<br>20                                                                         | Percent<br>5.9%<br>6.7%<br>8.3%<br>8.8%<br>4.4%<br>9.3%<br>12.9%<br>17.1%<br>13.0%<br>9.7%<br>3.1%                                                               |
| Per Capita Income  Population by Age 0 - 4 5 - 9 10 - 14 15 - 19 20 - 24 25 - 34 35 - 44 45 - 54 55 - 64 65 - 74 75 - 84                                                                                                                                                         | Number<br>142<br>218<br>202<br>140<br>67<br>208<br>383<br>383<br>341<br>242<br>68<br>24<br>24<br>24<br>10                                                                      | Percent<br>6.9%<br>10.7%<br>9.9%<br>6.8%<br>3.3%<br>10.2%<br>18.7%<br>16.7%<br>11.8%<br>3.3%<br>1.2%<br>0.5%                                                    | \$56,820<br>Number<br>153<br>191<br>251<br>178<br>104<br>237<br>375<br>401<br>319<br>166<br>39<br>17                                                                        | Percent<br>6.3%<br>7.9%<br>10.3%<br>7.3%<br>4.3%<br>9.7%<br>15.4%<br>16.5%<br>13.1%<br>6.8%<br>1.6%<br>0.7%                                                                    | \$63,318<br>Number<br>152<br>174<br>214<br>228<br>113<br>240<br>333<br>441<br>334<br>250<br>79<br>20                                                                         | Percent<br>5.9%<br>6.7%<br>8.3%<br>8.8%<br>4.4%<br>9.3%<br>12.9%<br>17.1%<br>13.0%<br>9.7%<br>3.1%<br>0.8%                                                       |
| Per Capita Income  Population by Age 0 - 4 5 - 9 10 - 14 15 - 19 20 - 24 25 - 34 35 - 44 45 - 54 55 - 64 65 - 74 75 - 84 85+                                                                                                                                                     | Number<br>142<br>218<br>202<br>140<br>67<br>208<br>383<br>383<br>341<br>242<br>68<br>24<br>68<br>24<br>10<br><b>Census 20</b>                                                  | Percent<br>6.9%<br>10.7%<br>9.9%<br>6.8%<br>3.3%<br>10.2%<br>18.7%<br>16.7%<br>11.8%<br>3.3%<br>1.2%<br>0.5%                                                    | \$56,820<br>Number<br>153<br>191<br>251<br>178<br>104<br>237<br>375<br>401<br>319<br>166<br>39<br>17<br><b>20</b>                                                           | Percent<br>6.3%<br>7.9%<br>10.3%<br>7.3%<br>4.3%<br>9.7%<br>15.4%<br>16.5%<br>13.1%<br>6.8%<br>1.6%<br>0.7%<br><b>19</b>                                                       | \$63,318<br>Number<br>152<br>174<br>214<br>228<br>113<br>240<br>333<br>441<br>334<br>250<br>79<br>20<br>20                                                                   | Percent<br>5.9%<br>6.7%<br>8.3%<br>4.4%<br>9.3%<br>12.9%<br>12.9%<br>17.1%<br>13.0%<br>9.7%<br>3.1%<br>0.8%                                                      |
| Per Capita Income  Population by Age  0 - 4  5 - 9  10 - 14  15 - 19  20 - 24  25 - 34  35 - 44  45 - 54  55 - 64  65 - 74  75 - 84  85+  Race and Ethnicity  White Alone Black Alone                                                                                            | Number<br>142<br>218<br>202<br>140<br>67<br>208<br>383<br>341<br>242<br>68<br>24<br>10<br><b>Census 20</b><br>Number<br>1,687<br>78                                            | Percent<br>6.9%<br>10.7%<br>9.9%<br>6.8%<br>3.3%<br>10.2%<br>18.7%<br>16.7%<br>11.8%<br>3.3%<br>1.2%<br>0.5%<br>Percent<br>82.4%<br>3.8%                        | \$56,820<br>Number<br>153<br>191<br>251<br>178<br>104<br>237<br>375<br>401<br>319<br>166<br>39<br>17<br>20<br>Number<br>1,946<br>89                                         | Percent<br>6.3%<br>7.9%<br>10.3%<br>7.3%<br>4.3%<br>9.7%<br>15.4%<br>16.5%<br>13.1%<br>6.8%<br>1.6%<br>0.7%<br>19<br>Percent<br>80.0%<br>3.7%                                  | \$63,318<br>Number<br>152<br>174<br>214<br>228<br>113<br>240<br>333<br>441<br>334<br>250<br>79<br>20<br>79<br>20<br>Number<br>2,066<br>95                                    | Percent<br>5.9%<br>6.7%<br>8.3%<br>4.4%<br>9.3%<br>12.9%<br>12.9%<br>17.1%<br>13.0%<br>9.7%<br>3.1%<br>0.8%<br>24<br>Percent<br>80.1%<br>3.7%                    |
| Per Capita Income  Population by Age  0 - 4  5 - 9  10 - 14  15 - 19  20 - 24  25 - 34  35 - 44  45 - 54  55 - 64  65 - 74  75 - 84  85+  Race and Ethnicity  White Alone Black Alone American Indian Alone                                                                      | Number<br>142<br>218<br>202<br>140<br>67<br>208<br>383<br>341<br>242<br>68<br>24<br>10<br><b>Census 20</b><br>Number<br>1,687<br>78<br>10                                      | Percent<br>6.9%<br>10.7%<br>9.9%<br>6.8%<br>3.3%<br>10.2%<br>18.7%<br>16.7%<br>11.8%<br>3.3%<br>1.2%<br>0.5%<br>Percent<br>82.4%<br>3.8%<br>0.5%                | \$56,820<br>Number<br>153<br>191<br>251<br>178<br>104<br>237<br>375<br>401<br>319<br>166<br>39<br>17<br>20<br>Number<br>1,946<br>89<br>11                                   | Percent<br>6.3%<br>7.9%<br>10.3%<br>7.3%<br>4.3%<br>9.7%<br>15.4%<br>16.5%<br>13.1%<br>6.8%<br>1.6%<br>0.7%<br>19<br>Percent<br>80.0%<br>3.7%<br>0.5%                          | \$63,318<br>Number<br>152<br>174<br>214<br>228<br>113<br>240<br>333<br>441<br>334<br>250<br>79<br>20<br>79<br>20<br>Number<br>2,066<br>95<br>12                              | Percent<br>5.9%<br>6.7%<br>8.3%<br>4.4%<br>9.3%<br>12.9%<br>12.9%<br>17.1%<br>13.0%<br>9.7%<br>3.1%<br>0.8%<br>Percent<br>80.1%<br>3.7%<br>0.5%                  |
| Per Capita Income  Population by Age  0 - 4  5 - 9  10 - 14  15 - 19  20 - 24  25 - 34  35 - 44  45 - 54  55 - 64  65 - 74  75 - 84  85+  Race and Ethnicity  White Alone Black Alone American Indian Alone Asian Alone                                                          | Number<br>142<br>218<br>202<br>140<br>67<br>208<br>383<br>341<br>242<br>68<br>24<br>10<br>242<br>10<br><b>Census 20</b><br>Number<br>1,687<br>78<br>10<br>194                  | Percent<br>6.9%<br>10.7%<br>9.9%<br>6.8%<br>3.3%<br>10.2%<br>18.7%<br>16.7%<br>11.8%<br>3.3%<br>1.2%<br>0.5%<br>910<br>Percent<br>82.4%<br>3.8%<br>0.5%<br>9.5% | \$56,820<br>Number<br>153<br>191<br>251<br>178<br>104<br>237<br>375<br>401<br>319<br>166<br>39<br>17<br>20<br>Number<br>1,946<br>89<br>11<br>279                            | Percent<br>6.3%<br>7.9%<br>10.3%<br>7.3%<br>4.3%<br>9.7%<br>15.4%<br>16.5%<br>13.1%<br>6.8%<br>1.6%<br>0.7%<br><b>19</b><br>Percent<br>80.0%<br>3.7%<br>0.5%<br>11.5%          | \$63,318<br>Number<br>152<br>174<br>214<br>228<br>113<br>240<br>333<br>441<br>334<br>250<br>79<br>20<br>79<br>20<br>Number<br>2,066<br>95<br>12<br>292                       | Percent<br>5.9%<br>6.7%<br>8.3%<br>4.4%<br>9.3%<br>12.9%<br>12.9%<br>12.9%<br>13.0%<br>9.7%<br>3.1%<br>0.8%<br>Percent<br>80.1%<br>3.7%<br>0.5%<br>11.3%         |
| Per Capita Income  Population by Age  0 - 4  5 - 9  10 - 14  15 - 19  20 - 24  25 - 34  35 - 44  45 - 54  55 - 64  65 - 74  75 - 84  85+  Race and Ethnicity  White Alone Black Alone Black Alone American Indian Alone Asian Alone Pacific Islander Alone                       | Number<br>142<br>218<br>202<br>140<br>67<br>208<br>383<br>341<br>242<br>68<br>24<br>24<br>68<br>24<br>10<br><b>Census 20</b><br>Number<br>1,687<br>78<br>10<br>194<br>0        | Percent<br>6.9%<br>10.7%<br>9.9%<br>6.8%<br>3.3%<br>10.2%<br>18.7%<br>16.7%<br>11.8%<br>3.3%<br>1.2%<br>0.5%<br>0.5%<br>9.5%<br>0.0%                            | \$56,820<br>Number<br>153<br>191<br>251<br>178<br>104<br>237<br>375<br>401<br>319<br>166<br>39<br>17<br>20<br>Number<br>1,946<br>89<br>11<br>1,946<br>89<br>111<br>279<br>0 | Percent<br>6.3%<br>7.9%<br>10.3%<br>7.3%<br>4.3%<br>9.7%<br>15.4%<br>16.5%<br>13.1%<br>6.8%<br>1.6%<br>0.7%<br>19<br>Percent<br>80.0%<br>3.7%<br>0.5%<br>11.5%<br>0.0%         | \$63,318<br>Number<br>152<br>174<br>214<br>228<br>113<br>240<br>333<br>441<br>334<br>250<br>79<br>20<br>79<br>20<br>Number<br>2,066<br>95<br>12<br>292<br>0                  | Percent<br>5.9%<br>6.7%<br>8.3%<br>4.4%<br>9.3%<br>12.9%<br>12.9%<br>12.9%<br>13.0%<br>9.7%<br>3.1%<br>0.8%<br>Percent<br>80.1%<br>3.7%<br>0.5%<br>11.3%<br>0.0% |
| Per Capita Income  Population by Age  0 - 4  5 - 9  10 - 14  15 - 19  20 - 24  25 - 34  35 - 44  45 - 54  55 - 64  65 - 74  75 - 84  85+  Race and Ethnicity  White Alone Black Alone Black Alone American Indian Alone Asian Alone Pacific Islander Alone Some Other Race Alone | Number<br>142<br>218<br>202<br>140<br>67<br>208<br>383<br>341<br>242<br>68<br>24<br>24<br>68<br>24<br>10<br><b>Census 20</b><br>Number<br>1,687<br>78<br>10<br>194<br>0<br>194 | Percent<br>6.9%<br>10.7%<br>9.9%<br>6.8%<br>3.3%<br>10.2%<br>18.7%<br>16.7%<br>11.8%<br>3.3%<br>1.2%<br>0.5%<br>9.5%<br>0.5%<br>9.5%<br>0.0%<br>0.6%            | \$56,820<br>Number<br>153<br>191<br>251<br>178<br>104<br>237<br>375<br>401<br>319<br>166<br>39<br>17<br>20<br>Number<br>1,946<br>89<br>11<br>279<br>0<br>16                 | Percent<br>6.3%<br>7.9%<br>10.3%<br>7.3%<br>4.3%<br>9.7%<br>15.4%<br>16.5%<br>13.1%<br>6.8%<br>1.6%<br>0.7%<br>19<br>Percent<br>80.0%<br>3.7%<br>0.5%<br>11.5%<br>0.0%<br>0.7% | \$63,318<br>Number<br>152<br>174<br>214<br>228<br>113<br>240<br>333<br>441<br>334<br>250<br>79<br>20<br>20<br>20<br>20<br>20<br>20<br>20<br>20<br>20<br>20<br>20<br>20<br>20 | Percent<br>5.9%<br>6.7%<br>8.3%<br>4.4%<br>9.3%<br>12.9%<br>17.1%<br>13.0%<br>9.7%<br>3.1%<br>0.8%<br>24<br>Percent<br>80.1%<br>3.7%<br>0.5%<br>11.3%<br>0.0%    |
| Per Capita Income  Population by Age  0 - 4  5 - 9  10 - 14  15 - 19  20 - 24  25 - 34  35 - 44  45 - 54  55 - 64  65 - 74  75 - 84  85+  Race and Ethnicity  White Alone Black Alone Black Alone American Indian Alone Asian Alone Pacific Islander Alone                       | Number<br>142<br>218<br>202<br>140<br>67<br>208<br>383<br>341<br>242<br>68<br>24<br>24<br>68<br>24<br>10<br><b>Census 20</b><br>Number<br>1,687<br>78<br>10<br>194<br>0        | Percent<br>6.9%<br>10.7%<br>9.9%<br>6.8%<br>3.3%<br>10.2%<br>18.7%<br>16.7%<br>11.8%<br>3.3%<br>1.2%<br>0.5%<br>0.5%<br>9.5%<br>0.0%                            | \$56,820<br>Number<br>153<br>191<br>251<br>178<br>104<br>237<br>375<br>401<br>319<br>166<br>39<br>17<br>20<br>Number<br>1,946<br>89<br>11<br>1,946<br>89<br>111<br>279<br>0 | Percent<br>6.3%<br>7.9%<br>10.3%<br>7.3%<br>4.3%<br>9.7%<br>15.4%<br>16.5%<br>13.1%<br>6.8%<br>1.6%<br>0.7%<br>19<br>Percent<br>80.0%<br>3.7%<br>0.5%<br>11.5%<br>0.0%         | \$63,318<br>Number<br>152<br>174<br>214<br>228<br>113<br>240<br>333<br>441<br>334<br>250<br>79<br>20<br>79<br>20<br>Number<br>2,066<br>95<br>12<br>292<br>0                  | Percent<br>5.9%<br>6.7%<br>8.3%<br>4.4%<br>9.3%<br>12.9%<br>12.9%<br>12.9%<br>13.0%<br>9.7%<br>3.1%<br>0.8%<br>Percent<br>80.1%<br>3.7%<br>0.5%<br>11.3%<br>0.0% |
| Per Capita Income  Population by Age  0 - 4  5 - 9  10 - 14  15 - 19  20 - 24  25 - 34  35 - 44  45 - 54  55 - 64  65 - 74  75 - 84  85+  Race and Ethnicity  White Alone Black Alone Black Alone American Indian Alone Asian Alone Pacific Islander Alone Some Other Race Alone | Number<br>142<br>218<br>202<br>140<br>67<br>208<br>383<br>341<br>242<br>68<br>24<br>24<br>68<br>24<br>10<br><b>Census 20</b><br>Number<br>1,687<br>78<br>10<br>194<br>0<br>194 | Percent<br>6.9%<br>10.7%<br>9.9%<br>6.8%<br>3.3%<br>10.2%<br>18.7%<br>16.7%<br>11.8%<br>3.3%<br>1.2%<br>0.5%<br>9.5%<br>0.5%<br>9.5%<br>0.0%<br>0.6%            | \$56,820<br>Number<br>153<br>191<br>251<br>178<br>104<br>237<br>375<br>401<br>319<br>166<br>39<br>17<br>20<br>Number<br>1,946<br>89<br>11<br>279<br>0<br>16                 | Percent<br>6.3%<br>7.9%<br>10.3%<br>7.3%<br>4.3%<br>9.7%<br>15.4%<br>16.5%<br>13.1%<br>6.8%<br>1.6%<br>0.7%<br>19<br>Percent<br>80.0%<br>3.7%<br>0.5%<br>11.5%<br>0.0%<br>0.7% | \$63,318<br>Number<br>152<br>174<br>214<br>228<br>113<br>240<br>333<br>441<br>334<br>250<br>79<br>20<br>20<br>20<br>20<br>20<br>20<br>20<br>20<br>20<br>20<br>20<br>20<br>20 | Percent<br>5.9%<br>6.7%<br>8.3%<br>4.4%<br>9.3%<br>12.9%<br>17.1%<br>13.0%<br>9.7%<br>3.1%<br>0.8%<br>24<br>Percent<br>80.1%<br>3.7%<br>0.5%<br>11.3%<br>0.0%    |