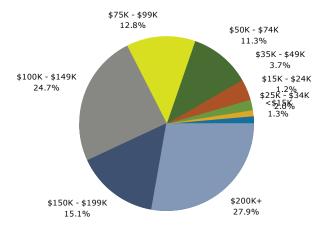

### 2019 Household Income

2019 Population by Race

<sup>2019</sup> Percent Hispanic Origin: 3.2%

6564 State Rd

6564 State Rd, Saline, Michigan, 48176 Ring Band: 1 - 3 mile radius Prepared by Esri

Latitude: 42.19169 Longitude: -83.73499