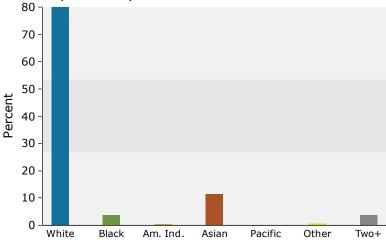

6564 State Rd

6564 State Rd, Saline, Michigan, 48176 Ring Band: 0 - 1 mile radius Prepared by Esri

Latitude: 42.19169 Longitude: -83.73499

| Summany                                                                                                                                                                                                                                                                          | Cor                                                                                                                                                                            | nsus 2010                                                                                                                                                       |                                                                                                                                                                             | 2019                                                                                                                                                                           |                                                                                                                                                                              | 2024                                                                                                                                                             |
|----------------------------------------------------------------------------------------------------------------------------------------------------------------------------------------------------------------------------------------------------------------------------------|--------------------------------------------------------------------------------------------------------------------------------------------------------------------------------|-----------------------------------------------------------------------------------------------------------------------------------------------------------------|-----------------------------------------------------------------------------------------------------------------------------------------------------------------------------|--------------------------------------------------------------------------------------------------------------------------------------------------------------------------------|------------------------------------------------------------------------------------------------------------------------------------------------------------------------------|------------------------------------------------------------------------------------------------------------------------------------------------------------------|
| Summary<br>Population                                                                                                                                                                                                                                                            | Cer                                                                                                                                                                            | 2,047                                                                                                                                                           |                                                                                                                                                                             | 2,431                                                                                                                                                                          |                                                                                                                                                                              | 2,578                                                                                                                                                            |
| Households                                                                                                                                                                                                                                                                       |                                                                                                                                                                                | 634                                                                                                                                                             |                                                                                                                                                                             | 751                                                                                                                                                                            |                                                                                                                                                                              | 2,378                                                                                                                                                            |
| Families                                                                                                                                                                                                                                                                         |                                                                                                                                                                                | 503                                                                                                                                                             |                                                                                                                                                                             | 587                                                                                                                                                                            |                                                                                                                                                                              | 621                                                                                                                                                              |
| Average Household Size                                                                                                                                                                                                                                                           |                                                                                                                                                                                | 3.21                                                                                                                                                            |                                                                                                                                                                             | 3.22                                                                                                                                                                           |                                                                                                                                                                              | 3.21                                                                                                                                                             |
| Owner Occupied Housing Units                                                                                                                                                                                                                                                     |                                                                                                                                                                                | 546                                                                                                                                                             |                                                                                                                                                                             | 625                                                                                                                                                                            |                                                                                                                                                                              | 670                                                                                                                                                              |
| Renter Occupied Housing Units                                                                                                                                                                                                                                                    |                                                                                                                                                                                | 88                                                                                                                                                              |                                                                                                                                                                             | 126                                                                                                                                                                            |                                                                                                                                                                              | 127                                                                                                                                                              |
| Median Age                                                                                                                                                                                                                                                                       |                                                                                                                                                                                | 36.3                                                                                                                                                            |                                                                                                                                                                             | 37.9                                                                                                                                                                           |                                                                                                                                                                              | 40.7                                                                                                                                                             |
| Trends: 2019 - 2024 Annual Rate                                                                                                                                                                                                                                                  |                                                                                                                                                                                | Area                                                                                                                                                            |                                                                                                                                                                             | State                                                                                                                                                                          |                                                                                                                                                                              | National                                                                                                                                                         |
| Population                                                                                                                                                                                                                                                                       |                                                                                                                                                                                | 1.18%                                                                                                                                                           |                                                                                                                                                                             | 0.27%                                                                                                                                                                          |                                                                                                                                                                              | 0.77%                                                                                                                                                            |
| Households                                                                                                                                                                                                                                                                       |                                                                                                                                                                                | 1.20%                                                                                                                                                           |                                                                                                                                                                             | 0.32%                                                                                                                                                                          |                                                                                                                                                                              | 0.75%                                                                                                                                                            |
| Families                                                                                                                                                                                                                                                                         |                                                                                                                                                                                | 1.13%                                                                                                                                                           |                                                                                                                                                                             | 0.21%                                                                                                                                                                          |                                                                                                                                                                              | 0.68%                                                                                                                                                            |
| Owner HHs                                                                                                                                                                                                                                                                        |                                                                                                                                                                                | 1.40%                                                                                                                                                           |                                                                                                                                                                             | 0.51%                                                                                                                                                                          |                                                                                                                                                                              | 0.92%                                                                                                                                                            |
| Median Household Income                                                                                                                                                                                                                                                          |                                                                                                                                                                                | 2.49%                                                                                                                                                           |                                                                                                                                                                             | 2.57%                                                                                                                                                                          |                                                                                                                                                                              | 2.70%                                                                                                                                                            |
|                                                                                                                                                                                                                                                                                  |                                                                                                                                                                                |                                                                                                                                                                 | 20                                                                                                                                                                          | 19                                                                                                                                                                             | 20                                                                                                                                                                           | 24                                                                                                                                                               |
| Households by Income                                                                                                                                                                                                                                                             |                                                                                                                                                                                |                                                                                                                                                                 | Number                                                                                                                                                                      | Percent                                                                                                                                                                        | Number                                                                                                                                                                       | Percent                                                                                                                                                          |
| <\$15,000                                                                                                                                                                                                                                                                        |                                                                                                                                                                                |                                                                                                                                                                 | 10                                                                                                                                                                          | 1.3%                                                                                                                                                                           | 7                                                                                                                                                                            | 0.9%                                                                                                                                                             |
| \$15,000 - \$24,999                                                                                                                                                                                                                                                              |                                                                                                                                                                                |                                                                                                                                                                 | 9                                                                                                                                                                           | 1.2%                                                                                                                                                                           | 7                                                                                                                                                                            | 0.9%                                                                                                                                                             |
| \$25,000 - \$34,999                                                                                                                                                                                                                                                              |                                                                                                                                                                                |                                                                                                                                                                 | 15                                                                                                                                                                          | 2.0%                                                                                                                                                                           | 12                                                                                                                                                                           | 1.5%                                                                                                                                                             |
| \$35,000 - \$49,999                                                                                                                                                                                                                                                              |                                                                                                                                                                                |                                                                                                                                                                 | 28                                                                                                                                                                          | 3.7%                                                                                                                                                                           | 23                                                                                                                                                                           | 2.9%                                                                                                                                                             |
| \$50,000 - \$74,999                                                                                                                                                                                                                                                              |                                                                                                                                                                                |                                                                                                                                                                 | 85                                                                                                                                                                          | 11.3%                                                                                                                                                                          | 75                                                                                                                                                                           | 9.4%                                                                                                                                                             |
| \$75,000 - \$99,999                                                                                                                                                                                                                                                              |                                                                                                                                                                                |                                                                                                                                                                 | 96                                                                                                                                                                          | 12.8%                                                                                                                                                                          | 89                                                                                                                                                                           | 11.2%                                                                                                                                                            |
| \$100,000 - \$149,999                                                                                                                                                                                                                                                            |                                                                                                                                                                                |                                                                                                                                                                 | 185                                                                                                                                                                         | 24.6%                                                                                                                                                                          | 191                                                                                                                                                                          | 24.0%                                                                                                                                                            |
| \$150,000 - \$199,999                                                                                                                                                                                                                                                            |                                                                                                                                                                                |                                                                                                                                                                 | 113                                                                                                                                                                         | 15.0%                                                                                                                                                                          | 145                                                                                                                                                                          | 18.2%                                                                                                                                                            |
| \$200,000+                                                                                                                                                                                                                                                                       |                                                                                                                                                                                |                                                                                                                                                                 | 209                                                                                                                                                                         | 27.8%                                                                                                                                                                          | 249                                                                                                                                                                          | 31.2%                                                                                                                                                            |
|                                                                                                                                                                                                                                                                                  |                                                                                                                                                                                |                                                                                                                                                                 |                                                                                                                                                                             |                                                                                                                                                                                |                                                                                                                                                                              |                                                                                                                                                                  |
| Median Household Income                                                                                                                                                                                                                                                          |                                                                                                                                                                                |                                                                                                                                                                 | \$130,914                                                                                                                                                                   |                                                                                                                                                                                | \$148,072                                                                                                                                                                    |                                                                                                                                                                  |
| Average Household Income                                                                                                                                                                                                                                                         |                                                                                                                                                                                |                                                                                                                                                                 | \$169,427                                                                                                                                                                   |                                                                                                                                                                                | \$188,579                                                                                                                                                                    |                                                                                                                                                                  |
| -                                                                                                                                                                                                                                                                                |                                                                                                                                                                                |                                                                                                                                                                 |                                                                                                                                                                             |                                                                                                                                                                                |                                                                                                                                                                              |                                                                                                                                                                  |
| Per Capita Income                                                                                                                                                                                                                                                                | Corrowo 20                                                                                                                                                                     | 10                                                                                                                                                              | \$56,820                                                                                                                                                                    | 10                                                                                                                                                                             | \$63,318                                                                                                                                                                     | 24                                                                                                                                                               |
| Per Capita Income                                                                                                                                                                                                                                                                | Census 20                                                                                                                                                                      |                                                                                                                                                                 | \$56,820<br><b>20</b>                                                                                                                                                       |                                                                                                                                                                                | \$63,318<br><b>20</b>                                                                                                                                                        | 24<br>Percent                                                                                                                                                    |
| Per Capita Income Population by Age                                                                                                                                                                                                                                              | Number                                                                                                                                                                         | Percent                                                                                                                                                         | \$56,820<br><b>20</b><br>Number                                                                                                                                             | Percent                                                                                                                                                                        | \$63,318<br><b>20</b><br>Number                                                                                                                                              | Percent                                                                                                                                                          |
| Per Capita Income<br>Population by Age<br>0 - 4                                                                                                                                                                                                                                  | Number<br>142                                                                                                                                                                  | Percent<br>6.9%                                                                                                                                                 | \$56,820<br><b>20</b><br>Number<br>153                                                                                                                                      | Percent<br>6.3%                                                                                                                                                                | \$63,318<br><b>20</b><br>Number<br>152                                                                                                                                       | Percent<br>5.9%                                                                                                                                                  |
| Per Capita Income<br>Population by Age<br>0 - 4<br>5 - 9                                                                                                                                                                                                                         | Number<br>142<br>218                                                                                                                                                           | Percent<br>6.9%<br>10.7%                                                                                                                                        | \$56,820<br><b>20</b><br>Number<br>153<br>191                                                                                                                               | Percent<br>6.3%<br>7.9%                                                                                                                                                        | \$63,318<br><b>20</b><br>Number<br>152<br>174                                                                                                                                | Percent<br>5.9%<br>6.7%                                                                                                                                          |
| Per Capita Income<br>Population by Age<br>0 - 4<br>5 - 9<br>10 - 14                                                                                                                                                                                                              | Number<br>142<br>218<br>202                                                                                                                                                    | Percent<br>6.9%<br>10.7%<br>9.9%                                                                                                                                | \$56,820<br><b>20</b><br>Number<br>153<br>191<br>251                                                                                                                        | Percent<br>6.3%<br>7.9%<br>10.3%                                                                                                                                               | \$63,318<br><b>20</b><br>Number<br>152<br>174<br>214                                                                                                                         | Percent<br>5.9%<br>6.7%<br>8.3%                                                                                                                                  |
| Per Capita Income<br>Population by Age<br>0 - 4<br>5 - 9<br>10 - 14<br>15 - 19                                                                                                                                                                                                   | Number<br>142<br>218<br>202<br>140                                                                                                                                             | Percent<br>6.9%<br>10.7%<br>9.9%<br>6.8%                                                                                                                        | \$56,820<br><b>20</b><br>Number<br>153<br>191<br>251<br>178                                                                                                                 | Percent<br>6.3%<br>7.9%<br>10.3%<br>7.3%                                                                                                                                       | \$63,318<br><b>20</b><br>Number<br>152<br>174<br>214<br>228                                                                                                                  | Percent<br>5.9%<br>6.7%<br>8.3%<br>8.8%                                                                                                                          |
| Per Capita Income<br>Population by Age<br>0 - 4<br>5 - 9<br>10 - 14<br>15 - 19<br>20 - 24                                                                                                                                                                                        | Number<br>142<br>218<br>202<br>140<br>67                                                                                                                                       | Percent<br>6.9%<br>10.7%<br>9.9%<br>6.8%<br>3.3%                                                                                                                | \$56,820<br>20<br>Number<br>153<br>191<br>251<br>178<br>104                                                                                                                 | Percent<br>6.3%<br>7.9%<br>10.3%<br>7.3%<br>4.3%                                                                                                                               | \$63,318<br><b>20</b><br>Number<br>152<br>174<br>214<br>228<br>113                                                                                                           | Percent<br>5.9%<br>6.7%<br>8.3%<br>8.8%<br>4.4%                                                                                                                  |
| Per Capita Income<br>Population by Age<br>0 - 4<br>5 - 9<br>10 - 14<br>15 - 19                                                                                                                                                                                                   | Number<br>142<br>218<br>202<br>140                                                                                                                                             | Percent<br>6.9%<br>10.7%<br>9.9%<br>6.8%                                                                                                                        | \$56,820<br><b>20</b><br>Number<br>153<br>191<br>251<br>178                                                                                                                 | Percent<br>6.3%<br>7.9%<br>10.3%<br>7.3%                                                                                                                                       | \$63,318<br><b>20</b><br>Number<br>152<br>174<br>214<br>228                                                                                                                  | Percent<br>5.9%<br>6.7%<br>8.3%<br>8.8%                                                                                                                          |
| Per Capita Income  Population by Age 0 - 4 5 - 9 10 - 14 15 - 19 20 - 24 25 - 34 35 - 44                                                                                                                                                                                         | Number<br>142<br>218<br>202<br>140<br>67<br>208                                                                                                                                | Percent<br>6.9%<br>10.7%<br>9.9%<br>6.8%<br>3.3%<br>10.2%                                                                                                       | \$56,820<br>Number<br>153<br>191<br>251<br>178<br>104<br>237                                                                                                                | Percent<br>6.3%<br>7.9%<br>10.3%<br>7.3%<br>4.3%<br>9.7%                                                                                                                       | \$63,318<br>Number<br>152<br>174<br>214<br>228<br>113<br>240                                                                                                                 | Percent<br>5.9%<br>6.7%<br>8.3%<br>8.8%<br>4.4%<br>9.3%                                                                                                          |
| Per Capita Income  Population by Age 0 - 4 5 - 9 10 - 14 15 - 19 20 - 24 25 - 34                                                                                                                                                                                                 | Number<br>142<br>218<br>202<br>140<br>67<br>208<br>383                                                                                                                         | Percent<br>6.9%<br>10.7%<br>9.9%<br>6.8%<br>3.3%<br>10.2%<br>18.7%                                                                                              | \$56,820<br>Number<br>153<br>191<br>251<br>178<br>104<br>237<br>375                                                                                                         | Percent<br>6.3%<br>7.9%<br>10.3%<br>7.3%<br>4.3%<br>9.7%<br>15.4%                                                                                                              | \$63,318<br>Number<br>152<br>174<br>214<br>228<br>113<br>240<br>333                                                                                                          | Percent<br>5.9%<br>6.7%<br>8.3%<br>8.8%<br>4.4%<br>9.3%<br>12.9%                                                                                                 |
| Per Capita Income  Population by Age 0 - 4 5 - 9 10 - 14 15 - 19 20 - 24 25 - 34 35 - 44 45 - 54                                                                                                                                                                                 | Number<br>142<br>218<br>202<br>140<br>67<br>208<br>383<br>383<br>341                                                                                                           | Percent<br>6.9%<br>10.7%<br>9.9%<br>6.8%<br>3.3%<br>10.2%<br>18.7%<br>16.7%                                                                                     | \$56,820<br>Number<br>153<br>191<br>251<br>178<br>104<br>237<br>375<br>401                                                                                                  | Percent<br>6.3%<br>7.9%<br>10.3%<br>7.3%<br>4.3%<br>9.7%<br>15.4%<br>16.5%                                                                                                     | \$63,318<br>Number<br>152<br>174<br>214<br>228<br>113<br>240<br>333<br>441                                                                                                   | Percent<br>5.9%<br>6.7%<br>8.3%<br>8.8%<br>4.4%<br>9.3%<br>12.9%<br>17.1%                                                                                        |
| Per Capita Income  Population by Age  0 - 4  5 - 9  10 - 14  15 - 19  20 - 24  25 - 34  35 - 44  45 - 54  55 - 64                                                                                                                                                                | Number<br>142<br>218<br>202<br>140<br>67<br>208<br>383<br>383<br>341<br>242                                                                                                    | Percent<br>6.9%<br>10.7%<br>9.9%<br>6.8%<br>3.3%<br>10.2%<br>18.7%<br>16.7%<br>11.8%                                                                            | \$56,820<br>Number<br>153<br>191<br>251<br>178<br>104<br>237<br>375<br>401<br>319                                                                                           | Percent<br>6.3%<br>7.9%<br>10.3%<br>7.3%<br>4.3%<br>9.7%<br>15.4%<br>16.5%<br>13.1%                                                                                            | \$63,318<br>Number<br>152<br>174<br>214<br>228<br>113<br>240<br>333<br>441<br>334                                                                                            | Percent<br>5.9%<br>6.7%<br>8.3%<br>8.8%<br>4.4%<br>9.3%<br>12.9%<br>17.1%<br>13.0%                                                                               |
| Per Capita Income  Population by Age  0 - 4  5 - 9  10 - 14  15 - 19  20 - 24  25 - 34  35 - 44  45 - 54  55 - 64  65 - 74                                                                                                                                                       | Number<br>142<br>218<br>202<br>140<br>67<br>208<br>383<br>341<br>242<br>68                                                                                                     | Percent<br>6.9%<br>10.7%<br>9.9%<br>6.8%<br>3.3%<br>10.2%<br>18.7%<br>16.7%<br>11.8%<br>3.3%                                                                    | \$56,820<br>Number<br>153<br>191<br>251<br>178<br>104<br>237<br>375<br>401<br>319<br>166                                                                                    | Percent<br>6.3%<br>7.9%<br>10.3%<br>7.3%<br>4.3%<br>9.7%<br>15.4%<br>16.5%<br>13.1%<br>6.8%                                                                                    | \$63,318<br>Number<br>152<br>174<br>214<br>228<br>113<br>240<br>333<br>441<br>334<br>250                                                                                     | Percent<br>5.9%<br>6.7%<br>8.3%<br>8.8%<br>4.4%<br>9.3%<br>12.9%<br>17.1%<br>13.0%<br>9.7%                                                                       |
| Per Capita Income  Population by Age 0 - 4 5 - 9 10 - 14 15 - 19 20 - 24 25 - 34 35 - 44 45 - 54 55 - 64 65 - 74 75 - 84                                                                                                                                                         | Number<br>142<br>218<br>202<br>140<br>67<br>208<br>383<br>383<br>341<br>242<br>68<br>24                                                                                        | Percent<br>6.9%<br>10.7%<br>9.9%<br>6.8%<br>3.3%<br>10.2%<br>18.7%<br>16.7%<br>11.8%<br>3.3%<br>1.2%<br>0.5%                                                    | \$56,820<br>Number<br>153<br>191<br>251<br>178<br>104<br>237<br>375<br>401<br>319<br>166<br>39                                                                              | Percent<br>6.3%<br>7.9%<br>10.3%<br>7.3%<br>4.3%<br>9.7%<br>15.4%<br>16.5%<br>13.1%<br>6.8%<br>1.6%<br>0.7%                                                                    | \$63,318<br>Number<br>152<br>174<br>214<br>228<br>113<br>240<br>333<br>441<br>334<br>250<br>79<br>20                                                                         | Percent<br>5.9%<br>6.7%<br>8.3%<br>8.8%<br>4.4%<br>9.3%<br>12.9%<br>17.1%<br>13.0%<br>9.7%<br>3.1%                                                               |
| Per Capita Income  Population by Age 0 - 4 5 - 9 10 - 14 15 - 19 20 - 24 25 - 34 35 - 44 45 - 54 55 - 64 65 - 74 75 - 84                                                                                                                                                         | Number<br>142<br>218<br>202<br>140<br>67<br>208<br>383<br>383<br>341<br>242<br>68<br>24<br>24<br>24<br>10                                                                      | Percent<br>6.9%<br>10.7%<br>9.9%<br>6.8%<br>3.3%<br>10.2%<br>18.7%<br>16.7%<br>11.8%<br>3.3%<br>1.2%<br>0.5%                                                    | \$56,820<br>Number<br>153<br>191<br>251<br>178<br>104<br>237<br>375<br>401<br>319<br>166<br>39<br>17                                                                        | Percent<br>6.3%<br>7.9%<br>10.3%<br>7.3%<br>4.3%<br>9.7%<br>15.4%<br>16.5%<br>13.1%<br>6.8%<br>1.6%<br>0.7%                                                                    | \$63,318<br>Number<br>152<br>174<br>214<br>228<br>113<br>240<br>333<br>441<br>334<br>250<br>79<br>20                                                                         | Percent<br>5.9%<br>6.7%<br>8.3%<br>8.8%<br>4.4%<br>9.3%<br>12.9%<br>17.1%<br>13.0%<br>9.7%<br>3.1%<br>0.8%                                                       |
| Per Capita Income  Population by Age 0 - 4 5 - 9 10 - 14 15 - 19 20 - 24 25 - 34 35 - 44 45 - 54 55 - 64 65 - 74 75 - 84 85+                                                                                                                                                     | Number<br>142<br>218<br>202<br>140<br>67<br>208<br>383<br>383<br>341<br>242<br>68<br>24<br>68<br>24<br>10<br><b>Census 20</b>                                                  | Percent<br>6.9%<br>10.7%<br>9.9%<br>6.8%<br>3.3%<br>10.2%<br>18.7%<br>16.7%<br>11.8%<br>3.3%<br>1.2%<br>0.5%                                                    | \$56,820<br>Number<br>153<br>191<br>251<br>178<br>104<br>237<br>375<br>401<br>319<br>166<br>39<br>17<br><b>20</b>                                                           | Percent<br>6.3%<br>7.9%<br>10.3%<br>7.3%<br>4.3%<br>9.7%<br>15.4%<br>16.5%<br>13.1%<br>6.8%<br>1.6%<br>0.7%<br><b>19</b>                                                       | \$63,318<br>Number<br>152<br>174<br>214<br>228<br>113<br>240<br>333<br>441<br>334<br>250<br>79<br>20<br>20                                                                   | Percent<br>5.9%<br>6.7%<br>8.3%<br>4.4%<br>9.3%<br>12.9%<br>12.9%<br>17.1%<br>13.0%<br>9.7%<br>3.1%<br>0.8%                                                      |
| Per Capita Income  Population by Age  0 - 4  5 - 9  10 - 14  15 - 19  20 - 24  25 - 34  35 - 44  45 - 54  55 - 64  65 - 74  75 - 84  85+  Race and Ethnicity  White Alone Black Alone                                                                                            | Number<br>142<br>218<br>202<br>140<br>67<br>208<br>383<br>341<br>242<br>68<br>24<br>10<br><b>Census 20</b><br>Number<br>1,687<br>78                                            | Percent<br>6.9%<br>10.7%<br>9.9%<br>6.8%<br>3.3%<br>10.2%<br>18.7%<br>16.7%<br>11.8%<br>3.3%<br>1.2%<br>0.5%<br>Percent<br>82.4%<br>3.8%                        | \$56,820<br>Number<br>153<br>191<br>251<br>178<br>104<br>237<br>375<br>401<br>319<br>166<br>39<br>17<br>20<br>Number<br>1,946<br>89                                         | Percent<br>6.3%<br>7.9%<br>10.3%<br>7.3%<br>4.3%<br>9.7%<br>15.4%<br>16.5%<br>13.1%<br>6.8%<br>1.6%<br>0.7%<br>19<br>Percent<br>80.0%<br>3.7%                                  | \$63,318<br>Number<br>152<br>174<br>214<br>228<br>113<br>240<br>333<br>441<br>334<br>250<br>79<br>20<br>79<br>20<br>Number<br>2,066<br>95                                    | Percent<br>5.9%<br>6.7%<br>8.3%<br>4.4%<br>9.3%<br>12.9%<br>12.9%<br>17.1%<br>13.0%<br>9.7%<br>3.1%<br>0.8%<br>24<br>Percent<br>80.1%<br>3.7%                    |
| Per Capita Income  Population by Age  0 - 4  5 - 9  10 - 14  15 - 19  20 - 24  25 - 34  35 - 44  45 - 54  55 - 64  65 - 74  75 - 84  85+  Race and Ethnicity  White Alone Black Alone American Indian Alone                                                                      | Number<br>142<br>218<br>202<br>140<br>67<br>208<br>383<br>341<br>242<br>68<br>24<br>10<br><b>Census 20</b><br>Number<br>1,687<br>78<br>10                                      | Percent<br>6.9%<br>10.7%<br>9.9%<br>6.8%<br>3.3%<br>10.2%<br>18.7%<br>16.7%<br>11.8%<br>3.3%<br>1.2%<br>0.5%<br>Percent<br>82.4%<br>3.8%<br>0.5%                | \$56,820<br>Number<br>153<br>191<br>251<br>178<br>104<br>237<br>375<br>401<br>319<br>166<br>39<br>17<br>20<br>Number<br>1,946<br>89<br>11                                   | Percent<br>6.3%<br>7.9%<br>10.3%<br>7.3%<br>4.3%<br>9.7%<br>15.4%<br>16.5%<br>13.1%<br>6.8%<br>1.6%<br>0.7%<br>19<br>Percent<br>80.0%<br>3.7%<br>0.5%                          | \$63,318<br>Number<br>152<br>174<br>214<br>228<br>113<br>240<br>333<br>441<br>334<br>250<br>79<br>20<br>79<br>20<br>Number<br>2,066<br>95<br>12                              | Percent<br>5.9%<br>6.7%<br>8.3%<br>4.4%<br>9.3%<br>12.9%<br>12.9%<br>17.1%<br>13.0%<br>9.7%<br>3.1%<br>0.8%<br>Percent<br>80.1%<br>3.7%<br>0.5%                  |
| Per Capita Income  Population by Age  0 - 4  5 - 9  10 - 14  15 - 19  20 - 24  25 - 34  35 - 44  45 - 54  55 - 64  65 - 74  75 - 84  85+  Race and Ethnicity  White Alone Black Alone American Indian Alone Asian Alone                                                          | Number<br>142<br>218<br>202<br>140<br>67<br>208<br>383<br>341<br>242<br>68<br>24<br>10<br>242<br>10<br><b>Census 20</b><br>Number<br>1,687<br>78<br>10<br>194                  | Percent<br>6.9%<br>10.7%<br>9.9%<br>6.8%<br>3.3%<br>10.2%<br>18.7%<br>16.7%<br>11.8%<br>3.3%<br>1.2%<br>0.5%<br>910<br>Percent<br>82.4%<br>3.8%<br>0.5%<br>9.5% | \$56,820<br>Number<br>153<br>191<br>251<br>178<br>104<br>237<br>375<br>401<br>319<br>166<br>39<br>17<br>20<br>Number<br>1,946<br>89<br>11<br>279                            | Percent<br>6.3%<br>7.9%<br>10.3%<br>7.3%<br>4.3%<br>9.7%<br>15.4%<br>16.5%<br>13.1%<br>6.8%<br>1.6%<br>0.7%<br><b>19</b><br>Percent<br>80.0%<br>3.7%<br>0.5%<br>11.5%          | \$63,318<br>Number<br>152<br>174<br>214<br>228<br>113<br>240<br>333<br>441<br>334<br>250<br>79<br>20<br>79<br>20<br>Number<br>2,066<br>95<br>12<br>292                       | Percent<br>5.9%<br>6.7%<br>8.3%<br>4.4%<br>9.3%<br>12.9%<br>12.9%<br>12.9%<br>13.0%<br>9.7%<br>3.1%<br>0.8%<br>Percent<br>80.1%<br>3.7%<br>0.5%<br>11.3%         |
| Per Capita Income  Population by Age  0 - 4  5 - 9  10 - 14  15 - 19  20 - 24  25 - 34  35 - 44  45 - 54  55 - 64  65 - 74  75 - 84  85+  Race and Ethnicity  White Alone Black Alone Black Alone American Indian Alone Asian Alone Pacific Islander Alone                       | Number<br>142<br>218<br>202<br>140<br>67<br>208<br>383<br>341<br>242<br>68<br>24<br>24<br>68<br>24<br>10<br><b>Census 20</b><br>Number<br>1,687<br>78<br>10<br>194<br>0        | Percent<br>6.9%<br>10.7%<br>9.9%<br>6.8%<br>3.3%<br>10.2%<br>18.7%<br>16.7%<br>11.8%<br>3.3%<br>1.2%<br>0.5%<br>0.5%<br>9.5%<br>0.0%                            | \$56,820<br>Number<br>153<br>191<br>251<br>178<br>104<br>237<br>375<br>401<br>319<br>166<br>39<br>17<br>20<br>Number<br>1,946<br>89<br>11<br>1,946<br>89<br>111<br>279<br>0 | Percent<br>6.3%<br>7.9%<br>10.3%<br>7.3%<br>4.3%<br>9.7%<br>15.4%<br>16.5%<br>13.1%<br>6.8%<br>1.6%<br>0.7%<br>19<br>Percent<br>80.0%<br>3.7%<br>0.5%<br>11.5%<br>0.0%         | \$63,318<br>Number<br>152<br>174<br>214<br>228<br>113<br>240<br>333<br>441<br>334<br>250<br>79<br>20<br>79<br>20<br>Number<br>2,066<br>95<br>12<br>292<br>0                  | Percent<br>5.9%<br>6.7%<br>8.3%<br>4.4%<br>9.3%<br>12.9%<br>12.9%<br>12.9%<br>13.0%<br>9.7%<br>3.1%<br>0.8%<br>Percent<br>80.1%<br>3.7%<br>0.5%<br>11.3%<br>0.0% |
| Per Capita Income  Population by Age  0 - 4  5 - 9  10 - 14  15 - 19  20 - 24  25 - 34  35 - 44  45 - 54  55 - 64  65 - 74  75 - 84  85+  Race and Ethnicity  White Alone Black Alone Black Alone American Indian Alone Asian Alone Pacific Islander Alone Some Other Race Alone | Number<br>142<br>218<br>202<br>140<br>67<br>208<br>383<br>341<br>242<br>68<br>24<br>24<br>68<br>24<br>10<br><b>Census 20</b><br>Number<br>1,687<br>78<br>10<br>194<br>0<br>194 | Percent<br>6.9%<br>10.7%<br>9.9%<br>6.8%<br>3.3%<br>10.2%<br>18.7%<br>16.7%<br>11.8%<br>3.3%<br>1.2%<br>0.5%<br>9.5%<br>0.5%<br>9.5%<br>0.0%<br>0.6%            | \$56,820<br>Number<br>153<br>191<br>251<br>178<br>104<br>237<br>375<br>401<br>319<br>166<br>39<br>17<br>20<br>Number<br>1,946<br>89<br>11<br>279<br>0<br>16                 | Percent<br>6.3%<br>7.9%<br>10.3%<br>7.3%<br>4.3%<br>9.7%<br>15.4%<br>16.5%<br>13.1%<br>6.8%<br>1.6%<br>0.7%<br>19<br>Percent<br>80.0%<br>3.7%<br>0.5%<br>11.5%<br>0.0%<br>0.7% | \$63,318<br>Number<br>152<br>174<br>214<br>228<br>113<br>240<br>333<br>441<br>334<br>250<br>79<br>20<br>20<br>20<br>20<br>20<br>20<br>20<br>20<br>20<br>20<br>20<br>20<br>20 | Percent<br>5.9%<br>6.7%<br>8.3%<br>4.4%<br>9.3%<br>12.9%<br>17.1%<br>13.0%<br>9.7%<br>3.1%<br>0.8%<br>24<br>Percent<br>80.1%<br>3.7%<br>0.5%<br>11.3%<br>0.0%    |
| Per Capita Income  Population by Age  0 - 4  5 - 9  10 - 14  15 - 19  20 - 24  25 - 34  35 - 44  45 - 54  55 - 64  65 - 74  75 - 84  85+  Race and Ethnicity  White Alone Black Alone Black Alone American Indian Alone Asian Alone Pacific Islander Alone                       | Number<br>142<br>218<br>202<br>140<br>67<br>208<br>383<br>341<br>242<br>68<br>24<br>24<br>68<br>24<br>10<br><b>Census 20</b><br>Number<br>1,687<br>78<br>10<br>194<br>0        | Percent<br>6.9%<br>10.7%<br>9.9%<br>6.8%<br>3.3%<br>10.2%<br>18.7%<br>16.7%<br>11.8%<br>3.3%<br>1.2%<br>0.5%<br>0.5%<br>9.5%<br>0.0%                            | \$56,820<br>Number<br>153<br>191<br>251<br>178<br>104<br>237<br>375<br>401<br>319<br>166<br>39<br>17<br>20<br>Number<br>1,946<br>89<br>11<br>1,946<br>89<br>111<br>279<br>0 | Percent<br>6.3%<br>7.9%<br>10.3%<br>7.3%<br>4.3%<br>9.7%<br>15.4%<br>16.5%<br>13.1%<br>6.8%<br>1.6%<br>0.7%<br>19<br>Percent<br>80.0%<br>3.7%<br>0.5%<br>11.5%<br>0.0%         | \$63,318<br>Number<br>152<br>174<br>214<br>228<br>113<br>240<br>333<br>441<br>334<br>250<br>79<br>20<br>79<br>20<br>Number<br>2,066<br>95<br>12<br>292<br>0                  | Percent<br>5.9%<br>6.7%<br>8.3%<br>4.4%<br>9.3%<br>12.9%<br>12.9%<br>12.9%<br>13.0%<br>9.7%<br>3.1%<br>0.8%<br>Percent<br>80.1%<br>3.7%<br>0.5%<br>11.3%<br>0.0% |
| Per Capita Income  Population by Age  0 - 4  5 - 9  10 - 14  15 - 19  20 - 24  25 - 34  35 - 44  45 - 54  55 - 64  65 - 74  75 - 84  85+  Race and Ethnicity  White Alone Black Alone Black Alone American Indian Alone Asian Alone Pacific Islander Alone Some Other Race Alone | Number<br>142<br>218<br>202<br>140<br>67<br>208<br>383<br>341<br>242<br>68<br>24<br>24<br>68<br>24<br>10<br><b>Census 20</b><br>Number<br>1,687<br>78<br>10<br>194<br>0<br>194 | Percent<br>6.9%<br>10.7%<br>9.9%<br>6.8%<br>3.3%<br>10.2%<br>18.7%<br>16.7%<br>11.8%<br>3.3%<br>1.2%<br>0.5%<br>9.5%<br>0.5%<br>9.5%<br>0.0%<br>0.6%            | \$56,820<br>Number<br>153<br>191<br>251<br>178<br>104<br>237<br>375<br>401<br>319<br>166<br>39<br>17<br>20<br>Number<br>1,946<br>89<br>11<br>279<br>0<br>16                 | Percent<br>6.3%<br>7.9%<br>10.3%<br>7.3%<br>4.3%<br>9.7%<br>15.4%<br>16.5%<br>13.1%<br>6.8%<br>1.6%<br>0.7%<br>19<br>Percent<br>80.0%<br>3.7%<br>0.5%<br>11.5%<br>0.0%<br>0.7% | \$63,318<br>Number<br>152<br>174<br>214<br>228<br>113<br>240<br>333<br>441<br>334<br>250<br>79<br>20<br>20<br>20<br>20<br>20<br>20<br>20<br>20<br>20<br>20<br>20<br>20<br>20 | Percent<br>5.9%<br>6.7%<br>8.3%<br>4.4%<br>9.3%<br>12.9%<br>17.1%<br>13.0%<br>9.7%<br>3.1%<br>0.8%<br>24<br>Percent<br>80.1%<br>3.7%<br>0.5%<br>11.3%<br>0.0%    |