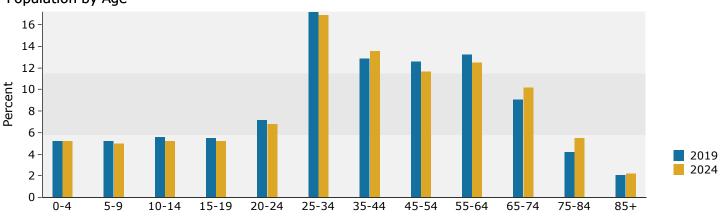

6564 State Rd

6564 State Rd, Saline, Michigan, 48176 Ring Band: 0 - 1 mile radius Prepared by Esri

Latitude: 42.19169 Longitude: -83.73499

| Summany                                                                                                                                                                                                                                                                          | Cor                                                                                                                                                                            | nsus 2010                                                                                                                                                       |                                                                                                                                                                             | 2019                                                                                                                                                                           |                                                                                                                                                                              | 2024                                                                                                                                                             |
|----------------------------------------------------------------------------------------------------------------------------------------------------------------------------------------------------------------------------------------------------------------------------------|--------------------------------------------------------------------------------------------------------------------------------------------------------------------------------|-----------------------------------------------------------------------------------------------------------------------------------------------------------------|-----------------------------------------------------------------------------------------------------------------------------------------------------------------------------|--------------------------------------------------------------------------------------------------------------------------------------------------------------------------------|------------------------------------------------------------------------------------------------------------------------------------------------------------------------------|------------------------------------------------------------------------------------------------------------------------------------------------------------------|
| Summary<br>Population                                                                                                                                                                                                                                                            | Cer                                                                                                                                                                            | 2,047                                                                                                                                                           |                                                                                                                                                                             | 2,431                                                                                                                                                                          |                                                                                                                                                                              | 2,578                                                                                                                                                            |
| Households                                                                                                                                                                                                                                                                       |                                                                                                                                                                                | 634                                                                                                                                                             |                                                                                                                                                                             | 751                                                                                                                                                                            |                                                                                                                                                                              | 2,378                                                                                                                                                            |
| Families                                                                                                                                                                                                                                                                         |                                                                                                                                                                                | 503                                                                                                                                                             |                                                                                                                                                                             | 587                                                                                                                                                                            |                                                                                                                                                                              | 621                                                                                                                                                              |
| Average Household Size                                                                                                                                                                                                                                                           |                                                                                                                                                                                | 3.21                                                                                                                                                            |                                                                                                                                                                             | 3.22                                                                                                                                                                           |                                                                                                                                                                              | 3.21                                                                                                                                                             |
| Owner Occupied Housing Units                                                                                                                                                                                                                                                     |                                                                                                                                                                                | 546                                                                                                                                                             |                                                                                                                                                                             | 625                                                                                                                                                                            |                                                                                                                                                                              | 670                                                                                                                                                              |
| Renter Occupied Housing Units                                                                                                                                                                                                                                                    |                                                                                                                                                                                | 88                                                                                                                                                              |                                                                                                                                                                             | 126                                                                                                                                                                            |                                                                                                                                                                              | 127                                                                                                                                                              |
| Median Age                                                                                                                                                                                                                                                                       |                                                                                                                                                                                | 36.3                                                                                                                                                            |                                                                                                                                                                             | 37.9                                                                                                                                                                           |                                                                                                                                                                              | 40.7                                                                                                                                                             |
| Trends: 2019 - 2024 Annual Rate                                                                                                                                                                                                                                                  |                                                                                                                                                                                | Area                                                                                                                                                            |                                                                                                                                                                             | State                                                                                                                                                                          |                                                                                                                                                                              | National                                                                                                                                                         |
| Population                                                                                                                                                                                                                                                                       |                                                                                                                                                                                | 1.18%                                                                                                                                                           |                                                                                                                                                                             | 0.27%                                                                                                                                                                          |                                                                                                                                                                              | 0.77%                                                                                                                                                            |
| Households                                                                                                                                                                                                                                                                       |                                                                                                                                                                                | 1.20%                                                                                                                                                           |                                                                                                                                                                             | 0.32%                                                                                                                                                                          |                                                                                                                                                                              | 0.75%                                                                                                                                                            |
| Families                                                                                                                                                                                                                                                                         |                                                                                                                                                                                | 1.13%                                                                                                                                                           |                                                                                                                                                                             | 0.21%                                                                                                                                                                          |                                                                                                                                                                              | 0.68%                                                                                                                                                            |
| Owner HHs                                                                                                                                                                                                                                                                        |                                                                                                                                                                                | 1.40%                                                                                                                                                           |                                                                                                                                                                             | 0.51%                                                                                                                                                                          |                                                                                                                                                                              | 0.92%                                                                                                                                                            |
| Median Household Income                                                                                                                                                                                                                                                          |                                                                                                                                                                                | 2.49%                                                                                                                                                           |                                                                                                                                                                             | 2.57%                                                                                                                                                                          |                                                                                                                                                                              | 2.70%                                                                                                                                                            |
|                                                                                                                                                                                                                                                                                  |                                                                                                                                                                                |                                                                                                                                                                 | 20                                                                                                                                                                          | 19                                                                                                                                                                             | 20                                                                                                                                                                           | 24                                                                                                                                                               |
| Households by Income                                                                                                                                                                                                                                                             |                                                                                                                                                                                |                                                                                                                                                                 | Number                                                                                                                                                                      | Percent                                                                                                                                                                        | Number                                                                                                                                                                       | Percent                                                                                                                                                          |
| <\$15,000                                                                                                                                                                                                                                                                        |                                                                                                                                                                                |                                                                                                                                                                 | 10                                                                                                                                                                          | 1.3%                                                                                                                                                                           | 7                                                                                                                                                                            | 0.9%                                                                                                                                                             |
| \$15,000 - \$24,999                                                                                                                                                                                                                                                              |                                                                                                                                                                                |                                                                                                                                                                 | 9                                                                                                                                                                           | 1.2%                                                                                                                                                                           | 7                                                                                                                                                                            | 0.9%                                                                                                                                                             |
| \$25,000 - \$34,999                                                                                                                                                                                                                                                              |                                                                                                                                                                                |                                                                                                                                                                 | 15                                                                                                                                                                          | 2.0%                                                                                                                                                                           | 12                                                                                                                                                                           | 1.5%                                                                                                                                                             |
| \$35,000 - \$49,999                                                                                                                                                                                                                                                              |                                                                                                                                                                                |                                                                                                                                                                 | 28                                                                                                                                                                          | 3.7%                                                                                                                                                                           | 23                                                                                                                                                                           | 2.9%                                                                                                                                                             |
| \$50,000 - \$74,999                                                                                                                                                                                                                                                              |                                                                                                                                                                                |                                                                                                                                                                 | 85                                                                                                                                                                          | 11.3%                                                                                                                                                                          | 75                                                                                                                                                                           | 9.4%                                                                                                                                                             |
| \$75,000 - \$99,999                                                                                                                                                                                                                                                              |                                                                                                                                                                                |                                                                                                                                                                 | 96                                                                                                                                                                          | 12.8%                                                                                                                                                                          | 89                                                                                                                                                                           | 11.2%                                                                                                                                                            |
| \$100,000 - \$149,999                                                                                                                                                                                                                                                            |                                                                                                                                                                                |                                                                                                                                                                 | 185                                                                                                                                                                         | 24.6%                                                                                                                                                                          | 191                                                                                                                                                                          | 24.0%                                                                                                                                                            |
| \$150,000 - \$199,999                                                                                                                                                                                                                                                            |                                                                                                                                                                                |                                                                                                                                                                 | 113                                                                                                                                                                         | 15.0%                                                                                                                                                                          | 145                                                                                                                                                                          | 18.2%                                                                                                                                                            |
| \$200,000+                                                                                                                                                                                                                                                                       |                                                                                                                                                                                |                                                                                                                                                                 | 209                                                                                                                                                                         | 27.8%                                                                                                                                                                          | 249                                                                                                                                                                          | 31.2%                                                                                                                                                            |
|                                                                                                                                                                                                                                                                                  |                                                                                                                                                                                |                                                                                                                                                                 |                                                                                                                                                                             |                                                                                                                                                                                |                                                                                                                                                                              |                                                                                                                                                                  |
| Median Household Income                                                                                                                                                                                                                                                          |                                                                                                                                                                                |                                                                                                                                                                 | \$130,914                                                                                                                                                                   |                                                                                                                                                                                | \$148,072                                                                                                                                                                    |                                                                                                                                                                  |
| Average Household Income                                                                                                                                                                                                                                                         |                                                                                                                                                                                |                                                                                                                                                                 | \$169,427                                                                                                                                                                   |                                                                                                                                                                                | \$188,579                                                                                                                                                                    |                                                                                                                                                                  |
| -                                                                                                                                                                                                                                                                                |                                                                                                                                                                                |                                                                                                                                                                 |                                                                                                                                                                             |                                                                                                                                                                                |                                                                                                                                                                              |                                                                                                                                                                  |
| Per Capita Income                                                                                                                                                                                                                                                                | Corrowo 20                                                                                                                                                                     | 10                                                                                                                                                              | \$56,820                                                                                                                                                                    | 10                                                                                                                                                                             | \$63,318                                                                                                                                                                     | 24                                                                                                                                                               |
| Per Capita Income                                                                                                                                                                                                                                                                | Census 20                                                                                                                                                                      |                                                                                                                                                                 | \$56,820<br><b>20</b>                                                                                                                                                       |                                                                                                                                                                                | \$63,318<br><b>20</b>                                                                                                                                                        | 24<br>Percent                                                                                                                                                    |
| Per Capita Income Population by Age                                                                                                                                                                                                                                              | Number                                                                                                                                                                         | Percent                                                                                                                                                         | \$56,820<br><b>20</b><br>Number                                                                                                                                             | Percent                                                                                                                                                                        | \$63,318<br><b>20</b><br>Number                                                                                                                                              | Percent                                                                                                                                                          |
| Per Capita Income<br>Population by Age<br>0 - 4                                                                                                                                                                                                                                  | Number<br>142                                                                                                                                                                  | Percent<br>6.9%                                                                                                                                                 | \$56,820<br><b>20</b><br>Number<br>153                                                                                                                                      | Percent<br>6.3%                                                                                                                                                                | \$63,318<br><b>20</b><br>Number<br>152                                                                                                                                       | Percent<br>5.9%                                                                                                                                                  |
| Per Capita Income<br>Population by Age<br>0 - 4<br>5 - 9                                                                                                                                                                                                                         | Number<br>142<br>218                                                                                                                                                           | Percent<br>6.9%<br>10.7%                                                                                                                                        | \$56,820<br><b>20</b><br>Number<br>153<br>191                                                                                                                               | Percent<br>6.3%<br>7.9%                                                                                                                                                        | \$63,318<br><b>20</b><br>Number<br>152<br>174                                                                                                                                | Percent<br>5.9%<br>6.7%                                                                                                                                          |
| Per Capita Income<br>Population by Age<br>0 - 4<br>5 - 9<br>10 - 14                                                                                                                                                                                                              | Number<br>142<br>218<br>202                                                                                                                                                    | Percent<br>6.9%<br>10.7%<br>9.9%                                                                                                                                | \$56,820<br><b>20</b><br>Number<br>153<br>191<br>251                                                                                                                        | Percent<br>6.3%<br>7.9%<br>10.3%                                                                                                                                               | \$63,318<br><b>20</b><br>Number<br>152<br>174<br>214                                                                                                                         | Percent<br>5.9%<br>6.7%<br>8.3%                                                                                                                                  |
| Per Capita Income<br>Population by Age<br>0 - 4<br>5 - 9<br>10 - 14<br>15 - 19                                                                                                                                                                                                   | Number<br>142<br>218<br>202<br>140                                                                                                                                             | Percent<br>6.9%<br>10.7%<br>9.9%<br>6.8%                                                                                                                        | \$56,820<br><b>20</b><br>Number<br>153<br>191<br>251<br>178                                                                                                                 | Percent<br>6.3%<br>7.9%<br>10.3%<br>7.3%                                                                                                                                       | \$63,318<br><b>20</b><br>Number<br>152<br>174<br>214<br>228                                                                                                                  | Percent<br>5.9%<br>6.7%<br>8.3%<br>8.8%                                                                                                                          |
| Per Capita Income<br>Population by Age<br>0 - 4<br>5 - 9<br>10 - 14<br>15 - 19<br>20 - 24                                                                                                                                                                                        | Number<br>142<br>218<br>202<br>140<br>67                                                                                                                                       | Percent<br>6.9%<br>10.7%<br>9.9%<br>6.8%<br>3.3%                                                                                                                | \$56,820<br>20<br>Number<br>153<br>191<br>251<br>178<br>104                                                                                                                 | Percent<br>6.3%<br>7.9%<br>10.3%<br>7.3%<br>4.3%                                                                                                                               | \$63,318<br><b>20</b><br>Number<br>152<br>174<br>214<br>228<br>113                                                                                                           | Percent<br>5.9%<br>6.7%<br>8.3%<br>8.8%<br>4.4%                                                                                                                  |
| Per Capita Income<br>Population by Age<br>0 - 4<br>5 - 9<br>10 - 14<br>15 - 19                                                                                                                                                                                                   | Number<br>142<br>218<br>202<br>140                                                                                                                                             | Percent<br>6.9%<br>10.7%<br>9.9%<br>6.8%                                                                                                                        | \$56,820<br><b>20</b><br>Number<br>153<br>191<br>251<br>178                                                                                                                 | Percent<br>6.3%<br>7.9%<br>10.3%<br>7.3%                                                                                                                                       | \$63,318<br><b>20</b><br>Number<br>152<br>174<br>214<br>228                                                                                                                  | Percent<br>5.9%<br>6.7%<br>8.3%<br>8.8%                                                                                                                          |
| Per Capita Income  Population by Age 0 - 4 5 - 9 10 - 14 15 - 19 20 - 24 25 - 34 35 - 44                                                                                                                                                                                         | Number<br>142<br>218<br>202<br>140<br>67<br>208                                                                                                                                | Percent<br>6.9%<br>10.7%<br>9.9%<br>6.8%<br>3.3%<br>10.2%                                                                                                       | \$56,820<br>Number<br>153<br>191<br>251<br>178<br>104<br>237                                                                                                                | Percent<br>6.3%<br>7.9%<br>10.3%<br>7.3%<br>4.3%<br>9.7%                                                                                                                       | \$63,318<br>Number<br>152<br>174<br>214<br>228<br>113<br>240                                                                                                                 | Percent<br>5.9%<br>6.7%<br>8.3%<br>8.8%<br>4.4%<br>9.3%                                                                                                          |
| Per Capita Income  Population by Age 0 - 4 5 - 9 10 - 14 15 - 19 20 - 24 25 - 34                                                                                                                                                                                                 | Number<br>142<br>218<br>202<br>140<br>67<br>208<br>383                                                                                                                         | Percent<br>6.9%<br>10.7%<br>9.9%<br>6.8%<br>3.3%<br>10.2%<br>18.7%                                                                                              | \$56,820<br>Number<br>153<br>191<br>251<br>178<br>104<br>237<br>375                                                                                                         | Percent<br>6.3%<br>7.9%<br>10.3%<br>7.3%<br>4.3%<br>9.7%<br>15.4%                                                                                                              | \$63,318<br>Number<br>152<br>174<br>214<br>228<br>113<br>240<br>333                                                                                                          | Percent<br>5.9%<br>6.7%<br>8.3%<br>8.8%<br>4.4%<br>9.3%<br>12.9%                                                                                                 |
| Per Capita Income  Population by Age 0 - 4 5 - 9 10 - 14 15 - 19 20 - 24 25 - 34 35 - 44 45 - 54                                                                                                                                                                                 | Number<br>142<br>218<br>202<br>140<br>67<br>208<br>383<br>383<br>341                                                                                                           | Percent<br>6.9%<br>10.7%<br>9.9%<br>6.8%<br>3.3%<br>10.2%<br>18.7%<br>16.7%                                                                                     | \$56,820<br>Number<br>153<br>191<br>251<br>178<br>104<br>237<br>375<br>401                                                                                                  | Percent<br>6.3%<br>7.9%<br>10.3%<br>7.3%<br>4.3%<br>9.7%<br>15.4%<br>16.5%                                                                                                     | \$63,318<br>Number<br>152<br>174<br>214<br>228<br>113<br>240<br>333<br>441                                                                                                   | Percent<br>5.9%<br>6.7%<br>8.3%<br>8.8%<br>4.4%<br>9.3%<br>12.9%<br>17.1%                                                                                        |
| Per Capita Income  Population by Age  0 - 4  5 - 9  10 - 14  15 - 19  20 - 24  25 - 34  35 - 44  45 - 54  55 - 64                                                                                                                                                                | Number<br>142<br>218<br>202<br>140<br>67<br>208<br>383<br>383<br>341<br>242                                                                                                    | Percent<br>6.9%<br>10.7%<br>9.9%<br>6.8%<br>3.3%<br>10.2%<br>18.7%<br>16.7%<br>11.8%                                                                            | \$56,820<br>Number<br>153<br>191<br>251<br>178<br>104<br>237<br>375<br>401<br>319                                                                                           | Percent<br>6.3%<br>7.9%<br>10.3%<br>7.3%<br>4.3%<br>9.7%<br>15.4%<br>16.5%<br>13.1%                                                                                            | \$63,318<br>Number<br>152<br>174<br>214<br>228<br>113<br>240<br>333<br>441<br>334                                                                                            | Percent<br>5.9%<br>6.7%<br>8.3%<br>8.8%<br>4.4%<br>9.3%<br>12.9%<br>17.1%<br>13.0%                                                                               |
| Per Capita Income  Population by Age  0 - 4  5 - 9  10 - 14  15 - 19  20 - 24  25 - 34  35 - 44  45 - 54  55 - 64  65 - 74                                                                                                                                                       | Number<br>142<br>218<br>202<br>140<br>67<br>208<br>383<br>341<br>242<br>68                                                                                                     | Percent<br>6.9%<br>10.7%<br>9.9%<br>6.8%<br>3.3%<br>10.2%<br>18.7%<br>16.7%<br>11.8%<br>3.3%                                                                    | \$56,820<br>Number<br>153<br>191<br>251<br>178<br>104<br>237<br>375<br>401<br>319<br>166                                                                                    | Percent<br>6.3%<br>7.9%<br>10.3%<br>7.3%<br>4.3%<br>9.7%<br>15.4%<br>16.5%<br>13.1%<br>6.8%                                                                                    | \$63,318<br>Number<br>152<br>174<br>214<br>228<br>113<br>240<br>333<br>441<br>334<br>250                                                                                     | Percent<br>5.9%<br>6.7%<br>8.3%<br>8.8%<br>4.4%<br>9.3%<br>12.9%<br>17.1%<br>13.0%<br>9.7%                                                                       |
| Per Capita Income  Population by Age 0 - 4 5 - 9 10 - 14 15 - 19 20 - 24 25 - 34 35 - 44 45 - 54 55 - 64 65 - 74 75 - 84                                                                                                                                                         | Number<br>142<br>218<br>202<br>140<br>67<br>208<br>383<br>383<br>341<br>242<br>68<br>24                                                                                        | Percent<br>6.9%<br>10.7%<br>9.9%<br>6.8%<br>3.3%<br>10.2%<br>18.7%<br>16.7%<br>11.8%<br>3.3%<br>1.2%<br>0.5%                                                    | \$56,820<br>Number<br>153<br>191<br>251<br>178<br>104<br>237<br>375<br>401<br>319<br>166<br>39                                                                              | Percent<br>6.3%<br>7.9%<br>10.3%<br>7.3%<br>4.3%<br>9.7%<br>15.4%<br>16.5%<br>13.1%<br>6.8%<br>1.6%<br>0.7%                                                                    | \$63,318<br>Number<br>152<br>174<br>214<br>228<br>113<br>240<br>333<br>441<br>334<br>250<br>79<br>20                                                                         | Percent<br>5.9%<br>6.7%<br>8.3%<br>8.8%<br>4.4%<br>9.3%<br>12.9%<br>17.1%<br>13.0%<br>9.7%<br>3.1%                                                               |
| Per Capita Income  Population by Age 0 - 4 5 - 9 10 - 14 15 - 19 20 - 24 25 - 34 35 - 44 45 - 54 55 - 64 65 - 74 75 - 84                                                                                                                                                         | Number<br>142<br>218<br>202<br>140<br>67<br>208<br>383<br>383<br>341<br>242<br>68<br>24<br>24<br>24<br>10                                                                      | Percent<br>6.9%<br>10.7%<br>9.9%<br>6.8%<br>3.3%<br>10.2%<br>18.7%<br>16.7%<br>11.8%<br>3.3%<br>1.2%<br>0.5%                                                    | \$56,820<br>Number<br>153<br>191<br>251<br>178<br>104<br>237<br>375<br>401<br>319<br>166<br>39<br>17                                                                        | Percent<br>6.3%<br>7.9%<br>10.3%<br>7.3%<br>4.3%<br>9.7%<br>15.4%<br>16.5%<br>13.1%<br>6.8%<br>1.6%<br>0.7%                                                                    | \$63,318<br>Number<br>152<br>174<br>214<br>228<br>113<br>240<br>333<br>441<br>334<br>250<br>79<br>20                                                                         | Percent<br>5.9%<br>6.7%<br>8.3%<br>8.8%<br>4.4%<br>9.3%<br>12.9%<br>17.1%<br>13.0%<br>9.7%<br>3.1%<br>0.8%                                                       |
| Per Capita Income  Population by Age 0 - 4 5 - 9 10 - 14 15 - 19 20 - 24 25 - 34 35 - 44 45 - 54 55 - 64 65 - 74 75 - 84 85+                                                                                                                                                     | Number<br>142<br>218<br>202<br>140<br>67<br>208<br>383<br>383<br>341<br>242<br>68<br>24<br>68<br>24<br>10<br><b>Census 20</b>                                                  | Percent<br>6.9%<br>10.7%<br>9.9%<br>6.8%<br>3.3%<br>10.2%<br>18.7%<br>16.7%<br>11.8%<br>3.3%<br>1.2%<br>0.5%                                                    | \$56,820<br>Number<br>153<br>191<br>251<br>178<br>104<br>237<br>375<br>401<br>319<br>166<br>39<br>17<br><b>20</b>                                                           | Percent<br>6.3%<br>7.9%<br>10.3%<br>7.3%<br>4.3%<br>9.7%<br>15.4%<br>16.5%<br>13.1%<br>6.8%<br>1.6%<br>0.7%<br><b>19</b>                                                       | \$63,318<br>Number<br>152<br>174<br>214<br>228<br>113<br>240<br>333<br>441<br>334<br>250<br>79<br>20<br>20                                                                   | Percent<br>5.9%<br>6.7%<br>8.3%<br>4.4%<br>9.3%<br>12.9%<br>12.9%<br>17.1%<br>13.0%<br>9.7%<br>3.1%<br>0.8%                                                      |
| Per Capita Income  Population by Age  0 - 4  5 - 9  10 - 14  15 - 19  20 - 24  25 - 34  35 - 44  45 - 54  55 - 64  65 - 74  75 - 84  85+  Race and Ethnicity  White Alone Black Alone                                                                                            | Number<br>142<br>218<br>202<br>140<br>67<br>208<br>383<br>341<br>242<br>68<br>24<br>10<br><b>Census 20</b><br>Number<br>1,687<br>78                                            | Percent<br>6.9%<br>10.7%<br>9.9%<br>6.8%<br>3.3%<br>10.2%<br>18.7%<br>16.7%<br>11.8%<br>3.3%<br>1.2%<br>0.5%<br>Percent<br>82.4%<br>3.8%                        | \$56,820<br>Number<br>153<br>191<br>251<br>178<br>104<br>237<br>375<br>401<br>319<br>166<br>39<br>17<br>20<br>Number<br>1,946<br>89                                         | Percent<br>6.3%<br>7.9%<br>10.3%<br>7.3%<br>4.3%<br>9.7%<br>15.4%<br>16.5%<br>13.1%<br>6.8%<br>1.6%<br>0.7%<br>19<br>Percent<br>80.0%<br>3.7%                                  | \$63,318<br>Number<br>152<br>174<br>214<br>228<br>113<br>240<br>333<br>441<br>334<br>250<br>79<br>20<br>79<br>20<br>Number<br>2,066<br>95                                    | Percent<br>5.9%<br>6.7%<br>8.3%<br>4.4%<br>9.3%<br>12.9%<br>12.9%<br>17.1%<br>13.0%<br>9.7%<br>3.1%<br>0.8%<br>24<br>Percent<br>80.1%<br>3.7%                    |
| Per Capita Income  Population by Age  0 - 4  5 - 9  10 - 14  15 - 19  20 - 24  25 - 34  35 - 44  45 - 54  55 - 64  65 - 74  75 - 84  85+  Race and Ethnicity  White Alone Black Alone American Indian Alone                                                                      | Number<br>142<br>218<br>202<br>140<br>67<br>208<br>383<br>341<br>242<br>68<br>24<br>10<br><b>Census 20</b><br>Number<br>1,687<br>78<br>10                                      | Percent<br>6.9%<br>10.7%<br>9.9%<br>6.8%<br>3.3%<br>10.2%<br>18.7%<br>16.7%<br>11.8%<br>3.3%<br>1.2%<br>0.5%<br>Percent<br>82.4%<br>3.8%<br>0.5%                | \$56,820<br>Number<br>153<br>191<br>251<br>178<br>104<br>237<br>375<br>401<br>319<br>166<br>39<br>17<br>20<br>Number<br>1,946<br>89<br>11                                   | Percent<br>6.3%<br>7.9%<br>10.3%<br>7.3%<br>4.3%<br>9.7%<br>15.4%<br>16.5%<br>13.1%<br>6.8%<br>1.6%<br>0.7%<br>19<br>Percent<br>80.0%<br>3.7%<br>0.5%                          | \$63,318<br>Number<br>152<br>174<br>214<br>228<br>113<br>240<br>333<br>441<br>334<br>250<br>79<br>20<br>79<br>20<br>Number<br>2,066<br>95<br>12                              | Percent<br>5.9%<br>6.7%<br>8.3%<br>4.4%<br>9.3%<br>12.9%<br>12.9%<br>17.1%<br>13.0%<br>9.7%<br>3.1%<br>0.8%<br>Percent<br>80.1%<br>3.7%<br>0.5%                  |
| Per Capita Income  Population by Age  0 - 4  5 - 9  10 - 14  15 - 19  20 - 24  25 - 34  35 - 44  45 - 54  55 - 64  65 - 74  75 - 84  85+  Race and Ethnicity  White Alone Black Alone American Indian Alone Asian Alone                                                          | Number<br>142<br>218<br>202<br>140<br>67<br>208<br>383<br>341<br>242<br>68<br>24<br>10<br>242<br>10<br><b>Census 20</b><br>Number<br>1,687<br>78<br>10<br>194                  | Percent<br>6.9%<br>10.7%<br>9.9%<br>6.8%<br>3.3%<br>10.2%<br>18.7%<br>16.7%<br>11.8%<br>3.3%<br>1.2%<br>0.5%<br>910<br>Percent<br>82.4%<br>3.8%<br>0.5%<br>9.5% | \$56,820<br>Number<br>153<br>191<br>251<br>178<br>104<br>237<br>375<br>401<br>319<br>166<br>39<br>17<br>20<br>Number<br>1,946<br>89<br>11<br>279                            | Percent<br>6.3%<br>7.9%<br>10.3%<br>7.3%<br>4.3%<br>9.7%<br>15.4%<br>16.5%<br>13.1%<br>6.8%<br>1.6%<br>0.7%<br><b>19</b><br>Percent<br>80.0%<br>3.7%<br>0.5%<br>11.5%          | \$63,318<br>Number<br>152<br>174<br>214<br>228<br>113<br>240<br>333<br>441<br>334<br>250<br>79<br>20<br>79<br>20<br>Number<br>2,066<br>95<br>12<br>292                       | Percent<br>5.9%<br>6.7%<br>8.3%<br>4.4%<br>9.3%<br>12.9%<br>12.9%<br>12.9%<br>13.0%<br>9.7%<br>3.1%<br>0.8%<br>Percent<br>80.1%<br>3.7%<br>0.5%<br>11.3%         |
| Per Capita Income  Population by Age  0 - 4  5 - 9  10 - 14  15 - 19  20 - 24  25 - 34  35 - 44  45 - 54  55 - 64  65 - 74  75 - 84  85+  Race and Ethnicity  White Alone Black Alone Black Alone American Indian Alone Asian Alone Pacific Islander Alone                       | Number<br>142<br>218<br>202<br>140<br>67<br>208<br>383<br>341<br>242<br>68<br>24<br>24<br>68<br>24<br>10<br><b>Census 20</b><br>Number<br>1,687<br>78<br>10<br>194<br>0        | Percent<br>6.9%<br>10.7%<br>9.9%<br>6.8%<br>3.3%<br>10.2%<br>18.7%<br>16.7%<br>11.8%<br>3.3%<br>1.2%<br>0.5%<br>0.5%<br>9.5%<br>0.0%                            | \$56,820<br>Number<br>153<br>191<br>251<br>178<br>104<br>237<br>375<br>401<br>319<br>166<br>39<br>17<br>20<br>Number<br>1,946<br>89<br>11<br>1,946<br>89<br>111<br>279<br>0 | Percent<br>6.3%<br>7.9%<br>10.3%<br>7.3%<br>4.3%<br>9.7%<br>15.4%<br>16.5%<br>13.1%<br>6.8%<br>1.6%<br>0.7%<br>19<br>Percent<br>80.0%<br>3.7%<br>0.5%<br>11.5%<br>0.0%         | \$63,318<br>Number<br>152<br>174<br>214<br>228<br>113<br>240<br>333<br>441<br>334<br>250<br>79<br>20<br>79<br>20<br>Number<br>2,066<br>95<br>12<br>292<br>0                  | Percent<br>5.9%<br>6.7%<br>8.3%<br>4.4%<br>9.3%<br>12.9%<br>12.9%<br>12.9%<br>13.0%<br>9.7%<br>3.1%<br>0.8%<br>Percent<br>80.1%<br>3.7%<br>0.5%<br>11.3%<br>0.0% |
| Per Capita Income  Population by Age  0 - 4  5 - 9  10 - 14  15 - 19  20 - 24  25 - 34  35 - 44  45 - 54  55 - 64  65 - 74  75 - 84  85+  Race and Ethnicity  White Alone Black Alone Black Alone American Indian Alone Asian Alone Pacific Islander Alone Some Other Race Alone | Number<br>142<br>218<br>202<br>140<br>67<br>208<br>383<br>341<br>242<br>68<br>24<br>24<br>68<br>24<br>10<br><b>Census 20</b><br>Number<br>1,687<br>78<br>10<br>194<br>0<br>194 | Percent<br>6.9%<br>10.7%<br>9.9%<br>6.8%<br>3.3%<br>10.2%<br>18.7%<br>16.7%<br>11.8%<br>3.3%<br>1.2%<br>0.5%<br>9.5%<br>0.5%<br>9.5%<br>0.0%<br>0.6%            | \$56,820<br>Number<br>153<br>191<br>251<br>178<br>104<br>237<br>375<br>401<br>319<br>166<br>39<br>17<br>20<br>Number<br>1,946<br>89<br>11<br>279<br>0<br>16                 | Percent<br>6.3%<br>7.9%<br>10.3%<br>7.3%<br>4.3%<br>9.7%<br>15.4%<br>16.5%<br>13.1%<br>6.8%<br>1.6%<br>0.7%<br>19<br>Percent<br>80.0%<br>3.7%<br>0.5%<br>11.5%<br>0.0%<br>0.7% | \$63,318<br>Number<br>152<br>174<br>214<br>228<br>113<br>240<br>333<br>441<br>334<br>250<br>79<br>20<br>20<br>20<br>20<br>20<br>20<br>20<br>20<br>20<br>20<br>20<br>20<br>20 | Percent<br>5.9%<br>6.7%<br>8.3%<br>4.4%<br>9.3%<br>12.9%<br>17.1%<br>13.0%<br>9.7%<br>3.1%<br>0.8%<br>24<br>Percent<br>80.1%<br>3.7%<br>0.5%<br>11.3%<br>0.0%    |
| Per Capita Income  Population by Age  0 - 4  5 - 9  10 - 14  15 - 19  20 - 24  25 - 34  35 - 44  45 - 54  55 - 64  65 - 74  75 - 84  85+  Race and Ethnicity  White Alone Black Alone Black Alone American Indian Alone Asian Alone Pacific Islander Alone                       | Number<br>142<br>218<br>202<br>140<br>67<br>208<br>383<br>341<br>242<br>68<br>24<br>24<br>68<br>24<br>10<br><b>Census 20</b><br>Number<br>1,687<br>78<br>10<br>194<br>0        | Percent<br>6.9%<br>10.7%<br>9.9%<br>6.8%<br>3.3%<br>10.2%<br>18.7%<br>16.7%<br>11.8%<br>3.3%<br>1.2%<br>0.5%<br>0.5%<br>9.5%<br>0.0%                            | \$56,820<br>Number<br>153<br>191<br>251<br>178<br>104<br>237<br>375<br>401<br>319<br>166<br>39<br>17<br>20<br>Number<br>1,946<br>89<br>11<br>1,946<br>89<br>111<br>279<br>0 | Percent<br>6.3%<br>7.9%<br>10.3%<br>7.3%<br>4.3%<br>9.7%<br>15.4%<br>16.5%<br>13.1%<br>6.8%<br>1.6%<br>0.7%<br>19<br>Percent<br>80.0%<br>3.7%<br>0.5%<br>11.5%<br>0.0%         | \$63,318<br>Number<br>152<br>174<br>214<br>228<br>113<br>240<br>333<br>441<br>334<br>250<br>79<br>20<br>79<br>20<br>Number<br>2,066<br>95<br>12<br>292<br>0                  | Percent<br>5.9%<br>6.7%<br>8.3%<br>4.4%<br>9.3%<br>12.9%<br>12.9%<br>12.9%<br>13.0%<br>9.7%<br>3.1%<br>0.8%<br>Percent<br>80.1%<br>3.7%<br>0.5%<br>11.3%<br>0.0% |
| Per Capita Income  Population by Age  0 - 4  5 - 9  10 - 14  15 - 19  20 - 24  25 - 34  35 - 44  45 - 54  55 - 64  65 - 74  75 - 84  85+  Race and Ethnicity  White Alone Black Alone Black Alone American Indian Alone Asian Alone Pacific Islander Alone Some Other Race Alone | Number<br>142<br>218<br>202<br>140<br>67<br>208<br>383<br>341<br>242<br>68<br>24<br>24<br>68<br>24<br>10<br><b>Census 20</b><br>Number<br>1,687<br>78<br>10<br>194<br>0<br>194 | Percent<br>6.9%<br>10.7%<br>9.9%<br>6.8%<br>3.3%<br>10.2%<br>18.7%<br>16.7%<br>11.8%<br>3.3%<br>1.2%<br>0.5%<br>9.5%<br>0.5%<br>9.5%<br>0.0%<br>0.6%            | \$56,820<br>Number<br>153<br>191<br>251<br>178<br>104<br>237<br>375<br>401<br>319<br>166<br>39<br>17<br>20<br>Number<br>1,946<br>89<br>11<br>279<br>0<br>16                 | Percent<br>6.3%<br>7.9%<br>10.3%<br>7.3%<br>4.3%<br>9.7%<br>15.4%<br>16.5%<br>13.1%<br>6.8%<br>1.6%<br>0.7%<br>19<br>Percent<br>80.0%<br>3.7%<br>0.5%<br>11.5%<br>0.0%<br>0.7% | \$63,318<br>Number<br>152<br>174<br>214<br>228<br>113<br>240<br>333<br>441<br>334<br>250<br>79<br>20<br>20<br>20<br>20<br>20<br>20<br>20<br>20<br>20<br>20<br>20<br>20<br>20 | Percent<br>5.9%<br>6.7%<br>8.3%<br>4.4%<br>9.3%<br>12.9%<br>17.1%<br>13.0%<br>9.7%<br>3.1%<br>0.8%<br>24<br>Percent<br>80.1%<br>3.7%<br>0.5%<br>11.3%<br>0.0%    |

### Trends 2019-2024