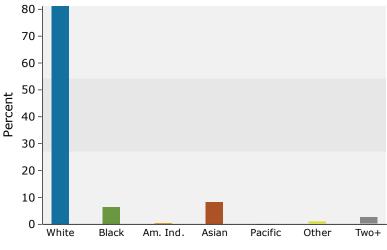

### 2019 Household Income

2019 Population by Race

<sup>2019</sup> Percent Hispanic Origin: 3.2%

6564 State Rd

6564 State Rd, Saline, Michigan, 48176 Ring Band: 1 - 3 mile radius Prepared by Esri

Latitude: 42.19169 Longitude: -83.73499