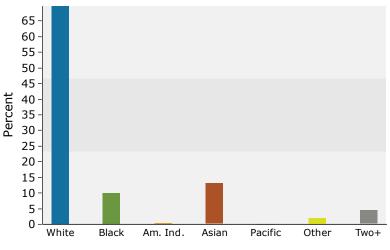

6564 State Rd

6564 State Rd, Saline, Michigan, 48176 Ring Band: 0 - 1 mile radius Prepared by Esri

Latitude: 42.19169 Longitude: -83.73499

| Summany                                                                                                                                                                                                                                                                          | Cor                                                                                                                                                                            | nsus 2010                                                                                                                                                       |                                                                                                                                                                             | 2019                                                                                                                                                                           |                                                                                                                                                                              | 2024                                                                                                                                                             |
|----------------------------------------------------------------------------------------------------------------------------------------------------------------------------------------------------------------------------------------------------------------------------------|--------------------------------------------------------------------------------------------------------------------------------------------------------------------------------|-----------------------------------------------------------------------------------------------------------------------------------------------------------------|-----------------------------------------------------------------------------------------------------------------------------------------------------------------------------|--------------------------------------------------------------------------------------------------------------------------------------------------------------------------------|------------------------------------------------------------------------------------------------------------------------------------------------------------------------------|------------------------------------------------------------------------------------------------------------------------------------------------------------------|
| Summary<br>Population                                                                                                                                                                                                                                                            | Cer                                                                                                                                                                            | 2,047                                                                                                                                                           |                                                                                                                                                                             | 2,431                                                                                                                                                                          |                                                                                                                                                                              | 2,578                                                                                                                                                            |
| Households                                                                                                                                                                                                                                                                       |                                                                                                                                                                                | 634                                                                                                                                                             |                                                                                                                                                                             | 751                                                                                                                                                                            |                                                                                                                                                                              | 2,378                                                                                                                                                            |
| Families                                                                                                                                                                                                                                                                         |                                                                                                                                                                                | 503                                                                                                                                                             |                                                                                                                                                                             | 587                                                                                                                                                                            |                                                                                                                                                                              | 621                                                                                                                                                              |
| Average Household Size                                                                                                                                                                                                                                                           |                                                                                                                                                                                | 3.21                                                                                                                                                            |                                                                                                                                                                             | 3.22                                                                                                                                                                           |                                                                                                                                                                              | 3.21                                                                                                                                                             |
| Owner Occupied Housing Units                                                                                                                                                                                                                                                     |                                                                                                                                                                                | 546                                                                                                                                                             |                                                                                                                                                                             | 625                                                                                                                                                                            |                                                                                                                                                                              | 670                                                                                                                                                              |
| Renter Occupied Housing Units                                                                                                                                                                                                                                                    |                                                                                                                                                                                | 88                                                                                                                                                              |                                                                                                                                                                             | 126                                                                                                                                                                            |                                                                                                                                                                              | 127                                                                                                                                                              |
| Median Age                                                                                                                                                                                                                                                                       |                                                                                                                                                                                | 36.3                                                                                                                                                            |                                                                                                                                                                             | 37.9                                                                                                                                                                           |                                                                                                                                                                              | 40.7                                                                                                                                                             |
| Trends: 2019 - 2024 Annual Rate                                                                                                                                                                                                                                                  |                                                                                                                                                                                | Area                                                                                                                                                            |                                                                                                                                                                             | State                                                                                                                                                                          |                                                                                                                                                                              | National                                                                                                                                                         |
| Population                                                                                                                                                                                                                                                                       |                                                                                                                                                                                | 1.18%                                                                                                                                                           |                                                                                                                                                                             | 0.27%                                                                                                                                                                          |                                                                                                                                                                              | 0.77%                                                                                                                                                            |
| Households                                                                                                                                                                                                                                                                       |                                                                                                                                                                                | 1.20%                                                                                                                                                           |                                                                                                                                                                             | 0.32%                                                                                                                                                                          |                                                                                                                                                                              | 0.75%                                                                                                                                                            |
| Families                                                                                                                                                                                                                                                                         |                                                                                                                                                                                | 1.13%                                                                                                                                                           |                                                                                                                                                                             | 0.21%                                                                                                                                                                          |                                                                                                                                                                              | 0.68%                                                                                                                                                            |
| Owner HHs                                                                                                                                                                                                                                                                        |                                                                                                                                                                                | 1.40%                                                                                                                                                           |                                                                                                                                                                             | 0.51%                                                                                                                                                                          |                                                                                                                                                                              | 0.92%                                                                                                                                                            |
| Median Household Income                                                                                                                                                                                                                                                          |                                                                                                                                                                                | 2.49%                                                                                                                                                           |                                                                                                                                                                             | 2.57%                                                                                                                                                                          |                                                                                                                                                                              | 2.70%                                                                                                                                                            |
|                                                                                                                                                                                                                                                                                  |                                                                                                                                                                                |                                                                                                                                                                 | 20                                                                                                                                                                          | 19                                                                                                                                                                             | 20                                                                                                                                                                           | 24                                                                                                                                                               |
| Households by Income                                                                                                                                                                                                                                                             |                                                                                                                                                                                |                                                                                                                                                                 | Number                                                                                                                                                                      | Percent                                                                                                                                                                        | Number                                                                                                                                                                       | Percent                                                                                                                                                          |
| <\$15,000                                                                                                                                                                                                                                                                        |                                                                                                                                                                                |                                                                                                                                                                 | 10                                                                                                                                                                          | 1.3%                                                                                                                                                                           | 7                                                                                                                                                                            | 0.9%                                                                                                                                                             |
| \$15,000 - \$24,999                                                                                                                                                                                                                                                              |                                                                                                                                                                                |                                                                                                                                                                 | 9                                                                                                                                                                           | 1.2%                                                                                                                                                                           | 7                                                                                                                                                                            | 0.9%                                                                                                                                                             |
| \$25,000 - \$34,999                                                                                                                                                                                                                                                              |                                                                                                                                                                                |                                                                                                                                                                 | 15                                                                                                                                                                          | 2.0%                                                                                                                                                                           | 12                                                                                                                                                                           | 1.5%                                                                                                                                                             |
| \$35,000 - \$49,999                                                                                                                                                                                                                                                              |                                                                                                                                                                                |                                                                                                                                                                 | 28                                                                                                                                                                          | 3.7%                                                                                                                                                                           | 23                                                                                                                                                                           | 2.9%                                                                                                                                                             |
| \$50,000 - \$74,999                                                                                                                                                                                                                                                              |                                                                                                                                                                                |                                                                                                                                                                 | 85                                                                                                                                                                          | 11.3%                                                                                                                                                                          | 75                                                                                                                                                                           | 9.4%                                                                                                                                                             |
| \$75,000 - \$99,999                                                                                                                                                                                                                                                              |                                                                                                                                                                                |                                                                                                                                                                 | 96                                                                                                                                                                          | 12.8%                                                                                                                                                                          | 89                                                                                                                                                                           | 11.2%                                                                                                                                                            |
| \$100,000 - \$149,999                                                                                                                                                                                                                                                            |                                                                                                                                                                                |                                                                                                                                                                 | 185                                                                                                                                                                         | 24.6%                                                                                                                                                                          | 191                                                                                                                                                                          | 24.0%                                                                                                                                                            |
| \$150,000 - \$199,999                                                                                                                                                                                                                                                            |                                                                                                                                                                                |                                                                                                                                                                 | 113                                                                                                                                                                         | 15.0%                                                                                                                                                                          | 145                                                                                                                                                                          | 18.2%                                                                                                                                                            |
| \$200,000+                                                                                                                                                                                                                                                                       |                                                                                                                                                                                |                                                                                                                                                                 | 209                                                                                                                                                                         | 27.8%                                                                                                                                                                          | 249                                                                                                                                                                          | 31.2%                                                                                                                                                            |
|                                                                                                                                                                                                                                                                                  |                                                                                                                                                                                |                                                                                                                                                                 |                                                                                                                                                                             |                                                                                                                                                                                |                                                                                                                                                                              |                                                                                                                                                                  |
| Median Household Income                                                                                                                                                                                                                                                          |                                                                                                                                                                                |                                                                                                                                                                 | \$130,914                                                                                                                                                                   |                                                                                                                                                                                | \$148,072                                                                                                                                                                    |                                                                                                                                                                  |
| Average Household Income                                                                                                                                                                                                                                                         |                                                                                                                                                                                |                                                                                                                                                                 | \$169,427                                                                                                                                                                   |                                                                                                                                                                                | \$188,579                                                                                                                                                                    |                                                                                                                                                                  |
| -                                                                                                                                                                                                                                                                                |                                                                                                                                                                                |                                                                                                                                                                 |                                                                                                                                                                             |                                                                                                                                                                                |                                                                                                                                                                              |                                                                                                                                                                  |
| Per Capita Income                                                                                                                                                                                                                                                                | Corrowo 20                                                                                                                                                                     | 10                                                                                                                                                              | \$56,820                                                                                                                                                                    | 10                                                                                                                                                                             | \$63,318                                                                                                                                                                     | 24                                                                                                                                                               |
| Per Capita Income                                                                                                                                                                                                                                                                | Census 20                                                                                                                                                                      |                                                                                                                                                                 | \$56,820<br><b>20</b>                                                                                                                                                       |                                                                                                                                                                                | \$63,318<br><b>20</b>                                                                                                                                                        | 24<br>Percent                                                                                                                                                    |
| Per Capita Income Population by Age                                                                                                                                                                                                                                              | Number                                                                                                                                                                         | Percent                                                                                                                                                         | \$56,820<br><b>20</b><br>Number                                                                                                                                             | Percent                                                                                                                                                                        | \$63,318<br><b>20</b><br>Number                                                                                                                                              | Percent                                                                                                                                                          |
| Per Capita Income<br>Population by Age<br>0 - 4                                                                                                                                                                                                                                  | Number<br>142                                                                                                                                                                  | Percent<br>6.9%                                                                                                                                                 | \$56,820<br><b>20</b><br>Number<br>153                                                                                                                                      | Percent<br>6.3%                                                                                                                                                                | \$63,318<br><b>20</b><br>Number<br>152                                                                                                                                       | Percent<br>5.9%                                                                                                                                                  |
| Per Capita Income<br>Population by Age<br>0 - 4<br>5 - 9                                                                                                                                                                                                                         | Number<br>142<br>218                                                                                                                                                           | Percent<br>6.9%<br>10.7%                                                                                                                                        | \$56,820<br><b>20</b><br>Number<br>153<br>191                                                                                                                               | Percent<br>6.3%<br>7.9%                                                                                                                                                        | \$63,318<br><b>20</b><br>Number<br>152<br>174                                                                                                                                | Percent<br>5.9%<br>6.7%                                                                                                                                          |
| Per Capita Income<br>Population by Age<br>0 - 4<br>5 - 9<br>10 - 14                                                                                                                                                                                                              | Number<br>142<br>218<br>202                                                                                                                                                    | Percent<br>6.9%<br>10.7%<br>9.9%                                                                                                                                | \$56,820<br><b>20</b><br>Number<br>153<br>191<br>251                                                                                                                        | Percent<br>6.3%<br>7.9%<br>10.3%                                                                                                                                               | \$63,318<br><b>20</b><br>Number<br>152<br>174<br>214                                                                                                                         | Percent<br>5.9%<br>6.7%<br>8.3%                                                                                                                                  |
| Per Capita Income<br>Population by Age<br>0 - 4<br>5 - 9<br>10 - 14<br>15 - 19                                                                                                                                                                                                   | Number<br>142<br>218<br>202<br>140                                                                                                                                             | Percent<br>6.9%<br>10.7%<br>9.9%<br>6.8%                                                                                                                        | \$56,820<br><b>20</b><br>Number<br>153<br>191<br>251<br>178                                                                                                                 | Percent<br>6.3%<br>7.9%<br>10.3%<br>7.3%                                                                                                                                       | \$63,318<br><b>20</b><br>Number<br>152<br>174<br>214<br>228                                                                                                                  | Percent<br>5.9%<br>6.7%<br>8.3%<br>8.8%                                                                                                                          |
| Per Capita Income<br>Population by Age<br>0 - 4<br>5 - 9<br>10 - 14<br>15 - 19<br>20 - 24                                                                                                                                                                                        | Number<br>142<br>218<br>202<br>140<br>67                                                                                                                                       | Percent<br>6.9%<br>10.7%<br>9.9%<br>6.8%<br>3.3%                                                                                                                | \$56,820<br>20<br>Number<br>153<br>191<br>251<br>178<br>104                                                                                                                 | Percent<br>6.3%<br>7.9%<br>10.3%<br>7.3%<br>4.3%                                                                                                                               | \$63,318<br><b>20</b><br>Number<br>152<br>174<br>214<br>228<br>113                                                                                                           | Percent<br>5.9%<br>6.7%<br>8.3%<br>8.8%<br>4.4%                                                                                                                  |
| Per Capita Income<br>Population by Age<br>0 - 4<br>5 - 9<br>10 - 14<br>15 - 19                                                                                                                                                                                                   | Number<br>142<br>218<br>202<br>140                                                                                                                                             | Percent<br>6.9%<br>10.7%<br>9.9%<br>6.8%                                                                                                                        | \$56,820<br><b>20</b><br>Number<br>153<br>191<br>251<br>178                                                                                                                 | Percent<br>6.3%<br>7.9%<br>10.3%<br>7.3%                                                                                                                                       | \$63,318<br><b>20</b><br>Number<br>152<br>174<br>214<br>228                                                                                                                  | Percent<br>5.9%<br>6.7%<br>8.3%<br>8.8%                                                                                                                          |
| Per Capita Income  Population by Age 0 - 4 5 - 9 10 - 14 15 - 19 20 - 24 25 - 34 35 - 44                                                                                                                                                                                         | Number<br>142<br>218<br>202<br>140<br>67<br>208                                                                                                                                | Percent<br>6.9%<br>10.7%<br>9.9%<br>6.8%<br>3.3%<br>10.2%                                                                                                       | \$56,820<br>Number<br>153<br>191<br>251<br>178<br>104<br>237                                                                                                                | Percent<br>6.3%<br>7.9%<br>10.3%<br>7.3%<br>4.3%<br>9.7%                                                                                                                       | \$63,318<br>Number<br>152<br>174<br>214<br>228<br>113<br>240                                                                                                                 | Percent<br>5.9%<br>6.7%<br>8.3%<br>8.8%<br>4.4%<br>9.3%                                                                                                          |
| Per Capita Income  Population by Age 0 - 4 5 - 9 10 - 14 15 - 19 20 - 24 25 - 34                                                                                                                                                                                                 | Number<br>142<br>218<br>202<br>140<br>67<br>208<br>383                                                                                                                         | Percent<br>6.9%<br>10.7%<br>9.9%<br>6.8%<br>3.3%<br>10.2%<br>18.7%                                                                                              | \$56,820<br>Number<br>153<br>191<br>251<br>178<br>104<br>237<br>375                                                                                                         | Percent<br>6.3%<br>7.9%<br>10.3%<br>7.3%<br>4.3%<br>9.7%<br>15.4%                                                                                                              | \$63,318<br>Number<br>152<br>174<br>214<br>228<br>113<br>240<br>333                                                                                                          | Percent<br>5.9%<br>6.7%<br>8.3%<br>8.8%<br>4.4%<br>9.3%<br>12.9%                                                                                                 |
| Per Capita Income  Population by Age 0 - 4 5 - 9 10 - 14 15 - 19 20 - 24 25 - 34 35 - 44 45 - 54                                                                                                                                                                                 | Number<br>142<br>218<br>202<br>140<br>67<br>208<br>383<br>383<br>341                                                                                                           | Percent<br>6.9%<br>10.7%<br>9.9%<br>6.8%<br>3.3%<br>10.2%<br>18.7%<br>16.7%                                                                                     | \$56,820<br>Number<br>153<br>191<br>251<br>178<br>104<br>237<br>375<br>401                                                                                                  | Percent<br>6.3%<br>7.9%<br>10.3%<br>7.3%<br>4.3%<br>9.7%<br>15.4%<br>16.5%                                                                                                     | \$63,318<br>Number<br>152<br>174<br>214<br>228<br>113<br>240<br>333<br>441                                                                                                   | Percent<br>5.9%<br>6.7%<br>8.3%<br>8.8%<br>4.4%<br>9.3%<br>12.9%<br>17.1%                                                                                        |
| Per Capita Income  Population by Age  0 - 4  5 - 9  10 - 14  15 - 19  20 - 24  25 - 34  35 - 44  45 - 54  55 - 64                                                                                                                                                                | Number<br>142<br>218<br>202<br>140<br>67<br>208<br>383<br>383<br>341<br>242                                                                                                    | Percent<br>6.9%<br>10.7%<br>9.9%<br>6.8%<br>3.3%<br>10.2%<br>18.7%<br>16.7%<br>11.8%                                                                            | \$56,820<br>Number<br>153<br>191<br>251<br>178<br>104<br>237<br>375<br>401<br>319                                                                                           | Percent<br>6.3%<br>7.9%<br>10.3%<br>7.3%<br>4.3%<br>9.7%<br>15.4%<br>16.5%<br>13.1%                                                                                            | \$63,318<br>Number<br>152<br>174<br>214<br>228<br>113<br>240<br>333<br>441<br>334                                                                                            | Percent<br>5.9%<br>6.7%<br>8.3%<br>8.8%<br>4.4%<br>9.3%<br>12.9%<br>17.1%<br>13.0%                                                                               |
| Per Capita Income  Population by Age  0 - 4  5 - 9  10 - 14  15 - 19  20 - 24  25 - 34  35 - 44  45 - 54  55 - 64  65 - 74                                                                                                                                                       | Number<br>142<br>218<br>202<br>140<br>67<br>208<br>383<br>341<br>242<br>68                                                                                                     | Percent<br>6.9%<br>10.7%<br>9.9%<br>6.8%<br>3.3%<br>10.2%<br>18.7%<br>16.7%<br>11.8%<br>3.3%                                                                    | \$56,820<br>Number<br>153<br>191<br>251<br>178<br>104<br>237<br>375<br>401<br>319<br>166                                                                                    | Percent<br>6.3%<br>7.9%<br>10.3%<br>7.3%<br>4.3%<br>9.7%<br>15.4%<br>16.5%<br>13.1%<br>6.8%                                                                                    | \$63,318<br>Number<br>152<br>174<br>214<br>228<br>113<br>240<br>333<br>441<br>334<br>250                                                                                     | Percent<br>5.9%<br>6.7%<br>8.3%<br>8.8%<br>4.4%<br>9.3%<br>12.9%<br>17.1%<br>13.0%<br>9.7%                                                                       |
| Per Capita Income  Population by Age 0 - 4 5 - 9 10 - 14 15 - 19 20 - 24 25 - 34 35 - 44 45 - 54 55 - 64 65 - 74 75 - 84                                                                                                                                                         | Number<br>142<br>218<br>202<br>140<br>67<br>208<br>383<br>383<br>341<br>242<br>68<br>24                                                                                        | Percent<br>6.9%<br>10.7%<br>9.9%<br>6.8%<br>3.3%<br>10.2%<br>18.7%<br>16.7%<br>11.8%<br>3.3%<br>1.2%<br>0.5%                                                    | \$56,820<br>Number<br>153<br>191<br>251<br>178<br>104<br>237<br>375<br>401<br>319<br>166<br>39                                                                              | Percent<br>6.3%<br>7.9%<br>10.3%<br>7.3%<br>4.3%<br>9.7%<br>15.4%<br>16.5%<br>13.1%<br>6.8%<br>1.6%<br>0.7%                                                                    | \$63,318<br>Number<br>152<br>174<br>214<br>228<br>113<br>240<br>333<br>441<br>334<br>250<br>79<br>20                                                                         | Percent<br>5.9%<br>6.7%<br>8.3%<br>8.8%<br>4.4%<br>9.3%<br>12.9%<br>17.1%<br>13.0%<br>9.7%<br>3.1%                                                               |
| Per Capita Income  Population by Age 0 - 4 5 - 9 10 - 14 15 - 19 20 - 24 25 - 34 35 - 44 45 - 54 55 - 64 65 - 74 75 - 84                                                                                                                                                         | Number<br>142<br>218<br>202<br>140<br>67<br>208<br>383<br>383<br>341<br>242<br>68<br>24<br>24<br>24<br>10                                                                      | Percent<br>6.9%<br>10.7%<br>9.9%<br>6.8%<br>3.3%<br>10.2%<br>18.7%<br>16.7%<br>11.8%<br>3.3%<br>1.2%<br>0.5%                                                    | \$56,820<br>Number<br>153<br>191<br>251<br>178<br>104<br>237<br>375<br>401<br>319<br>166<br>39<br>17                                                                        | Percent<br>6.3%<br>7.9%<br>10.3%<br>7.3%<br>4.3%<br>9.7%<br>15.4%<br>16.5%<br>13.1%<br>6.8%<br>1.6%<br>0.7%                                                                    | \$63,318<br>Number<br>152<br>174<br>214<br>228<br>113<br>240<br>333<br>441<br>334<br>250<br>79<br>20                                                                         | Percent<br>5.9%<br>6.7%<br>8.3%<br>8.8%<br>4.4%<br>9.3%<br>12.9%<br>17.1%<br>13.0%<br>9.7%<br>3.1%<br>0.8%                                                       |
| Per Capita Income  Population by Age 0 - 4 5 - 9 10 - 14 15 - 19 20 - 24 25 - 34 35 - 44 45 - 54 55 - 64 65 - 74 75 - 84 85+                                                                                                                                                     | Number<br>142<br>218<br>202<br>140<br>67<br>208<br>383<br>383<br>341<br>242<br>68<br>24<br>68<br>24<br>10<br><b>Census 20</b>                                                  | Percent<br>6.9%<br>10.7%<br>9.9%<br>6.8%<br>3.3%<br>10.2%<br>18.7%<br>16.7%<br>11.8%<br>3.3%<br>1.2%<br>0.5%                                                    | \$56,820<br>Number<br>153<br>191<br>251<br>178<br>104<br>237<br>375<br>401<br>319<br>166<br>39<br>17<br><b>20</b>                                                           | Percent<br>6.3%<br>7.9%<br>10.3%<br>7.3%<br>4.3%<br>9.7%<br>15.4%<br>16.5%<br>13.1%<br>6.8%<br>1.6%<br>0.7%<br><b>19</b>                                                       | \$63,318<br>Number<br>152<br>174<br>214<br>228<br>113<br>240<br>333<br>441<br>334<br>250<br>79<br>20<br>20                                                                   | Percent<br>5.9%<br>6.7%<br>8.3%<br>4.4%<br>9.3%<br>12.9%<br>12.9%<br>17.1%<br>13.0%<br>9.7%<br>3.1%<br>0.8%                                                      |
| Per Capita Income  Population by Age  0 - 4  5 - 9  10 - 14  15 - 19  20 - 24  25 - 34  35 - 44  45 - 54  55 - 64  65 - 74  75 - 84  85+  Race and Ethnicity  White Alone Black Alone                                                                                            | Number<br>142<br>218<br>202<br>140<br>67<br>208<br>383<br>341<br>242<br>68<br>24<br>10<br><b>Census 20</b><br>Number<br>1,687<br>78                                            | Percent<br>6.9%<br>10.7%<br>9.9%<br>6.8%<br>3.3%<br>10.2%<br>18.7%<br>16.7%<br>11.8%<br>3.3%<br>1.2%<br>0.5%<br>Percent<br>82.4%<br>3.8%                        | \$56,820<br>Number<br>153<br>191<br>251<br>178<br>104<br>237<br>375<br>401<br>319<br>166<br>39<br>17<br>20<br>Number<br>1,946<br>89                                         | Percent<br>6.3%<br>7.9%<br>10.3%<br>7.3%<br>4.3%<br>9.7%<br>15.4%<br>16.5%<br>13.1%<br>6.8%<br>1.6%<br>0.7%<br>19<br>Percent<br>80.0%<br>3.7%                                  | \$63,318<br>Number<br>152<br>174<br>214<br>228<br>113<br>240<br>333<br>441<br>334<br>250<br>79<br>20<br>79<br>20<br>Number<br>2,066<br>95                                    | Percent<br>5.9%<br>6.7%<br>8.3%<br>4.4%<br>9.3%<br>12.9%<br>12.9%<br>17.1%<br>13.0%<br>9.7%<br>3.1%<br>0.8%<br>24<br>Percent<br>80.1%<br>3.7%                    |
| Per Capita Income  Population by Age  0 - 4  5 - 9  10 - 14  15 - 19  20 - 24  25 - 34  35 - 44  45 - 54  55 - 64  65 - 74  75 - 84  85+  Race and Ethnicity  White Alone Black Alone American Indian Alone                                                                      | Number<br>142<br>218<br>202<br>140<br>67<br>208<br>383<br>341<br>242<br>68<br>24<br>10<br><b>Census 20</b><br>Number<br>1,687<br>78<br>10                                      | Percent<br>6.9%<br>10.7%<br>9.9%<br>6.8%<br>3.3%<br>10.2%<br>18.7%<br>16.7%<br>11.8%<br>3.3%<br>1.2%<br>0.5%<br>Percent<br>82.4%<br>3.8%<br>0.5%                | \$56,820<br>Number<br>153<br>191<br>251<br>178<br>104<br>237<br>375<br>401<br>319<br>166<br>39<br>17<br>20<br>Number<br>1,946<br>89<br>11                                   | Percent<br>6.3%<br>7.9%<br>10.3%<br>7.3%<br>4.3%<br>9.7%<br>15.4%<br>16.5%<br>13.1%<br>6.8%<br>1.6%<br>0.7%<br>19<br>Percent<br>80.0%<br>3.7%<br>0.5%                          | \$63,318<br>Number<br>152<br>174<br>214<br>228<br>113<br>240<br>333<br>441<br>334<br>250<br>79<br>20<br>79<br>20<br>Number<br>2,066<br>95<br>12                              | Percent<br>5.9%<br>6.7%<br>8.3%<br>4.4%<br>9.3%<br>12.9%<br>12.9%<br>17.1%<br>13.0%<br>9.7%<br>3.1%<br>0.8%<br>Percent<br>80.1%<br>3.7%<br>0.5%                  |
| Per Capita Income  Population by Age  0 - 4  5 - 9  10 - 14  15 - 19  20 - 24  25 - 34  35 - 44  45 - 54  55 - 64  65 - 74  75 - 84  85+  Race and Ethnicity  White Alone Black Alone American Indian Alone Asian Alone                                                          | Number<br>142<br>218<br>202<br>140<br>67<br>208<br>383<br>341<br>242<br>68<br>24<br>10<br>242<br>10<br><b>Census 20</b><br>Number<br>1,687<br>78<br>10<br>194                  | Percent<br>6.9%<br>10.7%<br>9.9%<br>6.8%<br>3.3%<br>10.2%<br>18.7%<br>16.7%<br>11.8%<br>3.3%<br>1.2%<br>0.5%<br>910<br>Percent<br>82.4%<br>3.8%<br>0.5%<br>9.5% | \$56,820<br>Number<br>153<br>191<br>251<br>178<br>104<br>237<br>375<br>401<br>319<br>166<br>39<br>17<br>20<br>Number<br>1,946<br>89<br>11<br>279                            | Percent<br>6.3%<br>7.9%<br>10.3%<br>7.3%<br>4.3%<br>9.7%<br>15.4%<br>16.5%<br>13.1%<br>6.8%<br>1.6%<br>0.7%<br><b>19</b><br>Percent<br>80.0%<br>3.7%<br>0.5%<br>11.5%          | \$63,318<br>Number<br>152<br>174<br>214<br>228<br>113<br>240<br>333<br>441<br>334<br>250<br>79<br>20<br>79<br>20<br>Number<br>2,066<br>95<br>12<br>292                       | Percent<br>5.9%<br>6.7%<br>8.3%<br>4.4%<br>9.3%<br>12.9%<br>12.9%<br>12.9%<br>13.0%<br>9.7%<br>3.1%<br>0.8%<br>Percent<br>80.1%<br>3.7%<br>0.5%<br>11.3%         |
| Per Capita Income  Population by Age  0 - 4  5 - 9  10 - 14  15 - 19  20 - 24  25 - 34  35 - 44  45 - 54  55 - 64  65 - 74  75 - 84  85+  Race and Ethnicity  White Alone Black Alone Black Alone American Indian Alone Asian Alone Pacific Islander Alone                       | Number<br>142<br>218<br>202<br>140<br>67<br>208<br>383<br>341<br>242<br>68<br>24<br>24<br>68<br>24<br>10<br><b>Census 20</b><br>Number<br>1,687<br>78<br>10<br>194<br>0        | Percent<br>6.9%<br>10.7%<br>9.9%<br>6.8%<br>3.3%<br>10.2%<br>18.7%<br>16.7%<br>11.8%<br>3.3%<br>1.2%<br>0.5%<br>0.5%<br>9.5%<br>0.0%                            | \$56,820<br>Number<br>153<br>191<br>251<br>178<br>104<br>237<br>375<br>401<br>319<br>166<br>39<br>17<br>20<br>Number<br>1,946<br>89<br>11<br>1,946<br>89<br>111<br>279<br>0 | Percent<br>6.3%<br>7.9%<br>10.3%<br>7.3%<br>4.3%<br>9.7%<br>15.4%<br>16.5%<br>13.1%<br>6.8%<br>1.6%<br>0.7%<br>19<br>Percent<br>80.0%<br>3.7%<br>0.5%<br>11.5%<br>0.0%         | \$63,318<br>Number<br>152<br>174<br>214<br>228<br>113<br>240<br>333<br>441<br>334<br>250<br>79<br>20<br>79<br>20<br>Number<br>2,066<br>95<br>12<br>292<br>0                  | Percent<br>5.9%<br>6.7%<br>8.3%<br>4.4%<br>9.3%<br>12.9%<br>12.9%<br>12.9%<br>13.0%<br>9.7%<br>3.1%<br>0.8%<br>Percent<br>80.1%<br>3.7%<br>0.5%<br>11.3%<br>0.0% |
| Per Capita Income  Population by Age  0 - 4  5 - 9  10 - 14  15 - 19  20 - 24  25 - 34  35 - 44  45 - 54  55 - 64  65 - 74  75 - 84  85+  Race and Ethnicity  White Alone Black Alone Black Alone American Indian Alone Asian Alone Pacific Islander Alone Some Other Race Alone | Number<br>142<br>218<br>202<br>140<br>67<br>208<br>383<br>341<br>242<br>68<br>24<br>24<br>68<br>24<br>10<br><b>Census 20</b><br>Number<br>1,687<br>78<br>10<br>194<br>0<br>194 | Percent<br>6.9%<br>10.7%<br>9.9%<br>6.8%<br>3.3%<br>10.2%<br>18.7%<br>16.7%<br>11.8%<br>3.3%<br>1.2%<br>0.5%<br>9.5%<br>0.5%<br>9.5%<br>0.0%<br>0.6%            | \$56,820<br>Number<br>153<br>191<br>251<br>178<br>104<br>237<br>375<br>401<br>319<br>166<br>39<br>17<br>20<br>Number<br>1,946<br>89<br>11<br>279<br>0<br>16                 | Percent<br>6.3%<br>7.9%<br>10.3%<br>7.3%<br>4.3%<br>9.7%<br>15.4%<br>16.5%<br>13.1%<br>6.8%<br>1.6%<br>0.7%<br>19<br>Percent<br>80.0%<br>3.7%<br>0.5%<br>11.5%<br>0.0%<br>0.7% | \$63,318<br>Number<br>152<br>174<br>214<br>228<br>113<br>240<br>333<br>441<br>334<br>250<br>79<br>20<br>20<br>20<br>20<br>20<br>20<br>20<br>20<br>20<br>20<br>20<br>20<br>20 | Percent<br>5.9%<br>6.7%<br>8.3%<br>4.4%<br>9.3%<br>12.9%<br>17.1%<br>13.0%<br>9.7%<br>3.1%<br>0.8%<br>24<br>Percent<br>80.1%<br>3.7%<br>0.5%<br>11.3%<br>0.0%    |
| Per Capita Income  Population by Age  0 - 4  5 - 9  10 - 14  15 - 19  20 - 24  25 - 34  35 - 44  45 - 54  55 - 64  65 - 74  75 - 84  85+  Race and Ethnicity  White Alone Black Alone Black Alone American Indian Alone Asian Alone Pacific Islander Alone                       | Number<br>142<br>218<br>202<br>140<br>67<br>208<br>383<br>341<br>242<br>68<br>24<br>24<br>68<br>24<br>10<br><b>Census 20</b><br>Number<br>1,687<br>78<br>10<br>194<br>0        | Percent<br>6.9%<br>10.7%<br>9.9%<br>6.8%<br>3.3%<br>10.2%<br>18.7%<br>16.7%<br>11.8%<br>3.3%<br>1.2%<br>0.5%<br>0.5%<br>9.5%<br>0.0%                            | \$56,820<br>Number<br>153<br>191<br>251<br>178<br>104<br>237<br>375<br>401<br>319<br>166<br>39<br>17<br>20<br>Number<br>1,946<br>89<br>11<br>1,946<br>89<br>111<br>279<br>0 | Percent<br>6.3%<br>7.9%<br>10.3%<br>7.3%<br>4.3%<br>9.7%<br>15.4%<br>16.5%<br>13.1%<br>6.8%<br>1.6%<br>0.7%<br>19<br>Percent<br>80.0%<br>3.7%<br>0.5%<br>11.5%<br>0.0%         | \$63,318<br>Number<br>152<br>174<br>214<br>228<br>113<br>240<br>333<br>441<br>334<br>250<br>79<br>20<br>79<br>20<br>Number<br>2,066<br>95<br>12<br>292<br>0                  | Percent<br>5.9%<br>6.7%<br>8.3%<br>4.4%<br>9.3%<br>12.9%<br>12.9%<br>12.9%<br>13.0%<br>9.7%<br>3.1%<br>0.8%<br>Percent<br>80.1%<br>3.7%<br>0.5%<br>11.3%<br>0.0% |
| Per Capita Income  Population by Age  0 - 4  5 - 9  10 - 14  15 - 19  20 - 24  25 - 34  35 - 44  45 - 54  55 - 64  65 - 74  75 - 84  85+  Race and Ethnicity  White Alone Black Alone Black Alone American Indian Alone Asian Alone Pacific Islander Alone Some Other Race Alone | Number<br>142<br>218<br>202<br>140<br>67<br>208<br>383<br>341<br>242<br>68<br>24<br>24<br>68<br>24<br>10<br><b>Census 20</b><br>Number<br>1,687<br>78<br>10<br>194<br>0<br>194 | Percent<br>6.9%<br>10.7%<br>9.9%<br>6.8%<br>3.3%<br>10.2%<br>18.7%<br>16.7%<br>11.8%<br>3.3%<br>1.2%<br>0.5%<br>9.5%<br>0.5%<br>9.5%<br>0.0%<br>0.6%            | \$56,820<br>Number<br>153<br>191<br>251<br>178<br>104<br>237<br>375<br>401<br>319<br>166<br>39<br>17<br>20<br>Number<br>1,946<br>89<br>11<br>279<br>0<br>16                 | Percent<br>6.3%<br>7.9%<br>10.3%<br>7.3%<br>4.3%<br>9.7%<br>15.4%<br>16.5%<br>13.1%<br>6.8%<br>1.6%<br>0.7%<br>19<br>Percent<br>80.0%<br>3.7%<br>0.5%<br>11.5%<br>0.0%<br>0.7% | \$63,318<br>Number<br>152<br>174<br>214<br>228<br>113<br>240<br>333<br>441<br>334<br>250<br>79<br>20<br>20<br>20<br>20<br>20<br>20<br>20<br>20<br>20<br>20<br>20<br>20<br>20 | Percent<br>5.9%<br>6.7%<br>8.3%<br>4.4%<br>9.3%<br>12.9%<br>17.1%<br>13.0%<br>9.7%<br>3.1%<br>0.8%<br>24<br>Percent<br>80.1%<br>3.7%<br>0.5%<br>11.3%<br>0.0%    |

### 2019 Household Income

2019 Population by Race

<sup>2019</sup> Percent Hispanic Origin: 3.2%

6564 State Rd

6564 State Rd, Saline, Michigan, 48176 Ring Band: 1 - 3 mile radius Prepared by Esri

Latitude: 42.19169 Longitude: -83.73499