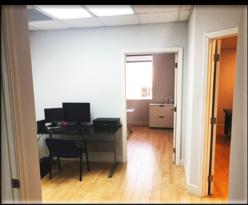

### interior photos

Hollywood, FL 33020

#### Price: \$199,000.00 | Unit Size: 788 SF | Type: Office/Medical

Medical/professional office suite located in Downtown Hollywood south of Young Circle. Space is currently vacant and perfect for an investment or owner user with 3 private offices, reception area, lobby and bathroom in unit. Unit is in pristine condition, literally turn-key. Building has private parking lot and garage as well as complimentary valet service, with 1 designated parking space under cover. Association dues are \$1076.87 a month.