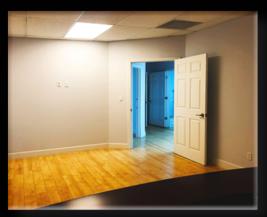

### interior photos

Hollywood, FL 33020

#### Price: \$199,000.00 | Unit Size: 788 SF | Type: Office/Medical

Medical/professional office suite located in Downtown Hollywood south of Young Circle. Space is currently vacant and perfect for an investment or owner user with 3 private offices, reception area, lobby and bathroom in unit. Unit is in pristine condition, literally turn-key. Building has private parking lot and garage as well as complimentary valet service, with 1 designated parking space under cover. Association dues are \$1076.87 a month.