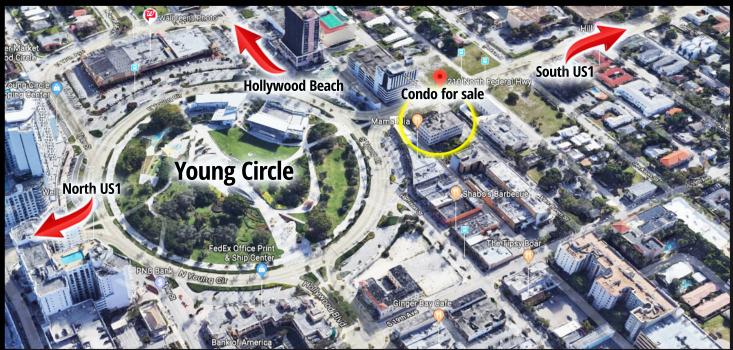

#### exterior photos

Hollywood, FL 33020

Property is located on the NW corner of Van Buren street and South Federal Highway, just a few steps from Young Circle & Downtown Hollywood, just minutes from I-95 and Hollywood Beach.