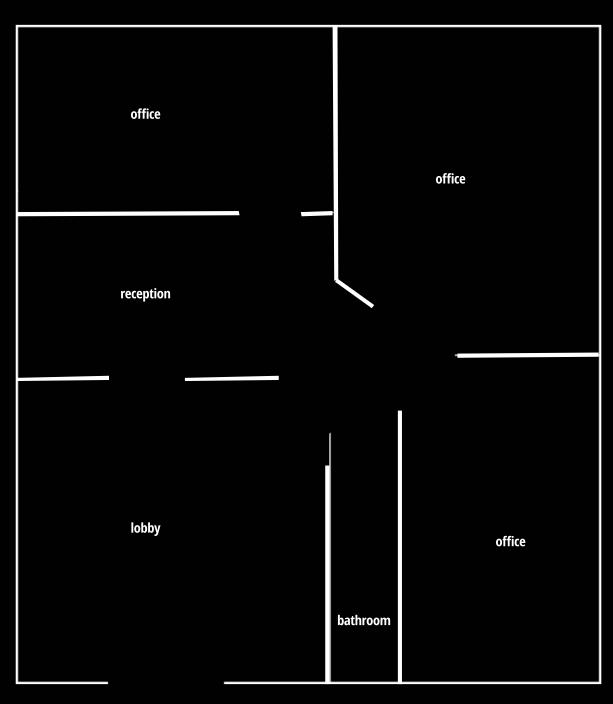

#### Price: \$199,000.00 | Unit Size: 788 SF | Type: Office/Medical

Medical/professional office suite located in Downtown Hollywood south of Young Circle. Space is currently vacant and perfect for an investment or owner user with 3 private offices, reception area, lobby and bathroom in unit. Unit is in pristine condition, literally turn-key. Building has private parking lot and garage as well as complimentary valet service, with 1 designated parking space under cover. Association dues are \$1076.87 a month.