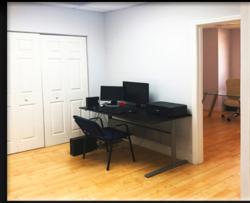

### interior photos

Hollywood, FL 33020

#### Price: \$199,000.00 | Unit Size: 788 SF | Type: Office/Medical

Medical/professional office suite located in Downtown Hollywood south of Young Circle. Space is currently vacant and perfect for an investment or owner user with 3 private offices, reception area, lobby and bathroom in unit. Unit is in pristine condition, literally turn-key. Building has private parking lot and garage as well as complimentary valet service, with 1 designated parking space under cover. Association dues are \$1076.87 a month.