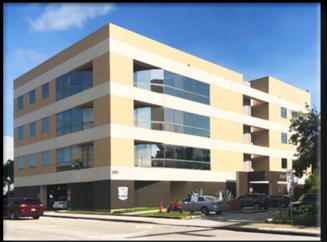

#### exterior photos

Hollywood, FL 33020

Property is located on the NW corner of Van Buren street and South Federal Highway, just a few steps from Young Circle & Downtown Hollywood, just minutes from I-95 and Hollywood Beach.

#### Price: \$199,000.00 | Unit Size: 788 SF | Type: Office/Medical

Medical/professional office suite located in Downtown Hollywood south of Young Circle. Space is currently vacant and perfect for an investment or owner user with 3 private offices, reception area, lobby and bathroom in unit. Unit is in pristine condition, literally turn-key. Building has private parking lot and garage as well as complimentary valet service, with 1 designated parking space under cover. Association dues are \$1076.87 a month.