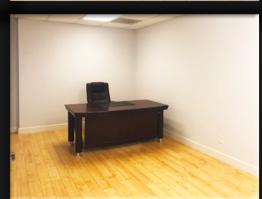

### interior photos

Hollywood, FL 33020

#### Price: \$199,000.00 | Unit Size: 788 SF | Type: Office/Medical

Medical/professional office suite located in Downtown Hollywood south of Young Circle. Space is currently vacant and perfect for an investment or owner user with 3 private offices, reception area, lobby and bathroom in unit. Unit is in pristine condition, literally turn-key. Building has private parking lot and garage as well as complimentary valet service, with 1 designated parking space under cover. Association dues are \$1076.87 a month.