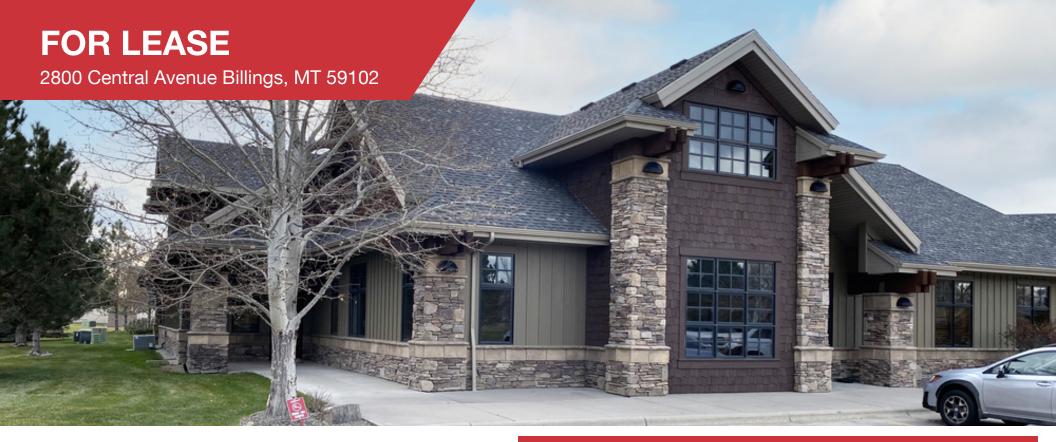

## Office | 2,860 SF

A highly desirable location at 2800 Central Avenue. Daily traffic counts at the lit intersection are over 10,000 cars. Stewart Park to the East and Meadowlark Elementary to the North, the office is surrounded by green space.

## **FOR LEASE**

2800 Central Avenue Billings, MT 59102

(Not to Scale)

Suite D

Lease Rate: \$13.00 Total Space: 2,860 SF

Lease Type: - Lease Term: Negotiable

Space Space Use Lease Rate Lease Type Size (SF) Term Comments