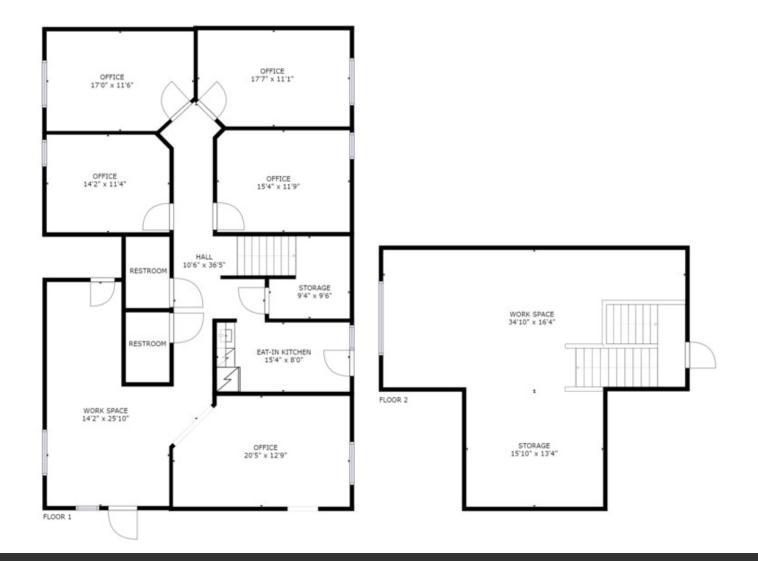

## **FOR LEASE**

2800 Central Avenue Billings, MT 59102

(Not to Scale)

Suite D

Lease Rate: \$13.00 Total Space: 2,860 SF

Lease Type: - Lease Term: Negotiable

Space Space Use Lease Rate Lease Type Size (SF) Term Comments