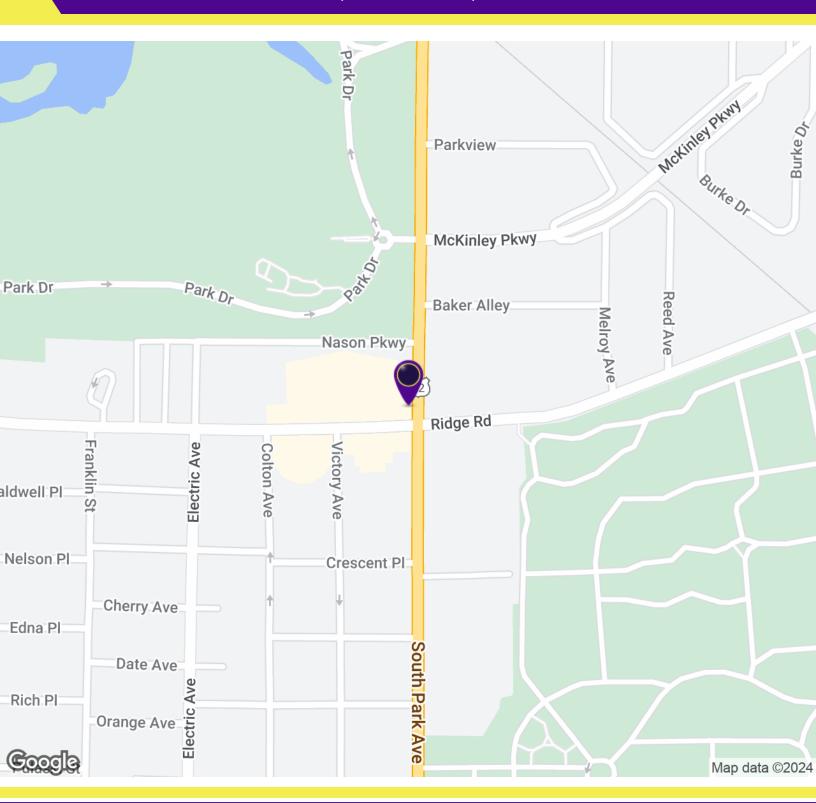

#### **LOCATION OVERVIEW**

Across from the Basilica. At northwest corner of Ridge Rd. and South Park Ave. intersection. New York State Thruway is approximately 5 minutes away, making quick and easy access to Western New York's surrounding areas. Botanical Gardens is just north of this location. Minutes away from Downtown Buffalo and Skyway. (Rt. 5)

#### PROPERTY HIGHLIGHTS

- · Across from the Basilica
- Solid Location
- Good Traffic Flow