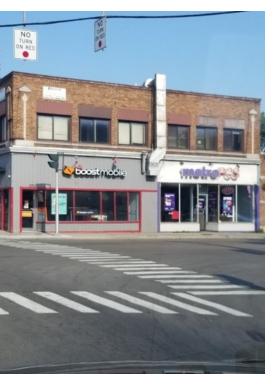

#### PROPERTY OVERVIEW

This is a 9,800 square foot facility for sale. The second floor is currently available for lease and is a great opportunity for someone looking for a solid location with good traffic flow. There are approximately 4-5 second floor offices vacant out of the 8 available. Property is on 0.67 acres of land. Low Taxes, perfect opportunity for investor/business owner. Will not last long. Please contact us for more details.

#### PROPERTY HIGHLIGHTS

- · Across from the Basilica
- Solid Location
- Good Traffic Flow