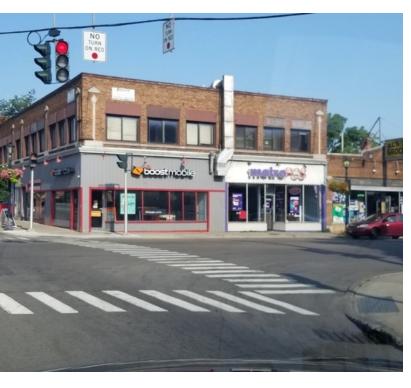

#### PROPERTY OVERVIEW

This is a 9,800 square foot facility for sale. The second floor is currently available for lease and is a great opportunity for someone looking for a solid location with good traffic flow. There are approximately 4-5 second floor offices vacant out of the 8 available. Property is on 0.67 acres of land. Low Taxes, perfect opportunity for investor/business owner. Will not last long. Please contact us for more details.

#### PROPERTY HIGHLIGHTS

- · Across from the Basilica
- Solid Location
- Good Traffic Flow