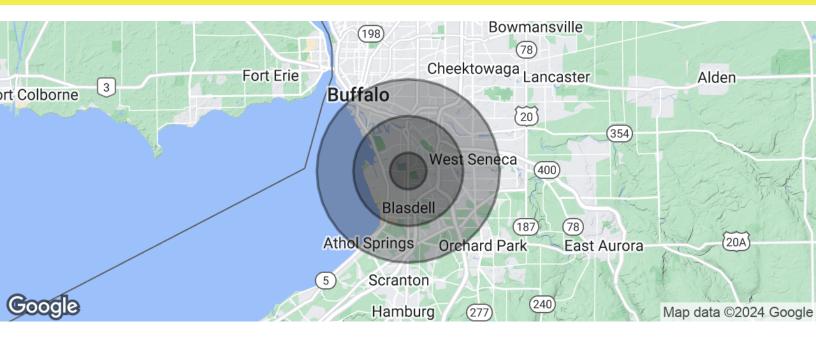

### Investment Property

2719 South Park Avenue, Lackawanna, NY 14218

| POPULATION          | 1 MILE   | 3 MILES   | 5 MILES   |
|---------------------|----------|-----------|-----------|
| Total population    | 13,138   | 89,095    | 181,876   |
| Median age          | 40.8     | 38.6      | 40.1      |
| Median age (Male)   | 38.6     | 36.6      | 38.1      |
| Median age (Female) | 42.6     | 40.5      | 42.3      |
| HOUSEHOLDS & INCOME | 1 MILE   | 3 MILES   | 5 MILES   |
| Total households    | 5,735    | 38,019    | 79,775    |
| # of persons per HH | 2.3      | 2.3       | 2.3       |
| Average HH income   | \$46,349 | \$48,167  | \$47,314  |
| Average house value |          | \$100,832 | \$113,262 |

<sup>\*</sup> Demographic data derived from 2020 ACS - US Census