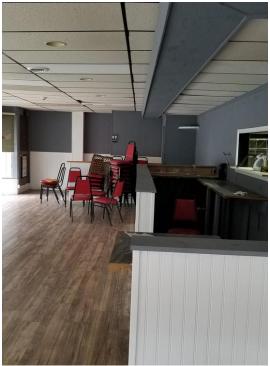

#### PROPERTY OVERVIEW

This is a 9,800 square foot facility for sale. The second floor is currently available for lease and is a great opportunity for someone looking for a solid location with good traffic flow. There are approximately 4-5 second floor offices vacant out of the 8 available. Property is on 0.67 acres of land. Low Taxes, perfect opportunity for investor/business owner. Will not last long. Please contact us for more details.