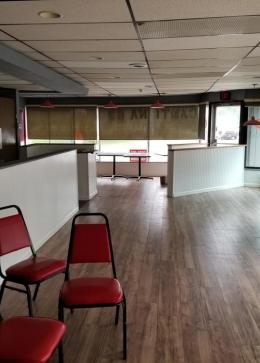

#### PROPERTY OVERVIEW

This is a 9,800 square foot facility for sale. The second floor is currently available for lease and is a great opportunity for someone looking for a solid location with good traffic flow. There are approximately 4-5 second floor offices vacant out of the 8 available. Property is on 0.67 acres of land. Low Taxes, perfect opportunity for investor/business owner. Will not last long. Please contact us for more details.