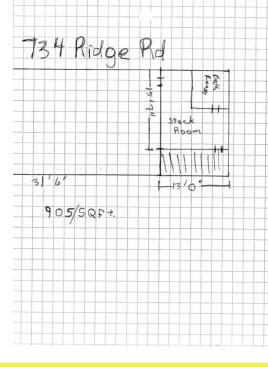

#### OFFERING SUMMARY

Sale Price: Subject To Offer

Lot Size: 0.67 Acres

Building Size: 9,800 SF

#### PROPERTY OVERVIEW

This is a 9,800 square foot facility for sale. The second floor is currently available for lease and is a great opportunity for someone looking for a solid location with good traffic flow. There are approximately 4-5 second floor offices vacant out of the 8 available. Property is on 0.67 acres of land. Low Taxes, perfect opportunity for investor/business owner. Will not last long. Please contact us for more details.