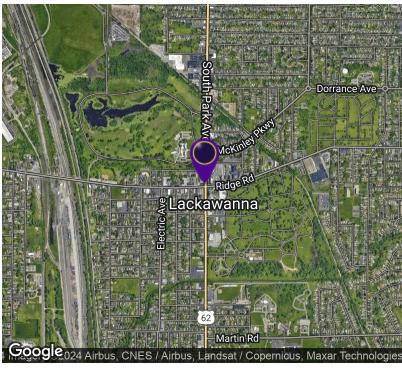

#### **LOCATION OVERVIEW**

Across from the Basilica. At northwest corner of Ridge Rd. and South Park Ave. intersection. New York State Thruway is approximately 5 minutes away, making quick and easy access to Western New York's surrounding areas. Botanical Gardens is just north of this location. Minutes away from Downtown Buffalo and Skyway. (Rt. 5)