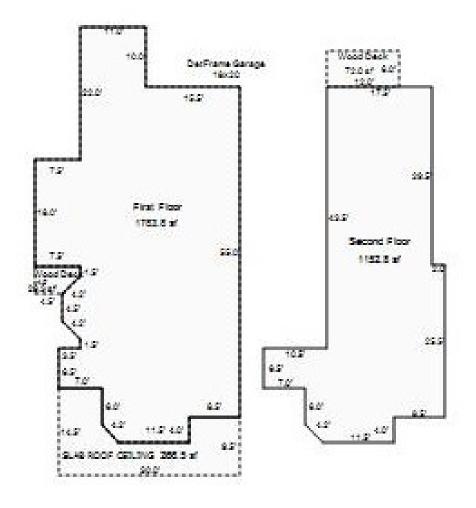

3814 S 24th Street | Omaha, NE 68107

**Property Features** 

• Five units; stabilized multifamily conversion

• Looking to be sold with 1306 S 30th Avenue (triplex)

• Unit Mix: (2) Two bedrooms x (3) One bedrooms

• NOI: \$21,276 - Cap Rate: 9.67%

\$220,000

13321 California Street, Suite 105 Omaha, NE 68154 402 255 6060 nainpdodge.com

#### Debra Graeve-Morrison

President 402 255 6087 dgraeve@npdodge.com





Debra Graeve-Morrison

President +1 402 255 6087 dgraeve@npdodge.com 13321 California Street, Suite 105 Omaha, NE 68154 402 255 6060 tel nainpdodge.com

### 3814 S 24th Street 2 STORY

Bsmnt Conc 9 ft 1783.8 st





# 3814 S 24th Street | Omaha, NE 68107

| , |         |      | ^    |      |
|---|---------|------|------|------|
|   | Investr | nent | Dver | VIEW |

| Price                      | \$220,000 |
|----------------------------|-----------|
| Number of Units            | 5         |
| Price per Unit             | \$44,000  |
| Approximate Square Footage | 2,937     |
| Price per Square Footage   | \$74      |
| GRM                        | 6.11      |
| CAP Rate                   | 9.67%     |

### **Operating Data**

| Gross Scheduled Income       | \$36,000   |
|------------------------------|------------|
| Additional Income            | -          |
| Vacancy Cost (6.0%)          | - \$1,980  |
| Gross Operating Income       | \$34,020   |
| Operating Expenses           | - \$12,744 |