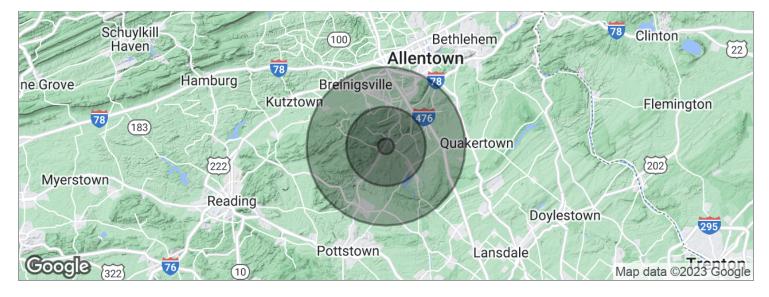

# RELIGIOUS FACILITY/OFFICE BUILDING

8221 Chestnut Street, Barto, PA 19504

| POPULATION          | 1 MILE   | 5 MILES  | 10 MILES |
|---------------------|----------|----------|----------|
| Total population    | 621      | 26,814   | 169,830  |
| Median age          | 46.6     | 41.6     | 41.8     |
| Median age (male)   | 44.8     | 41.0     | 41.1     |
| Median age (Female) | 48.9     | 42.0     | 42.1     |
| HOUSEHOLDS & INCOME | 1 MILE   | 5 MILES  | 10 MILES |
| Total households    | 253      | 10,097   | 65,171   |
| # of persons per HH | 2.5      | 2.7      | 2.6      |
| Average HH income   | \$82,091 | \$82,042 | \$84,951 |
|                     |          |          |          |