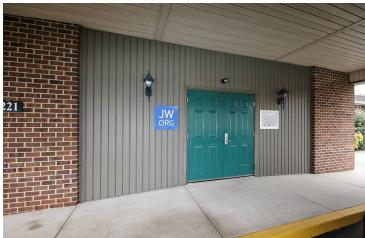

# RELIGIOUS FACILITY/OFFICE BUILDING

8221 Chestnut Street, Barto, PA 19504

### **PROPERTY OVERVIEW**

Price Reduced! Extremely well maintained facility available for immediate sale!

The property is located along Route 100 in Barto, PA.

Currently operates as a religious facility.

This is a great sprawling property that will accommodate a multitude of commercial uses.