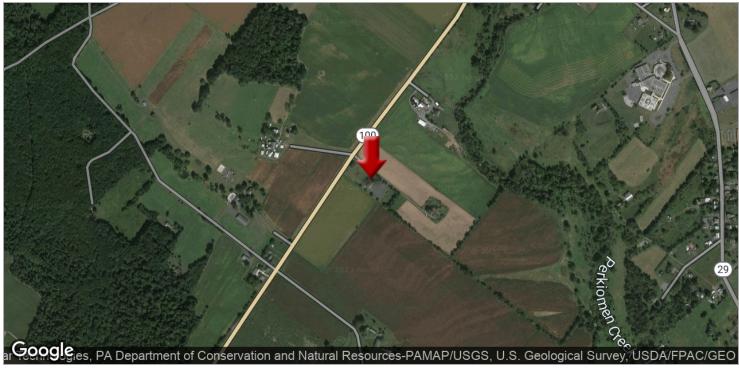

### **PROPERTY OVERVIEW**

Price Reduced! Extremely well maintained facility available for immediate sale!

The property is located along Route 100 in Barto, PA.

Currently operates as a religious facility.

This is a great sprawling property that will accommodate a multitude of commercial uses.