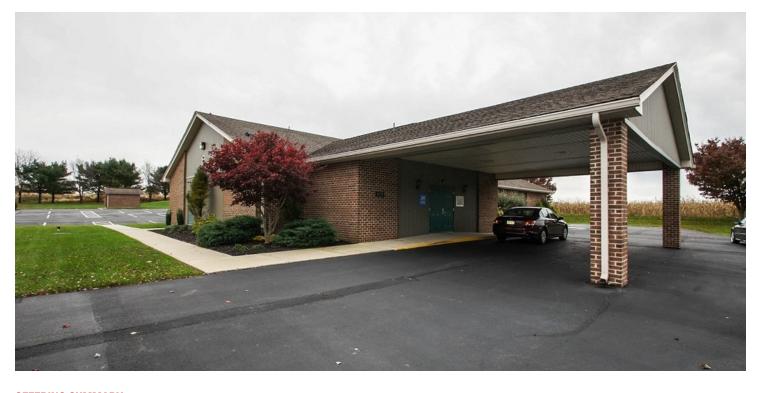

# RELIGIOUS FACILITY/OFFICE BUILDING

8221 Chestnut Street, Barto, PA 19504

### **PROPERTY OVERVIEW**

Price Reduced! Extremely well maintained facility available for immediate sale!

The property is located along Route 100 in Barto, PA.

Currently operates as a religious facility.

This is a great sprawling property that will accommodate a multitude of commercial uses.