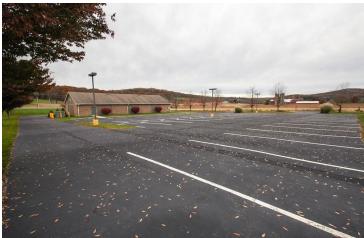

### **PROPERTY OVERVIEW**

Price Reduced! Extremely well maintained facility available for immediate sale!

The property is located along Route 100 in Barto, PA.

Currently operates as a religious facility.

This is a great sprawling property that will accommodate a multitude of commercial uses.