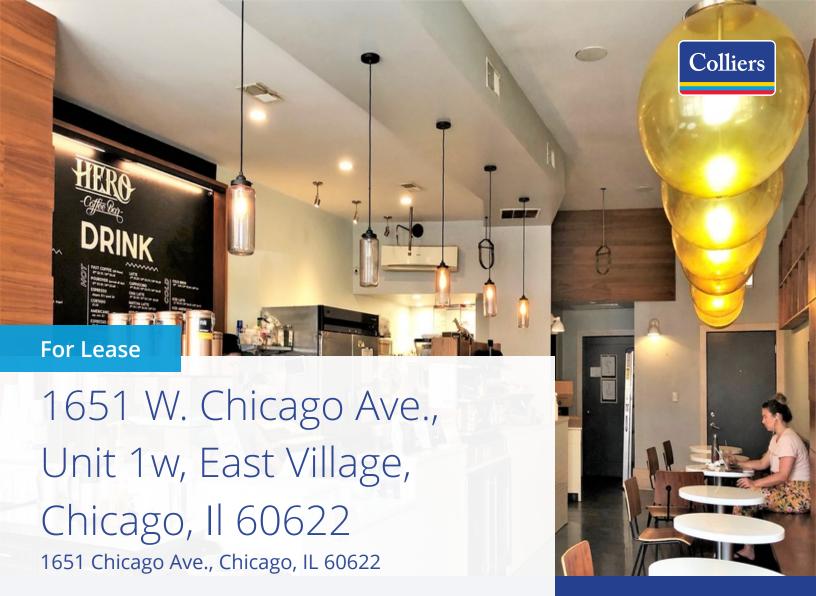

# **Negotiable**

For Lease (\$28 psf NNN) turnkey coffee shop in Chicago's East Village on Chicago Ave. Convenient access to public transportation Located in an extremely dense area of the city, just one block west of Ashland Ave.

# **PROPERTY OVERVIEW**

For Lease (\$28 psf NNN) turnkey coffee shop in Chicago's East Village on Chicago Ave. Convenient access to public transportation Located in an extremely dense area of the city, just one block west of Ashland Ave.