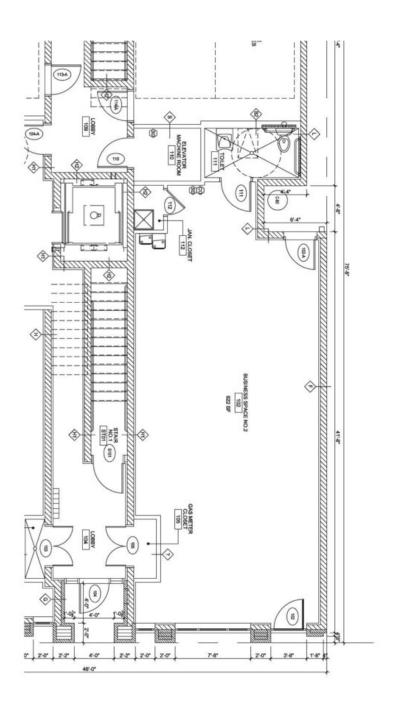

# **SUMMARY**

| Lease Rate: | \$28 SF NNN  |
|-------------|--------------|
| Size:       | 922 SF       |
| Taxes:      | \$6.00 SF    |
| Lot Size:   |              |
| CAM:        | \$1.50 SF    |
| Zoning:     | B1-2         |
| Market:     | Chicago      |
| Submarket:  | East Village |

# **PROPERTY OVERVIEW**

For Lease (\$28 psf NNN) turnkey coffee shop in Chicago's East Village on Chicago Ave. Convenient access to public transportation Located in an extremely dense area of the city, just one block west of Ashland Ave.

# **PROPERTY HIGHLIGHTS**

- Densely Populated Area
- Strong 25-45 YR OLD Demos
- Good Access to Public Transportation
- Short Walk to Brown Line CTA Stop

### **Chris Irwin**











# ADDITIONAL PICTURES









# **Chris Irwin**











# **FLOOR PLAN**



# **Chris Irwin**











#### **REGIONAL MAP**



## **LOCATION OVERVIEW**

East Village is a charming, charismatic west side neighborhood that seamlessly blends brownstones with new buildings, and Eastern European residents with new inhabitants. Modern townhomes and condominium developments have been built next to 100-year-old, vintage walkups, encouraging a fresh generation of Chicagoans to move to the area and make this Old World neighborhood home. Foodies will find the East Village lacks nothing in the way of culinary supremacy and the nightlife is just as full with hip clubs, lovable dives and even a hookah bar. East Villlage shopping should not be overlooked music, fashion, gift items and any offbeat accessory you could want are all right down the street from your front door.