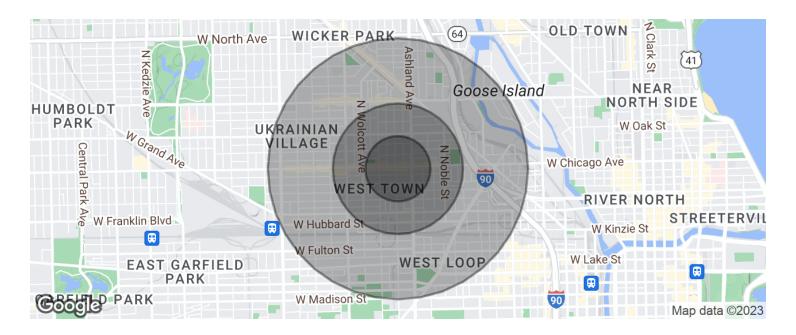

#### **DEMOGRAPHICS MAP & REPORT**

| POPULATION                         | 0.25 MILES | 0.5 MILES | 1 MILE    |
|------------------------------------|------------|-----------|-----------|
| Total population                   | 4,204      | 17,919    | 55,813    |
| Median age                         | 31.5       | 31.1      | 31.1      |
| Median age (Male)                  | 31.7       | 31.0      | 31.4      |
| Median age (Female)                | 31.5       | 31.7      | 31.2      |
| HOUSEHOLDS & INCOME                | 0.25 MILES | 0.5 MILES | 1 MILE    |
| Total households                   | 1,980      | 8,405     | 25,977    |
| # of persons per HH                | 2.1        | 2.1       | 2.1       |
| Average HH income                  | \$97,019   | \$89,089  | \$89,795  |
| Average house value                | \$401,648  | \$389,582 | \$480,557 |
| RACE                               | 0.25 MILES | 0.5 MILES | 1 MILE    |
| Total Population - White           | 2,919      | 11,933    | 39,362    |
| Total Population - Black           | 188        | 1,166     | 5,176     |
| Total Population - Asian           | 110        | 503       | 1,940     |
| Total Population - American Indian | 13         | 83        | 207       |
| Total Population - Other           | 870        | 3,843     | 8,075     |
|                                    |            |           |           |