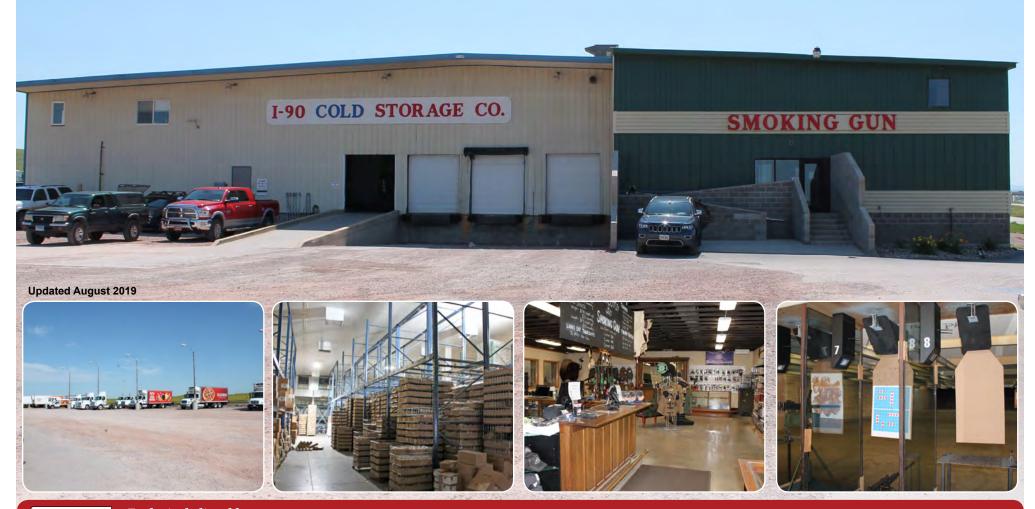

#### **I-90 COLD STORAGE | SMOKING GUN INDOOR RANGE & TRAINING CENTER**

## **Property Highlights**

- Fantastic visibility with frontage on I-90, easy access via Elk Vale Exit to I-90 Service Road
- I-90 Cold Storage is approximately 17,000 SF divided into loading dock, two-story front office, and 14,000-15,000 SF of cooler and freezer storage
- Smoking Gun is approximately 9,000 SF divided into retail in the front, twelve 30-yard gun lanes, and offices/classrooms on the 2nd floor
- Truck parking in front for approximately 12-14 trucks with electric plug-ins

### I-90 Cold Storage

- Simple, profitable operation with contracts in place for truck and trailer parking, crossdocking, freezer and cooler storage, and short-term storage of ice for the Sturgis Motorcycle Rally
- Contracts in place with Cold Front Distribution, Reser's, Reinhart Food Services, Deli Express, and Bernatello's Pizza
- · Owner has contract for ice storage from April through July servicing the ice for the rally
- Freezer/cooler is 50-100% occupied throughout the year 100% occupied for 4-5 months of the year, significant growth opportunity with addition of year-round tenants
- 2-story front office occupied by Cold Front Distribution and owner, vacant office space
  available for future tenants
- · Current owner would entertain staying involved to operate cold storage

## Smoking Gun Indoor Range & Training Center

- State-of-the-art shooting range and training center. Offers twelve 30-yard shooting lanes with high-tech consoles, memberships, classes, gun and ammunition sales. Capacity for handgun and rifle practice.
- Hours:
  - Monday-Thursday: 11am 7pm
- Friday: 11am 5pm
- Saturday: 9am 7pm
- Sunday: 12pm 5pm
- 2 full-time and 6 part-time employees (will stay in place)
- \$150,000 in inventory
- · 225 members
- 50' x 120' addition built in 2012
- · Range Safety Officer (RSO) always on-site during business hours