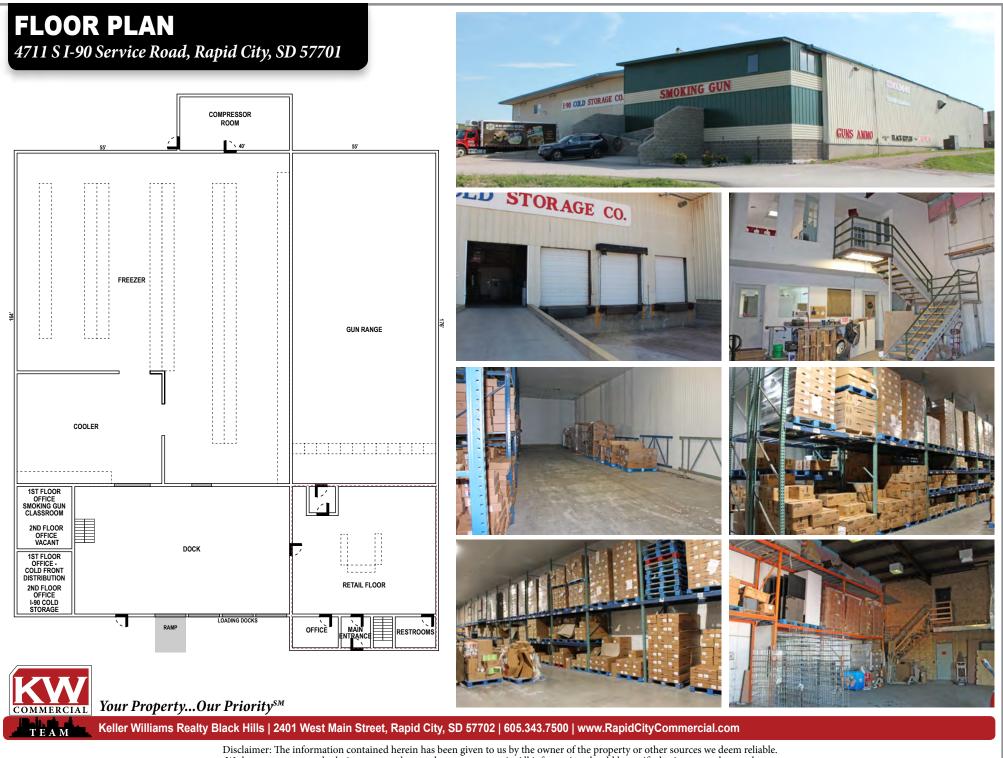

# PROPERTY DETAILS

4711 S I-90 Service Road, Rapid City, SD 57701

#### **Property Details**

Building Size: 26,024 SF Acres: 2.46 Zonina: None Year Built: 1976 Loading Docks: 3, 1 with ramp Ceiling Height: 16' Tax ID & Legal Description: 15158; 2 NORTH; 8 EAST; SEC 27; LOT 1 OF TRACT B IN N1/2SE1/4 & W 606.12' OF LOT H-2 OF TRACT B N1/2SE1/4 Taxes (2018): \$13,928.54 Utilities: Water - City of Box Elder Sewer - Rapid City Gas - MDU Electric - Black Hills Energy Heating/Cooling: Gas & electric (off-peak power program) Power: 3-phase

## **Property Highlights**

- Fantastic visibility with frontage on I-90, easy access via Elk Vale Exit to I-90 Service Road
- I-90 Cold Storage is approximately 17,000 SF divided into loading dock, two-story front office, and 14,000-15,000 SF of cooler and freezer storage
- Smoking Gun is approximately 9,000 SF divided into retail in the front, twelve 30-yard gun lanes, and offices/classrooms on the 2nd floor
- Truck parking in front for approximately 12-14 trucks with electric plug-ins

### I-90 Cold Storage

- Simple, profitable operation with contracts in place for truck and trailer parking, crossdocking, freezer and cooler storage, and short-term storage of ice for the Sturgis Motorcycle Rally
- Contracts in place with Cold Front Distribution, Reser's, Reinhart Food Services, Deli Express, and Bernatello's Pizza
- · Owner has contract for ice storage from April through July servicing the ice for the rally
- Freezer/cooler is 50-100% occupied throughout the year 100% occupied for 4-5 months of the year, significant growth opportunity with addition of year-round tenants
- 2-story front office occupied by Cold Front Distribution and owner, vacant office space
  available for future tenants
- · Current owner would entertain staying involved to operate cold storage

## Smoking Gun Indoor Range & Training Center

- State-of-the-art shooting range and training center. Offers twelve 30-yard shooting lanes with high-tech consoles, memberships, classes, gun and ammunition sales. Capacity for handgun and rifle practice.
- Hours:
  - Monday-Thursday: 11am 7pm
- Friday: 11am 5pm
- Saturday: 9am 7pm
- Sunday: 12pm 5pm
- 2 full-time and 6 part-time employees (will stay in place)
- \$150,000 in inventory
- · 225 members
- 50' x 120' addition built in 2012
- · Range Safety Officer (RSO) always on-site during business hours