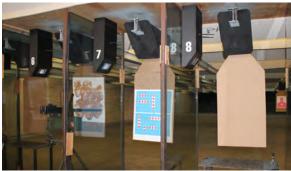

## Smoking Gun Indoor Range & Training Center

- State-of-the-art shooting range and training center. Offers twelve 30-yard shooting lanes with high-tech consoles, memberships, classes, gun and ammunition sales. Capacity for handgun and rifle practice.
- Hours:
  - Monday-Thursday: 11am 7pm
- Friday: 11am 5pm
- Saturday: 9am 7pm
- Sunday: 12pm 5pm
- 2 full-time and 6 part-time employees (will stay in place)
- \$150,000 in inventory
- · 225 members
- 50' x 120' addition built in 2012
- · Range Safety Officer (RSO) always on-site during business hours