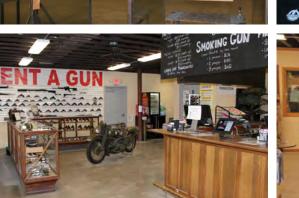

## Smoking Gun Indoor Range & Training Center

- State-of-the-art shooting range and training center. Offers twelve 30-yard shooting lanes with high-tech consoles, memberships, classes, gun and ammunition sales. Capacity for handgun and rifle practice.
- Hours:
  - Monday-Thursday: 11am 7pm
- Friday: 11am 5pm
- Saturday: 9am 7pm
- Sunday: 12pm 5pm
- 2 full-time and 6 part-time employees (will stay in place)
- \$150,000 in inventory
- · 225 members
- 50' x 120' addition built in 2012
- · Range Safety Officer (RSO) always on-site during business hours