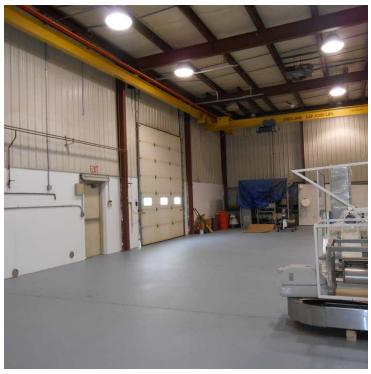

#### **PROPERTY OVERVIEW**

14,740 sq.ft. light manufacturing warehouse facility for lease in Cambridge, MD. Offers overhead cranes and boom crane. Ceiling height up to 18'. 3 Drive-in doors [16  $\times$  14, 12  $\times$  14 and 10  $\times$  10]. Electric capacity up to 1200 amps but currently fused down to 600 amps.

#### **PROPERTY HIGHLIGHTS**

- \*1 5 ton overhead crane, 2 -3 ton overhead cranes and 1 1,000 lb swing boom.
- \*3 Drive-in doors
- \*Ceiling heights from 10'6" 18'