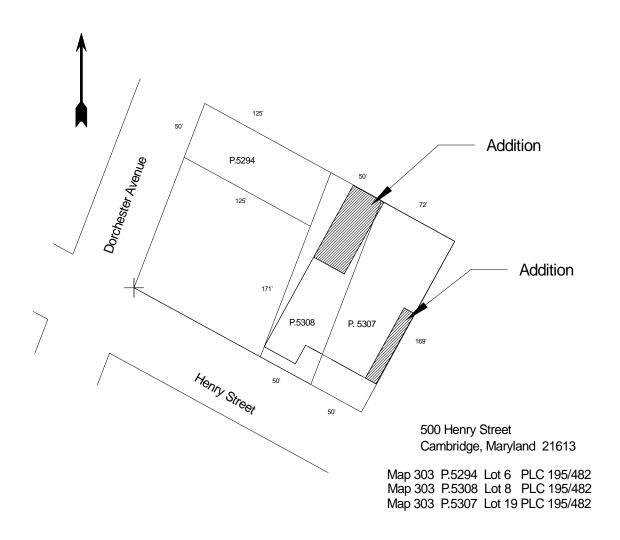

## Property Summary

#### **OFFERING SUMMARY**

Available SF: 14,740

Lease Rate: \$5.00 per sq.ft.

Lot Size: 0.431 Acres

Year Built: 1955

Building Size: 14,740 SF

Renovated: 2001

Zoning: General Commercial

#### **PROPERTY OVERVIEW**

14,740 sq.ft. light manufacturing warehouse facility for lease in Cambridge, MD. Offers overhead cranes and boom crane. Ceiling height up to 18'. 3 Drive-in doors [16  $\times$  14, 12  $\times$  14 and 10  $\times$  10]. Electric capacity up to 1200 amps but currently fused down to 600 amps.