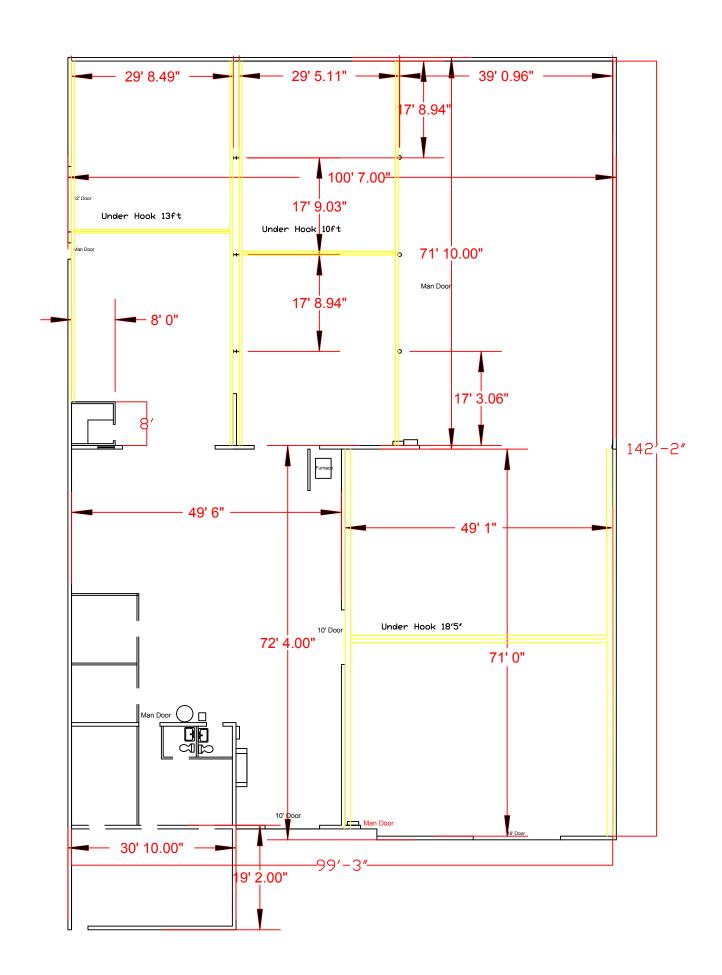

#### **OFFERING SUMMARY**

Available SF: 14,740

Lease Rate: \$5.00 per sq.ft.

Lot Size: 0.431 Acres

Year Built: 1955

Building Size: 14,740 SF

Renovated: 2001

Zoning: General Commercial

#### **PROPERTY OVERVIEW**

14,740 sq.ft. light manufacturing warehouse facility for lease in Cambridge, MD. Offers overhead cranes and boom crane. Ceiling height up to 18'. 3 Drive-in doors [16  $\times$  14, 12  $\times$  14 and 10  $\times$  10]. Electric capacity up to 1200 amps but currently fused down to 600 amps.