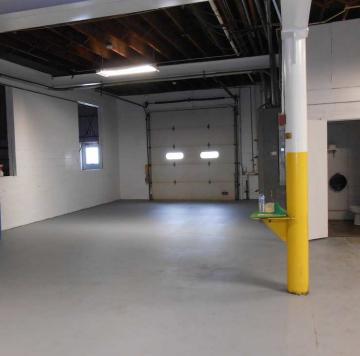

Rate: \$5.00 per sq.ft.

Lot Size: 0.431 Acres

Year Built: 1955

Building Size: 14,740 SF

Renovated: 2001

Zoning: General Commercial

Market: Eastern Shore of

Maryland

Submarket: Cambridge

#### **PROPERTY OVERVIEW**

14,740 sq.ft. light manufacturing warehouse facility for lease in Cambridge, MD. Offers overhead cranes and boom crane. Ceiling height up to 18'. 3 Drive-in doors [16  $\times$  14, 12  $\times$  14 and 10  $\times$  10]. Electric capacity up to 1200 amps but currently fused down to 600 amps.

New gas heat in the shop 2016. Office has heat and a/c.

#### **PROPERTY HIGHLIGHTS**

- \*1 5 ton overhead crane, 2 -3 ton overhead cranes and 1 1,000 lb swing boom.
- \*3 Drive-in doors
- \*Ceiling heights from 10'6" 18'











# Additional Photos





# Additional Photos









# Additional Photos

















| TABLE 1: PERMITTED USES BY               | P: Permitted                                                                                           | ted                              |                                  | 18 HE 18                 |                  |       |    |    |             | The state of the s |
|------------------------------------------|--------------------------------------------------------------------------------------------------------|----------------------------------|----------------------------------|--------------------------|------------------|-------|----|----|-------------|---------------------------------------------------------------------------------------------------------------------------------------------