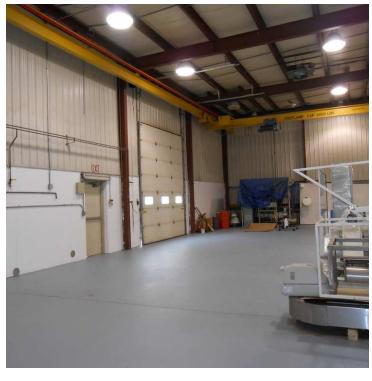

#### **PROPERTY OVERVIEW**

14,740 sq.ft. light manufacturing warehouse facility for lease in Cambridge, MD. Offers overhead cranes and boom crane. Ceiling height up to 18'. 3 Drive-in doors [16  $\times$  14, 12  $\times$  14 and 10  $\times$  10]. Electric capacity up to 1200 amps but currently fused down to 600 amps.

#### **PROPERTY HIGHLIGHTS**

- \*1 5 ton overhead crane, 2 -3 ton overhead cranes and 1 1,000 lb swing boom.
- \*3 Drive-in doors
- \*Ceiling heights from 10'6" 18'