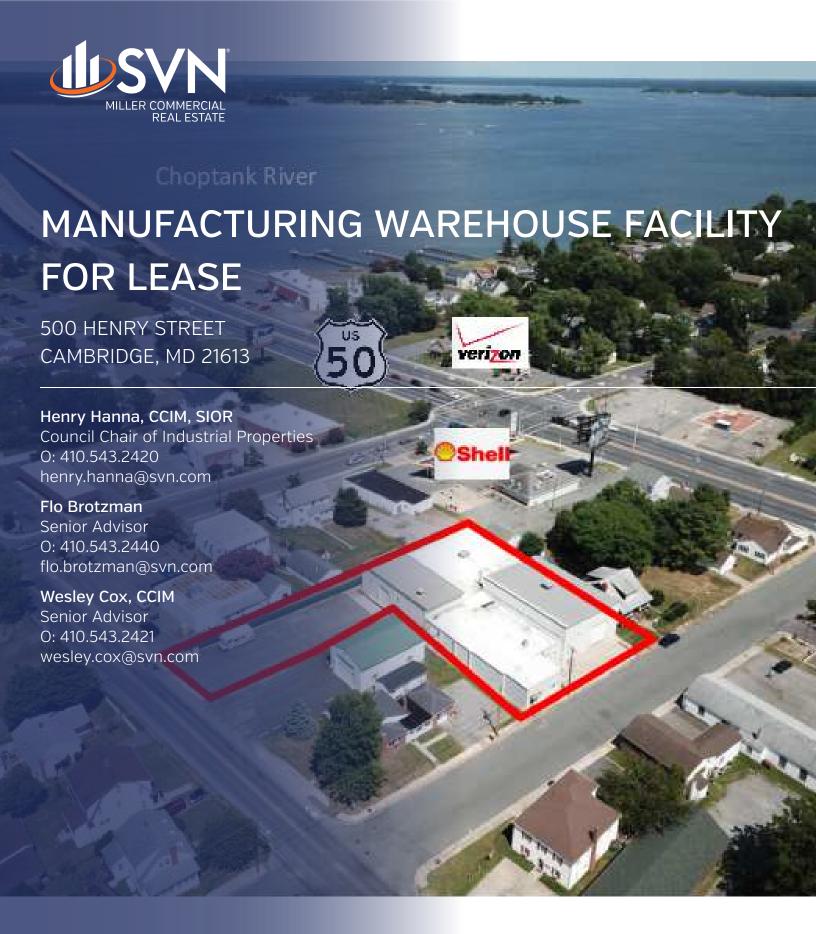

## Property Summary

#### **OFFERING SUMMARY**

Available SF: 14,740

Lease Rate: \$5.00 per sq.ft.

Lot Size: 0.431 Acres

Year Built: 1955

Building Size: 14,740 SF

Renovated: 2001

Zoning: General Commercial

Market: Eastern Shore of

Maryland

Submarket: Cambridge

#### **PROPERTY OVERVIEW**

14,740 sq.ft. light manufacturing warehouse facility for lease in Cambridge, MD. Offers overhead cranes and boom crane. Ceiling height up to 18'. 3 Drive-in doors [16  $\times$  14, 12  $\times$  14 and 10  $\times$  10]. Electric capacity up to 1200 amps but currently fused down to 600 amps.