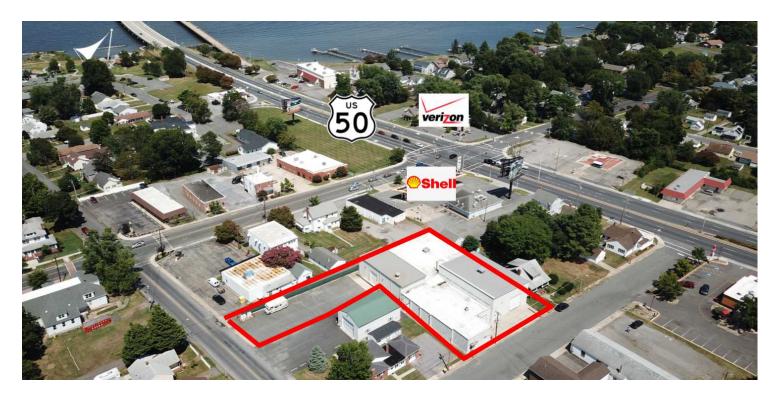

## Property Summary



#### **OFFERING SUMMARY**

Available SF: 14,740

Lease Rate: \$5.00 per sq.ft.

Lot Size: 0.431 Acres

Year Built: 1955

Building Size: 14,740 SF

Renovated: 2001

Zoning: General Commercial

Market: Eastern Shore of

Maryland

Submarket: Cambridge

#### **PROPERTY OVERVIEW**

14,740 sq.ft. light manufacturing warehouse facility for lease in Cambridge, MD. Offers overhead cranes and boom crane. Ceiling height up to 18'. 3 Drive-in doors [16  $\times$  14, 12  $\times$  14 and 10  $\times$  10]. Electric capacity up to 1200 amps but currently fused down to 600 amps.

New gas heat in the shop 2016. Office has heat and a/c.

#### **PROPERTY HIGHLIGHTS**

- \*1 5 ton overhead crane, 2 -3 ton overhead cranes and 1 1,000 lb swing boom.
- \*3 Drive-in doors
- \*Ceiling heights from 10'6" 18'