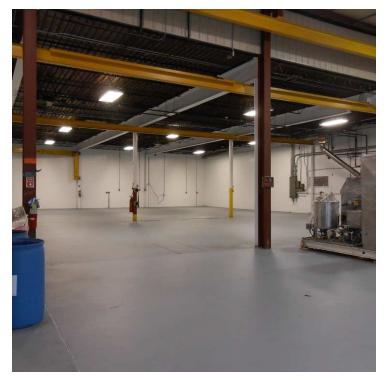

#### **PROPERTY OVERVIEW**

14,740 sq.ft. light manufacturing warehouse facility for lease in Cambridge, MD. Offers overhead cranes and boom crane. Ceiling height up to 18'. 3 Drive-in doors [16  $\times$  14, 12  $\times$  14 and 10  $\times$  10]. Electric capacity up to 1200 amps but currently fused down to 600 amps.

#### **PROPERTY HIGHLIGHTS**

- \*1 5 ton overhead crane, 2 -3 ton overhead cranes and 1 1,000 lb swing boom.
- \*3 Drive-in doors
- \*Ceiling heights from 10'6" 18'