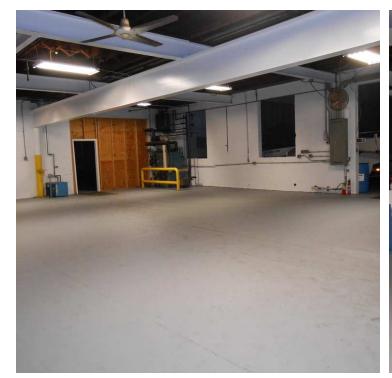

e Rate: \$5.00 per sq.ft.

Lot Size: 0.431 Acres

Year Built: 1955

Building Size: 14,740 SF

Renovated: 2001

Zoning: General Commercial

Market: Eastern Shore of

Maryland

Submarket: Cambridge

#### **PROPERTY OVERVIEW**

14,740 sq.ft. light manufacturing warehouse facility for lease in Cambridge, MD. Offers overhead cranes and boom crane. Ceiling height up to 18'. 3 Drive-in doors [16  $\times$  14, 12  $\times$  14 and 10  $\times$  10]. Electric capacity up to 1200 amps but currently fused down to 600 amps.

New gas heat in the shop 2016. Office has heat and a/c.

#### **PROPERTY HIGHLIGHTS**

- \*1 5 ton overhead crane, 2 -3 ton overhead cranes and 1 1,000 lb swing boom.
- \*3 Drive-in doors
- \*Ceiling heights from 10'6" 18'











# Additional Photos





# Additional Photos









# Additional Photos

















| TABLE 1: PERMITTED USES BY               | P: Permitted                                                                                           | ted                              |                                  | 18 HE 18                 |                  |       |    |    |             | The state of the s |
|------------------------------------------|--------------------------------------------------------------------------------------------------------|----------------------------------|----------------------------------|--------------------------|------------------|-------|----|----|-------------|-------------------------------------------------------------------------------------------------------------------------------------------