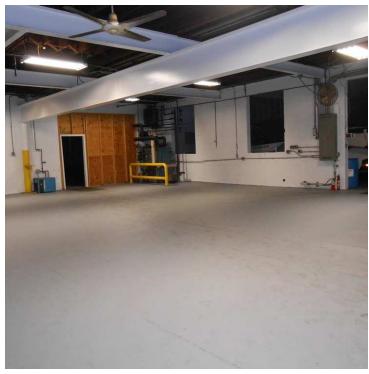

#### **PROPERTY OVERVIEW**

14,740 sq.ft. light manufacturing warehouse facility for lease in Cambridge, MD. Offers overhead cranes and boom crane. Ceiling height up to 18'. 3 Drive-in doors [16  $\times$  14, 12  $\times$  14 and 10  $\times$  10]. Electric capacity up to 1200 amps but currently fused down to 600 amps.

#### **PROPERTY HIGHLIGHTS**

- \*1 5 ton overhead crane, 2 -3 ton overhead cranes and 1 1,000 lb swing boom.
- \*3 Drive-in doors
- \*Ceiling heights from 10'6" 18'

# Additional Photos