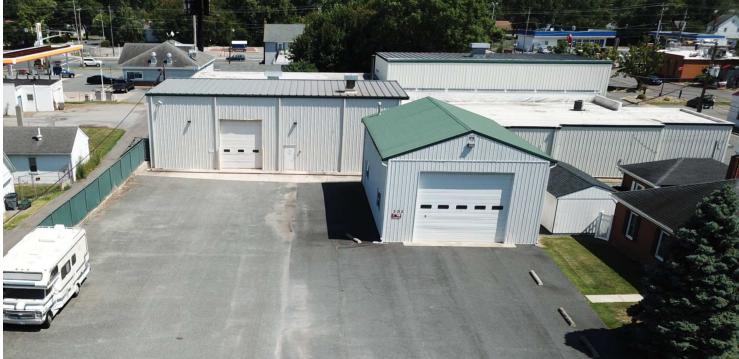

#### **PROPERTY OVERVIEW**

14,740 sq.ft. light manufacturing warehouse facility for lease in Cambridge, MD. Offers overhead cranes and boom crane. Ceiling height up to 18'. 3 Drive-in doors [16  $\times$  14, 12  $\times$  14 and 10  $\times$  10]. Electric capacity up to 1200 amps but currently fused down to 600 amps.

#### **PROPERTY HIGHLIGHTS**

- \*1 5 ton overhead crane, 2 -3 ton overhead cranes and 1 1,000 lb swing boom.
- \*3 Drive-in doors
- \*Ceiling heights from 10'6" 18'