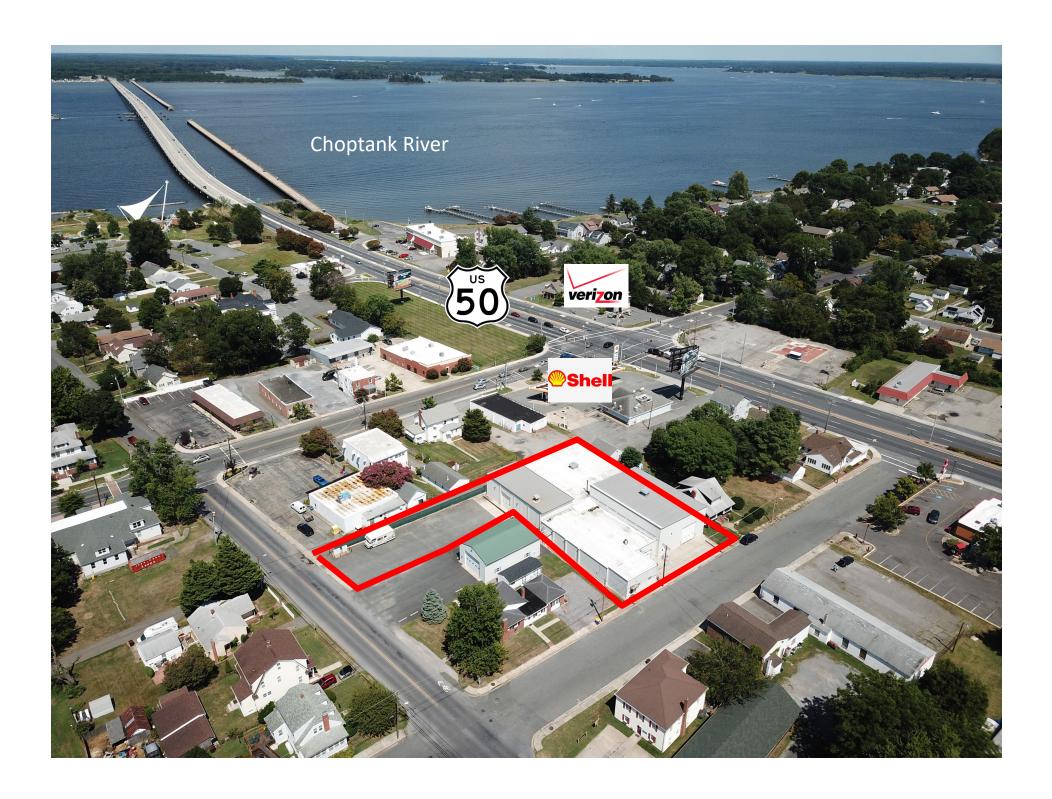

#### **OFFERING SUMMARY**

Available SF: 14,740

Lease Rate: \$5.00 per sq.ft.

Lot Size: 0.431 Acres

Year Built: 1955

Building Size: 14,740 SF

Renovated: 2001

Zoning: General Commercial

Market: Eastern Shore of

Maryland

Submarket: Cambridge

#### **PROPERTY OVERVIEW**

14,740 sq.ft. light manufacturing warehouse facility for lease in Cambridge, MD. Offers overhead cranes and boom crane. Ceiling height up to 18'. 3 Drive-in doors [16  $\times$  14, 12  $\times$  14 and 10  $\times$  10]. Electric capacity up to 1200 amps but currently fused down to 600 amps.

New gas heat in the shop 2016. Office has heat and a/c.

#### **PROPERTY HIGHLIGHTS**

- \*1 5 ton overhead crane, 2 -3 ton overhead cranes and 1 1,000 lb swing boom.
- \*3 Drive-in doors
- \*Ceiling heights from 10'6" 18'











# Additional Photos





# Additional Photos









# Additional Photos

















| TABLE 1: PERMITTED USES BY               | P: Permitted                                                                                           | ted                              |                                  | 18 HE 18                 |                  |       |    |    |             | The state of the s |
|------------------------------------------|--------------------------------------------------------------------------------------------------------|----------------------------------|----------------------------------|--------------------------|------------------|-------|----|----|-------------|-----------------------------------------------------------------------------------