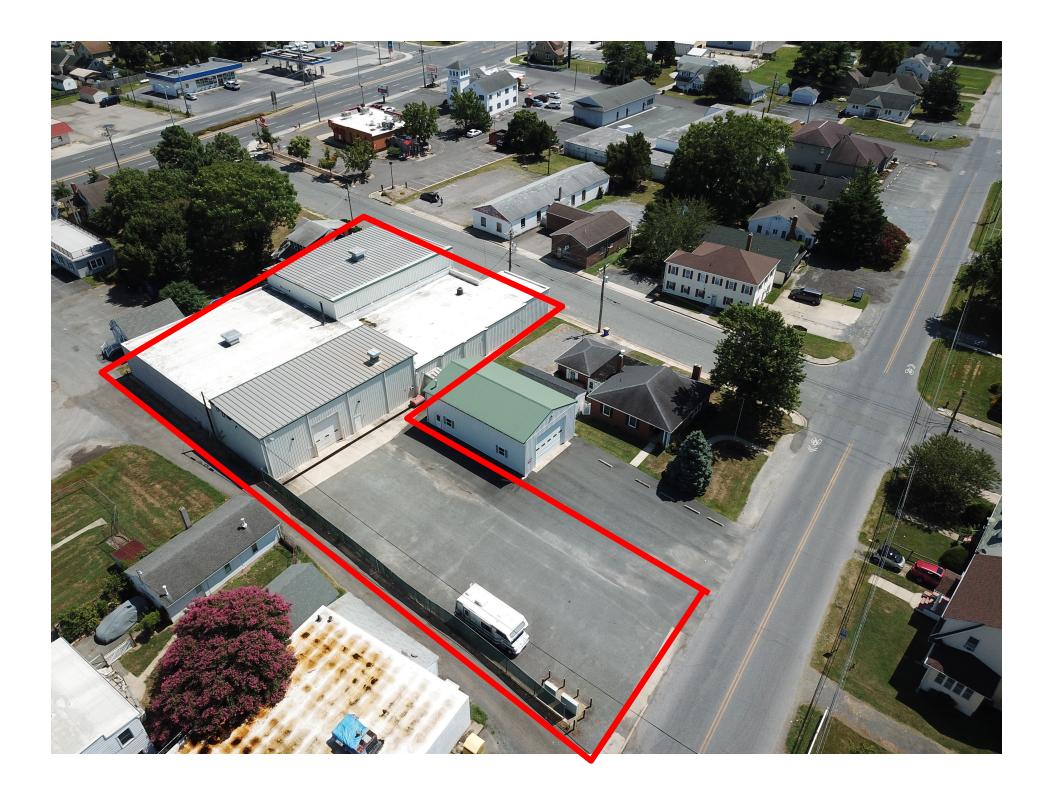

## Property Summary

#### **PROPERTY OVERVIEW**

14,740 sq.ft. light manufacturing warehouse facility for lease in Cambridge, MD. Offers overhead cranes and boom crane. Ceiling height up to 18'. 3 Drive-in doors [16  $\times$  14, 12  $\times$  14 and 10  $\times$  10]. Electric capacity up to 1200 amps but currently fused down to 600 amps.