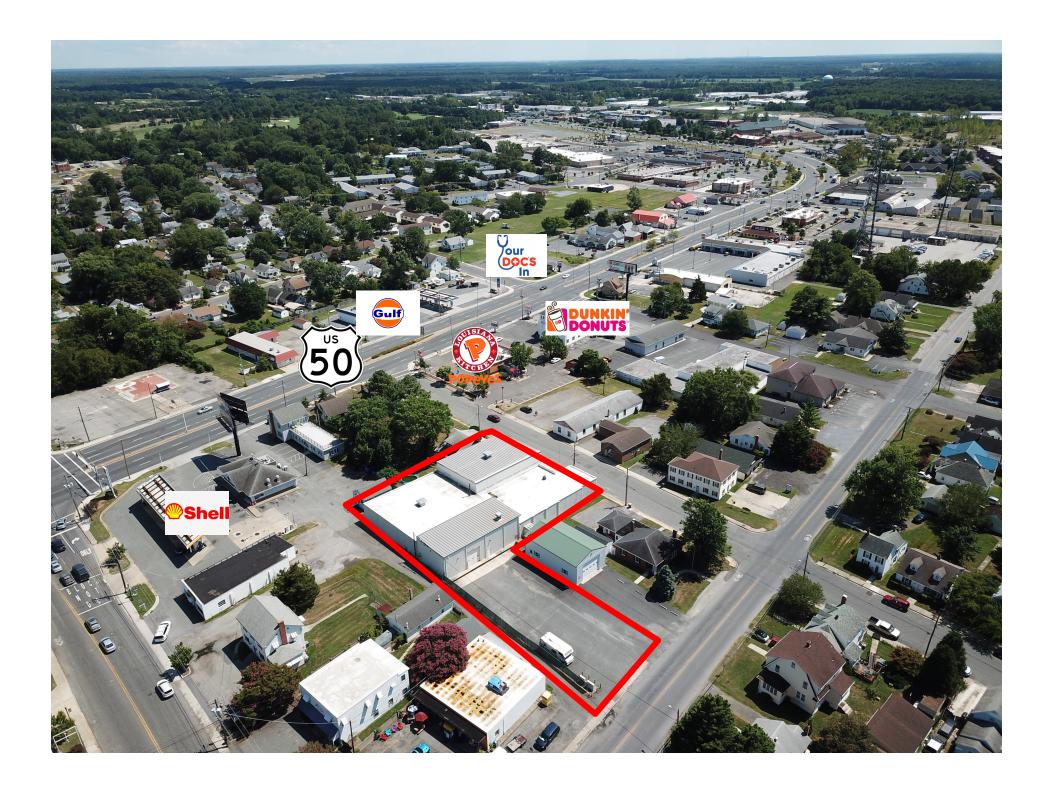

## Property Summary

#### **PROPERTY OVERVIEW**

14,740 sq.ft. light manufacturing warehouse facility for lease in Cambridge, MD. Offers overhead cranes and boom crane. Ceiling height up to 18'. 3 Drive-in doors [16  $\times$  14, 12  $\times$  14 and 10  $\times$  10]. Electric capacity up to 1200 amps but currently fused down to 600 amps.