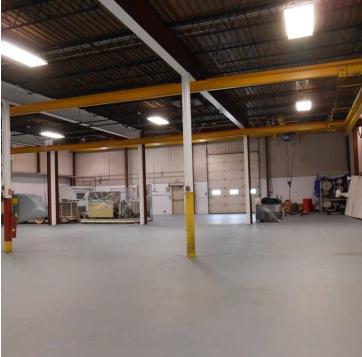

#### **PROPERTY OVERVIEW**

14,740 sq.ft. light manufacturing warehouse facility for lease in Cambridge, MD. Offers overhead cranes and boom crane. Ceiling height up to 18'. 3 Drive-in doors [16  $\times$  14, 12  $\times$  14 and 10  $\times$  10]. Electric capacity up to 1200 amps but currently fused down to 600 amps.

#### **PROPERTY HIGHLIGHTS**

- \*1 5 ton overhead crane, 2 -3 ton overhead cranes and 1 1,000 lb swing boom.
- \*3 Drive-in doors
- \*Ceiling heights from 10'6" 18'