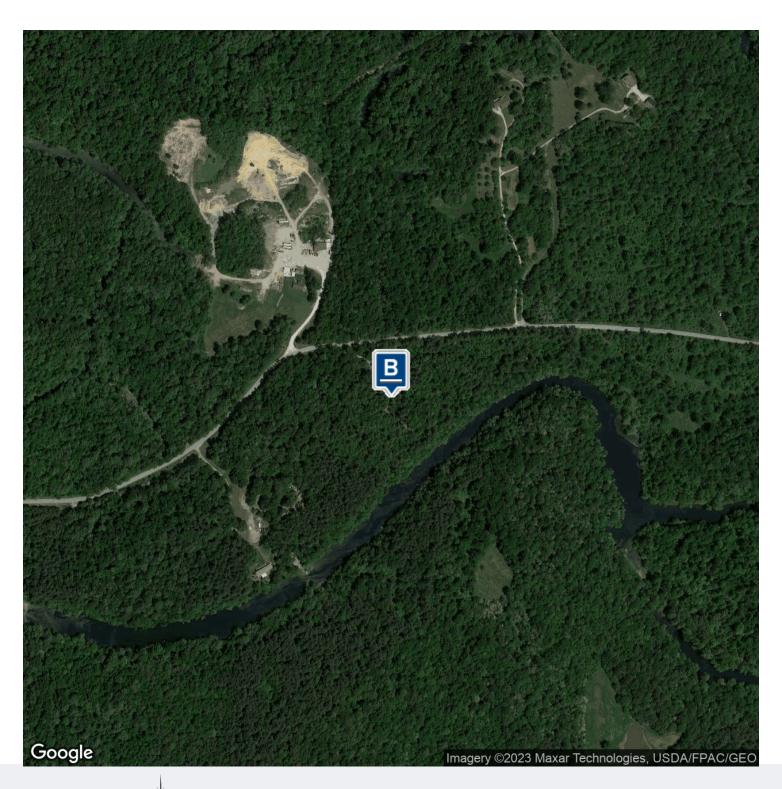

## **PROPERTY OVERVIEW**

This property is 25 acres of wooded terrain that is ideal for a homesite or multiple homesites. It is also ideal for a hunting farm. The sellers are not willing to divide the property, but have priced it for an expedited sale.

## **PROPERTY HIGHLIGHTS**

- Perfect for a home site
- · Great acreage for hunting
- Country living near Windy Hollow and Panther Creek Golf Club
- Owner will not divide

**BO BARRON, CCIM** Managing Director bo@wgbarron.com (P) 270.926.1101 x170 (C) 270.313.2444