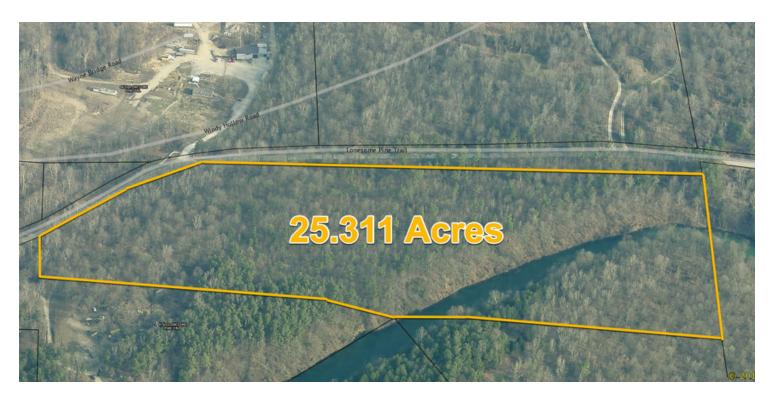

## **OFFERING SUMMARY**

Sale Price: \$66,000

Available SF:

Lot Size: 25.311 Acres

Price / Acre: \$2,608

Zoning: A-R, Rural Agriculture

## **PROPERTY OVERVIEW**

This property is 25 acres of wooded terrain that is ideal for a homesite or multiple homesites. It is also ideal for a hunting farm. The sellers are not willing to divide the property, but have priced it for an expedited sale.

## **PROPERTY HIGHLIGHTS**

- Perfect for a home site
- · Great acreage for hunting
- Country living near Windy Hollow and Panther Creek Golf Club
- Owner will not divide

**BO BARRON, CCIM** Managing Director bo@wgbarron.com (P) 270.926.1101 x170 (C) 270.313.2444