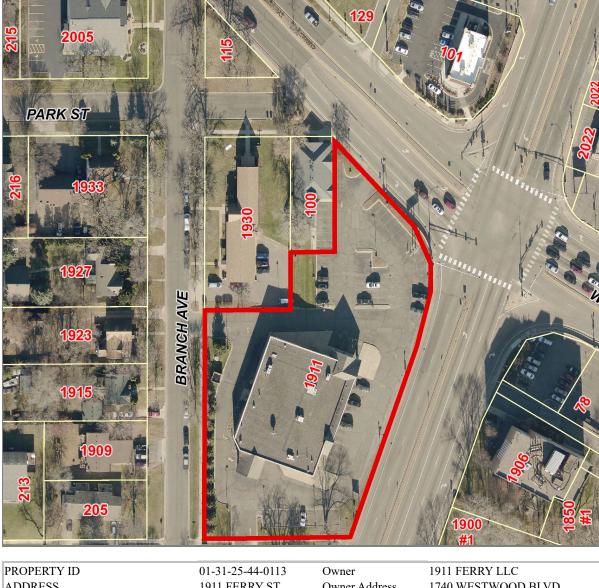

Anoka County, MN

| PROPERTI ID           | 01-51-25-44-0115 | Owner          | 1911 FERRY LLC     |
|-----------------------|------------------|----------------|--------------------|
| ADDRESS               | 1911 FERRY ST    | Owner Address  | 1740 WESTWOOD BLVD |
| CITY                  | ANOKA            | Owner City     | LOS ANGELES        |
| STATE                 | MN               | Owner State    | CA                 |
| ZIP CODE              | 55303            | Owner Zip Code | 90024              |
| COMMISSIONER DISTRICT | SCOTT SCHULTE    |                |                    |
|                       |                  |                |                    |