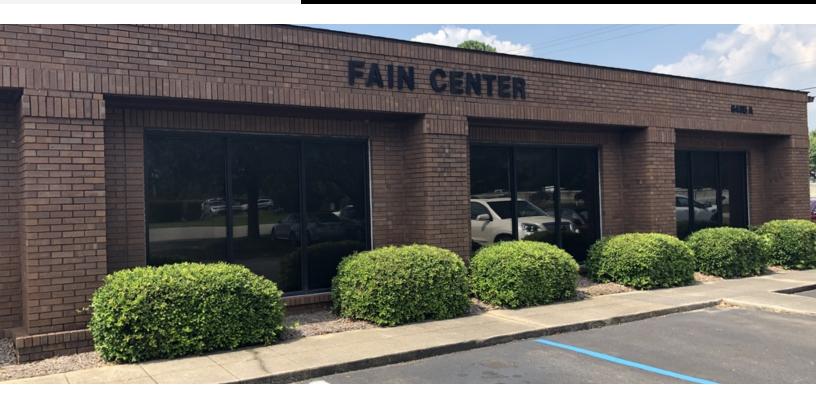

#### **PROPERTY OVERVIEW**

6435 Fain Street consists of two separate buildings totaling 9,745 SF with an additional 1120 SF storage shed situated on 1.02 AC of land located off Fain Street in close proximity to Interstate 26 with strong visibility from highway. Located at the entrance to Wildwood Business Park, this visually appealing office building is conveniently located and appeals to a variety of users. Building currently has six tenants with long history in the space.