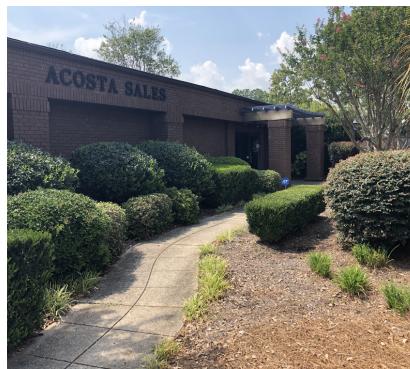

#### **PROPERTY OVERVIEW**

6435 Fain Street consists of two separate buildings totaling 9,745 SF with an additional 1120 SF storage shed situated on 1.02 AC of land located off Fain Street in close proximity to Interstate 26 with strong visibility from highway. Located at the entrance to Wildwood Business Park, this visually appealing office building is conveniently located and appeals to a variety of users. Building currently has six tenants with long history in the space.