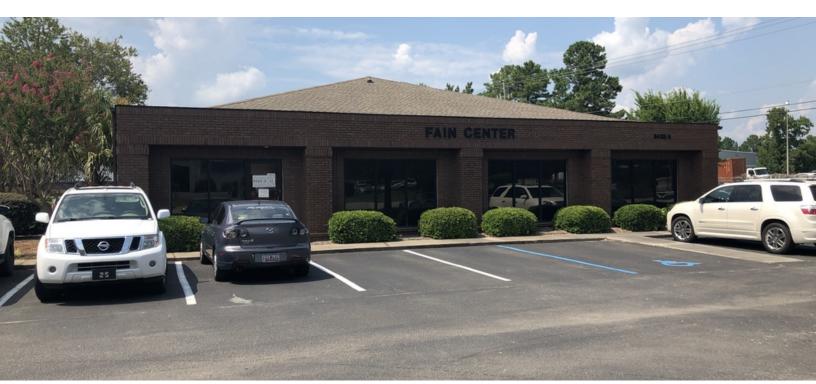

#### **PROPERTY OVERVIEW**

6435 Fain Street consists of two separate buildings totaling 9,745 SF with an additional 1120 SF storage shed situated on 1.02 AC of land located off Fain Street in close proximity to Interstate 26 with strong visibility from highway. Located at the entrance to Wildwood Business Park, this visually appealing office building is conveniently located and appeals to a variety of users. Building currently has six tenants with long history in the space.