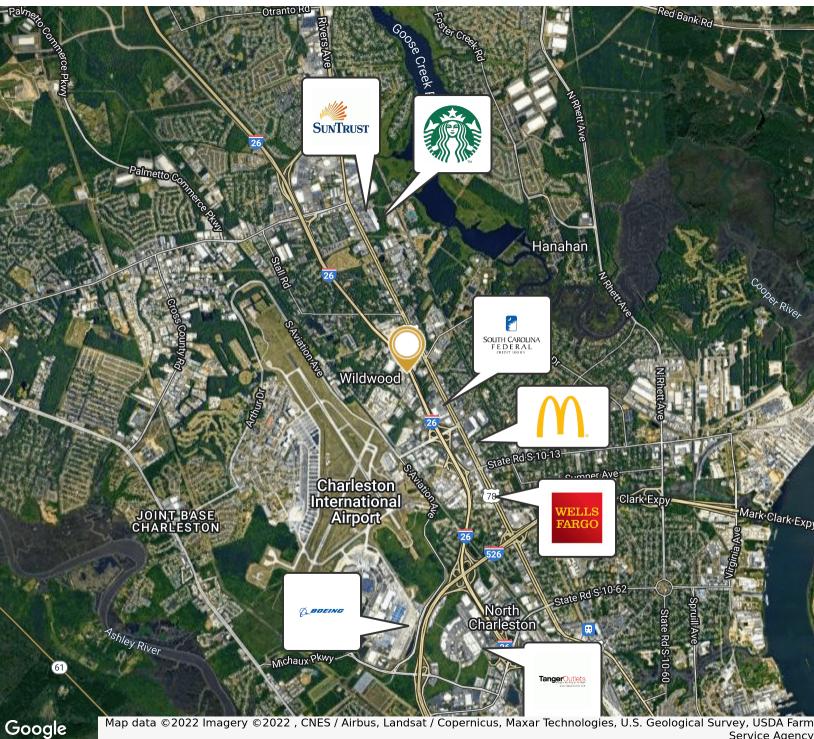

#### **PROPERTY OVERVIEW**

6435 Fain Street consists of two separate buildings totaling 9,745 SF with an additional 1120 SF storage shed situated on 1.02 AC of land located off Fain Street in close proximity to Interstate 26 with strong visibility from highway. Located at the entrance to Wildwood Business Park, this visually appealing office building is conveniently located and appeals to a variety of users. Building currently has six tenants with long history in the space.

### 6435 FAIN STREET CHARLESTON, SC 29406

Map data ©2022 Imagery ©2022 , CNES / Airbus, Landsat / Copernicus, Maxar Technologies, U.S. Geological Survey, USDA Farm Service Agency