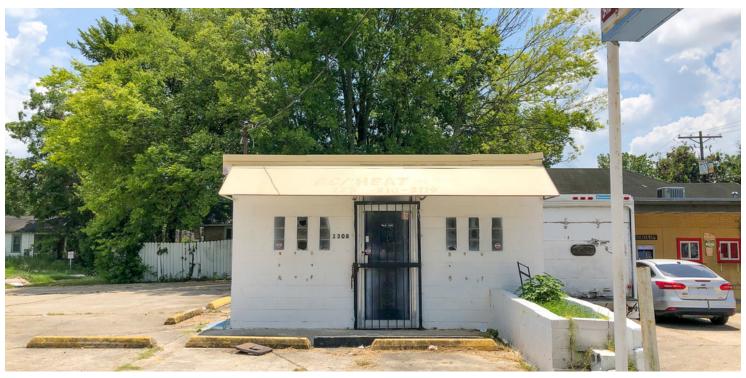

#### **PROPERTY OVERVIEW**

With Government Street frontage and a location between I-110 and the new Electric Depot development, this small office building is right in the middle the action. The building,  $\pm 1,000$  SF, could also be used as street retail and is located across the street from the Hotel Lincoln (soon to be redeveloped). Parking available in the adjacent lot.

#### PROPERTY HIGHLIGHTS

- ±1,000 SF
- Government St Frontage
- 0.17 Mile from I-110

Will Chadwick, MBA (C) 225.368.7667

Will Chadwick, MBA (C) 225.368.7667

Will Chadwick, MBA (C) 225.368.7667

MAP DATA ©2019 GOOGLE