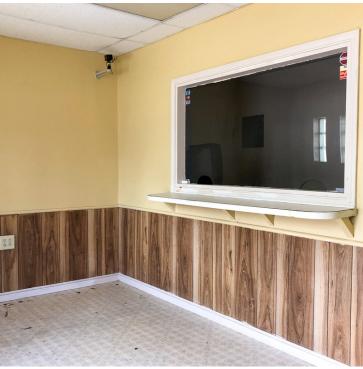

#### **PROPERTY OVERVIEW**

With Government Street frontage and a location between I-110 and the new Electric Depot development, this small office building is right in the middle the action. The building,  $\pm 1,000$  SF, could also be used as street retail and is located across the street from the Hotel Lincoln (soon to be redeveloped). Parking available in the adjacent lot.

#### PROPERTY HIGHLIGHTS

- ±1,000 SF
- Government St Frontage
- 0.17 Mile from I-110

Will Chadwick, MBA (C) 225.368.7667

Will Chadwick, MBA (C) 225.368.7667

Will Chadwick, MBA (C) 225.368.7667

MAP DATA ©2019 GOOGLE