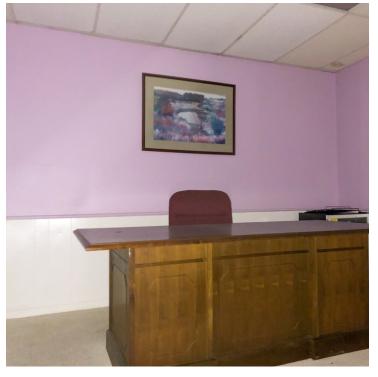

#### **PROPERTY OVERVIEW**

With Government Street frontage and a location between I-110 and the new Electric Depot development, this small office building is right in the middle the action. The building,  $\pm 1,000$  SF, could also be used as street retail and is located across the street from the Hotel Lincoln (soon to be redeveloped). Parking available in the adjacent lot.

#### PROPERTY HIGHLIGHTS

- ±1,000 SF
- Government St Frontage
- 0.17 Mile from I-110

Will Chadwick, MBA (C) 225.368.7667

Will Chadwick, MBA (C) 225.368.7667

Will Chadwick, MBA (C) 225.368.7667

MAP DATA ©2019 GOOGLE