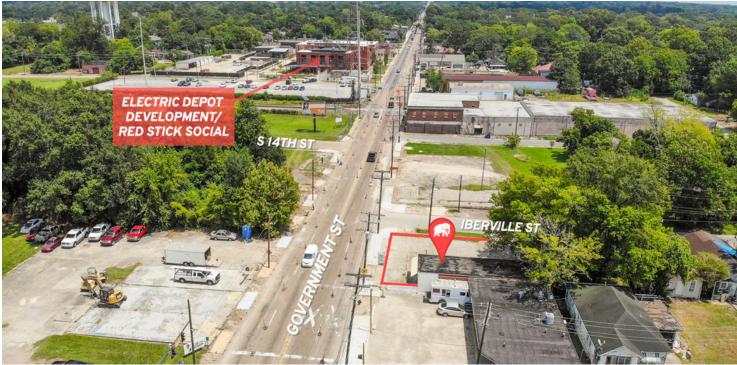

#### **PROPERTY OVERVIEW**

With Government Street frontage and a location between I-110 and the new Electric Depot development, this small office building is right in the middle the action. The building,  $\pm 1,000$  SF, could also be used as street retail and is located across the street from the Hotel Lincoln (soon to be redeveloped). Parking available in the adjacent lot.

#### PROPERTY HIGHLIGHTS

- ±1,000 SF
- Government St Frontage
- 0.17 Mile from I-110

Will Chadwick, MBA (C) 225.368.7667

Will Chadwick, MBA (C) 225.368.7667

Will Chadwick, MBA (C) 225.368.7667

MAP DATA ©2019 GOOGLE