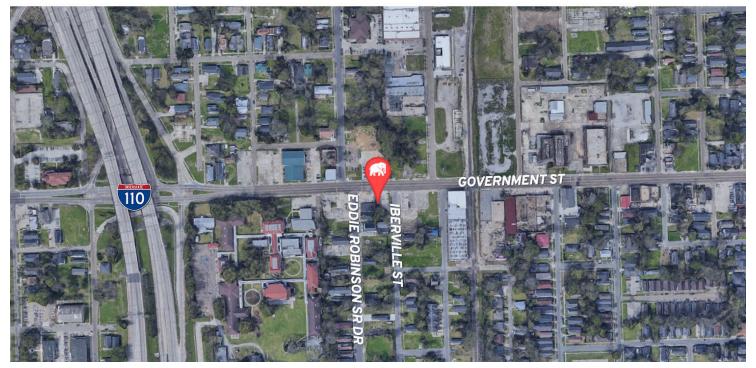

#### **PROPERTY OVERVIEW**

With Government Street frontage and a location between I-110 and the new Electric Depot development, this small office building is right in the middle the action. The building,  $\pm 1,000$  SF, could also be used as street retail and is located across the street from the Hotel Lincoln (soon to be redeveloped). Parking available in the adjacent lot.

#### PROPERTY HIGHLIGHTS

- ±1,000 SF
- Government St Frontage
- 0.17 Mile from I-110

Will Chadwick, MBA (C) 225.368.7667

Will Chadwick, MBA (C) 225.368.7667

Will Chadwick, MBA (C) 225.368.7667

MAP DATA ©2019 GOOGLE