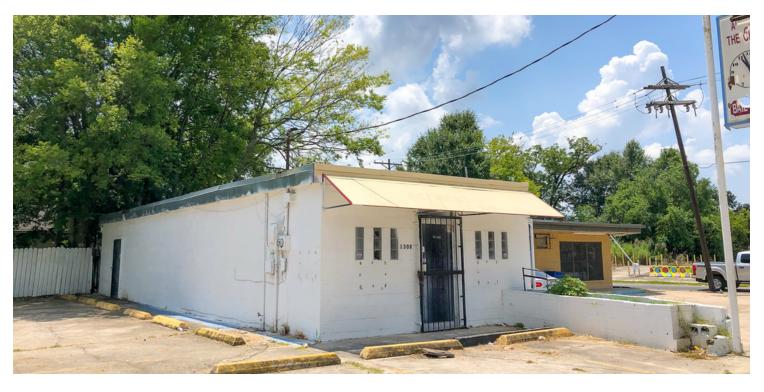

#### **PROPERTY OVERVIEW**

With Government Street frontage and a location between I-110 and the new Electric Depot development, this small office building is right in the middle the action. The building,  $\pm 1,000$  SF, could also be used as street retail and is located across the street from the Hotel Lincoln (soon to be redeveloped). Parking available in the adjacent lot.

#### PROPERTY HIGHLIGHTS

- ±1,000 SF
- Government St Frontage
- 0.17 Mile from I-110

Will Chadwick, MBA (C) 225.368.7667

Will Chadwick, MBA (C) 225.368.7667

Will Chadwick, MBA (C) 225.368.7667

MAP DATA ©2019 GOOGLE