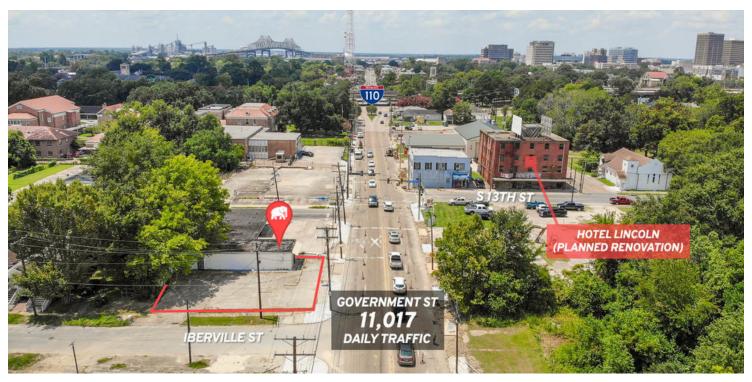

#### **PROPERTY OVERVIEW**

With Government Street frontage and a location between I-110 and the new Electric Depot development, this small office building is right in the middle the action. The building,  $\pm 1,000$  SF, could also be used as street retail and is located across the street from the Hotel Lincoln (soon to be redeveloped). Parking available in the adjacent lot.

#### PROPERTY HIGHLIGHTS

- ±1,000 SF
- Government St Frontage
- 0.17 Mile from I-110

Will Chadwick, MBA (C) 225.368.7667

Will Chadwick, MBA (C) 225.368.7667

Will Chadwick, MBA (C) 225.368.7667

MAP DATA ©2019 GOOGLE