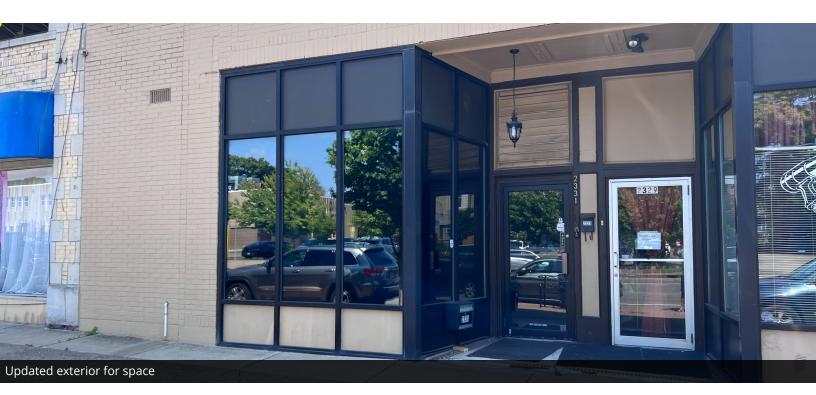

#### LOCATION DESCRIPTION

This available space is located at the corner of Main St. and East Oakwood Pl. Main Street is a major traffic corridor, connecting the Amherst and Williamsville neighborhoods to downtown Buffalo. Less than half a mile from the campuses of Medialle College and Canisius College, this site is easily accessed from NY-198. Major employers in the area include Sisters of Charity Hospital (.25 miles), Erie County Medical Center (1 mile), and National Grid (.25 miles). Notable landmarks close by include the Buffalo Zoo, Delaware Park, and Frank Lloyd Wright's Darwin Martin House Complex.