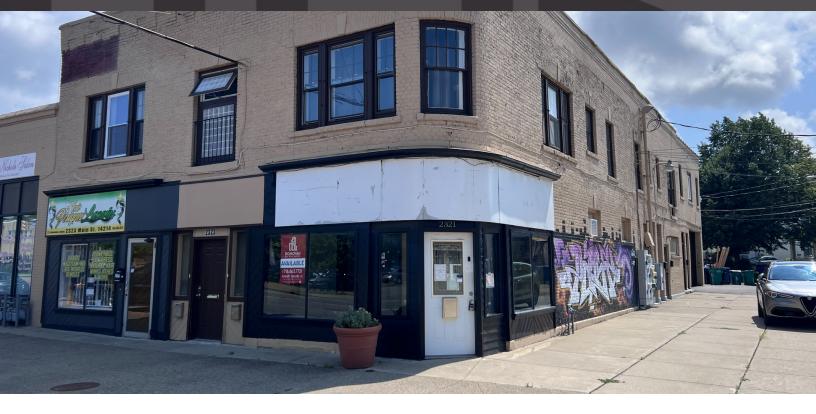

### MIXED-USE BUILDING

2321-2331 Main Street Buffalo, NY 14214

### **PROPERTY DESCRIPTION**

1,000 SF & 1,200 SF spaces available on Main Street Buffalo, NY. Recently refreshed by the landlord with new drywall and paint, this space is in excellent condition with a vanilla buildout. 17,591 ADT on this busy street, one of the major traffic corridors into and around the Buffalo—Niagara Falls MSA. In the heart of a busy retail corridor, this site also benefits from dense residential housing just off Main Street.

#### LOCATION DESCRIPTION

This available space is located at the corner of Main St. and East Oakwood Pl. Main Street is a major traffic corridor, connecting the Amherst and Williamsville neighborhoods to downtown Buffalo. Less than half a mile from the campuses of Medialle College and Canisius College, this site is easily accessed from NY-198. Major employers in the area include Sisters of Charity Hospital (.25 miles), Erie County Medical Center (1 mile), and National Grid (.25 miles). Notable landmarks close by include the Buffalo Zoo, Delaware Park, and Frank Lloyd Wright's Darwin Martin House Complex.

#### **PROPERTY HIGHLIGHTS**

- Recently remodeled interior with vanilla buildout
- 17,591 ADT on Main Street
- 21,567 Residents within three minute drive
- 15,089 Employees within three minute drive