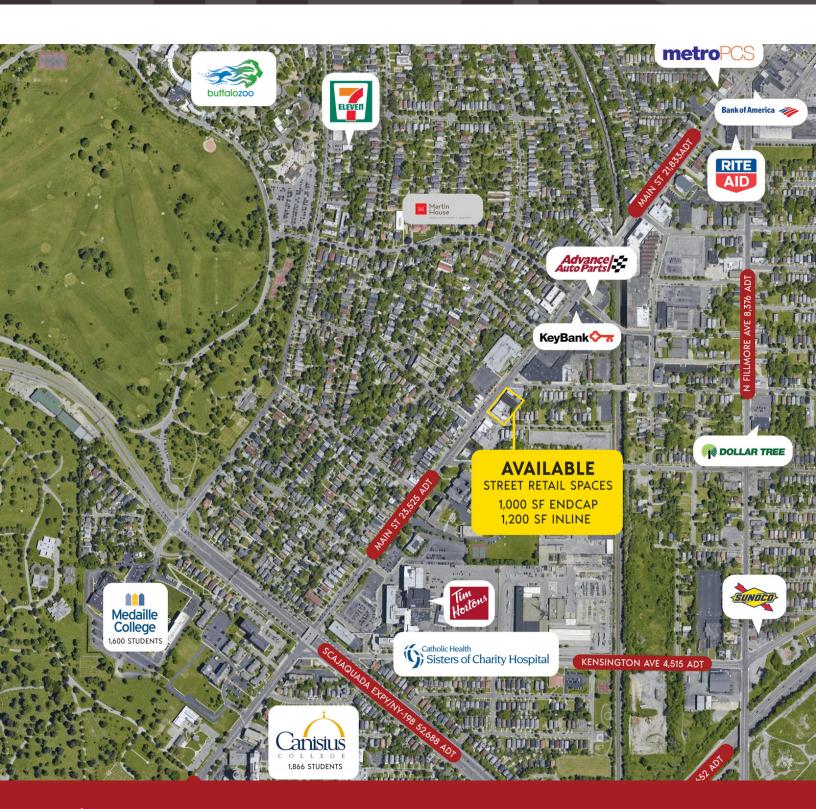

### **PROPERTY DESCRIPTION**

1,000 SF & 1,200 SF spaces available on Main Street Buffalo, NY. Recently refreshed by the landlord with new drywall and paint, this space is in excellent condition with a vanilla buildout. 17,591 ADT on this busy street, one of the major traffic corridors into and around the Buffalo—Niagara Falls MSA. In the heart of a busy retail corridor, this site also benefits from dense residential housing just off Main Street.

#### LOCATION DESCRIPTION

This available space is located at the corner of Main St. and East Oakwood Pl. Main Street is a major traffic corridor, connecting the Amherst and Williamsville neighborhoods to downtown Buffalo. Less than half a mile from the campuses of Medialle College and Canisius College, this site is easily accessed from NY-198. Major employers in the area include Sisters of Charity Hospital (.25 miles), Erie County Medical Center (1 mile), and National Grid (.25 miles). Notable landmarks close by include the Buffalo Zoo, Delaware Park, and Frank Lloyd Wright's Darwin Martin House Complex.

#### **PROPERTY HIGHLIGHTS**

- Recently remodeled interior with vanilla buildout
- 17,591 ADT on Main Street
- 21,567 Residents within three minute drive
- 15,089 Employees within three minute drive

### **AVAILABLE SPACES**

| SUITE           | TENANT    | SIZE (SF) | LEASE TYPE     | LEASE RATE        | DESCRIPTION                                 |
|-----------------|-----------|-----------|----------------|-------------------|---------------------------------------------|
| Corner Endcap   | Available | 1,000 SF  | Modified Gross | \$1,600 per month | CAM included in rent, tenant pays Utilities |
| Available Space | Available | 1,283 SF  | Modified Gross | \$1,400 per month | CAM included in rent, tenant pays Utilities |