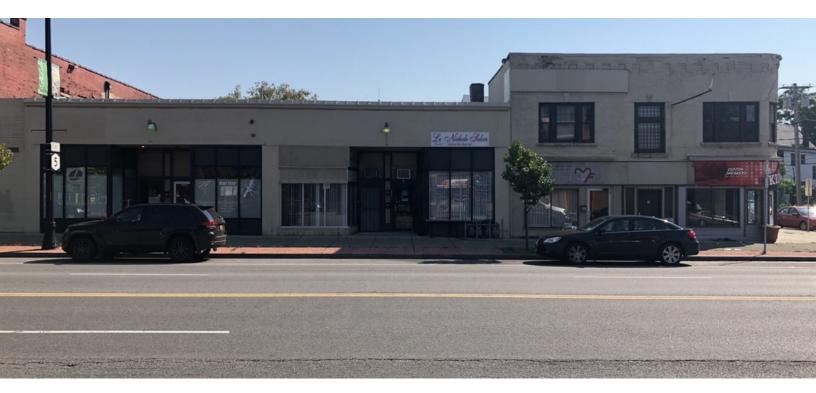

# MIXED-USE BUILDING

2321-2331 Main Street Buffalo, NY 14214

### **PROPERTY DESCRIPTION**

1,000 SF & 1,200 SF spaces available on Main Street Buffalo, NY. Recently refreshed by the landlord with new drywall and paint, this space is in excellent condition with a vanilla buildout. 17,591 ADT on this busy street, one of the major traffic corridors into and around the Buffalo—Niagara Falls MSA. In the heart of a busy retail corridor, this site also benefits from dense residential housing just off Main Street.

#### LOCATION DESCRIPTION

This available space is located at the corner of Main St. and East Oakwood Pl. Main Street is a major traffic corridor, connecting the Amherst and Williamsville neighborhoods to downtown Buffalo. Less than half a mile from the campuses of Medialle College and Canisius College, this site is easily accessed from NY-198. Major employers in the area include Sisters of Charity Hospital (.25 miles), Erie County Medical Center (1 mile), and National Grid (.25 miles). Notable landmarks close by include the Buffalo Zoo, Delaware Park, and Frank Lloyd Wright's Darwin Martin House Complex.