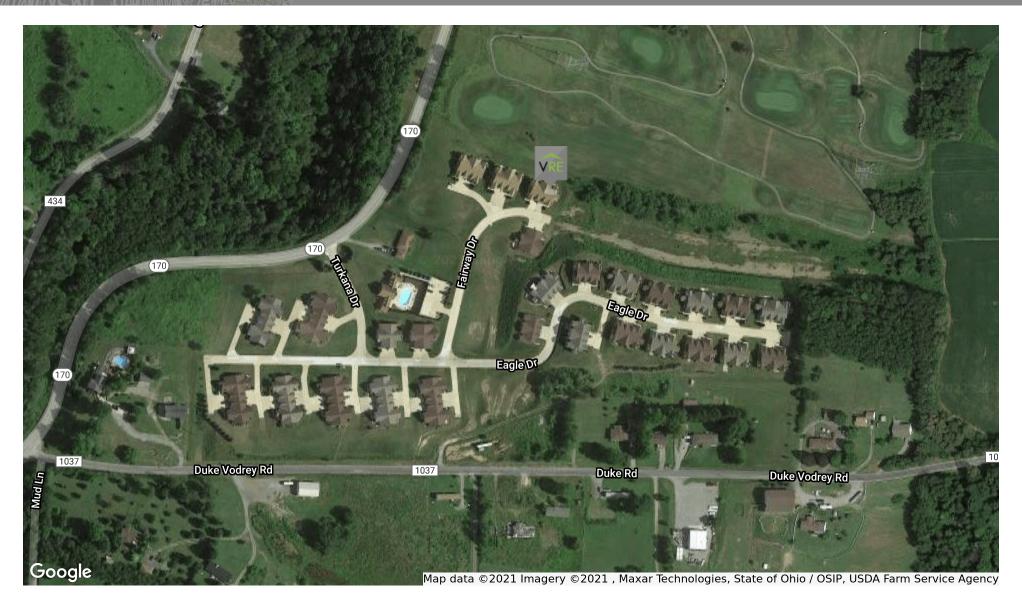

#### **PROPERTY OVERVIEW**

Rare opportunity to purchase 27 shovel ready duplex lots, waiting to build 54 luxury cluster homes, within and existing development overlooking Turkana Golf Course's rolling hills. Clubhouse, Pool, and infrastructure already in place.

#### PROPERTY HIGHLIGHTS

- 27 shovel ready lots
- Capacity for 54 luxury cluster home units
- Existing Clubhouse, Pool, and Infrastructure
- Located on Turkana Golf Course

\$48.06

49122 FAIRWAY DR, EAST LIVERPOOL, OH 43920

#### PROPERTY DESCRIPTION

Rare opportunity to purchase 27 shovel ready duplex lots, waiting to build 54 luxury cluster homes, within and existing development overlooking Turkana Golf Course's rolling hills. Clubhouse, Pool, and infrastructure already in place.