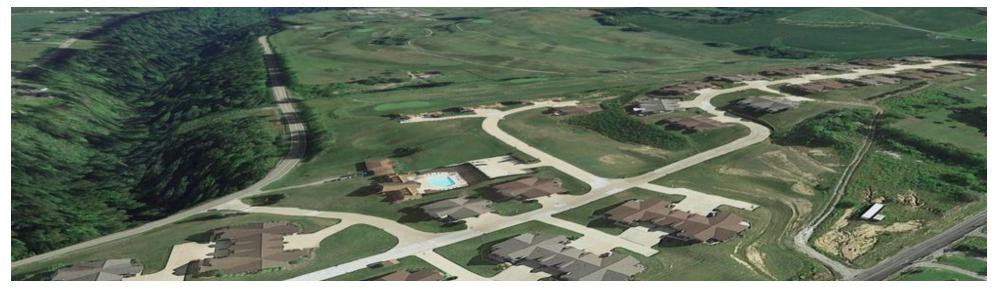

#### **PROPERTY OVERVIEW**

Rare opportunity to purchase 27 shovel ready duplex lots, waiting to build 54 luxury cluster homes, within and existing development overlooking Turkana Golf Course's rolling hills. Clubhouse, Pool, and infrastructure already in place.

#### PROPERTY HIGHLIGHTS

- 27 shovel ready lots
- Capacity for 54 luxury cluster home units
- Existing Clubhouse, Pool, and Infrastructure
- Located on Turkana Golf Course

\$48.06

49122 FAIRWAY DR, EAST LIVERPOOL, OH 43920

#### PROPERTY DESCRIPTION

Rare opportunity to purchase 27 shovel ready duplex lots, waiting to build 54 luxury cluster homes, within and existing development overlooking Turkana Golf Course's rolling hills. Clubhouse, Pool, and infrastructure already in place.