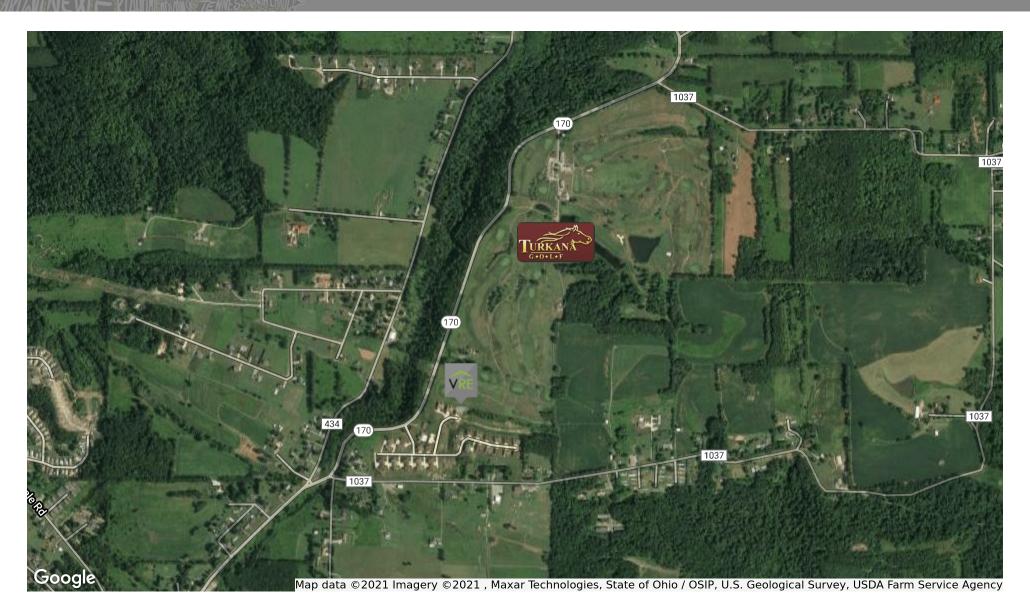

#### **PROPERTY OVERVIEW**

Rare opportunity to purchase 27 shovel ready duplex lots, waiting to build 54 luxury cluster homes, within and existing development overlooking Turkana Golf Course's rolling hills. Clubhouse, Pool, and infrastructure already in place.

#### PROPERTY DESCRIPTION

Rare opportunity to purchase 27 shovel ready duplex lots, waiting to build 54 luxury cluster homes, within and existing development overlooking Turkana Golf Course's rolling hills. Clubhouse, Pool, and infrastructure already in place.

#### **LOCATION DESCRIPTION**

Located on Turkana Golf Course in Calcutta Ohio. Less than 18 miles from two of the largest construction projects in the country, South Field Energy's gas fired power plant in Wellsville and Pennsylvania Shell's ethylene cracker plant in Potter Township, creating 1,000 and 6,000 construction jobs respectively.