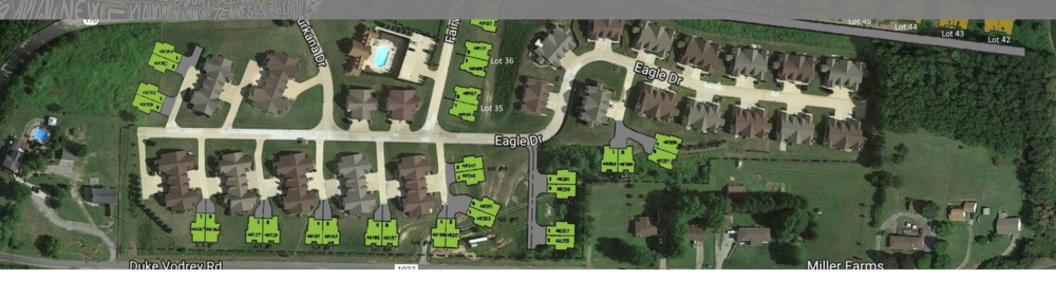

#### **PROPERTY OVERVIEW**

Rare opportunity to purchase 27 shovel ready duplex lots, waiting to build 54 luxury cluster homes, within and existing development overlooking Turkana Golf Course's rolling hills. Clubhouse, Pool, and infrastructure already in place.

#### PROPERTY HIGHLIGHTS

- 27 shovel ready lots
- Capacity for 54 luxury cluster home units
- Existing Clubhouse, Pool, and Infrastructure
- Located on Turkana Golf Course

\$48.06

49122 FAIRWAY DR, EAST LIVERPOOL, OH 43920

#### **LOCATION DESCRIPTION**

Located on Turkana Golf Course in Calcutta Ohio. Less than 18 miles from two of the largest construction projects in the country, South Field Energy's gas fired power plant in Wellsville and Pennsylvania Shell's ethylene cracker plant in Potter Township, creating 1,000 and 6,000 construction jobs respectively.