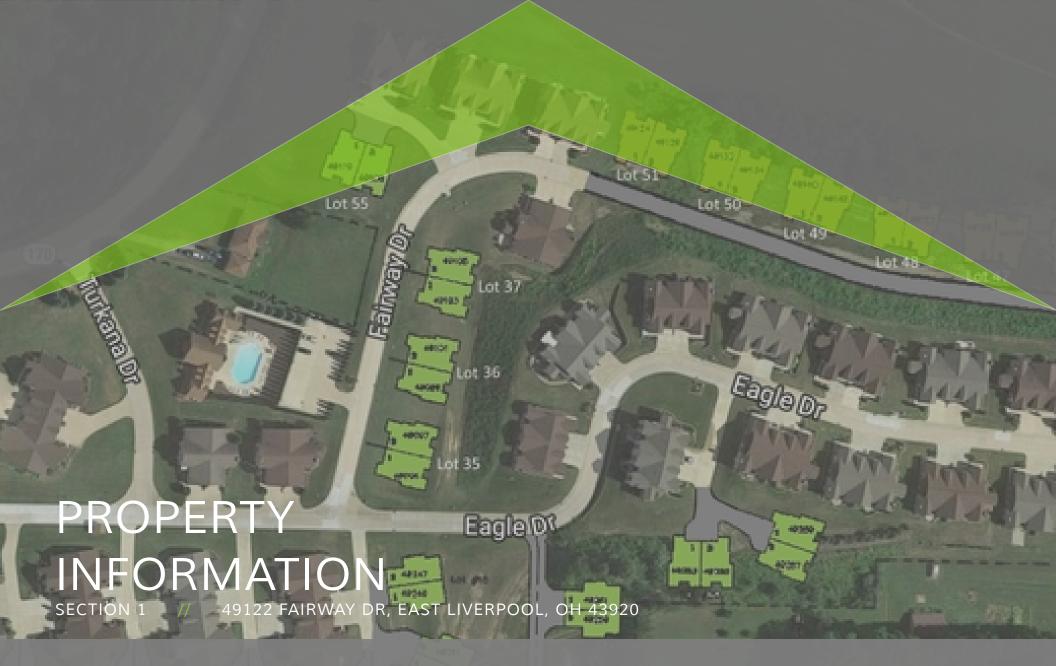

49122 FAIRWAY DR, EAST LIVERPOOL, OH 43920

#### **PROPERTY OVERVIEW**

Rare opportunity to purchase 27 shovel ready duplex lots, waiting to build 54 luxury cluster homes, within and existing development overlooking Turkana Golf Course's rolling hills. Clubhouse, Pool, and infrastructure already in place.

#### PROPERTY HIGHLIGHTS

- 27 shovel ready lots
- Capacity for 54 luxury cluster home units
- Existing Clubhouse, Pool, and Infrastructure
- Located on Turkana Golf Course

\$48.06

49122 FAIRWAY DR, EAST LIVERPOOL, OH 43920