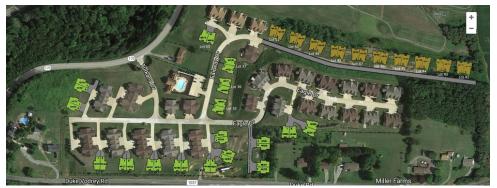

#### **PROPERTY OVERVIEW**

Rare opportunity to purchase 27 shovel ready duplex lots, waiting to build 54 luxury cluster homes, within and existing development overlooking Turkana Golf Course's rolling hills. Clubhouse, Pool, and infrastructure already in place.

#### PROPERTY HIGHLIGHTS

- 27 shovel ready lots
- Capacity for 54 luxury cluster home units
- Existing Clubhouse, Pool, and Infrastructure
- Located on Turkana Golf Course

\$48.06

49122 FAIRWAY DR, EAST LIVERPOOL, OH 43920

#### PROPERTY DESCRIPTION

Rare opportunity to purchase 27 shovel ready duplex lots, waiting to build 54 luxury cluster homes, within and existing development overlooking Turkana Golf Course's rolling hills. Clubhouse, Pool, and infrastructure already in place.

#### **LOCATION DESCRIPTION**

Located on Turkana Golf Course in Calcutta Ohio. Less than 18 miles from two of the largest construction projects in the country, South Field Energy's gas fired power plant in Wellsville and Pennsylvania Shell's ethylene cracker plant in Potter Township, creating 1,000 and 6,000 construction jobs respectively.