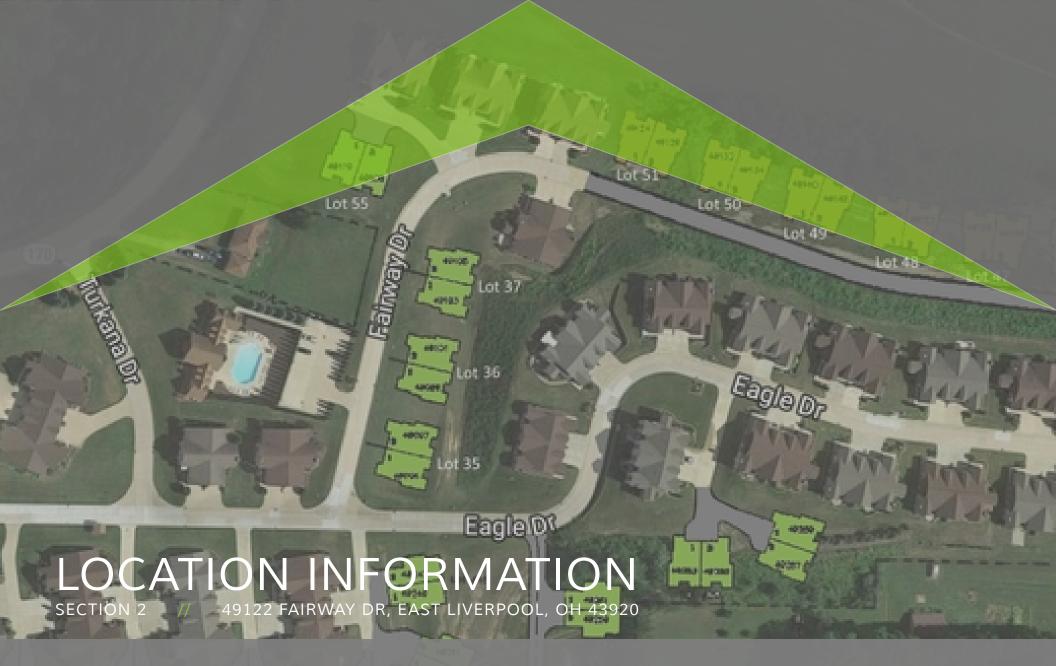

#### LOCATION INFORMATION

Building Name
Turkana Hills Development
Street Address
49122 Fairway Dr
City, State, Zip
East Liverpool, OH 43920
County
Columbiana
Township
Signal Intersection
Yes

#### **BUILDING INFORMATION**

Number Of Lots27Best UseLuxury Cluster HomesFree StandingYes