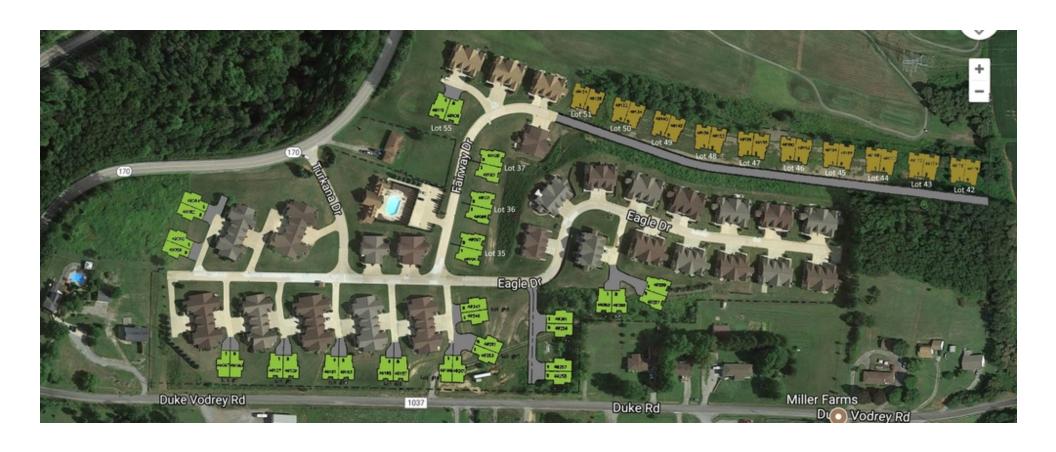

#### **PROPERTY OVERVIEW**

Rare opportunity to purchase 27 shovel ready duplex lots, waiting to build 54 luxury cluster homes, within and existing development overlooking Turkana Golf Course's rolling hills. Clubhouse, Pool, and infrastructure already in place.

#### PROPERTY HIGHLIGHTS

- 27 shovel ready lots
- Capacity for 54 luxury cluster home units
- Existing Clubhouse, Pool, and Infrastructure
- Located on Turkana Golf Course

\$48.06

49122 FAIRWAY DR, EAST LIVERPOOL, OH 43920

#### **BUILDING INFORMATION**

Number Of Lots27Best UseLuxury Cluster HomesFree StandingYes