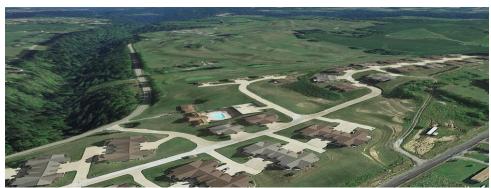

#### **PROPERTY OVERVIEW**

Rare opportunity to purchase 27 shovel ready duplex lots, waiting to build 54 luxury cluster homes, within and existing development overlooking Turkana Golf Course's rolling hills. Clubhouse, Pool, and infrastructure already in place.

#### PROPERTY HIGHLIGHTS

- 27 shovel ready lots
- Capacity for 54 luxury cluster home units
- Existing Clubhouse, Pool, and Infrastructure
- Located on Turkana Golf Course

\$48.06

49122 FAIRWAY DR, EAST LIVERPOOL, OH 43920

#### PROPERTY DESCRIPTION

Rare opportunity to purchase 27 shovel ready duplex lots, waiting to build 54 luxury cluster homes, within and existing development overlooking Turkana Golf Course's rolling hills. Clubhouse, Pool, and infrastructure already in place.