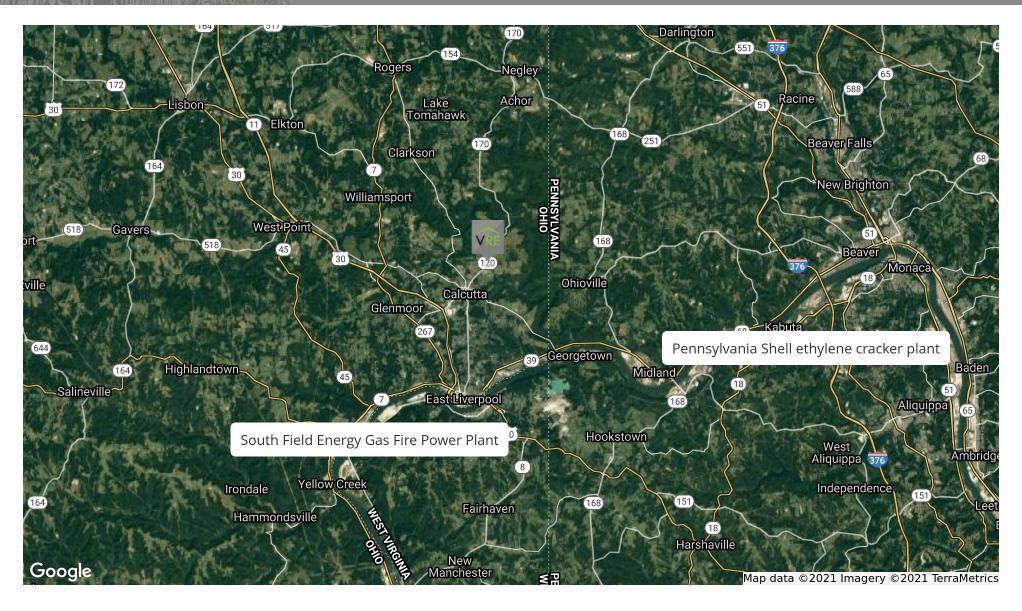

#### **LOCATION DESCRIPTION**

Located on Turkana Golf Course in Calcutta Ohio. Less than 18 miles from two of the largest construction projects in the country, South Field Energy's gas fired power plant in Wellsville and Pennsylvania Shell's ethylene cracker plant in Potter Township, creating 1,000 and 6,000 construction jobs respectively.