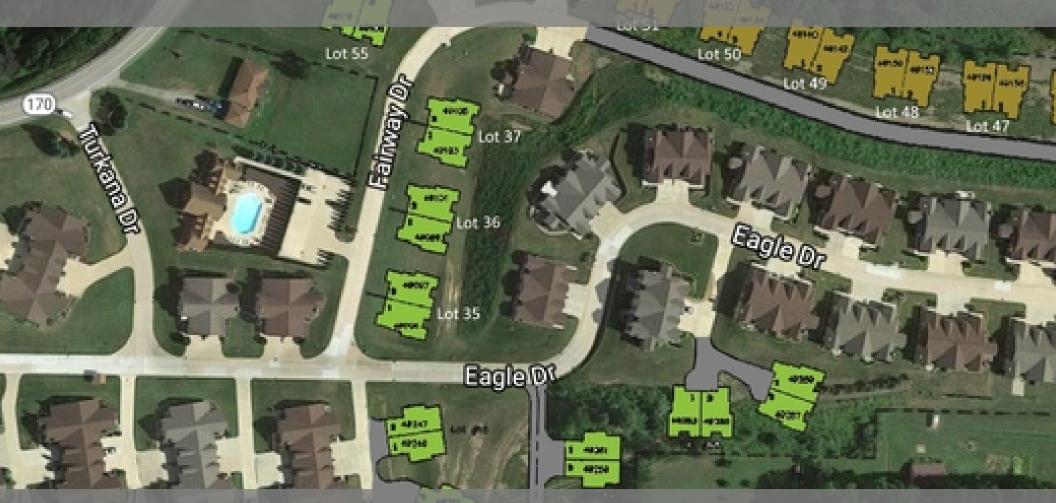

#### **PROPERTY OVERVIEW**

Rare opportunity to purchase 27 shovel ready duplex lots, waiting to build 54 luxury cluster homes, within and existing development overlooking Turkana Golf Course's rolling hills. Clubhouse, Pool, and infrastructure already in place.

#### PROPERTY HIGHLIGHTS

- 27 shovel ready lots
- Capacity for 54 luxury cluster home units
- Existing Clubhouse, Pool, and Infrastructure
- Located on Turkana Golf Course

\$48.06

49122 FAIRWAY DR, EAST LIVERPOOL, OH 43920

#### PROPERTY DESCRIPTION

Rare opportunity to purchase 27 shovel ready duplex lots, waiting to build 54 luxury cluster homes, within and existing development overlooking Turkana Golf Course's rolling hills. Clubhouse, Pool, and infrastructure already in place.

#### **BUILDING INFORMATION**

Number Of Lots27Best UseLuxury Cluster HomesFree StandingYes