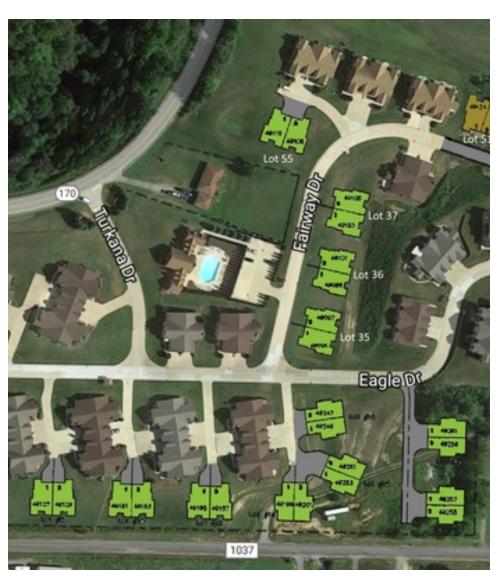

#### **PROPERTY OVERVIEW**

Rare opportunity to purchase 27 shovel ready duplex lots, waiting to build 54 luxury cluster homes, within and existing development overlooking Turkana Golf Course's rolling hills. Clubhouse, Pool, and infrastructure already in place.

#### PROPERTY HIGHLIGHTS

- 27 shovel ready lots
- Capacity for 54 luxury cluster home units
- Existing Clubhouse, Pool, and Infrastructure
- Located on Turkana Golf Course

\$48.06

49122 FAIRWAY DR, EAST LIVERPOOL, OH 43920

#### **BUILDING INFORMATION**

Number Of Lots27Best UseLuxury Cluster HomesFree StandingYes