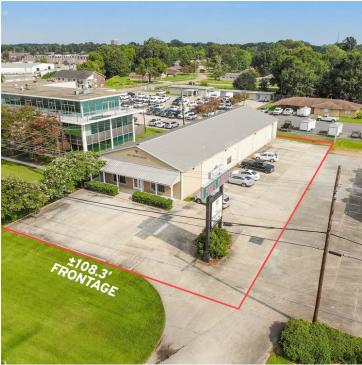

#### PROPERTY OVERVIEW

Take advantage of the extreme visibility this Florida Blvd property offers. With  $\pm 108'$  of frontage and 49,089 vehicles passing per day, this property is perfect for a retail business seeking a location for sales and operations. The 7,426 SF building features a beautiful showroom in the front and a large warehouse/operations space in the rear. The metal-construction building also has a  $\pm 12'$  roll-up door and a 426 SF Mezzanine area for additional office space or storage.

### PROPERTY HIGHLIGHTS

- ±7,426 SF Retail Showroom / Office / Warehouse
- 49,089 Daily Traffic
- ±108' Frontage on Florida Blvd
- 2 Offices, Kitchen, Three 1/2 bath, One full bath, 426 SF Mezzanine

Mathew Laborde, CCIM (C) 337.326.1368