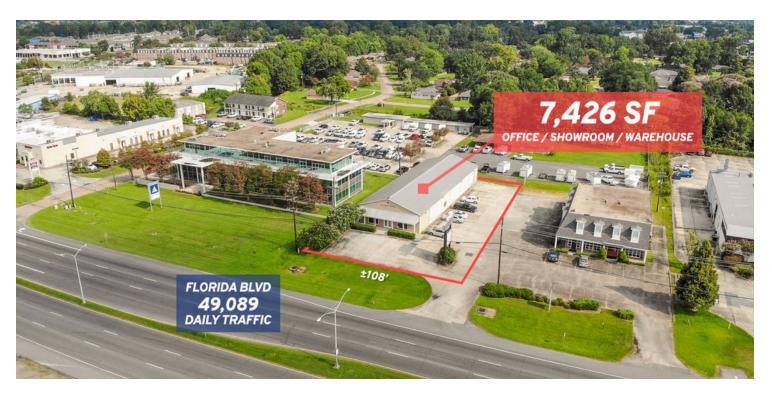

#### PROPERTY OVERVIEW

Take advantage of the extreme visibility this Florida Blvd property offers. With  $\pm 108'$  of frontage and 49,089 vehicles passing per day, this property is perfect for a retail business seeking a location for sales and operations. The 7,426 SF building features a beautiful showroom in the front and a large warehouse/operations space in the rear. The metal-construction building also has a  $\pm 12'$  roll-up door and a 426 SF Mezzanine area for additional office space or storage.

### PROPERTY HIGHLIGHTS

- ±7,426 SF Retail Showroom / Office / Warehouse
- 49,089 Daily Traffic
- ±108' Frontage on Florida Blvd
- 2 Offices, Kitchen, Three 1/2 bath, One full bath, 426 SF Mezzanine

Mathew Laborde, CCIM (C) 337.326.1368