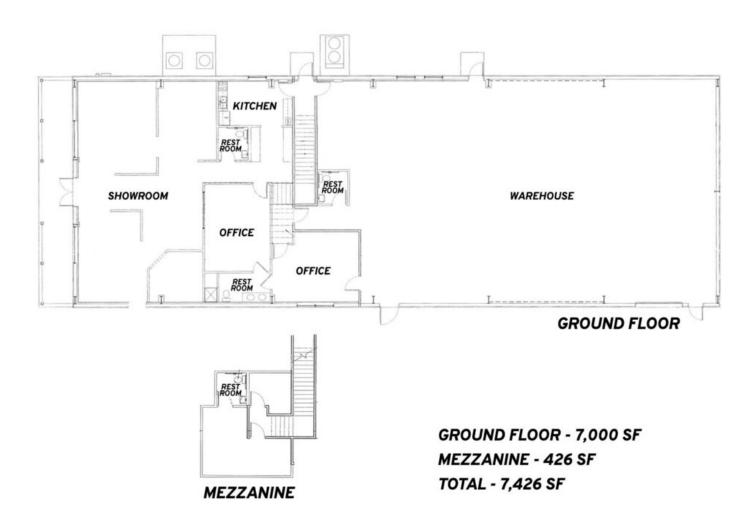

#### PROPERTY OVERVIEW

Take advantage of the extreme visibility this Florida Blvd property offers. With  $\pm 108'$  of frontage and 49,089 vehicles passing per day, this property is perfect for a retail business seeking a location for sales and operations. The 7,426 SF building features a beautiful showroom in the front and a large warehouse/operations space in the rear. The metal-construction building also has a  $\pm 12'$  roll-up door and a 426 SF Mezzanine area for additional office space or storage.

### PROPERTY HIGHLIGHTS

- ±7,426 SF Retail Showroom / Office / Warehouse
- 49,089 Daily Traffic
- ±108' Frontage on Florida Blvd
- 2 Offices, Kitchen, Three 1/2 bath, One full bath, 426 SF Mezzanine

Mathew Laborde, CCIM (C) 337.326.1368