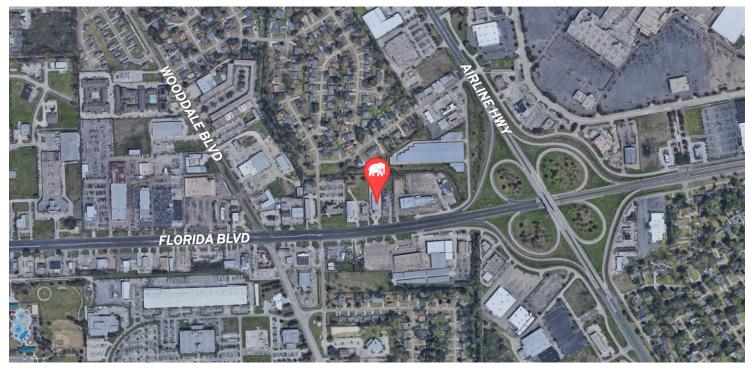

#### PROPERTY OVERVIEW

Take advantage of the extreme visibility this Florida Blvd property offers. With  $\pm 108'$  of frontage and 49,089 vehicles passing per day, this property is perfect for a retail business seeking a location for sales and operations. The 7,426 SF building features a beautiful showroom in the front and a large warehouse/operations space in the rear. The metal-construction building also has a  $\pm 12'$  roll-up door and a 426 SF Mezzanine area for additional office space or storage.