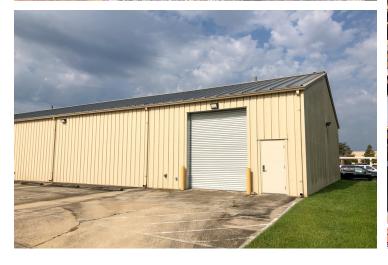

#### PROPERTY OVERVIEW

Take advantage of the extreme visibility this Florida Blvd property offers. With  $\pm 108'$  of frontage and 49,089 vehicles passing per day, this property is perfect for a retail business seeking a location for sales and operations. The 7,426 SF building features a beautiful showroom in the front and a large warehouse/operations space in the rear. The metal-construction building also has a  $\pm 12'$  roll-up door and a 426 SF Mezzanine area for additional office space or storage.

### PROPERTY HIGHLIGHTS

- ±7,426 SF Retail Showroom / Office / Warehouse
- 49,089 Daily Traffic
- ±108' Frontage on Florida Blvd
- 2 Offices, Kitchen, Three 1/2 bath, One full bath, 426 SF Mezzanine

Mathew Laborde, CCIM (C) 337.326.1368