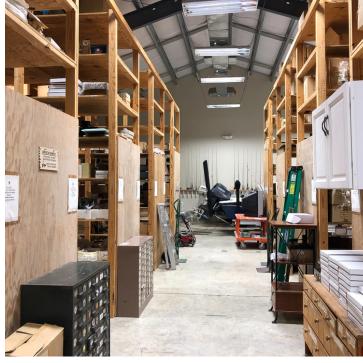

#### PROPERTY OVERVIEW

Take advantage of the extreme visibility this Florida Blvd property offers. With  $\pm 108'$  of frontage and 49,089 vehicles passing per day, this property is perfect for a retail business seeking a location for sales and operations. The 7,426 SF building features a beautiful showroom in the front and a large warehouse/operations space in the rear. The metal-construction building also has a  $\pm 12'$  roll-up door and a 426 SF Mezzanine area for additional office space or storage.

### PROPERTY HIGHLIGHTS

- ±7,426 SF Retail Showroom / Office / Warehouse
- 49,089 Daily Traffic
- ±108' Frontage on Florida Blvd
- 2 Offices, Kitchen, Three 1/2 bath, One full bath, 426 SF Mezzanine

Mathew Laborde, CCIM (C) 337.326.1368