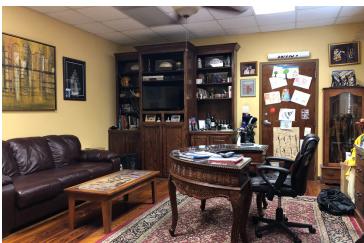

#### PROPERTY OVERVIEW

Take advantage of the extreme visibility this Florida Blvd property offers. With  $\pm 108'$  of frontage and 49,089 vehicles passing per day, this property is perfect for a retail business seeking a location for sales and operations. The 7,426 SF building features a beautiful showroom in the front and a large warehouse/operations space in the rear. The metal-construction building also has a  $\pm 12'$  roll-up door and a 426 SF Mezzanine area for additional office space or storage.

### PROPERTY HIGHLIGHTS

- ±7,426 SF Retail Showroom / Office / Warehouse
- 49,089 Daily Traffic
- ±108' Frontage on Florida Blvd
- 2 Offices, Kitchen, Three 1/2 bath, One full bath, 426 SF Mezzanine

Mathew Laborde, CCIM (C) 337.326.1368