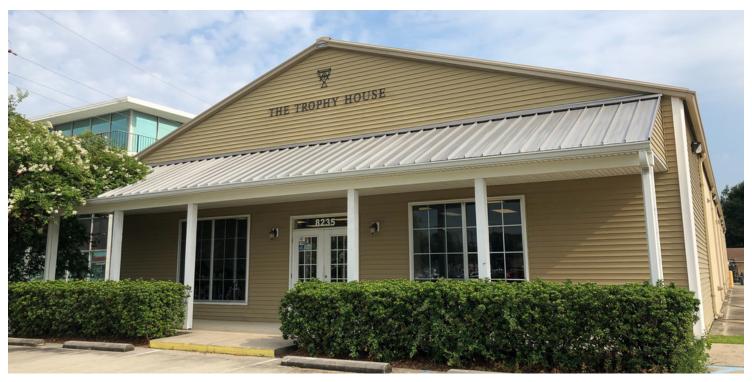

#### PROPERTY OVERVIEW

Take advantage of the extreme visibility this Florida Blvd property offers. With  $\pm 108'$  of frontage and 49,089 vehicles passing per day, this property is perfect for a retail business seeking a location for sales and operations. The 7,426 SF building features a beautiful showroom in the front and a large warehouse/operations space in the rear. The metal-construction building also has a  $\pm 12'$  roll-up door and a 426 SF Mezzanine area for additional office space or storage.