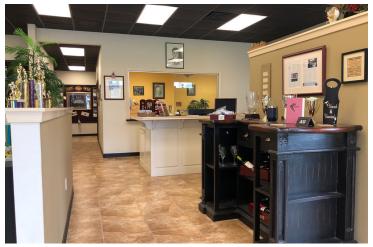

#### PROPERTY OVERVIEW

Take advantage of the extreme visibility this Florida Blvd property offers. With  $\pm 108'$  of frontage and 49,089 vehicles passing per day, this property is perfect for a retail business seeking a location for sales and operations. The 7,426 SF building features a beautiful showroom in the front and a large warehouse/operations space in the rear. The metal-construction building also has a  $\pm 12'$  roll-up door and a 426 SF Mezzanine area for additional office space or storage.

### PROPERTY HIGHLIGHTS

- ±7,426 SF Retail Showroom / Office / Warehouse
- 49,089 Daily Traffic
- ±108' Frontage on Florida Blvd
- 2 Offices, Kitchen, Three 1/2 bath, One full bath, 426 SF Mezzanine

Mathew Laborde, CCIM (C) 337.326.1368