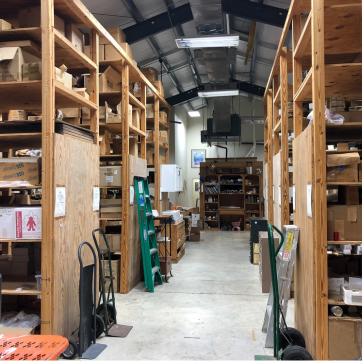

#### PROPERTY OVERVIEW

Take advantage of the extreme visibility this Florida Blvd property offers. With  $\pm 108'$  of frontage and 49,089 vehicles passing per day, this property is perfect for a retail business seeking a location for sales and operations. The 7,426 SF building features a beautiful showroom in the front and a large warehouse/operations space in the rear. The metal-construction building also has a  $\pm 12'$  roll-up door and a 426 SF Mezzanine area for additional office space or storage.

### PROPERTY HIGHLIGHTS

- ±7,426 SF Retail Showroom / Office / Warehouse
- 49,089 Daily Traffic
- ±108' Frontage on Florida Blvd
- 2 Offices, Kitchen, Three 1/2 bath, One full bath, 426 SF Mezzanine

Mathew Laborde, CCIM (C) 337.326.1368