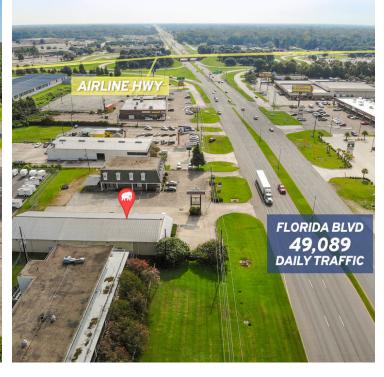

#### PROPERTY OVERVIEW

Take advantage of the extreme visibility this Florida Blvd property offers. With  $\pm 108'$  of frontage and 49,089 vehicles passing per day, this property is perfect for a retail business seeking a location for sales and operations. The 7,426 SF building features a beautiful showroom in the front and a large warehouse/operations space in the rear. The metal-construction building also has a  $\pm 12'$  roll-up door and a 426 SF Mezzanine area for additional office space or storage.