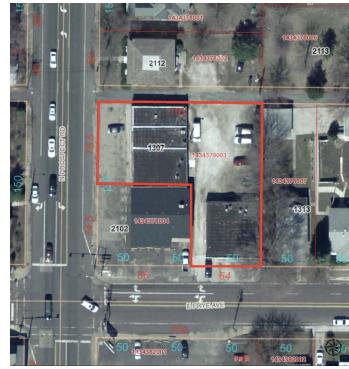

#### PROPERTY DESCRIPTION

This building is located on the corner of Frye Avenue and N. Prospect Road, facing Frye Ave. It is within walking distance to Glen Oak Park and Peoria Zoo as well as being on a bus route. Downtown Peoria and the CBD is just minutes away.

There are two available spaces for lease. Ample parking in rear of building as well as additional parking in front.