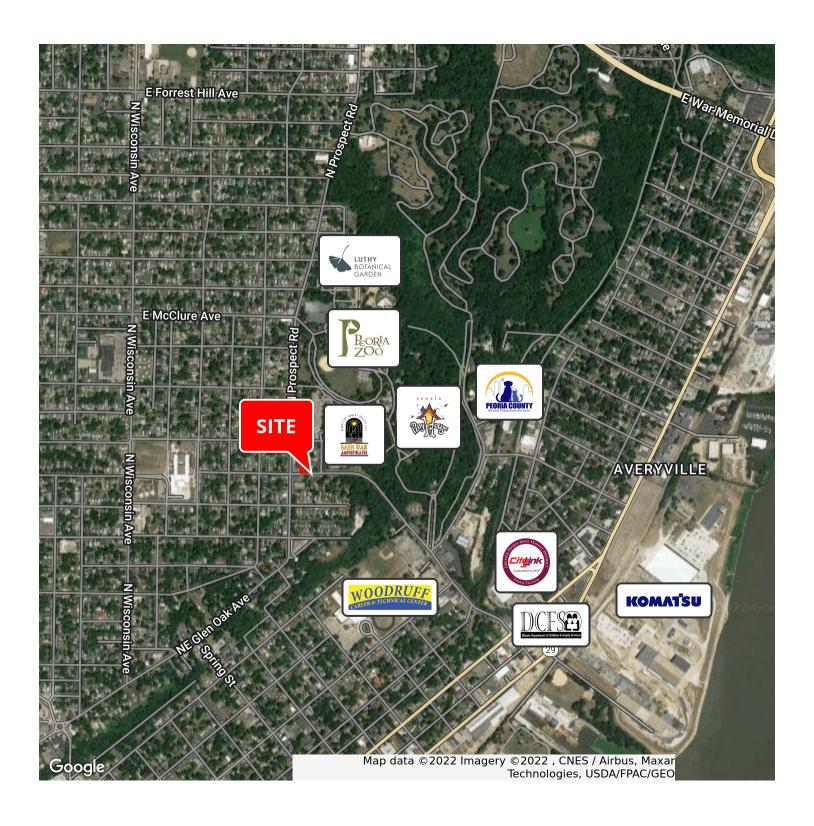

#### PROPERTY DESCRIPTION

This building is located on the corner of Frye Avenue and N. Prospect Road, facing Frye Ave. It is within walking distance to Glen Oak Park and Peoria Zoo as well as being on a bus route. Downtown Peoria and the CBD is just minutes away.