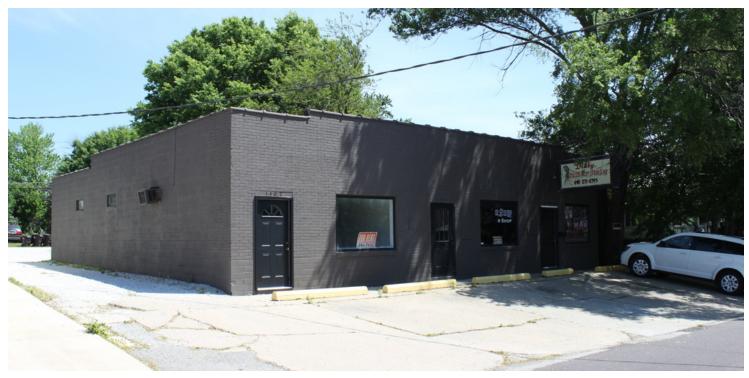

#### PROPERTY DESCRIPTION

This building is located on the corner of Frye Avenue and N. Prospect Road, facing Frye Ave. It is within walking distance to Glen Oak Park and Peoria Zoo as well as being on a bus route. Downtown Peoria and the CBD is just minutes away.

There are two available spaces for lease. Ample parking in rear of building as well as additional parking in front.

#### **AVAILABLE SUITES**

• 1311 Frye: 850 sq. ft. - Lease Rate: \$450/mo. Gross

| DEMOGRAPHICS      | 1 MILE   | 3 MILES  | 5 MILES  |
|-------------------|----------|----------|----------|
| Total Households  | 4,759    | 29,184   | 60,762   |
| Total Population  | 11,827   | 68,772   | 146,659  |
| Average HH Income | \$45,601 | \$52,141 | \$59,109 |