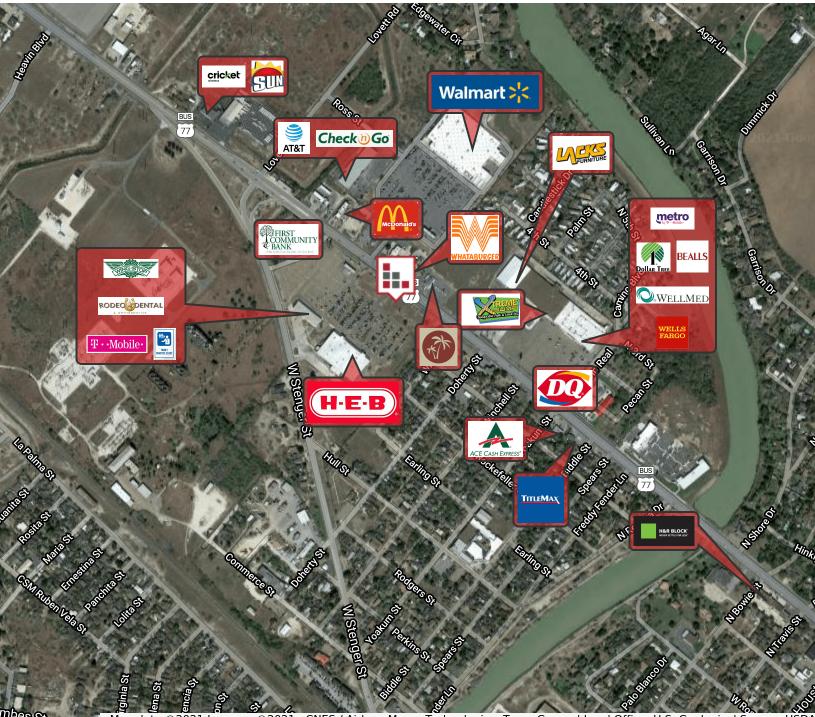

## **RETAILER MAP**

Map data ©2021 Imagery ©2021 , CNES / Airbus, Maxar Technologies, Texas General Land Office, U.S. Geological Survey, USDA Farm Service Agency

# HEB PAD SITE

**1095** W BUSINESS 77 SAN BENITO, TX

Join Rodeo Dental, TMobile and Wing Stop at this HEB-Anchored Shopping Center with available +/- 1 Acre Retail Parcel front US Highway 77. Cross access and shared parking can be negotiated for your new build at this great location in HEB's parking field with ingress. WalMart is directly across the street of this San Benito Retail Corridor.

### **PROPERTY OVERVIEW**

Join Rodeo Dental, TMobile, Wing Stop and Valley VBPN Family Care Clinic at this HEB-Anchored Shopping Center with available +/- 1 Acre Retail Parcel front US Highway 77. Cross access and shared parking can be negotiated for your new build at this great location in HEB's parking field with ingress. WalMart is directly across the street of this San Benito Retail Corridor.