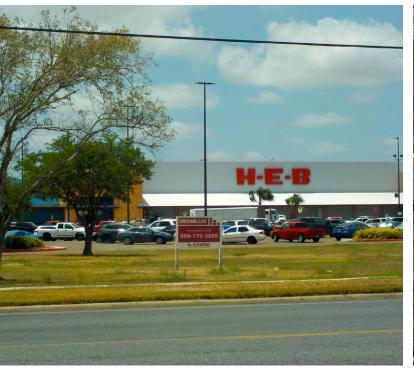

# HEB PAD SITE

**1095** W BUSINESS 77 SAN BENITO, TX

Join Rodeo Dental, TMobile and Wing Stop at this HEB-Anchored Shopping Center with available +/- 1 Acre Retail Parcel front US Highway 77. Cross access and shared parking can be negotiated for your new build at this great location in HEB's parking field with ingress. WalMart is directly across the street of this San Benito Retail Corridor.

### **PROPERTY OVERVIEW**

Join Rodeo Dental, TMobile, Wing Stop and Valley VBPN Family Care Clinic at this HEB-Anchored Shopping Center with available +/- 1 Acre Retail Parcel front US Highway 77. Cross access and shared parking can be negotiated for your new build at this great location in HEB's parking field with ingress. WalMart is directly across the street of this San Benito Retail Corridor.

#### **PROPERTY HIGHLIGHTS**

- HEB Anchored Retail Pad
- WalMart across the street
- Signalized Intersection