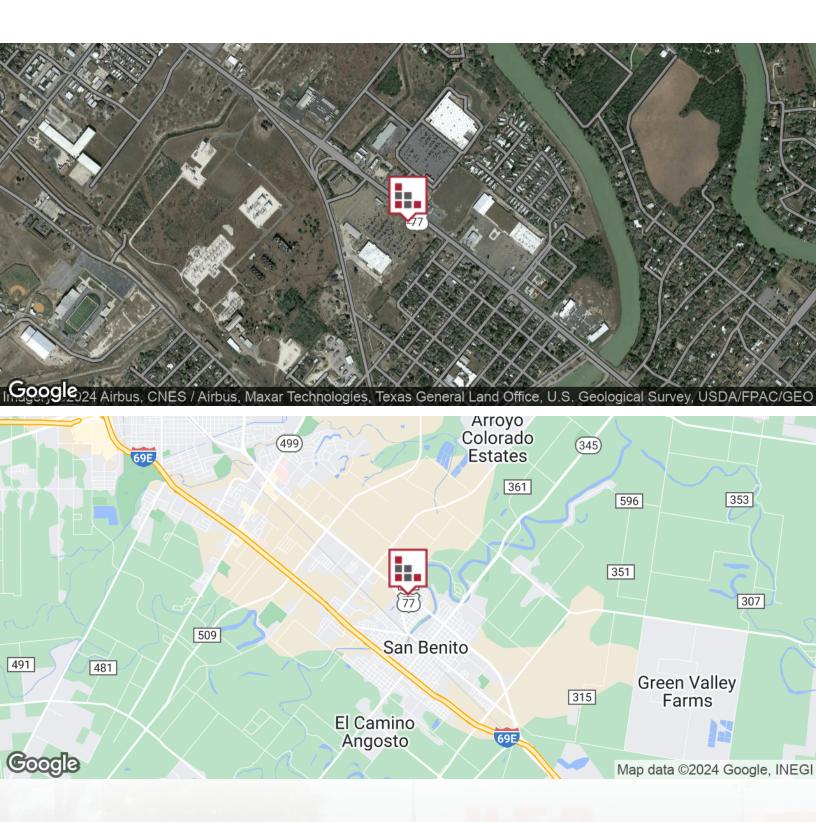

ing Center with available +/- 1 Acre Retail Parcel front US Highway 77. Cross access and shared parking can be negotiated for your new build at this great location in HEB's parking field with ingress. WalMart is directly across the street of this San Benito Retail Corridor.

#### **PROPERTY HIGHLIGHTS**

- HEB Anchored Retail Pad
- WalMart across the street
- Signalized Intersection



### **CINDY HOPKINS REAL ESTATE**

222 E Van Buren, Suite 617 // Harlingen, TX 78550 956.778.3255 // cindy@chopkinsrealestate.com



## **ADDITIONAL PHOTOS**





Join TMobile, Valley Baptist Medical, Rodeo Dental and Wing Stop



1 Acre Pad Site Available



### **CINDY HOPKINS REAL ESTATE**

222 E Van Buren, Suite 617 // Harlingen, TX 78550 956.778.3255 // cindy@chopkinsrealestate.com



## LOCATION MAPS



## Commercial Real Estate in the Rio Grande Valley

### **CINDY HOPKINS REAL ESTATE**

222 E Van Buren, Suite 617 // Harlingen, TX 78550 956.778.3255 // cindy@chopkinsrealestate.com





Map data ©2021 Imagery ©2021 , Maxar Technologies, Texas General Land Office, U.S. Geological Survey



### **CINDY HOPKINS REAL ESTATE**

222 E Van Buren, Suite 617 // Harlingen, TX 78550 956.778.3255 // cindy@chopkinsrealestate.com



## **RETAILER MAP**



Map data ©2021 Imagery ©2021 , CNES / Airbus, Maxar Technologies, Texas General Land Office, U.S. Geological Survey, USDA Farm Service Agency



### **CINDY HOPKINS REAL ESTATE**

222 E Van Buren, Suite 617 // Harlingen, TX 78550 956.778.3255 // cindy@chopkinsrealestate.com







### **CINDY HOPKINS REAL ESTATE**

222 E Van Buren, Suite 617 // Harl