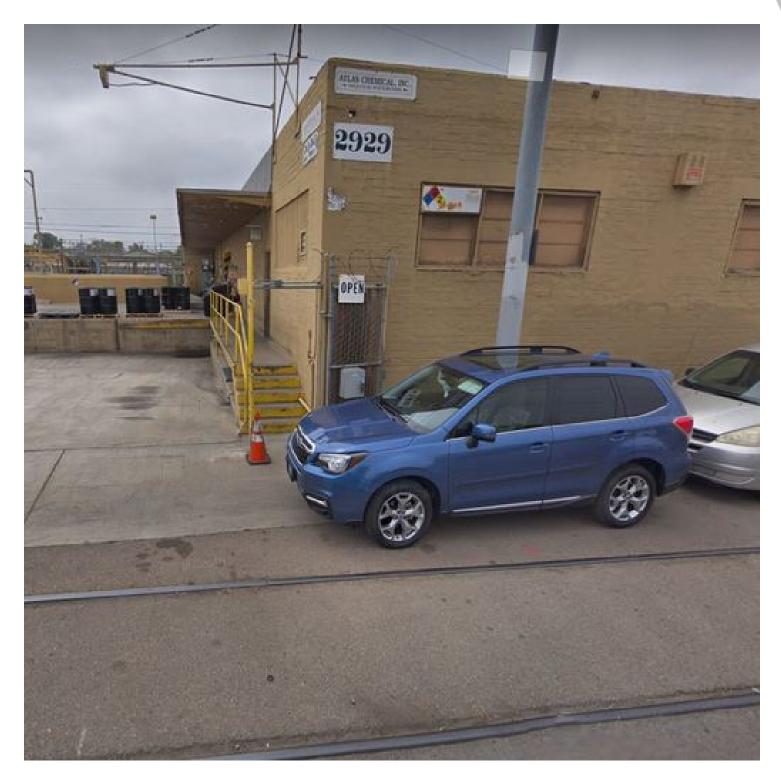

## PROPERTY OVERVIEW

Just Reduced price from \$4,000,000. Opportunity Zone! Ready to sell. Hot ticket investment in Logan Heights! This is a rare opportunity to buy, invest or develop in one of the hottest area with a ton of potential. This property has railroad tracks directly in front of the building and trains are going by regularly. This property is two parcels 545-363-01-00 and 545-363-02-00, totaling 43216 sq ft (1 acre) of land, zoned for CN-1-4, 65 ft height limit, one unit per 1000 sq ft. Check with City for specifics on how many units may be built. It has been home to Atlas Chemical since 1927 and used as warehouse, distribution and storage. This industrial property has fenced secured yard and is 10 minutes away from San Diego International Airport, Convention center, Petco park and within walking distance to local transportation, bars and restaurants. Buyer to verify. It has 1 large warehouse with office. High ceilings. Seller says 3 phase electric for very powerful electricity and high ampage. 2 other small buildings for electrical and storage. Huge Lot. (3) Dock High loading for semi trucks. Roll up doors and easy access in and around.

## **PROPERTY HIGHLIGHTS**

- · Red Car Trolley in front of building.
- NC-1-4 may be 1 unit development/1000ft. Check with City.
- · Opportunity Zone.
- 10,800 sq ft building warehouse with small office.