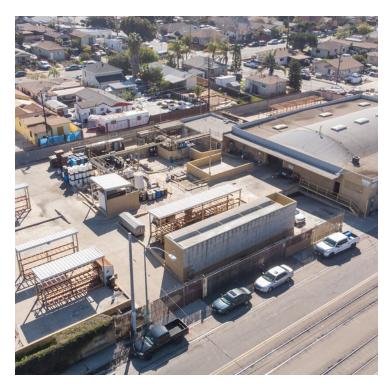

## PROPERTY OVERVIEW

Just Reduced price from \$4,000,000. Opportunity Zone! Ready to sell. Hot ticket investment in Logan Heights! This is a rare opportunity to buy, invest or develop in one of the hottest area with a ton of potential. This property has railroad tracks directly in front of the building and trains are going by regularly. This property is two parcels 545-363-01-00 and 545-363-02-00, totaling 43216 sq ft (1 acre) of land, zoned for CN-1-4, 65 ft height limit, one unit per 1000 sq ft. Check with City for specifics on how many units may be built. It has been home to Atlas Chemical since 1927 and used as warehouse, distribution and storage. This industrial property has fenced secured yard and is 10 minutes away from San Diego International Airport, Convention center, Petco park and within walking distance to local transportation, bars and restaurants. Buyer to verify. It has 1 large warehouse with office. High ceilings. Seller says 3 phase electric for very powerful electricity and high ampage. 2 other small buildings for electrical and storage. Huge Lot. (3) Dock High loading for semi trucks. Roll up doors and easy access in and around.

## **PROPERTY HIGHLIGHTS**

- · Red Car Trolley in front of building.
- NC-1-4 may be 1 unit development/1000ft. Check with City.
- · Opportunity Zone.
- 10,800 sq ft building warehouse with small office.