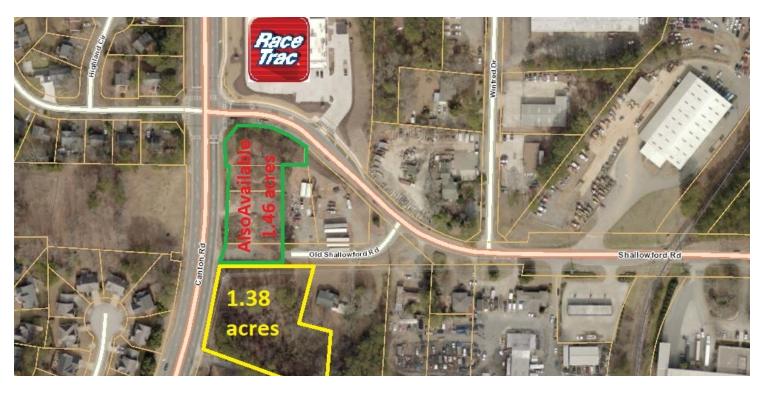

# **PROPERTY OVERVIEW**

1.38 Acres zoned GC on Canton Rd near the signalized intersection of Canton Rd and Shallowford Rd. Property can be combined with 1.46 acre corner site and additional adjoining tracts for larger development. Assemblage is located across intersection from new Racetrac store.

## **PROPERTY HIGHLIGHTS**

- 1.38 Acres
- Zoned GC
- Assemblage possible with 1.46 acre corner site
- Signalized intersection
- Located on the "going home" side
- Gateway location from Marietta to East Cobb
- New Racetrac store located across Shallowford Rd