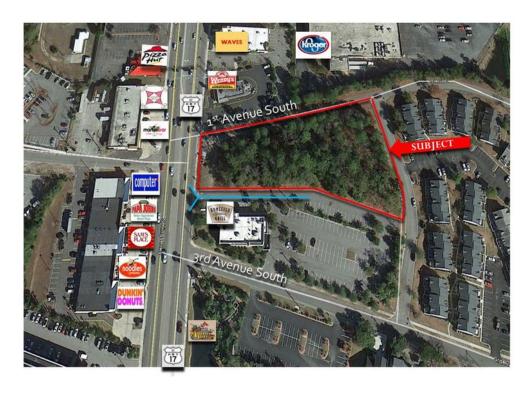

#### OFFERING SUMMARY: COMMERCIAL LAND FOR LEASE

| Lease Rate: | \$75,000 /YR (Gross) |
|-------------|----------------------|

Lot Size Approximately:

1.52 Acres

Zoning:

HC (Highway Commercial, City of North Myrtle Beach, SC.

#### **PROPERTY HIGHLIGHTS**

- Site Consists of approximately 1.52 Acres, Survey Attached
- Identified as PIN #35601040007, City of North Myrtle Beach, County of Horry, SC.
- Average Daily Traffic 44,200: (Source SCDOT 2019)
- Located Within the City Limits of North Myrtle Beach, SC.
- East Side of U.S. Highway 17 North, One Block South of Main Street
- One block from the Main Street Connector which connects North Myrtle Beach to Highway 31
- Shares Common Curb Cut off Highway 17 with Bonefish Grill.
- Shares Common Signage With Bonefish Grill (See Attached Exhibit)
- Great Exposure and Access, Completely Surrounded by Public Roads
- Approximately 100' frontage on Highway 17 North
- Approximately 415' frontage on 1st Avenue South
- Utilities Available to Site: Electricity, Water, Sewer, Cable