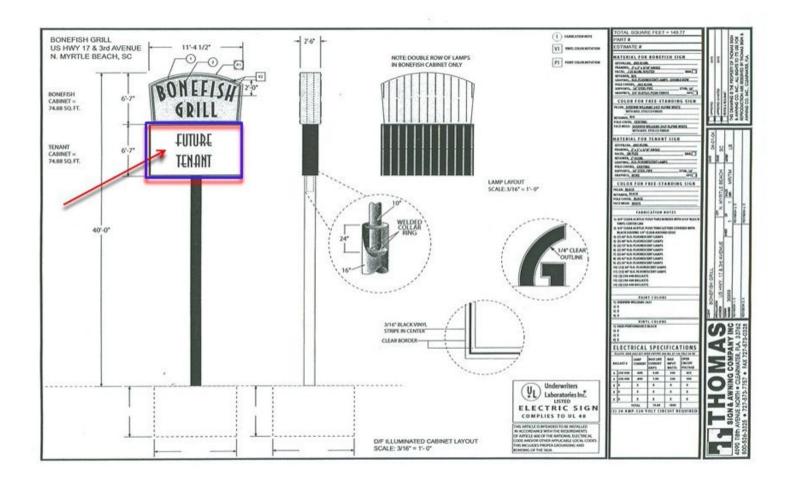

#### **PROPERTY HIGHLIGHTS**

- Site Consists of approximately 1.52 Acres, Survey Attached
- Identified as PIN #35601040007, City of North Myrtle Beach, County of Horry, SC.
- Average Daily Traffic 44,200: (Source SCDOT 2019)
- Located Within the City Limits of North Myrtle Beach, SC.
- East Side of U.S. Highway 17 North, One Block South of Main Street
- One block from the Main Street Connector which connects North Myrtle Beach to Highway 31
- Shares Common Curb Cut off Highway 17 with Bonefish Grill.
- Shares Common Signage With Bonefish Grill (See Attached Exhibit)
- Great Exposure and Access, Completely Surrounded by Public Roads
- Approximately 100' frontage on Highway 17 North
- Approximately 415' frontage on 1st Avenue South
- Utilities Available to Site: Electricity, Water, Sewer, Cable