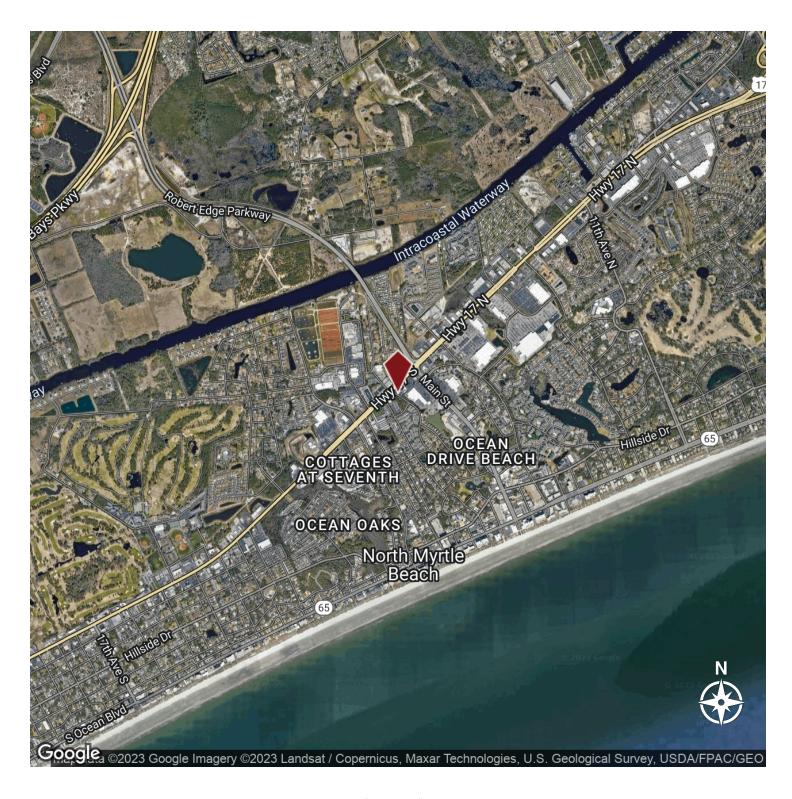

#### PROPERTY OVERVIEW

OFFERED FOR LEASE: this 1.52 Acre corner site with excellent exposure and access on U.S. Highway 17 in the City of North Myrtle Beach, South Carolina. This site is currently undeveloped, with mature vegetation. The site is contiguous to and shares common access from Highway 17 with Bonefish Grill. Situated less than four blocks South of Home Depot, Lowes, and Super WalMart.

#### **PROPERTY HIGHLIGHTS**

- Site Consists of approximately 1.52 Acres, Survey Attached
- Identified as PIN #35601040007, City of North Myrtle Beach, County of Horry, SC.
- Average Daily Traffic 44,200: (Source SCDOT 2019)
- Located Within the City Limits of North Myrtle Beach, SC.
- East Side of U.S. Highway 17 North, One Block South of Main Street
- One block from the Main Street Connector which connects North Myrtle Beach to Highway 31
- Shares Common Curb Cut off Highway 17 with Bonefish Grill.
- Shares Common Signage With Bonefish Grill (See Attached Exhibit)
- Great Exposure and Access, Completely Surrounded by Public Roads
- Approximately 100' frontage on Highway 17 North
- Approximately 415' frontage on 1st Avenue South
- Utilities Available to Site: Electricity, Water, Sewer, Cable