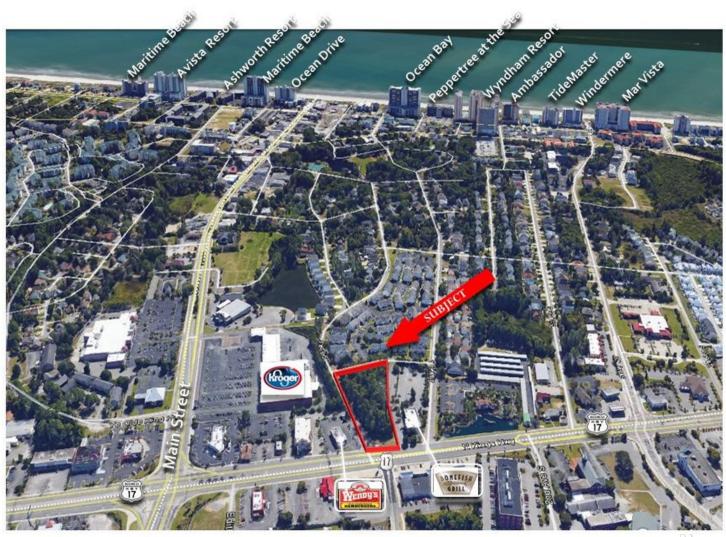

#### PROPERTY OVERVIEW

OFFERED FOR LEASE: this 1.52 Acre corner site with excellent exposure and access on U.S. Highway 17 in the City of North Myrtle Beach, South Carolina. This site is currently undeveloped, with mature vegetation. The site is contiguous to and shares common access from Highway 17 with Bonefish Grill. Situated less than four blocks South of Home Depot, Lowes, and Super WalMart.

#### **PROPERTY HIGHLIGHTS**

- Site Consists of approximately 1.52 Acres, Survey Attached
- Identified as PIN #35601040007, City of North Myrtle Beach, County of Horry, SC.
- Average Daily Traffic 44,200: (Source SCDOT 2019)
- Located Within the City Limits of North Myrtle Beach, SC.
- East Side of U.S. Highway 17 North, One Block South of Main Street
- One block from the Main Street Connector which connects North Myrtle Beach to Highway 31
- Shares Common Curb Cut off Highway 17 with Bonefish Grill.
- Shares Common Signage With Bonefish Grill (See Attached Exhibit)
- Great Exposure and Access, Completely Surrounded by Public Roads
- Approximately 100' frontage on Highway 17 North
- Approximately 415' frontage on 1st Avenue South
- Utilities Available to Site: Electricity, Water, Sewer, Cable