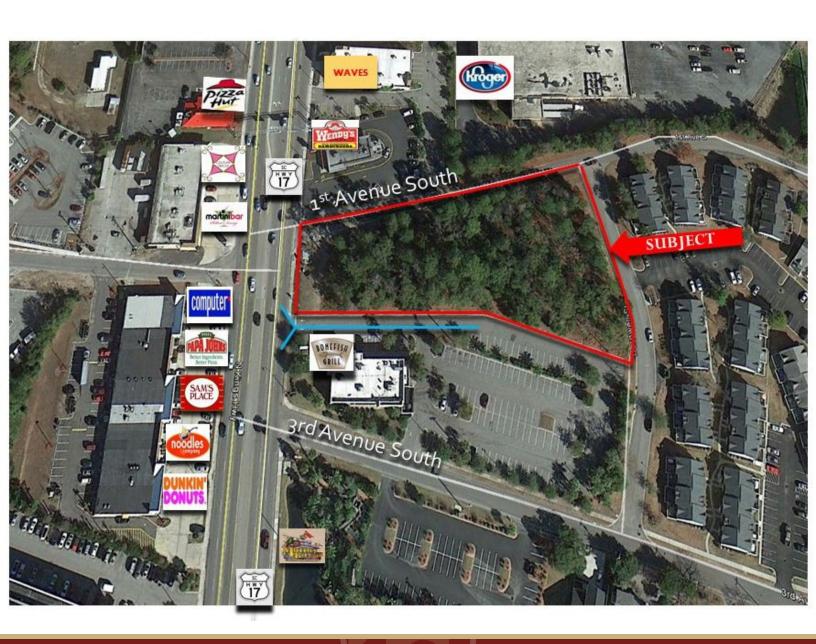

#### PROPERTY OVERVIEW

OFFERED FOR LEASE: this 1.52 Acre corner site with excellent exposure and access on U.S. Highway 17 in the City of North Myrtle Beach, South Carolina. This site is currently undeveloped, with mature vegetation. The site is contiguous to and shares common access from Highway 17 with Bonefish Grill. Situated less than four blocks South of Home Depot, Lowes, and Super WalMart.

#### **PROPERTY HIGHLIGHTS**

- Site Consists of approximately 1.52 Acres, Survey Attached
- Identified as PIN #35601040007, City of North Myrtle Beach, County of Horry, SC.
- Average Daily Traffic 44,200: (Source SCDOT 2019)
- Located Within the City Limits of North Myrtle Beach, SC.
- East Side of U.S. Highway 17 North, One Block South of Main Street
- One block from the Main Street Connector which connects North Myrtle Beach to Highway 31
- Shares Common Curb Cut off Highway 17 with Bonefish Grill.
- Shares Common Signage With Bonefish Grill (See Attached Exhibit)
- Great Exposure and Access, Completely Surrounded by Public Roads
- Approximately 100' frontage on Highway 17 North
- Approximately 415' frontage on 1st Avenue South
- Utilities Available to Site: Electricity, Water, Sewer, Cable