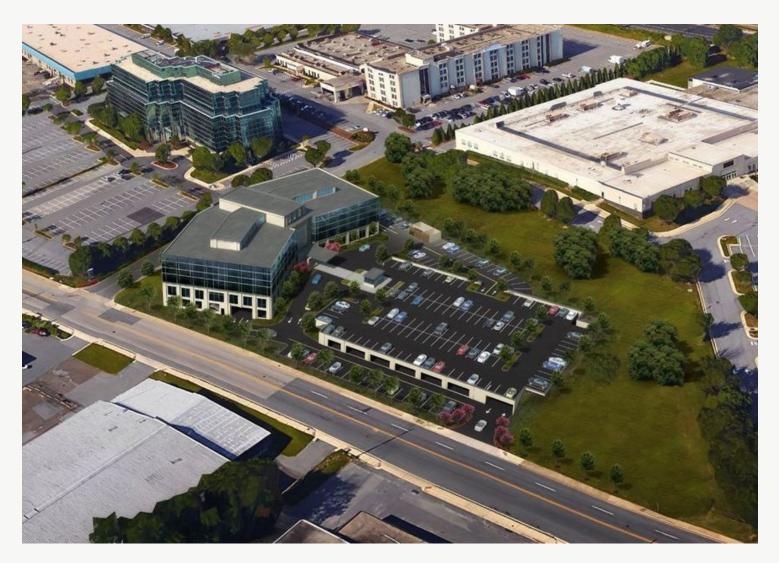

# **TIMONIUM THREE**

2026-2032 GREENSPRING DRIVE TIMONIUM, MD 21093

#### Site Plan

Timonium Three

2026-2032 Greenspring Drive

3- Story Office

90,000 SF