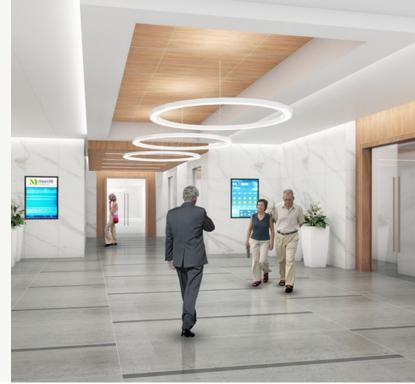

### Property Overview

# **TIMONIUM THREE**

2026-2032 GREENSPRING DRIVE TIMONIUM, MD 21093







## **Building Information**



## Going Green at Timonium Three

•



#### Site Plan

Timonium Three

2026-2032 Greenspring Drive

3- Story Office

90,000 SF





#### **Surrounding Amenities**

- Baja FreshBaltimore Coffee & Tea
- Basta Pasta
- Bertucci's
- BlueStone Restaurant
- Burger KingChili's
- Chipotle

- Dunkin Donuts

- Dunkin Donuts
  Einstein Bros Bagels
  Hightopps Backstage Grille
  Jersey Mike's Subs
  Jimmy John's
  Maryland State Fairgrounds
  Michael's Cafe
- Mom's Organic Market
- Mother's North Grille
- Nautilus Diner
- Office Depot
- Panera Bread
- Pasta Blitz
- Qdoba Mexican Eats
- Radisson Hotel
- Red Roof Inn

- Ryleigh's Oyster Smoothie King
- Sonic Drive-InStarbucks

- Subway
  THB Bagels & Deli
  Yamato Sushi
  Zoe's Kitchen



#### **CREATING HOMES FOR BUSINESSES**

Established in 1967, Merritt Properties is the largest privatel