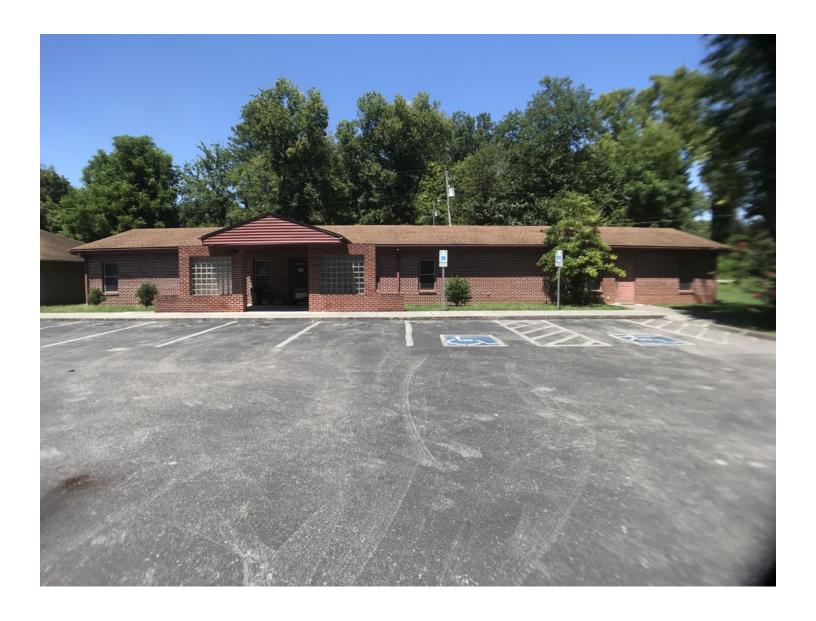

#### **PROPERTY OVERVIEW**

Great location close to the middle of Fountain City and next to Central High School. The property has been well-maintained and consists of two buildings on one parcel totaling 6,482 SF. The smaller building has approximately 2,788 SF with reception/waiting room, file room, conference room, 10 offices, 2 bathrooms and a kitchen/break room. Larger building has approximately 3,694 SF with a larger reception/waiting room, conference room, 11 offices, 3 bathrooms and a kitchen/break room. Each building has 2 HVAC units and a total of 40 parking spaces.