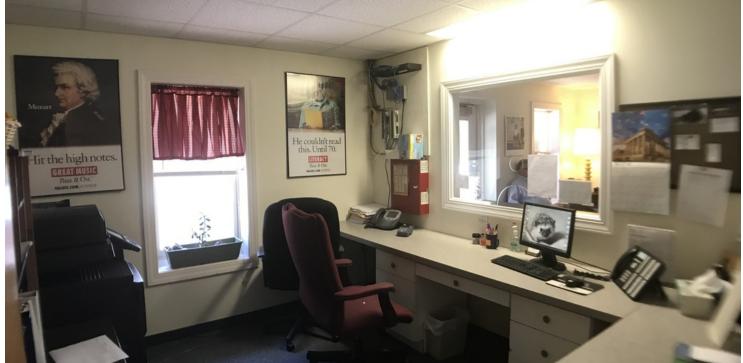

#### **PROPERTY OVERVIEW**

Great location close to the middle of Fountain City and next to Central High School. The property has been well-maintained and consists of two buildings on one parcel totaling 6,482 SF. The smaller building has approximately 2,788 SF with reception/waiting room, file room, conference room, 10 offices, 2 bathrooms and a kitchen/break room. Larger building has approximately 3,694 SF with a larger reception/waiting room, conference room, 11 offices, 3 bathrooms and a kitchen/break room. Each building has 2 HVAC units and a total of 40 parking spaces.