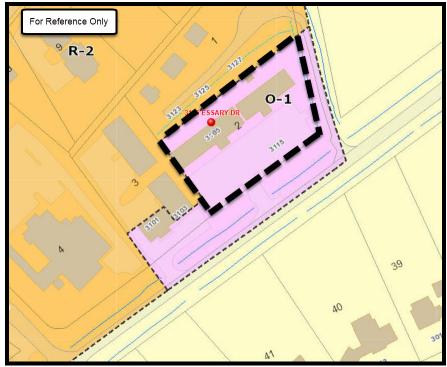

#### **OFFERING SUMMARY**

| Sale Price:    | \$599,000  |
|----------------|------------|
| Available SF:  |            |
| Lot Size:      | 0.89 Acres |
| Year Built:    | 1950       |
| Building Size: | 6,482 SF   |
| Zoning:        | O-1        |
| Price / SF:    | \$92.41    |