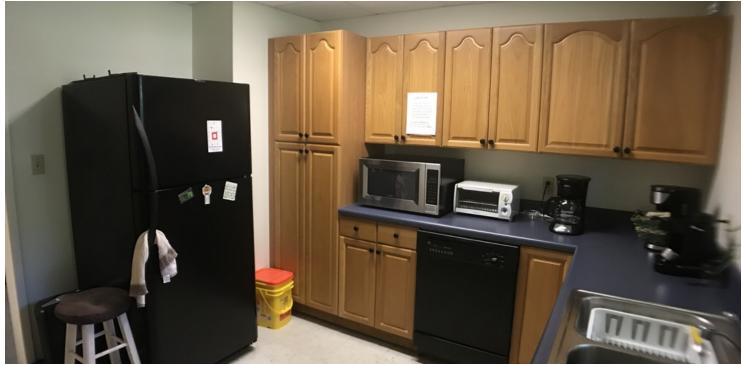

#### **PROPERTY OVERVIEW**

Great location close to the middle of Fountain City and next to Central High School. The property has been well-maintained and consists of two buildings on one parcel totaling 6,482 SF. The smaller building has approximately 2,788 SF with reception/waiting room, file room, conference room, 10 offices, 2 bathrooms and a kitchen/break room. Larger building has approximately 3,694 SF with a larger reception/waiting room, conference room, 11 offices, 3 bathrooms and a kitchen/break room. Each building has 2 HVAC units and a total of 40 parking spaces.