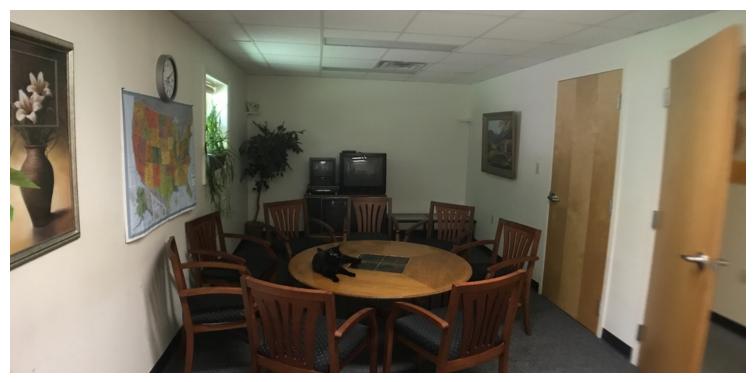

#### **PROPERTY OVERVIEW**

Great location close to the middle of Fountain City and next to Central High School. The property has been well-maintained and consists of two buildings on one parcel totaling 6,482 SF. The smaller building has approximately 2,788 SF with reception/waiting room, file room, conference room, 10 offices, 2 bathrooms and a kitchen/break room. Larger building has approximately 3,694 SF with a larger reception/waiting room, conference room, 11 offices, 3 bathrooms and a kitchen/break room. Each building has 2 HVAC units and a total of 40 parking spaces.