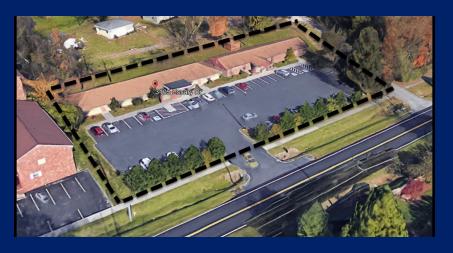

#### OFFICE FOR SALE ON ESSARY ROAD NEXT TO CENTRAL HIGH SCHOOL

3105 Essary Rd, Knoxville, TN 37918

\$599,000

3105 Essary Rd Knoxville, TN 37918

AVAILABLE SPACE 6,482 SF

AREA

Broadway north to right on Essary Road to property on the left.

#### **PROPERTY OVERVIEW**

Great location close to the middle of Fountain City and next to Central High School. The property has been well-maintained and consists of two buildings on one parcel totaling 6,482 SF. The smaller building has approximately 2,788 SF with reception/waiting room, file room, conference room, 10 offices, 2 bathrooms and a kitchen/break room. Larger building has approximately 3,694 SF with a larger reception/waiting room, conference room, 11 offices, 3 bathrooms and a kitchen/break room. Each building has 2 HVAC units and a total of 40 parking spaces.