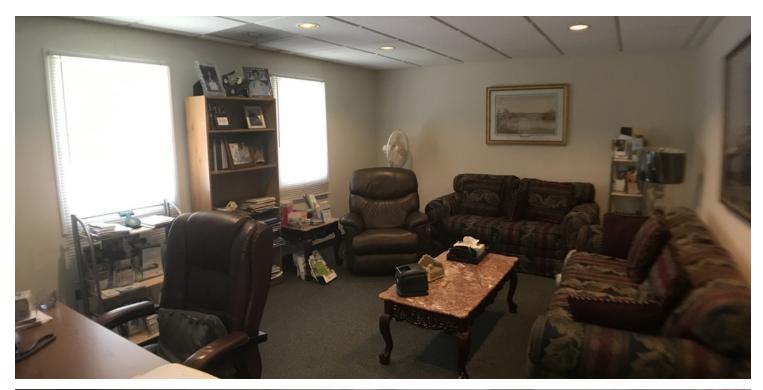

#### **PROPERTY OVERVIEW**

Great location close to the middle of Fountain City and next to Central High School. The property has been well-maintained and consists of two buildings on one parcel totaling 6,482 SF. The smaller building has approximately 2,788 SF with reception/waiting room, file room, conference room, 10 offices, 2 bathrooms and a kitchen/break room. Larger building has approximately 3,694 SF with a larger reception/waiting room, conference room, 11 offices, 3 bathrooms and a kitchen/break room. Each building has 2 HVAC units and a total of 40 parking spaces.