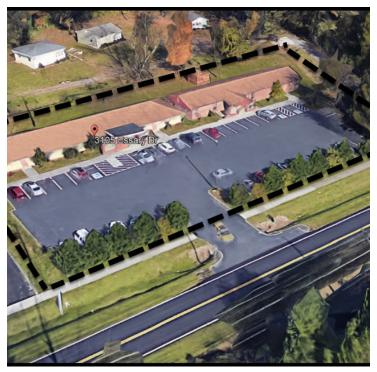

#### OFFICE FOR SALE ON ESSARY ROAD NEXT TO CENTRAL HIGH SCHOOL

3105 Essary Rd, Knoxville, TN 37918

\$599,000

3105 Essary Rd Knoxville, TN 37918

AVAILABLE SPACE 6,482 SF

AREA

Broadway north to right on Essary Road to property on the left.

#### **PROPERTY OVERVIEW**

Great location close to the middle of Fountain City and next to Central High School. The property has been well-maintained and consists of two buildings on one parcel totaling 6,482 SF. The smaller building has approximately 2,788 SF with reception/waiting room, file room, conference room, 10 offices, 2 bathrooms and a kitchen/break room. Larger building has approximately 3,694 SF with a larger reception/waiting room, conference room, 11 offices, 3 bathrooms and a kitchen/break room. Each building has 2 HVAC units and a total of 40 parking spaces.