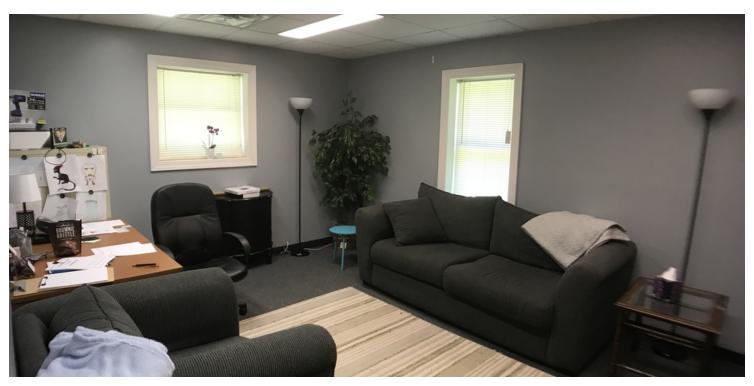

#### **PROPERTY OVERVIEW**

Great location close to the middle of Fountain City and next to Central High School. The property has been well-maintained and consists of two buildings on one parcel totaling 6,482 SF. The smaller building has approximately 2,788 SF with reception/waiting room, file room, conference room, 10 offices, 2 bathrooms and a kitchen/break room. Larger building has approximately 3,694 SF with a larger reception/waiting room, conference room, 11 offices, 3 bathrooms and a kitchen/break room. Each building has 2 HVAC units and a total of 40 parking spaces.