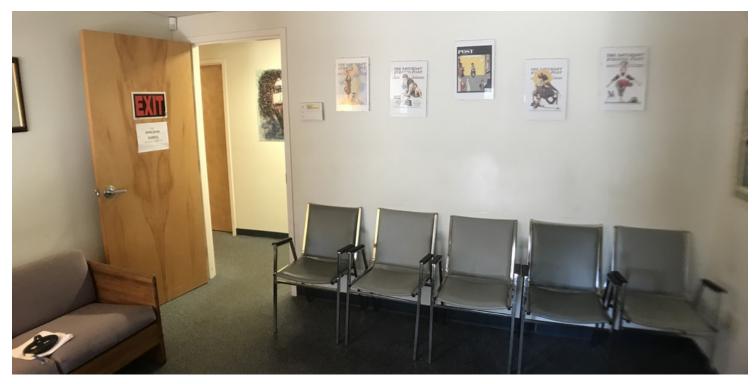

#### **PROPERTY OVERVIEW**

Great location close to the middle of Fountain City and next to Central High School. The property has been well-maintained and consists of two buildings on one parcel totaling 6,482 SF. The smaller building has approximately 2,788 SF with reception/waiting room, file room, conference room, 10 offices, 2 bathrooms and a kitchen/break room. Larger building has approximately 3,694 SF with a larger reception/waiting room, conference room, 11 offices, 3 bathrooms and a kitchen/break room. Each building has 2 HVAC units and a total of 40 parking spaces.