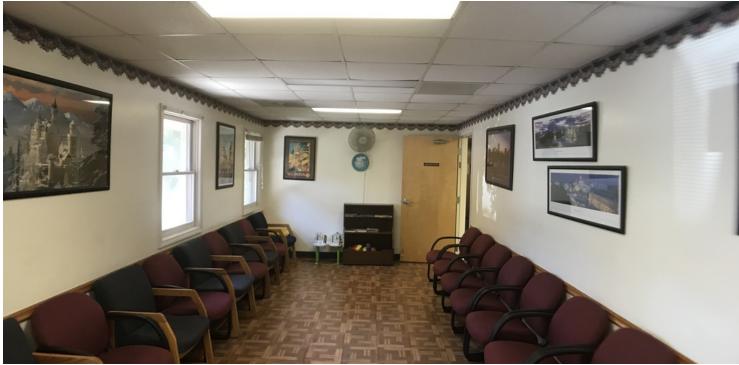

#### **PROPERTY OVERVIEW**

Great location close to the middle of Fountain City and next to Central High School. The property has been well-maintained and consists of two buildings on one parcel totaling 6,482 SF. The smaller building has approximately 2,788 SF with reception/waiting room, file room, conference room, 10 offices, 2 bathrooms and a kitchen/break room. Larger building has approximately 3,694 SF with a larger reception/waiting room, conference room, 11 offices, 3 bathrooms and a kitchen/break room. Each building has 2 HVAC units and a total of 40 parking spaces.