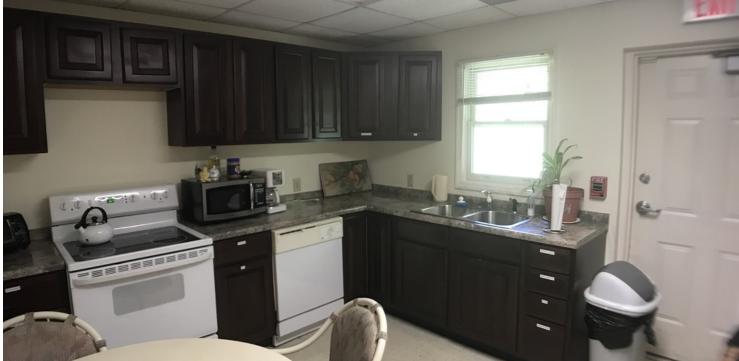

#### **PROPERTY OVERVIEW**

Great location close to the middle of Fountain City and next to Central High School. The property has been well-maintained and consists of two buildings on one parcel totaling 6,482 SF. The smaller building has approximately 2,788 SF with reception/waiting room, file room, conference room, 10 offices, 2 bathrooms and a kitchen/break room. Larger building has approximately 3,694 SF with a larger reception/waiting room, conference room, 11 offices, 3 bathrooms and a kitchen/break room. Each building has 2 HVAC units and a total of 40 parking spaces.