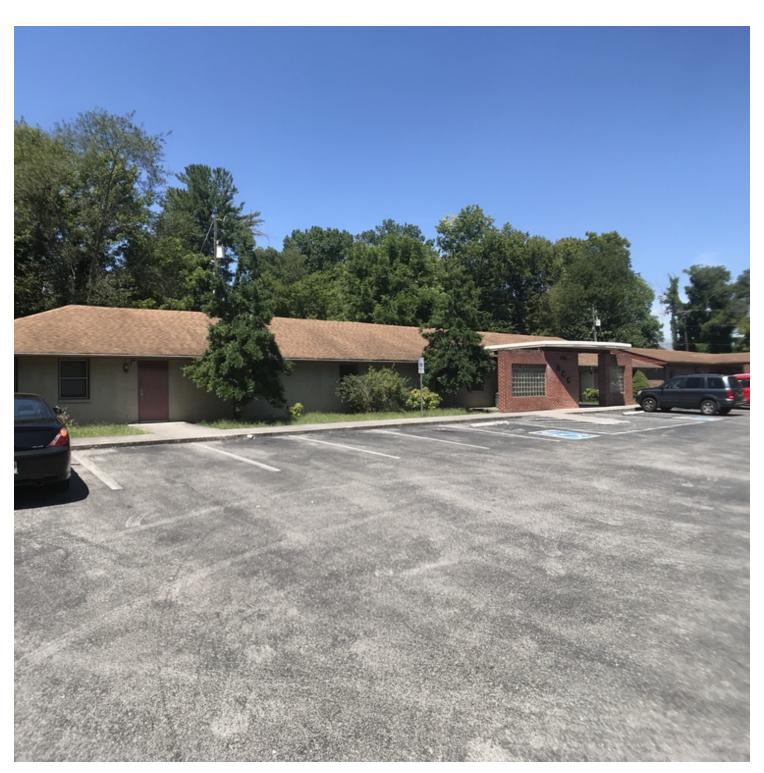

\$599,000

3105 Essary Rd Knoxville, TN 37918

AVAILABLE SPACE 6,482 SF

AREA

Broadway north to right on Essary Road to property on the left.

#### OFFICE FOR SALE ON ESSARY ROAD NEXT TO CENTRAL HIGH SCHOOL

3105 Essary Rd, Knoxville, TN 37918

#### **PROPERTY OVERVIEW**

Great location close to the middle of Fountain City and next to Central High School. The property has been well-maintained and consists of two buildings on one parcel totaling 6,482 SF. The smaller building has approximately 2,788 SF with reception/waiting room, file room, conference room, 10 offices, 2 bathrooms and a kitchen/break room. Larger building has approximately 3,694 SF with a larger reception/waiting room, conference room, 11 offices, 3 bathrooms and a kitchen/break room. Each building has 2 HVAC units and a total of 40 parking spaces.