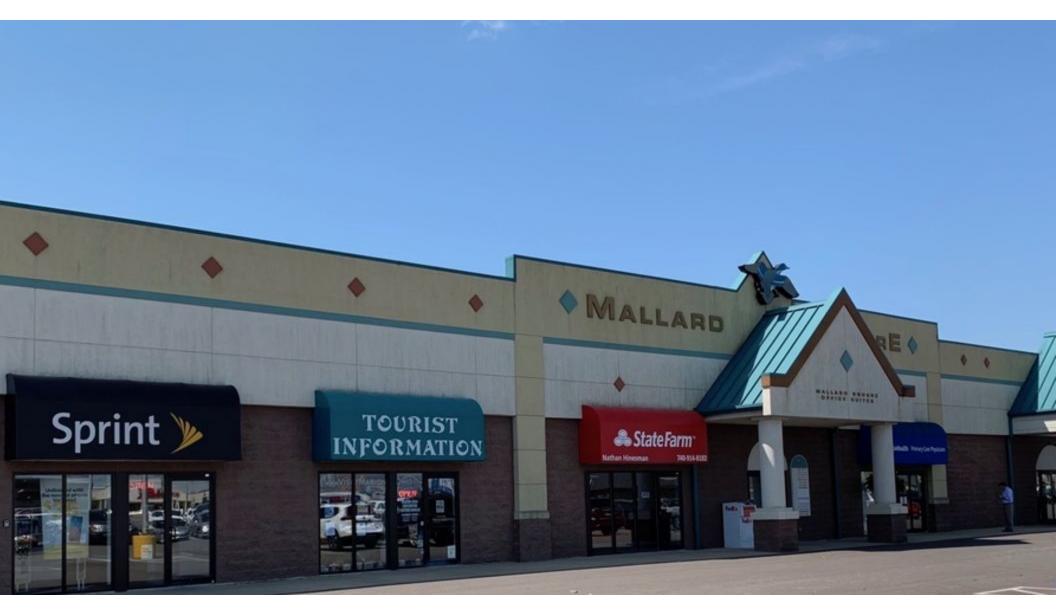

# **MALLARD SOUARE** 1713 Marion-Mount Gilead Road, Marion, OH 43302

NADIA SWANEY 614.674.6952 nswaney@gilbertgrouprealestate.com

# **MALLARD SQUARE**

1713 Marion-Mount Gilead Road, Marion, OH 43302

#### **PROPERTY HIGHLIGHTS**

- Marion-Mt. Gilead Rd. (State Route 95) is the main retail corridor in Marion, Ohio
- · Adjacent to The Ohio State University & Marion Technical College; a combined student enrollment of 4,200
- State Route 95 | 30,000+ VPD.
- Excellent access to surrounding metro areas via U.S. 23
- Both climate-controlled and non-climate controlled storage space available