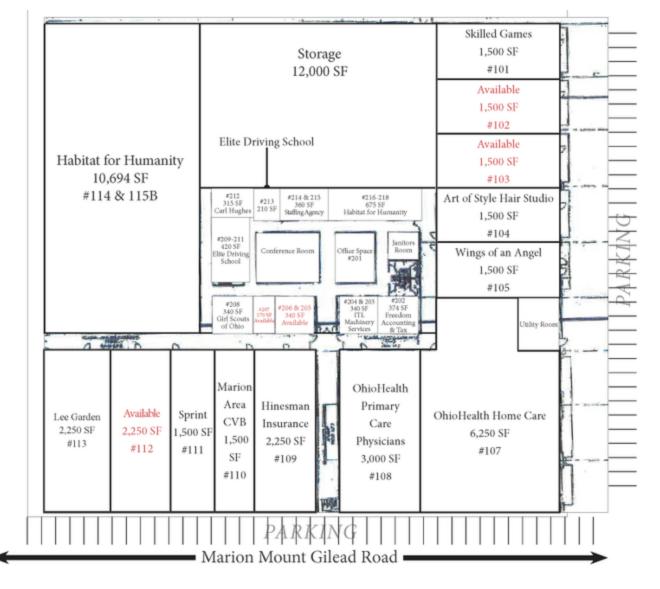

#### **OFFERING SUMMARY**

| Available Office:  | 170-340 SF          |
|--------------------|---------------------|
| Office Lease Rate: | Negotiable          |
| Retail Available:  | 1,500-2,250 SF      |
| Retail Lease Rate: | \$10.00 SF/yr (NNN) |
| Lot Size:          | 6.94 Acres          |
| Building Size:     | 61,250              |
| Zoning:            | Commercial          |

### SITE PLAN