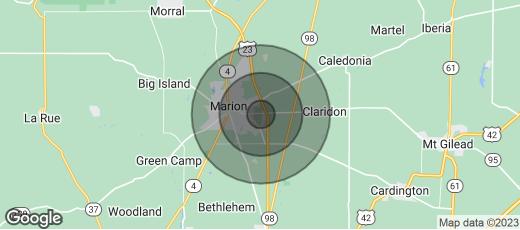

#### DEMOGRAPHICS

| 61,250<br>Commercial |                   | 1 MILE   | 3 MILES  | 5 MILES  |
|----------------------|-------------------|----------|----------|----------|
|                      | Total Households  | 1,778    | 13,099   | 18,809   |
|                      | Total Population  | 3,741    | 31,993   | 48,509   |
|                      | Average HH Income | \$70,070 | \$60,504 | \$61,713 |

## **RETAILER MAP**