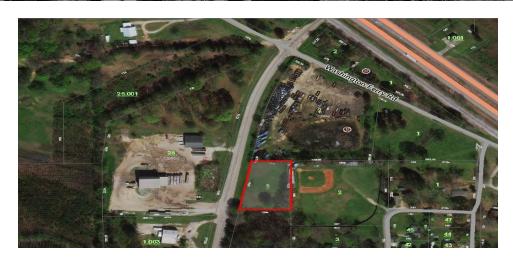

## HANTER LOOP ROA

MONTGOMERY, AL 36108

#### **PROPERTY HIGHLIGHTS**

- A Lot right off the Birmingham Hwy (US 31) and near Maxwell AFB and convenient to the Interstate System.
- 4.2± Miles from Maxwell Air Force Base: Serving 25,000 Active Duty, Guard, Reserves, Contractors & Retirees. The Air Force University is attended by 20,000 Annually
- 5.6± Miles from I-85/I-65 Interchange