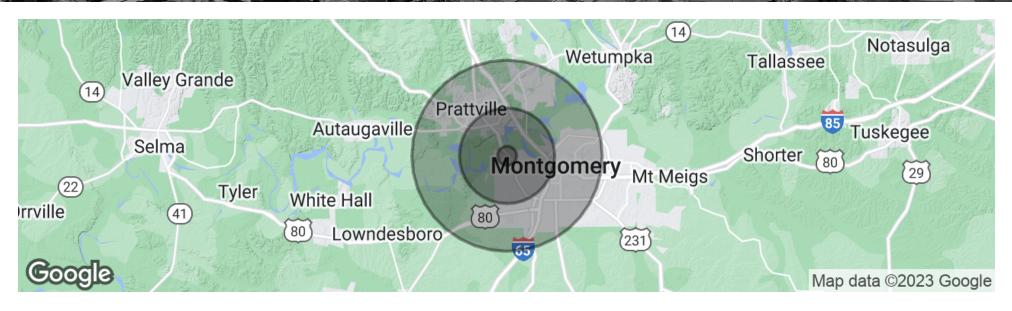

#### **DEMOGRAPHICS**

|                   | 1 MILE   | 5 MILES  | 10 MILES |
|-------------------|----------|----------|----------|
| Total Households  | 93       | 9177     | 65144    |
| Total Population  | 250      | 24909    | 175724   |
| Average HH Income | \$49,335 | \$51,005 | \$53,458 |

# Demographics Map & Report

| POPULATION          | 1 MILE   | 5 MILES  | 10 MILES |
|---------------------|----------|----------|----------|
| Total population    | 250      | 24,909   | 175,724  |
| Median age          | 39.8     | 33.5     | 35.3     |
| Median age (Male)   | 37.3     | 31.9     | 33.2     |
| Median age (Female) | 43.3     | 34.4     | 37.2     |
| HOUSEHOLDS & INCOME | 1 MILE   | 5 MILES  | 10 MILES |
| Total households    | 93       | 9,177    | 65,144   |
| # of persons per HH | 2.7      | 2.7      | 2.7      |
| Average HH income   | \$49,335 | \$51,005 | \$53,458 |
| _                   | ¥ 12,000 | ψο.,σσσ  | 7 7      |