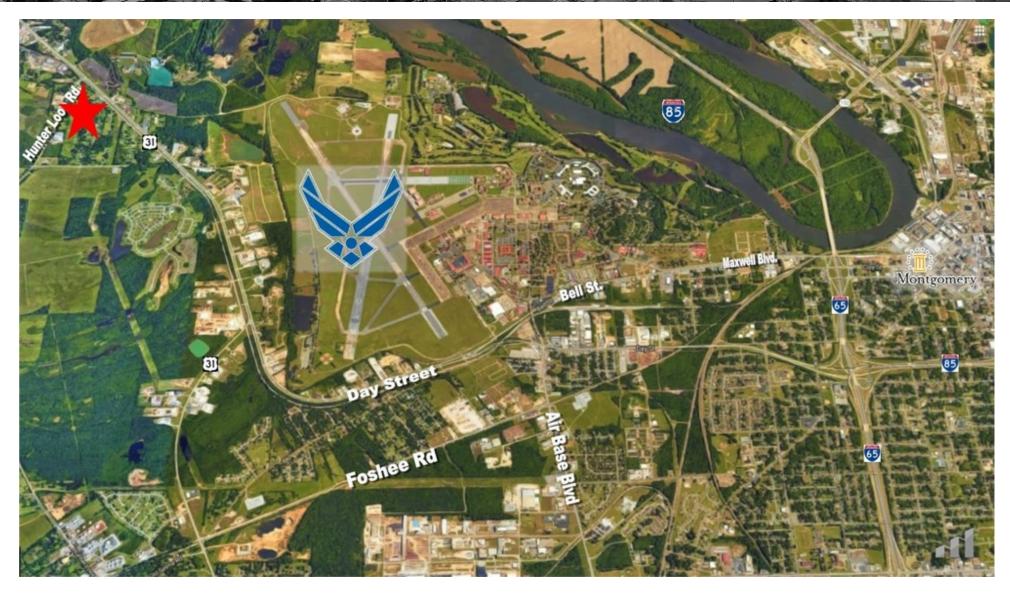

#### **PROPERTY HIGHLIGHTS**

- A Lot right off the Birmingham Hwy (US 31) and near Maxwell AFB and convenient to the Interstate System.
- 4.2± Miles from Maxwell Air Force Base: Serving 25,000 Active Duty, Guard, Reserves, Contractors & Retirees. The Air Force University is attended by 20,000 Annually
- 5.6± Miles from I-85/I-65 Interchange