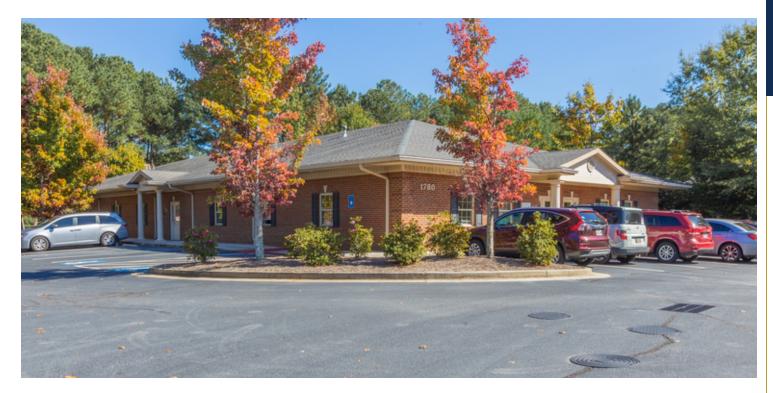

### **PROPERTY HIGHLIGHTS**

- ± 9,211 SF medical office building situated on ± 1.16 acres
- 3,000 SF available for lease for \$12/SF MG
- Ideal for an orthopedic practice, adult day care, behavioral specialist, counseling or physical therapy
- Prominent monument signage, high visibility from Oak Road and easy access to Ronald Reagan Parkway
- ADA accessibility and ADA restrooms included in suites
- Zoned OI and built in 2006
- Ample surface parking

# FOR LEASE