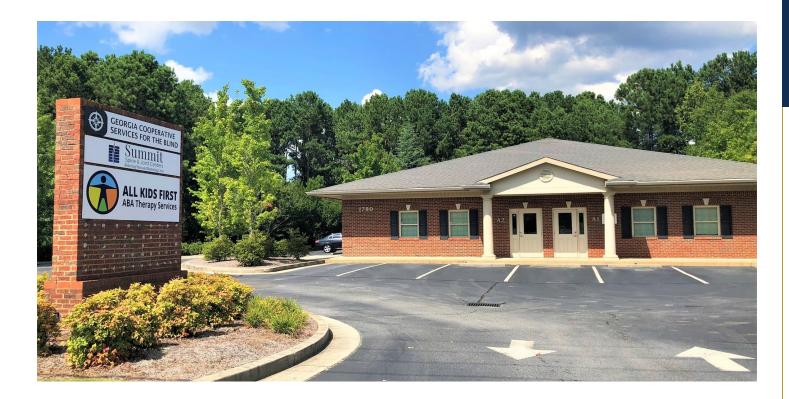

### **PROPERTY HIGHLIGHTS**

- ± 9,211 SF medical office building situated on ± 1.16 acres
- 3,000 SF available for lease for \$12/SF MG
- Ideal for an orthopedic practice, adult day care, behavioral specialist, counseling or physical therapy
- Prominent monument signage, high visibility from Oak Road and easy access to Ronald Reagan Parkway
- ADA accessibility and ADA restrooms included in suites
- Zoned OI and built in 2006
- Ample surface parking