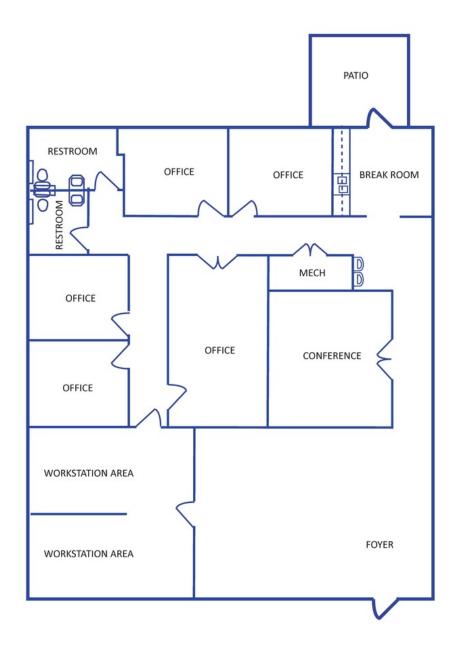

## SNELLVILLE MEDICAL/OFFICE SPACE | 3,000 RSF 1780 OAK ROAD SNELLVILLE, GA 30078

Suite B - 3,000 SF

LINDSAY BRERETON, CCIM | 404-876-1640 x106 | Lindsay@BullRealty.com

## SNELLVILLE MEDICAL/OFFICE SPACE | 3,000 RSF 1780 OAK ROAD SNELLVILLE, GA 30078

SNELLVILLE MEDICAL/OFFICE

SPACE

\_

3,000

R S F

Georgia | 4 of 4

Suite B

Suite B

LINDSAY BRERETON, CCIM | 404-876-1640 x106 | Lindsay@BullRealty.com