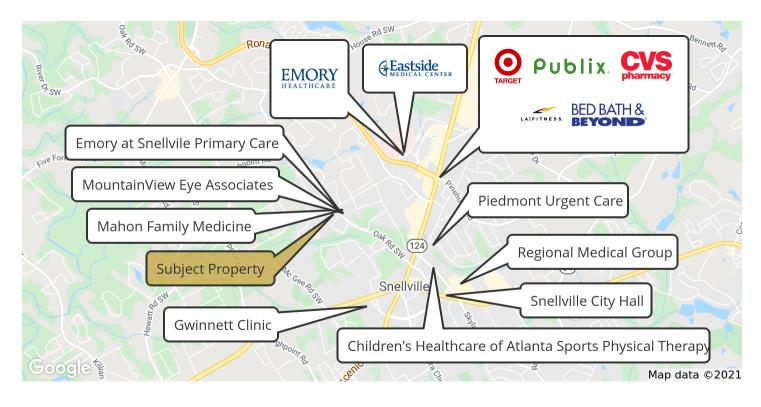

### LOCATION DESCRIPTION

The property is located in the city limits of Snellville in an area that includes a mix of medical practices and traditional office buildings. Its neighbors include Emory at Snellville Primary Care, Mahon Family Medicine and MountainView Eye Associates that are located in the adjacent medical office buildings to the property. This office building is located in a mix of medical/office tenants and approximately 2 miles south of Eastside Medical Center. Scenic Hwy, a dense retail corridor, is located less than 2 miles north and includes major retailers such as Target, Publix, LA Fitness, Bed Bath & Beyond and more.