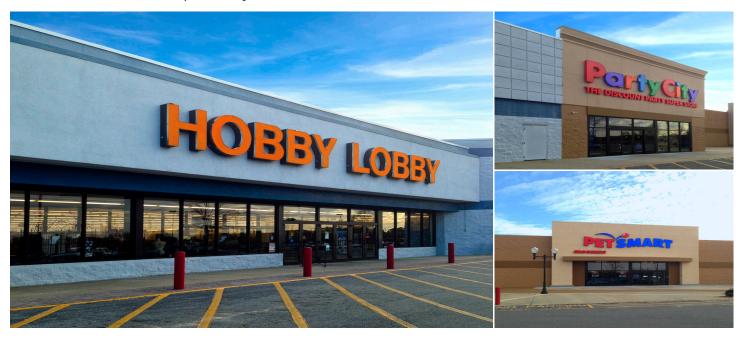

## **Property Highlights**

- 118,000-square-foot\* anchored shopping center featuring Hobby Lobby, PetSmart and Party City.
- The property is located at the retail crossroads of the city, shadow-anchored by Publix and Target to the east and adjacent to Albany Mall to the west. Albany Mall is an 872,000-square-foot\* regional mall anchored by Dillard's, JCPenney, Belk and Sears.
- · Albany is the eighth largest city in Georgia and the biggest city in the southwestern part of the state.
- The Marine Corps Logistics Base Albany is one of the area's largest employers. The base, charged with rebuilding and repairing ground combat and combat support equipment, employs approximately 2,400 civilians and 600 Marines.
- Albany is also home to several large manufacturing plants including plants operated by Miller Coors Brewing, Procter & Gamble and Georgia Pacific.