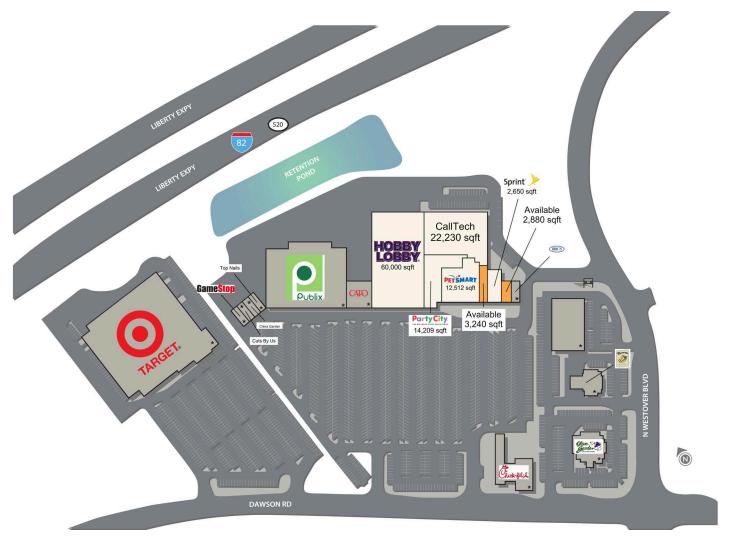

# CIM

| 1  | Hobby Lobby | 60,000 SF | 4 | _ Available | 3,240 SF |
|----|-------------|-----------|---|-------------|----------|
| 2  | Party City  | 14,209 SF | 5 | Sprint PCS  | 2,650 SF |
| 2A | PetSmart    | 12,512 SF | 6 | Available   | 2,880 SF |
| 3  | CallTech    | 22,230 SF |   |             |          |

Not to scale. Owned by Cole Credit Property Trust IV, Inc., sponsered by CCO Group, LLC (CCO Group), a subsidiary of CIM Group\* (CIM\*). Corporate tenants may also occupy numerous properties that are not owned by CIM. CCO Group and CIM are not affiliated with, associated with, or a sponsor of any of the tenants pictured or mentioned. The names, logos and all related product and service names, design marks and slogans are the trademarks or service marks of their respective companies.